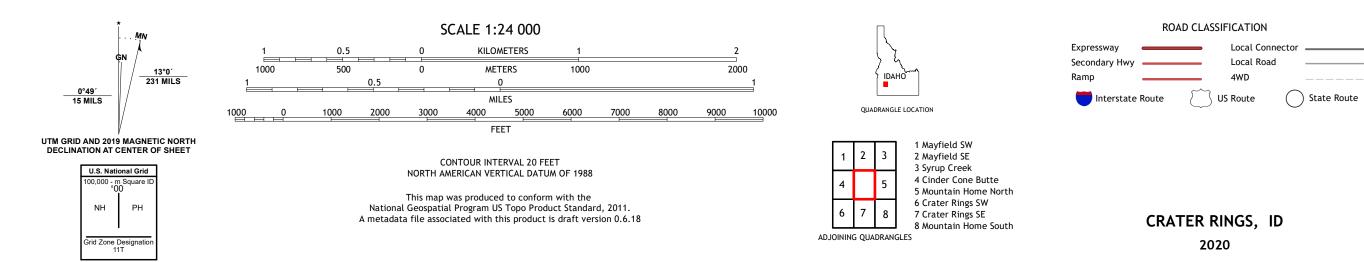

## The National Map US Topo

CRATER RINGS QUADRANGLE IDAHO - ELMORE COUNTY 7.5-MINUTE SERIES

Produced by the United States Geological Survey North American Datum of 1983 (NAD83) World Geodetic System of 1984 (WGS84). Projection and 1 000-meter grid:Universal Transverse Mercator, Zone 11T This map is not a legal document. Boundaries may be generalized for this map scale. Private lands within government reservations may not be shown. Obtain permission before entering private lands.

Imagery.... Roads..... Names..... ......NAIP, June 2017 - January 2018 U.S. Census Bureau, 2016 ......GNIS, 1979 - 2019 