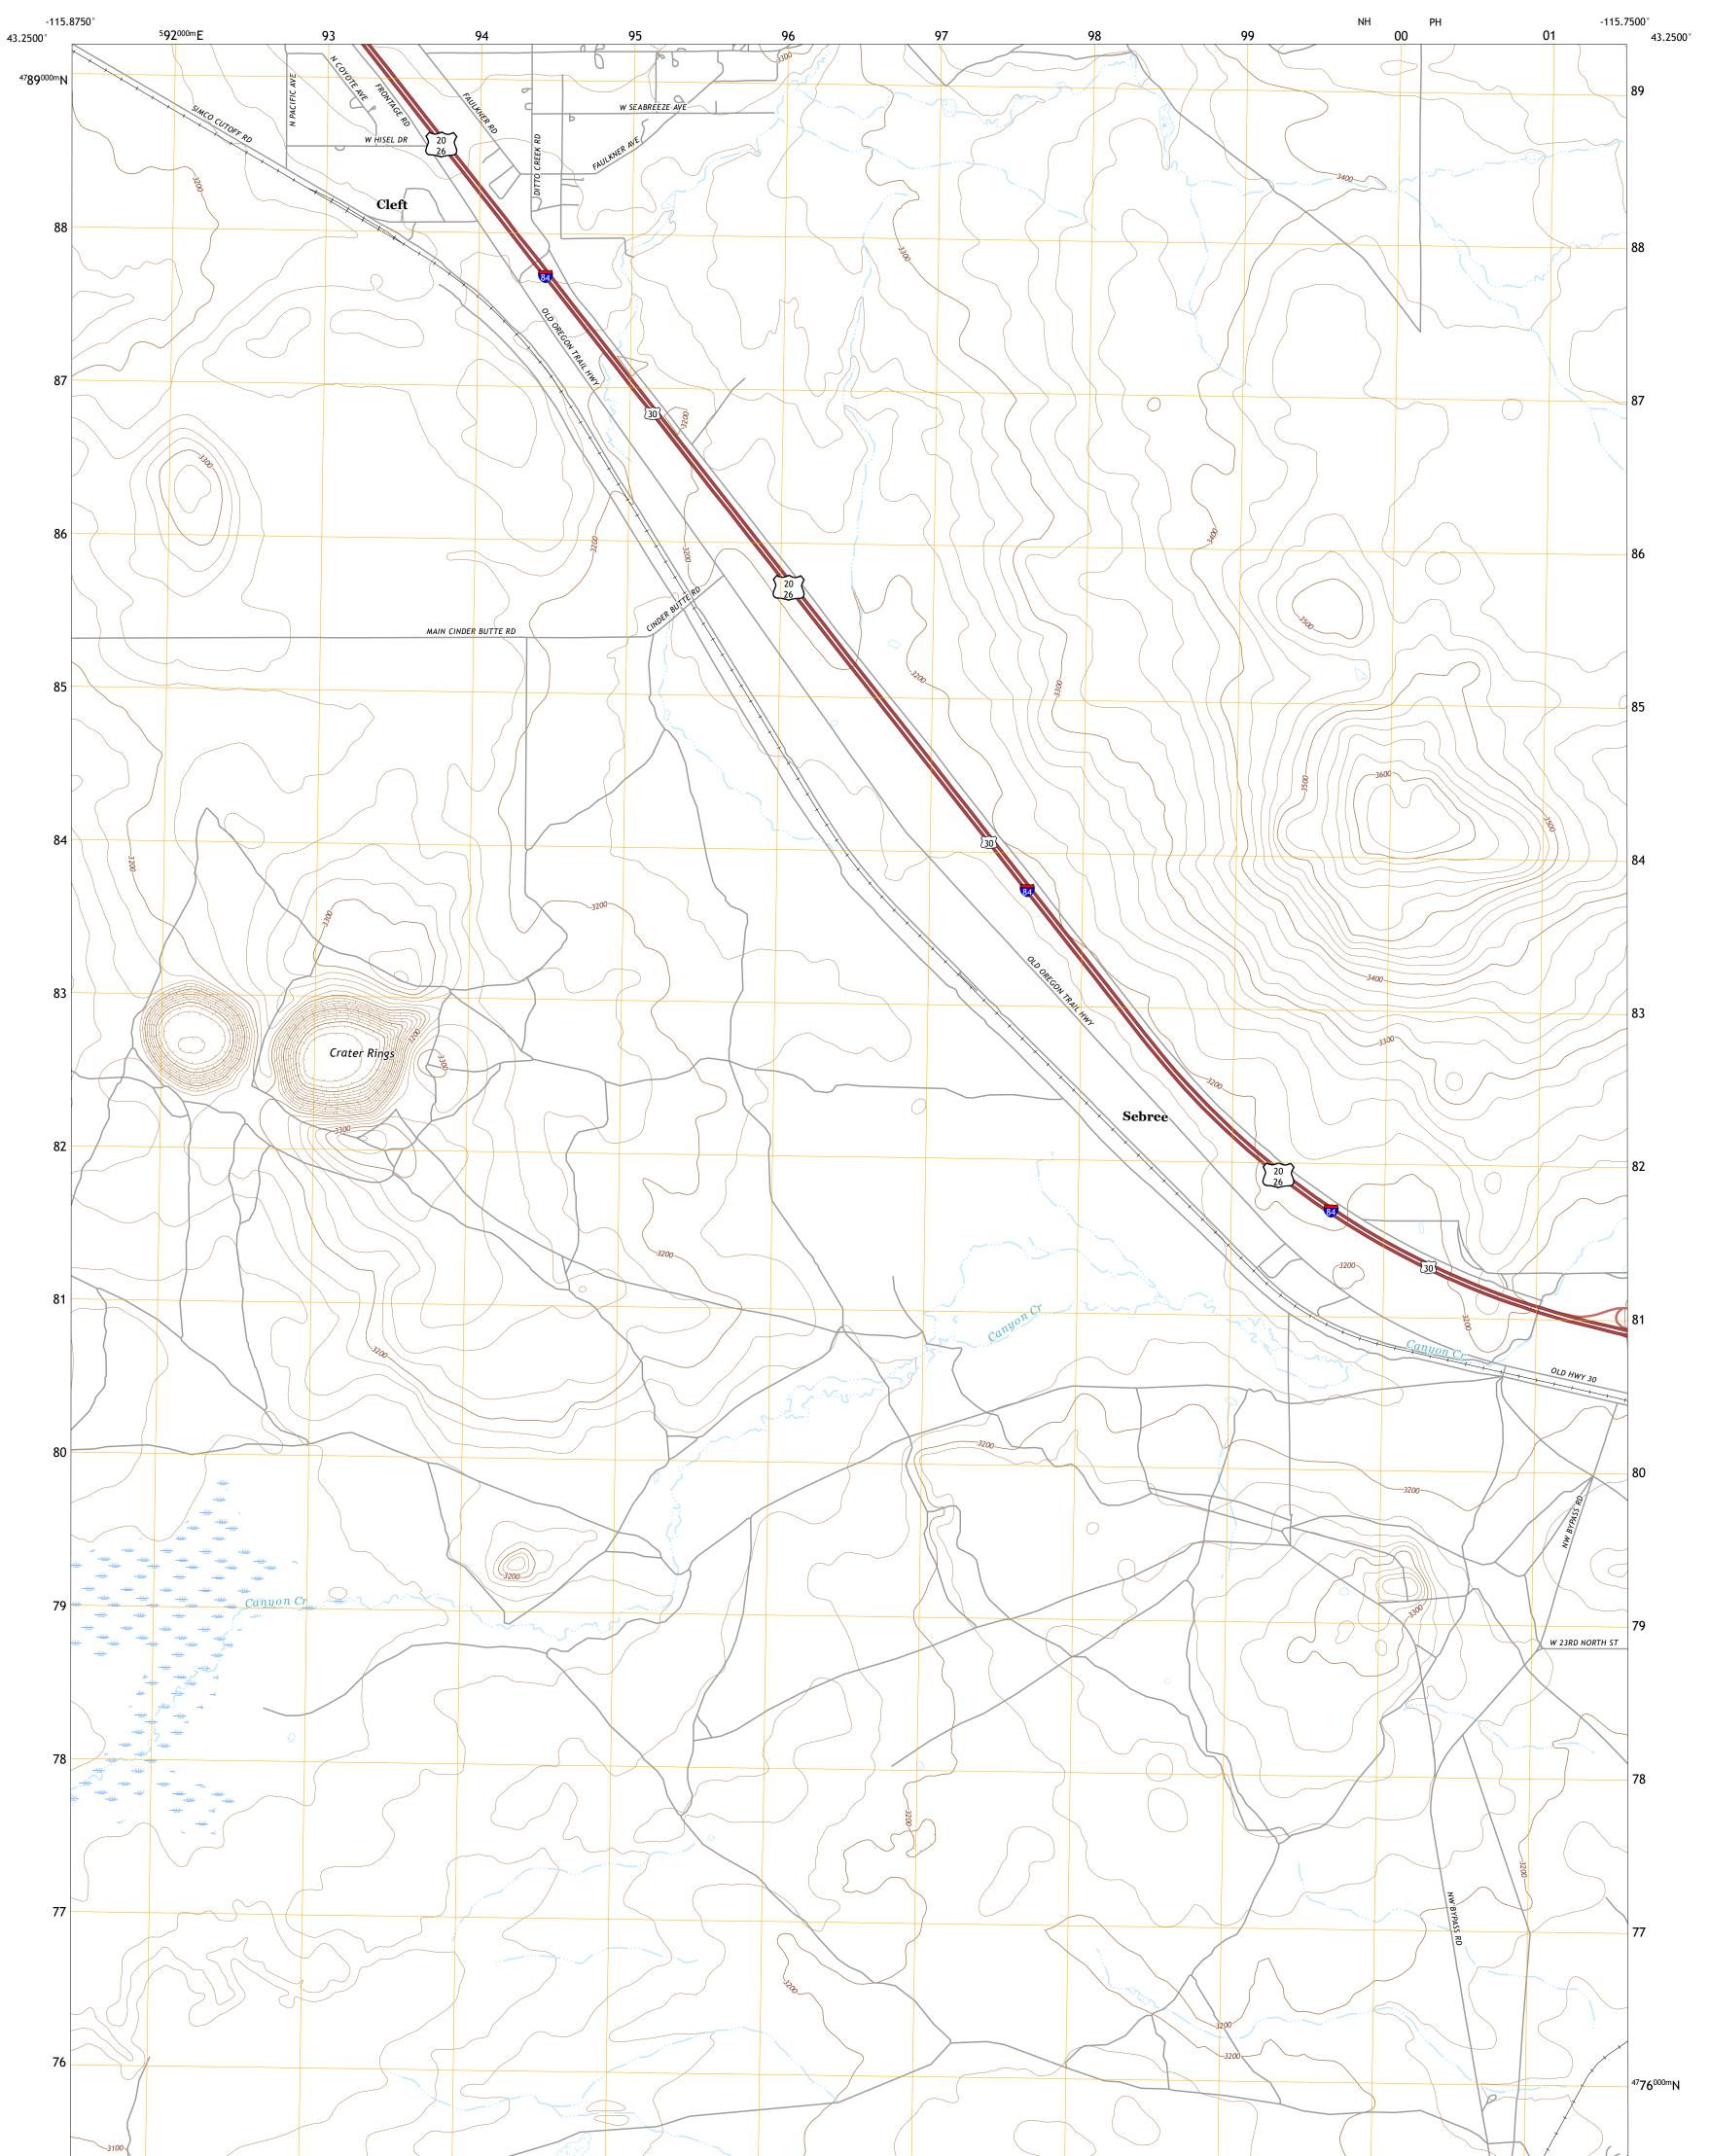

## The National Map US Topo

CRATER RINGS QUADRANGLE IDAHO - ELMORE COUNTY 7.5-MINUTE SERIES

Produced by the United States Geological Survey North American Datum of 1983 (NAD83) World Geodetic System of 1984 (WGS84). Projection and 1 000-meter grid:Universal Transverse Mercator, Zone 11T This map is not a legal document. Boundaries may be generalized for this map scale. Private lands within government reservations may not be shown. Obtain permission before entering private lands.