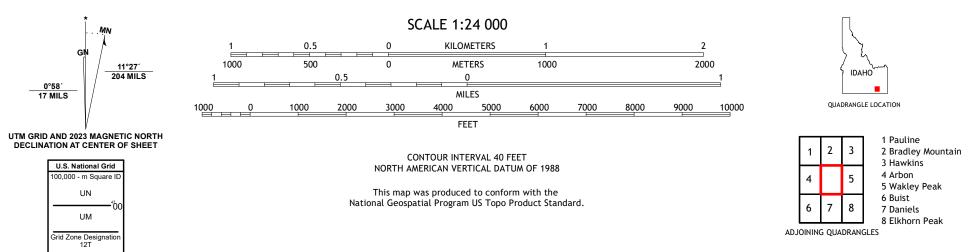

Produced by the United States Geological Survey North American Datum of 1983 (NAD83) World Geodetic System of 1984 (WGS84). Projection and 1 000-meter grid:Universal Transverse Mercator, Zone 12T This map is not a legal document. Boundaries may be generalized for this map scale. Private lands within government reservations may not be shown. Obtain permission before entering private lands.