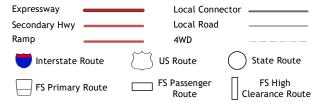

ROAD CLASSIFICATION

Check with local Forest Service unit for current travel conditions and restrictions.

DAIRY CREEK, ID

2023