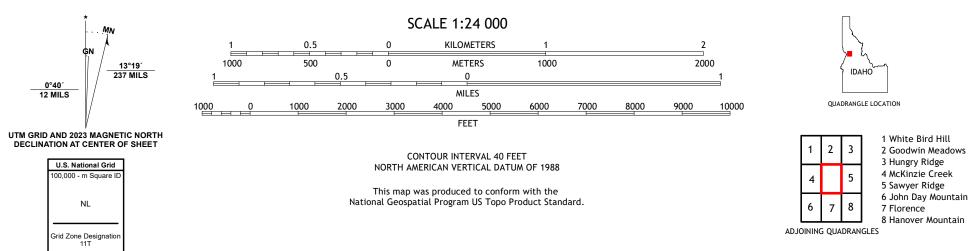

THE TO MALE

DAIRY MOUNTAIN QUADRANGLE IDAHO - IDAHO COUNTY 7.5-MINUTE SERIES

Produced by the United States Geological Survey North American Datum of 1983 (NAD83) World Geodetic System of 1984 (WGS84). Projection and 1 000-meter grid:Universal Transverse Mercator, Zone 11T This map is not a legal document. Boundaries may be generalized for this map scale. Private lands within government reservations may not be shown. Obtain permission before entering private lands.