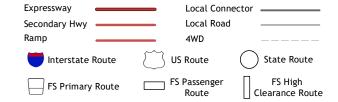

ROAD CLASSIFICATION

Check with local Forest Service unit for current travel conditions and restrictions.

DAIRY MOUNTAIN, ID

2024