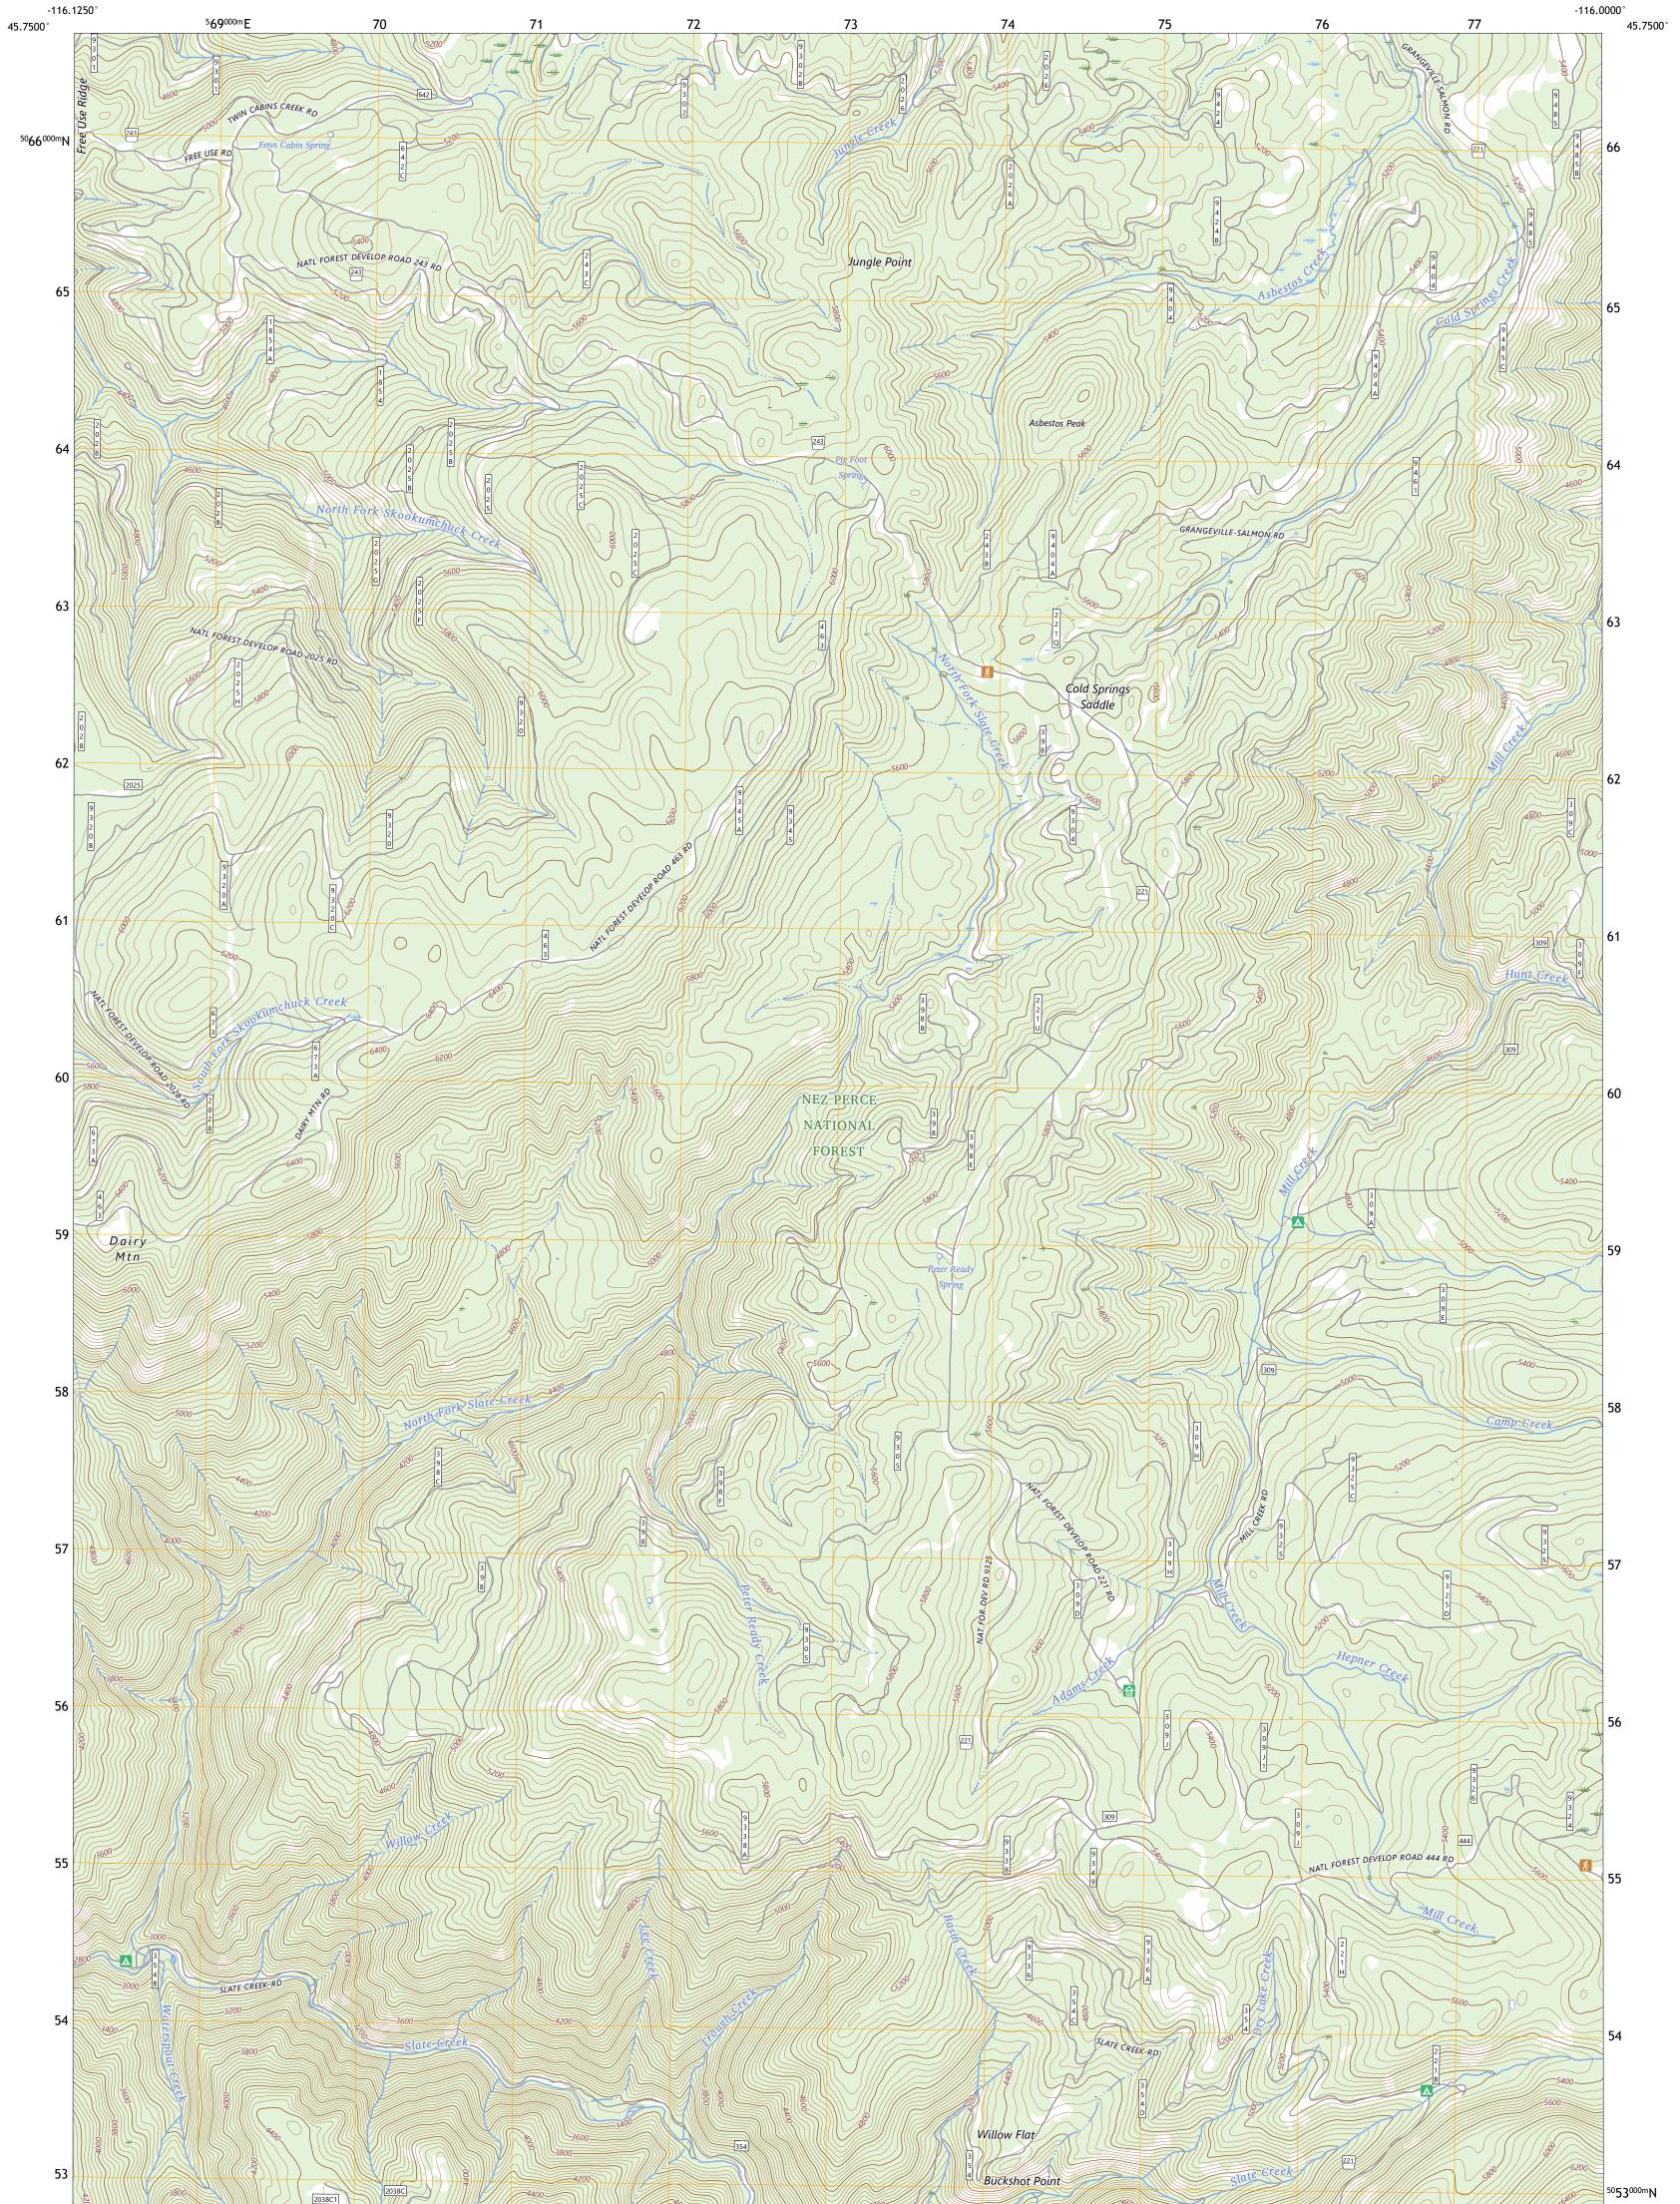

THE TO MALE

DAIRY MOUNTAIN QUADRANGLE IDAHO - IDAHO COUNTY 7.5-MINUTE SERIES

Produced by the United States Geological Survey North American Datum of 1983 (NAD83) World Geodetic System of 1984 (WGS84). Projection and 1 000-meter grid:Universal Transverse Mercator, Zone 11T This map is not a legal document. Boundaries may be generalized for this map scale. Private lands within government reservations may not be shown. Obtain permission before entering private lands.