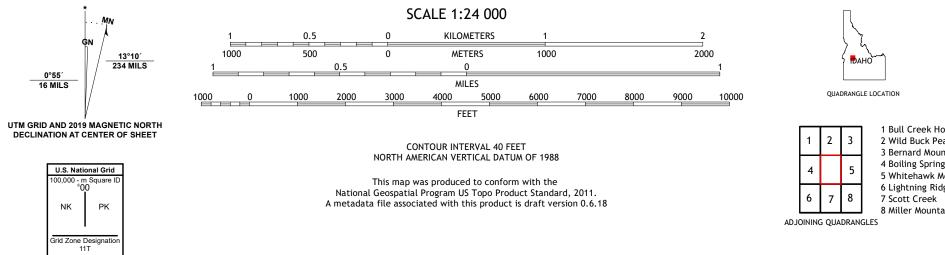

**Produced by the United States Geological Survey** North American Datum of 1983 (NAD83) World Geodetic System of 1984 (WGS84). Projection and 1 000-meter grid:Universal Transverse Mercator, Zone 11T This map is not a legal document. Boundaries may be generalized for this map scale. Private lands within government reservations may not be shown. Obtain permission before entering private lands.