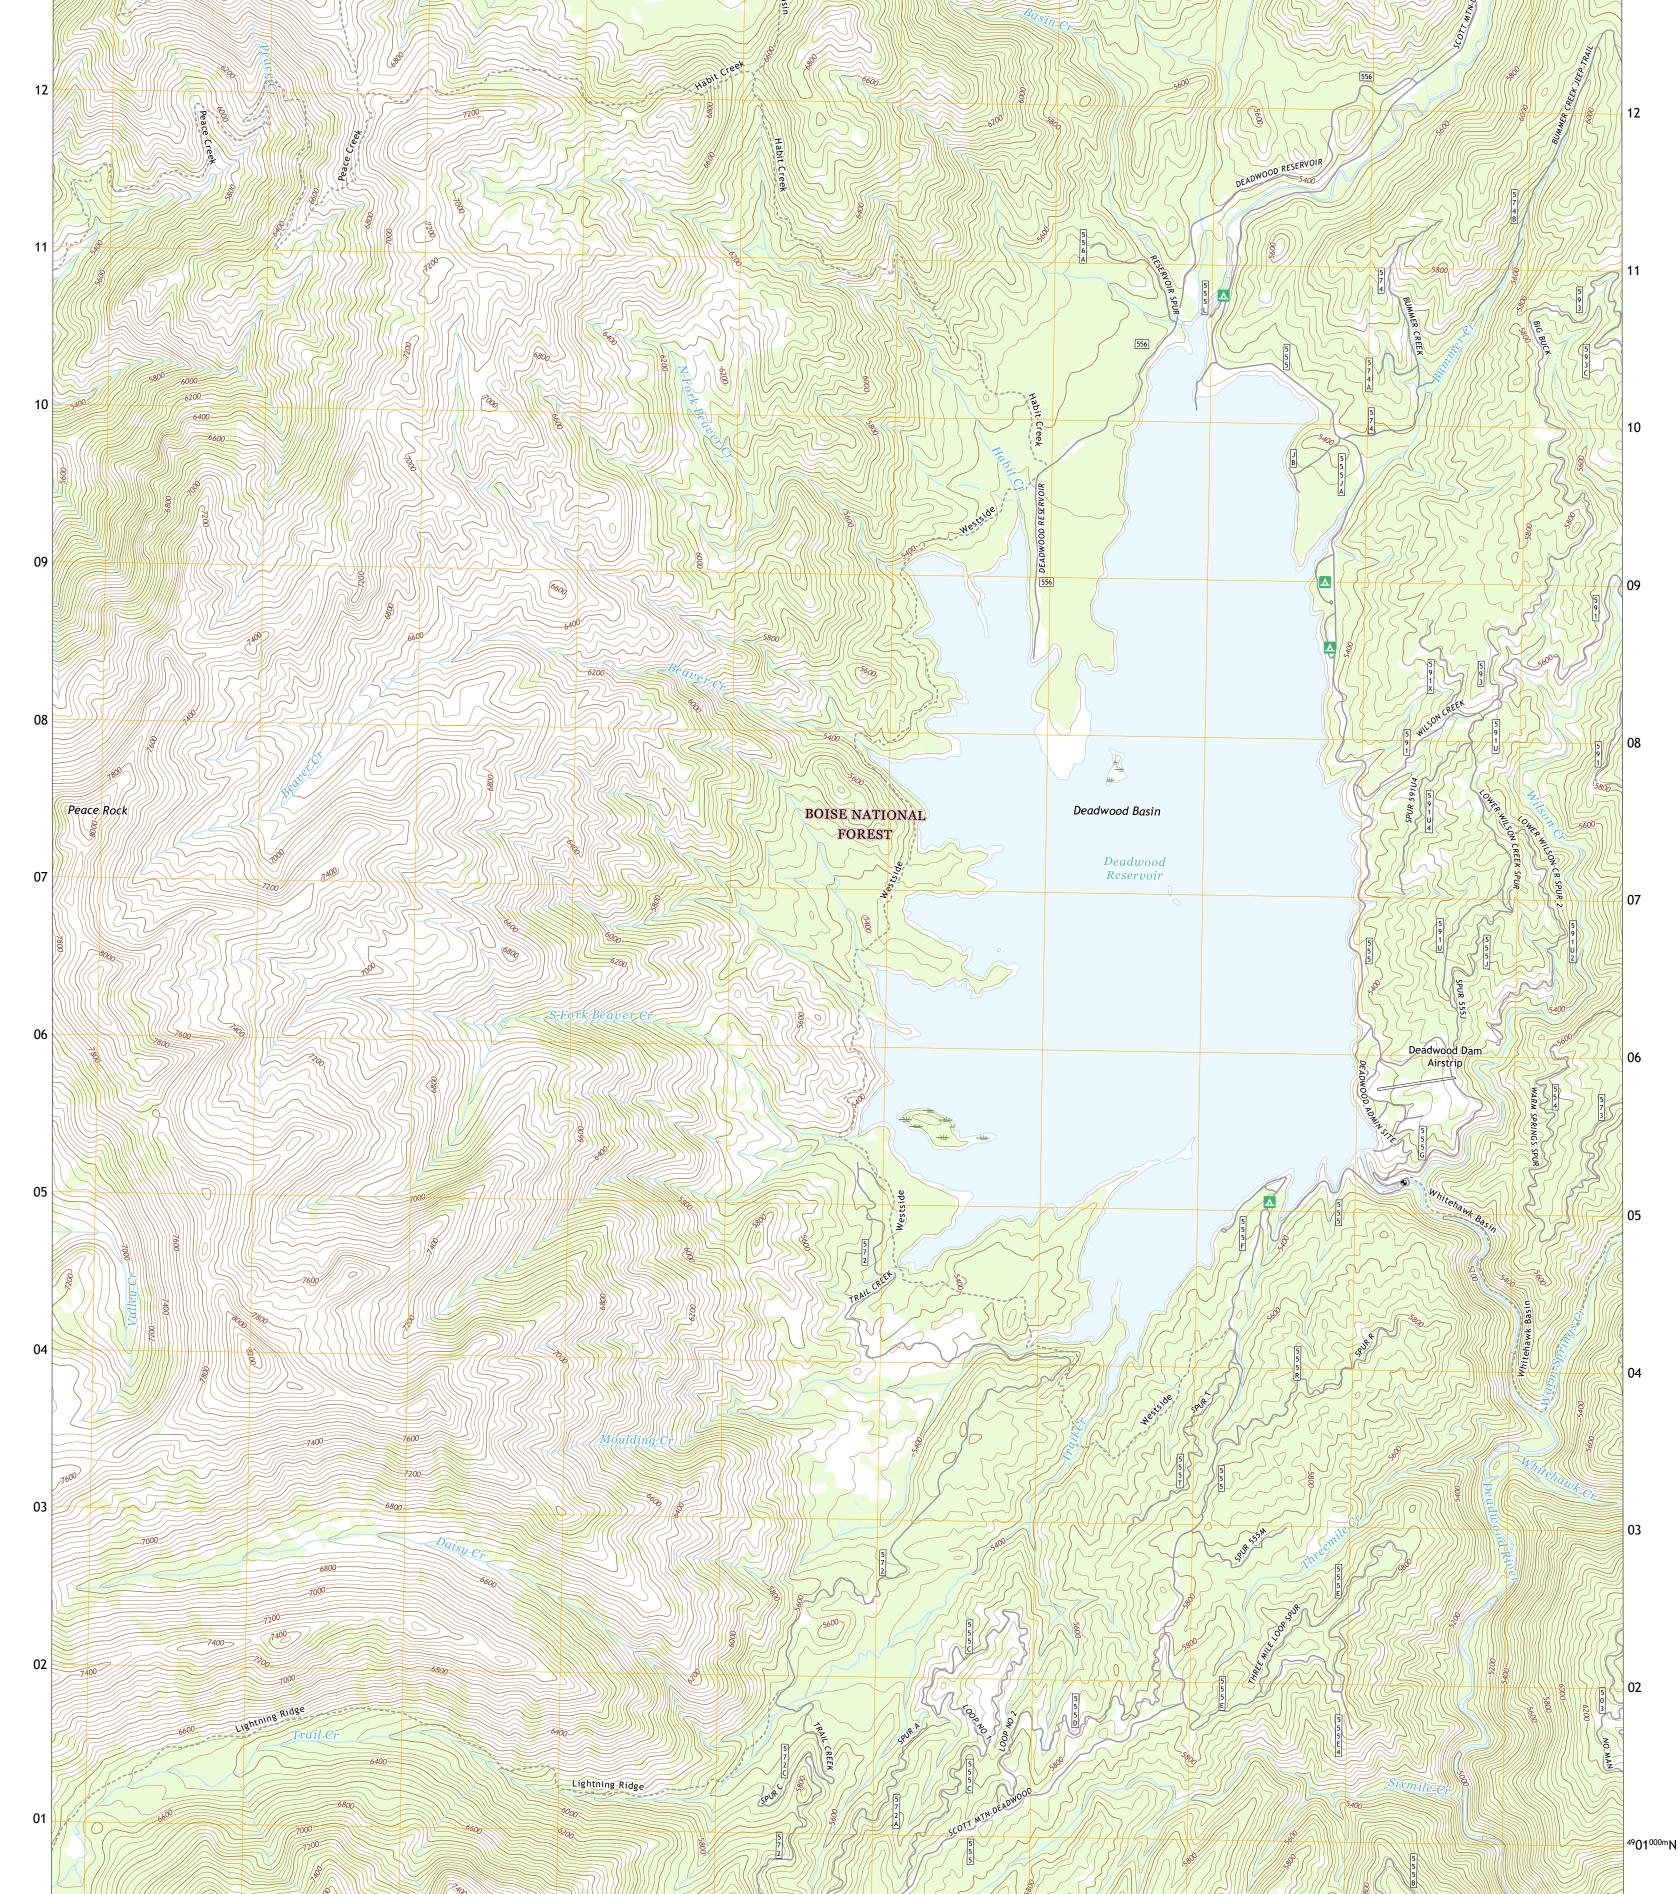

**Produced by the United States Geological Survey** North American Datum of 1983 (NAD83) World Geodetic System of 1984 (WGS84). Projection and 1 000-meter grid:Universal Transverse Mercator, Zone 11T This map is not a legal document. Boundaries may be generalized for this map scale. Private lands within government reservations may not be shown. Obtain permission before entering private lands.