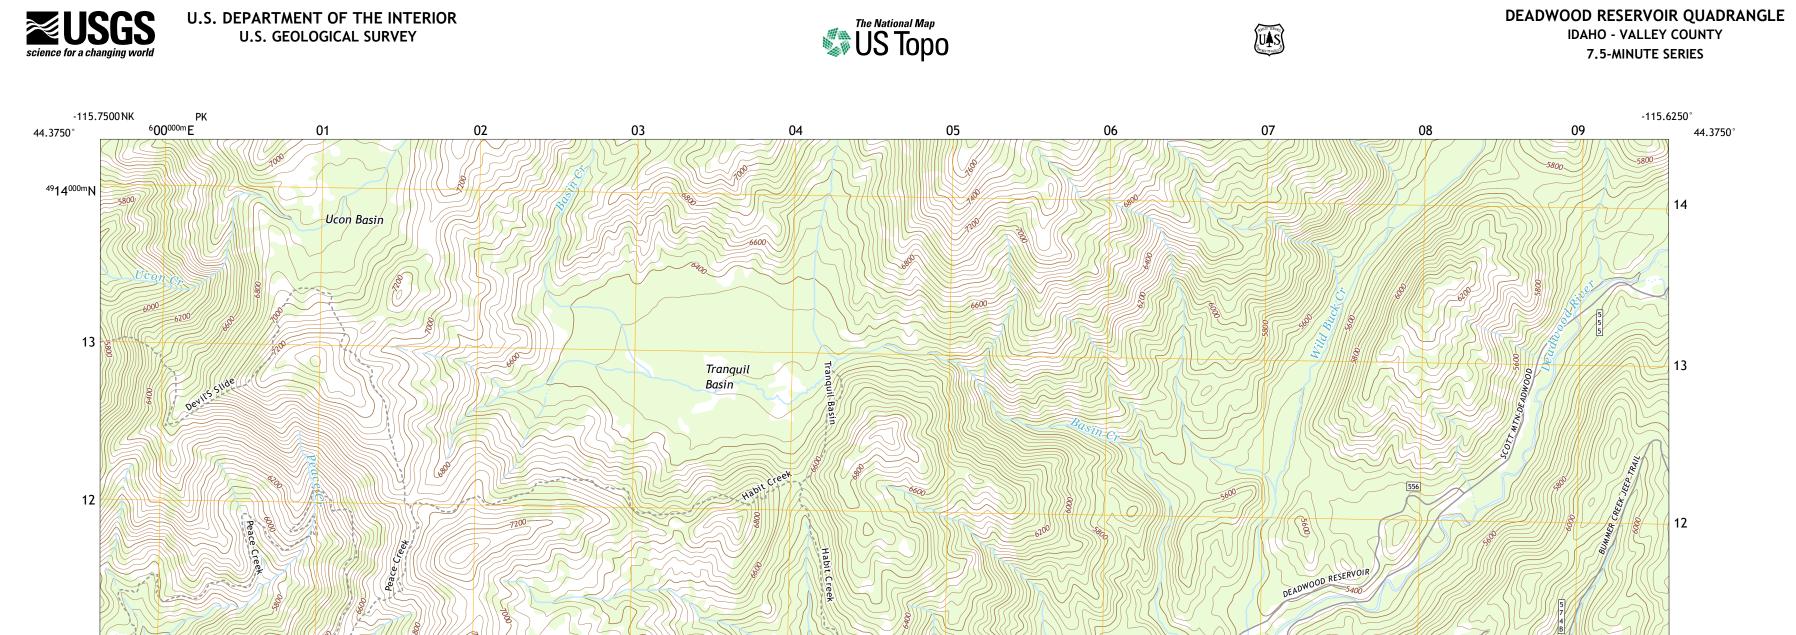

**Produced by the United States Geological Survey** North American Datum of 1983 (NAD83) World Geodetic System of 1984 (WGS84). Projection and 1 000-meter grid:Universal Transverse Mercator, Zone 11T This map is not a legal document. Boundaries may be generalized for this map scale. Private lands within government reservations may not be shown. Obtain permission before entering private lands.