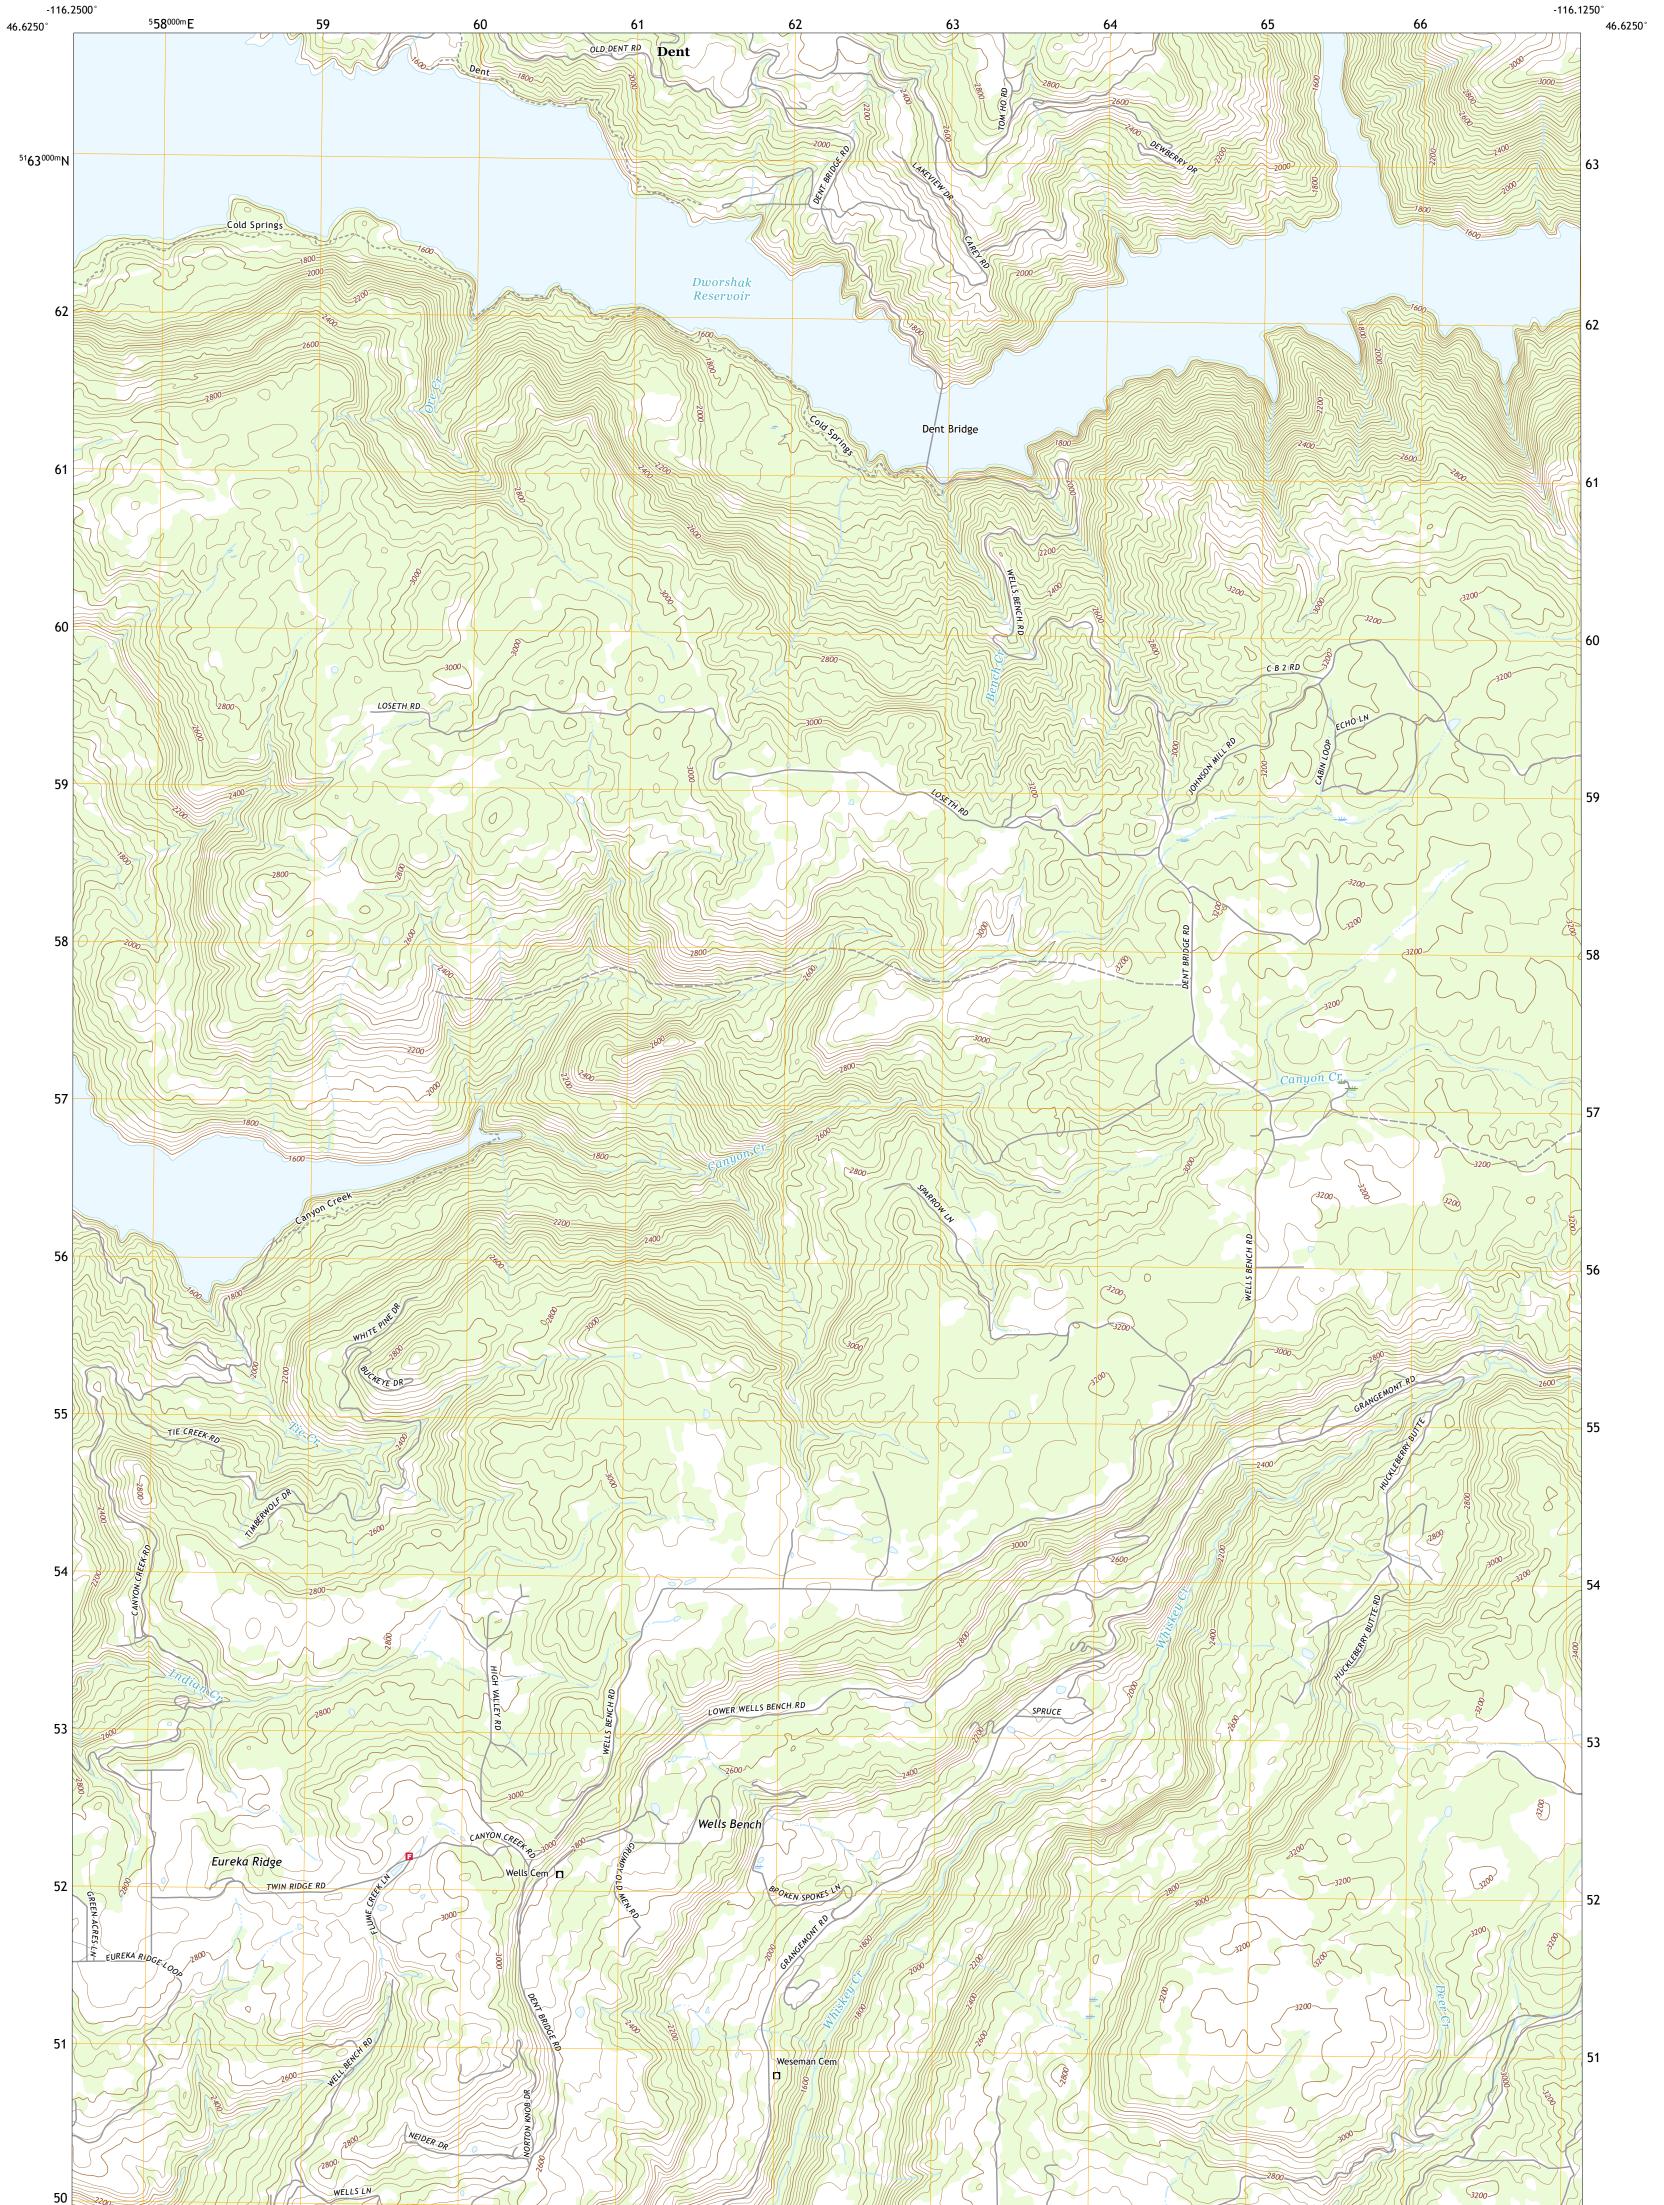

DENT QUADRANGLE IDAHO - CLEARWATER COUNTY 7.5-MINUTE SERIES

**Produced by the United States Geological Survey** North American Datum of 1983 (NAD83) World Geodetic System of 1984 (WGS84). Projection and 1 000-meter grid:Universal Transverse Mercator, Zone 11T This map is not a legal document. Boundaries may be generalized for this map scale. Private lands within government reservations may not be shown. Obtain permission before entering private lands.

Imagery......NAIP, October 2017 - January 2018 Roads.....U.S. Census Bureau, 2016 Names......GNIS, 1979 - 2020 Hydrography.....National Hydrography Dataset, 2001 - 2019 Contours.....National Elevation Dataset, 2019 Boundaries.....Multiple sources; see metadata file 2017 - 2018 Public Land Survey System......BLM, 2019 Wetlands.....BLM, 2019