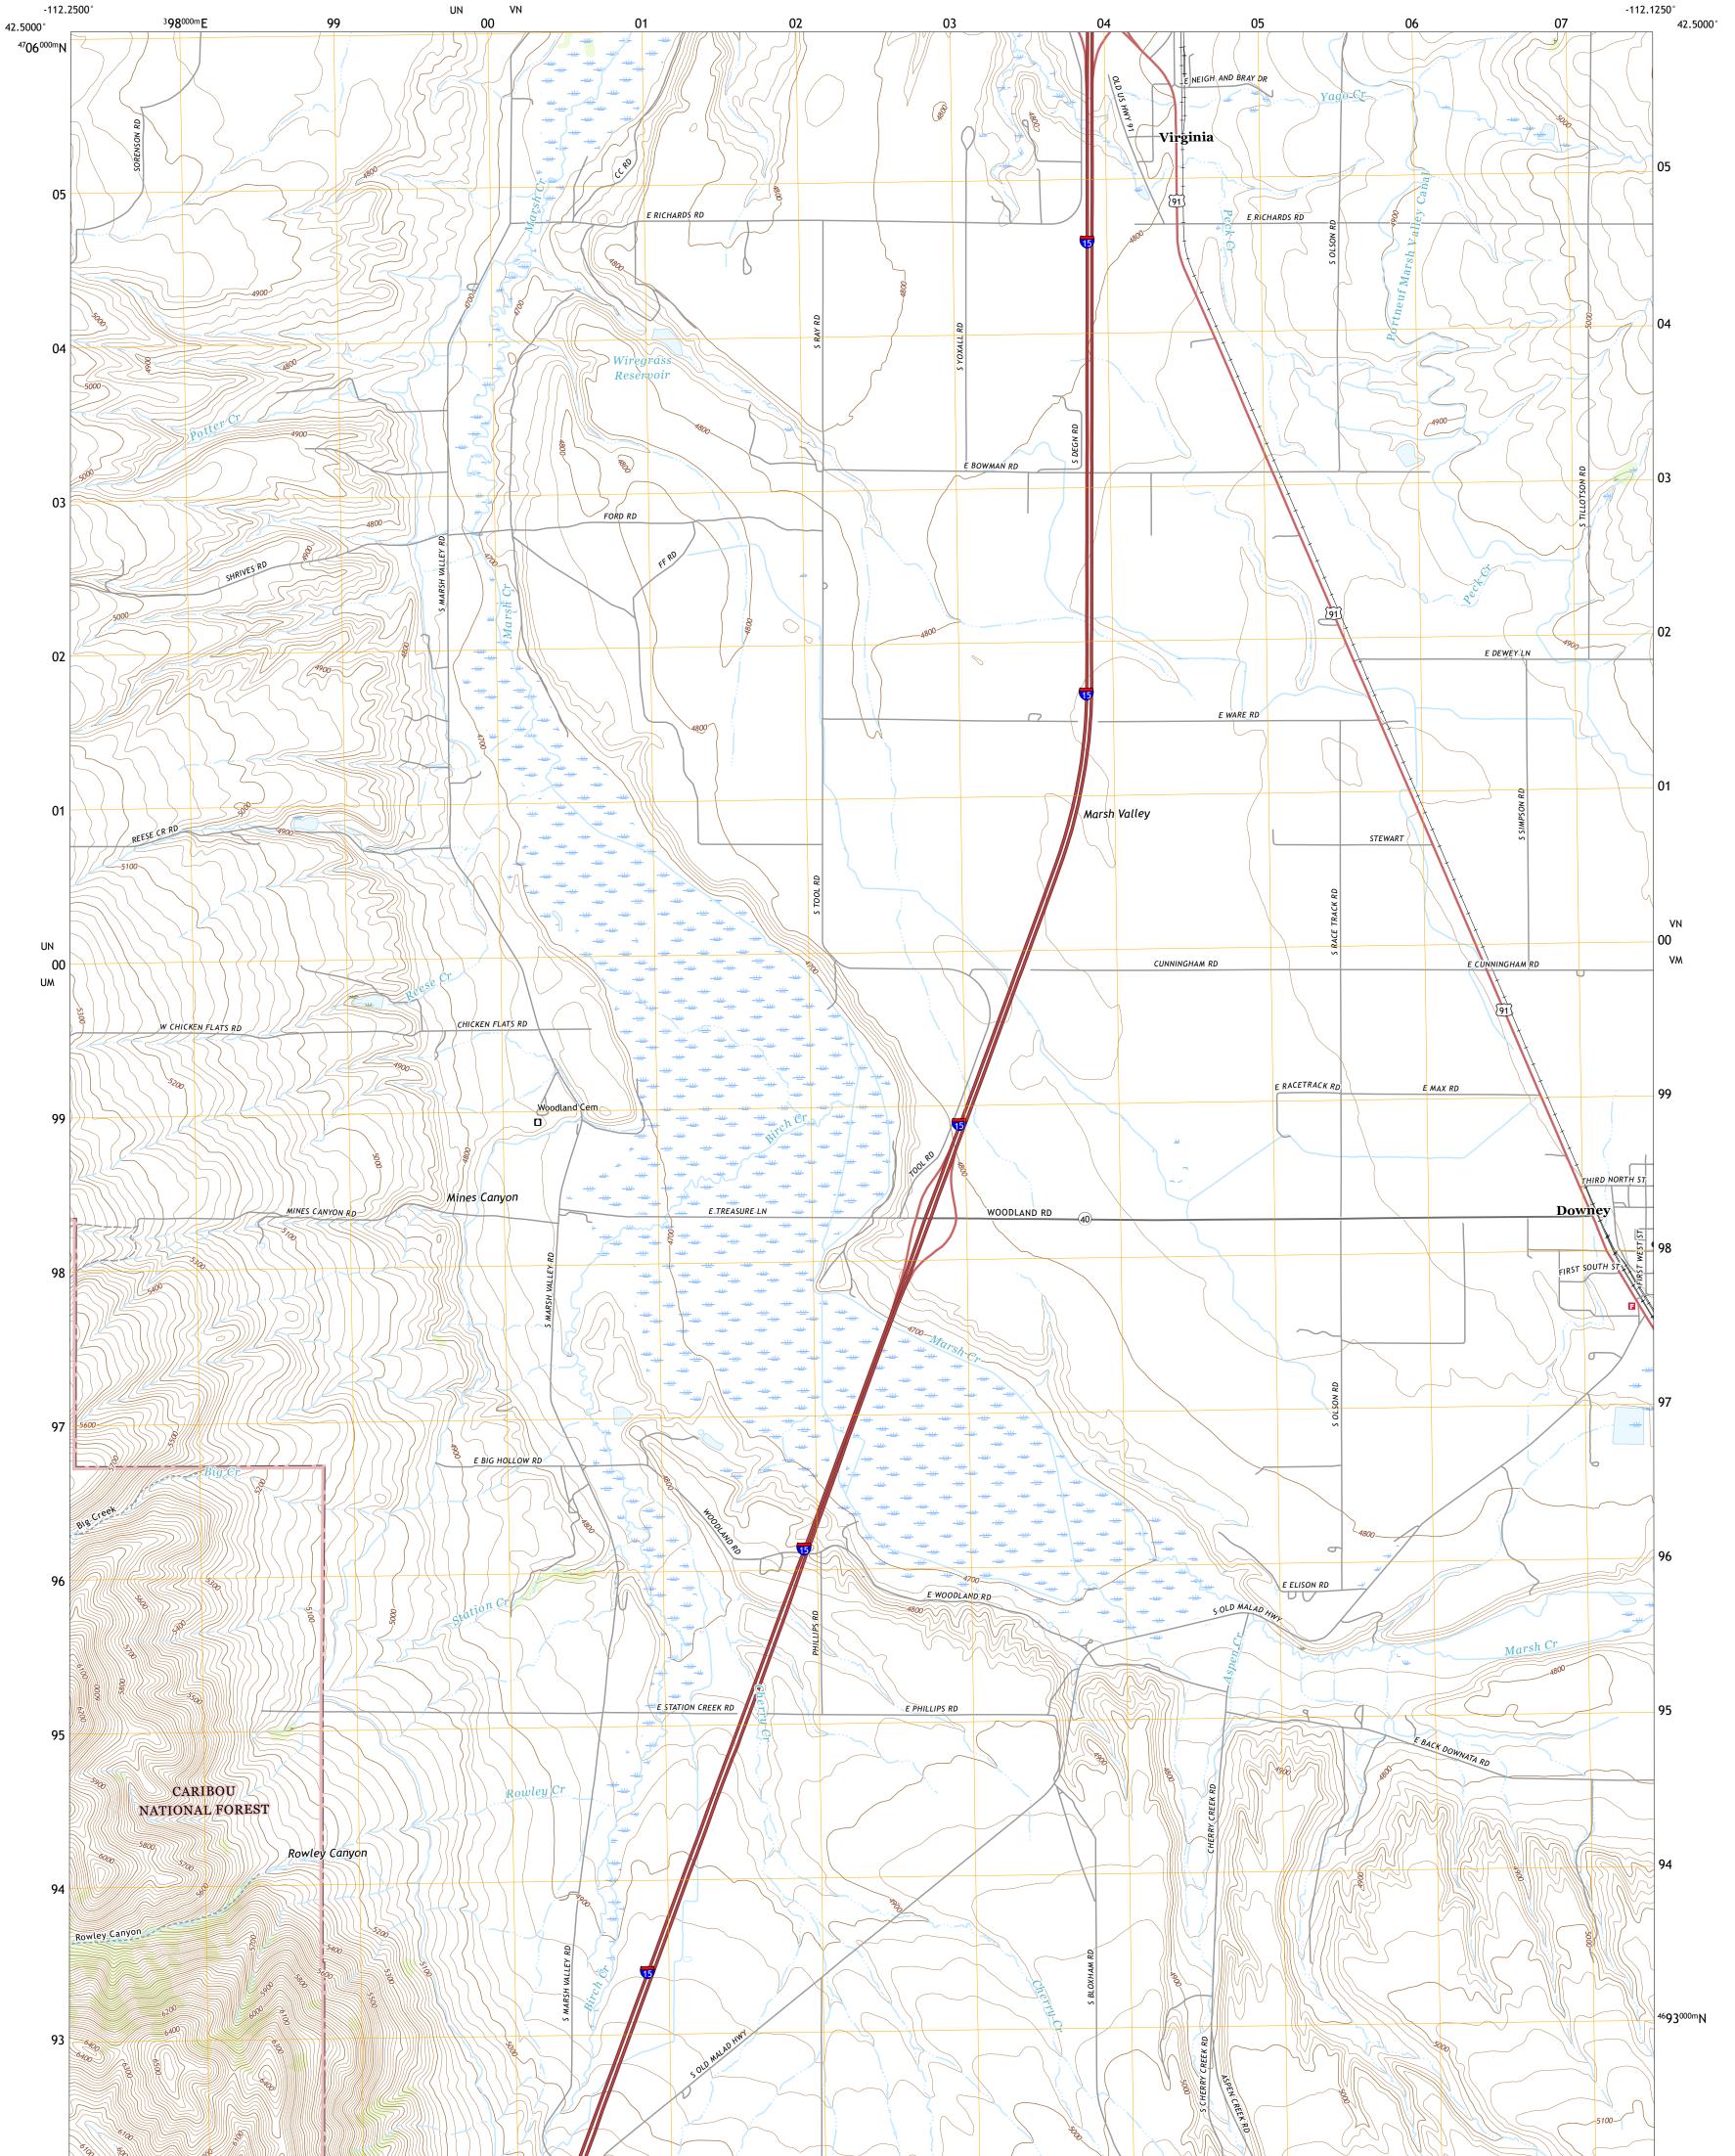

 National Undergraphy

Hydrography......GNIS, 1979 - 2020 Hydrography Dataset, 1899 - 2020 Contours.....National Hydrography Dataset, 1899 - 2020 Boundaries.....Multiple sources; see metadata file 2017 - 2018 Public Land Survey System......BLM, 2019 Wetlands......BLM, 2019