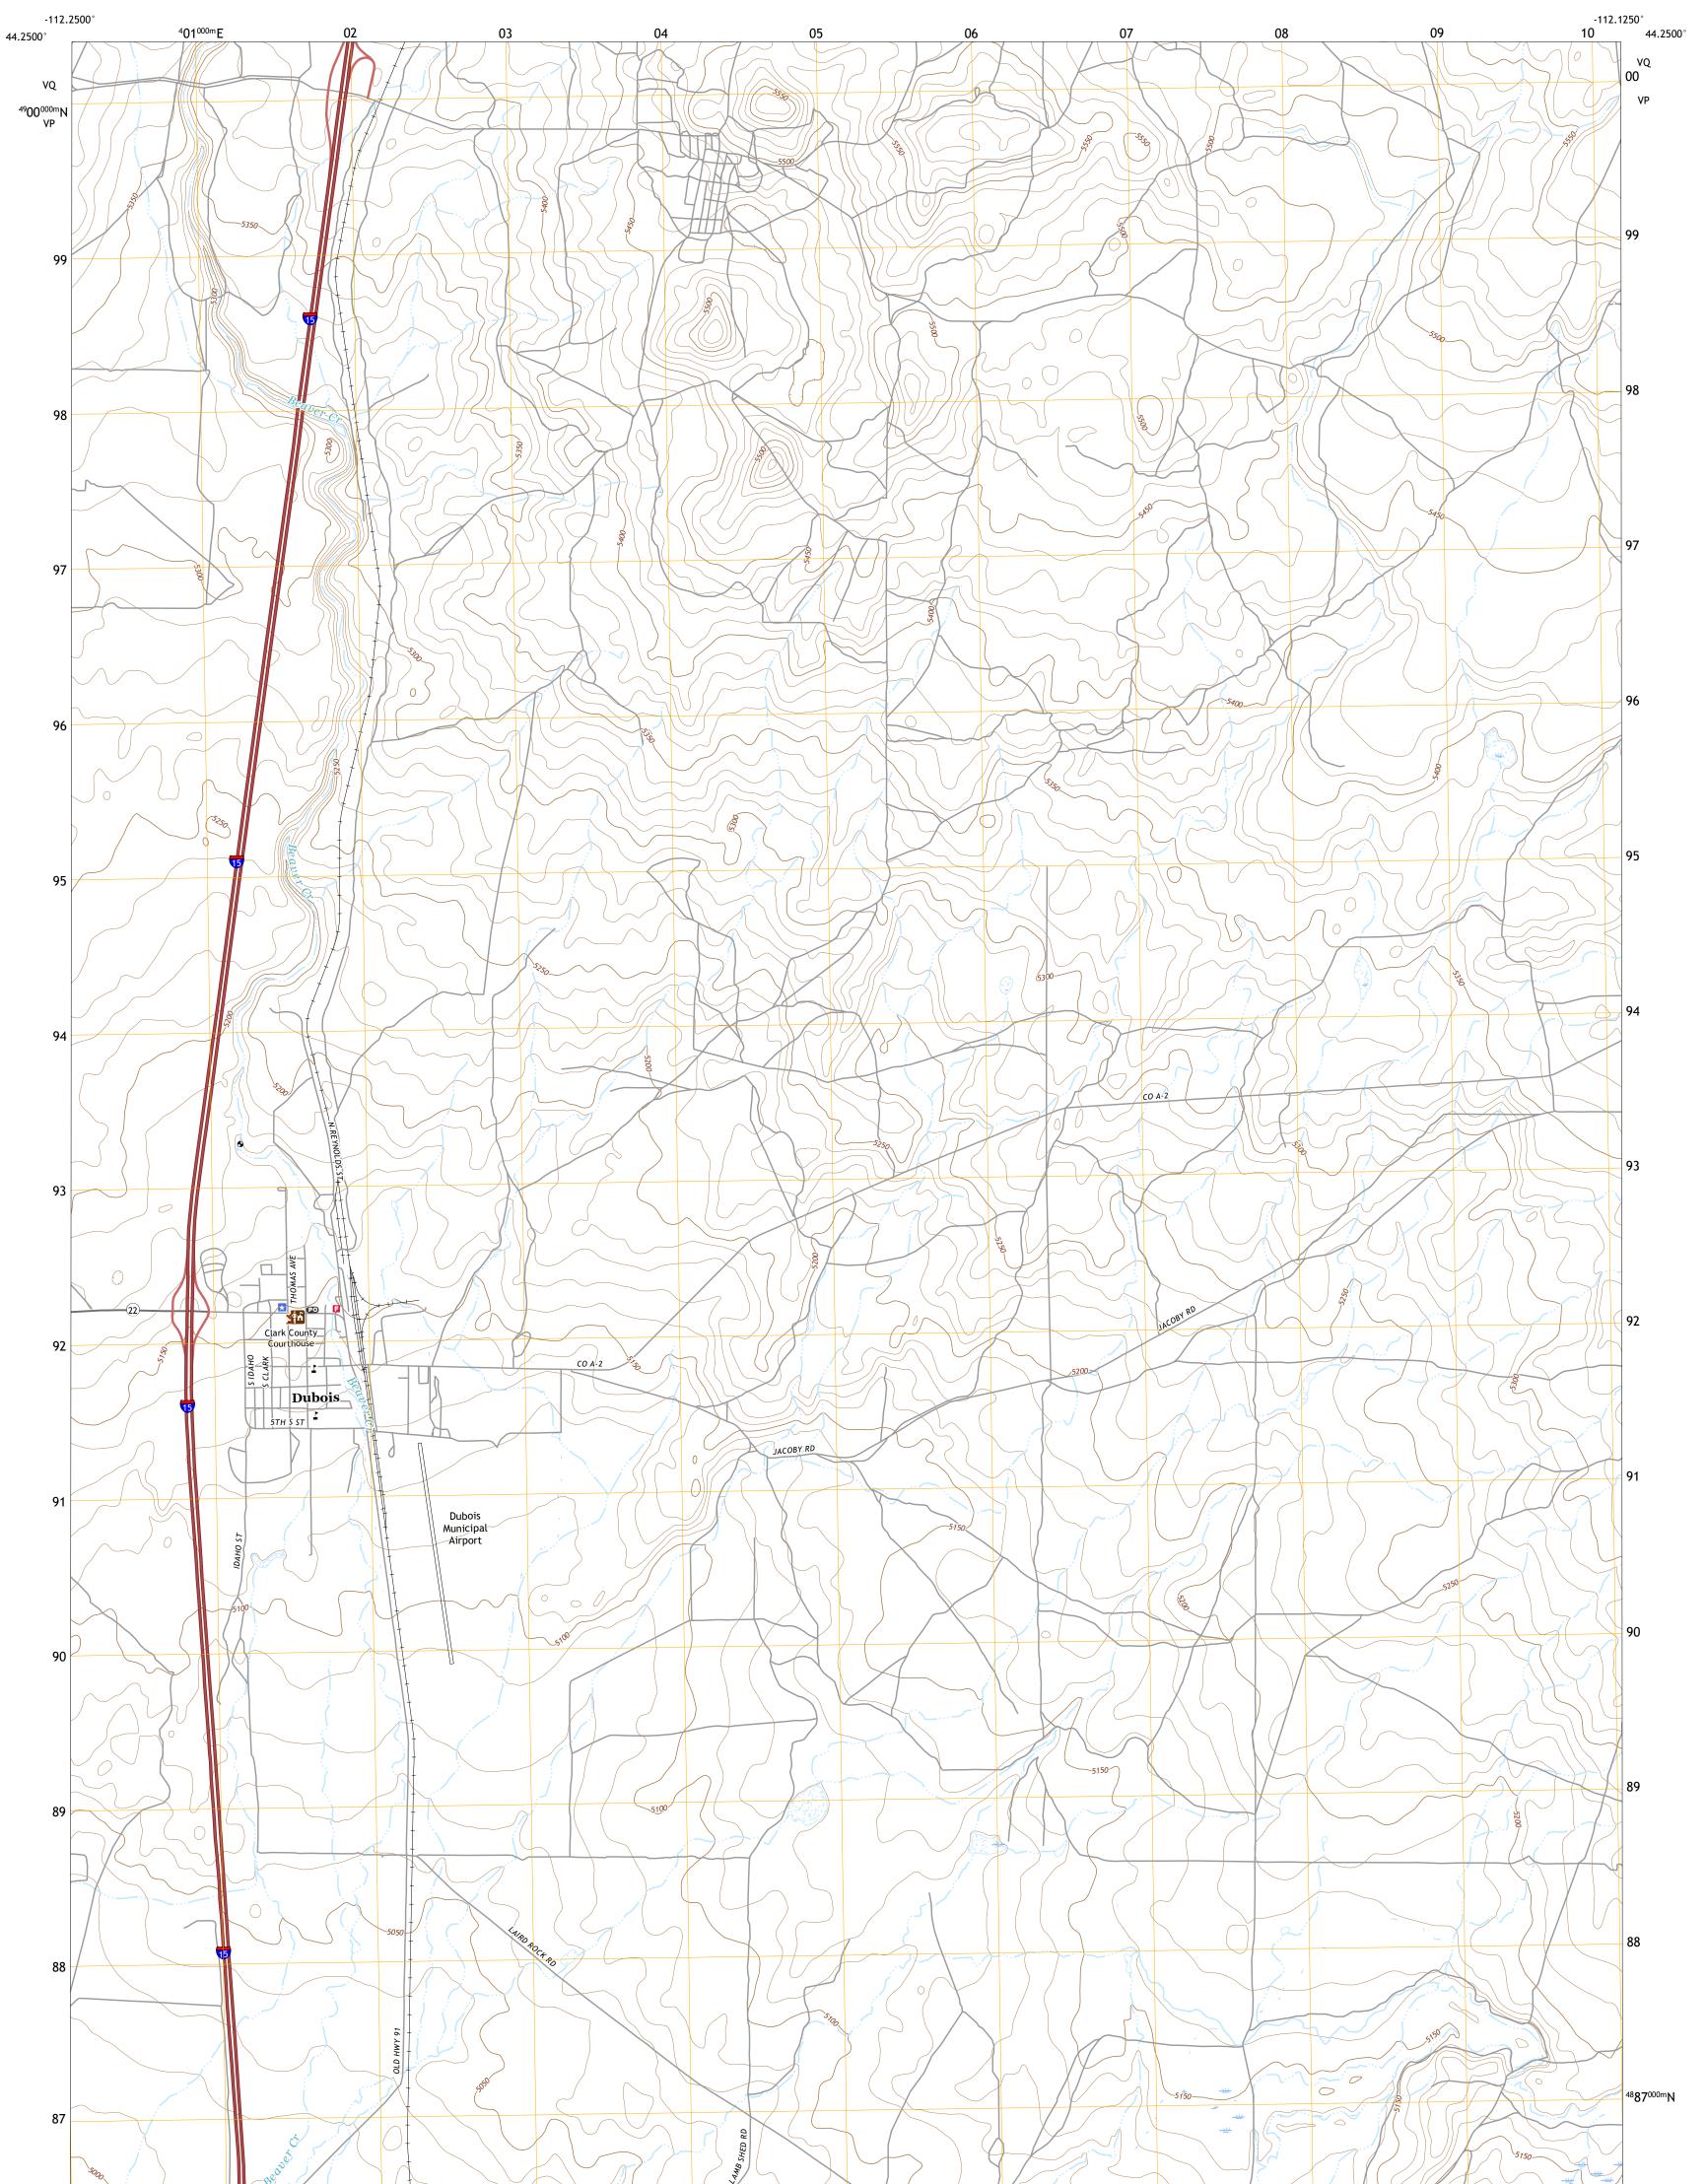

## The National Map US Topo

DUBOIS QUADRANGLE IDAHO - CLARK COUNTY 7.5-MINUTE SERIES

Produced by the United States Geological Survey North American Datum of 1983 (NAD83) World Geodetic System of 1984 (WGS84). Projection and 1 000-meter grid:Universal Transverse Mercator, Zone 12T This map is not a legal document. Boundaries may be generalized for this map scale. Private lands within government reservations may not be shown. Obtain permission before entering private lands.

Imagery.... Roads..... Names..... ......NAIP, October 2017 - January 2018 U.S. Census Bureau, 2016 ......GNIS, 2008 - 2019 

DUBOIS, ID

2020