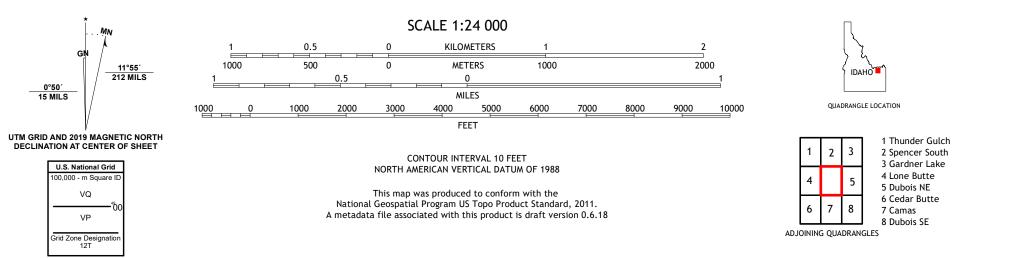

## The National Map US Topo

DUBOIS QUADRANGLE IDAHO - CLARK COUNTY 7.5-MINUTE SERIES

Produced by the United States Geological Survey North American Datum of 1983 (NAD83) World Geodetic System of 1984 (WGS84). Projection and 1 000-meter grid:Universal Transverse Mercator, Zone 12T This map is not a legal document. Boundaries may be generalized for this map scale. Private lands within government reservations may not be shown. Obtain permission before entering private lands.