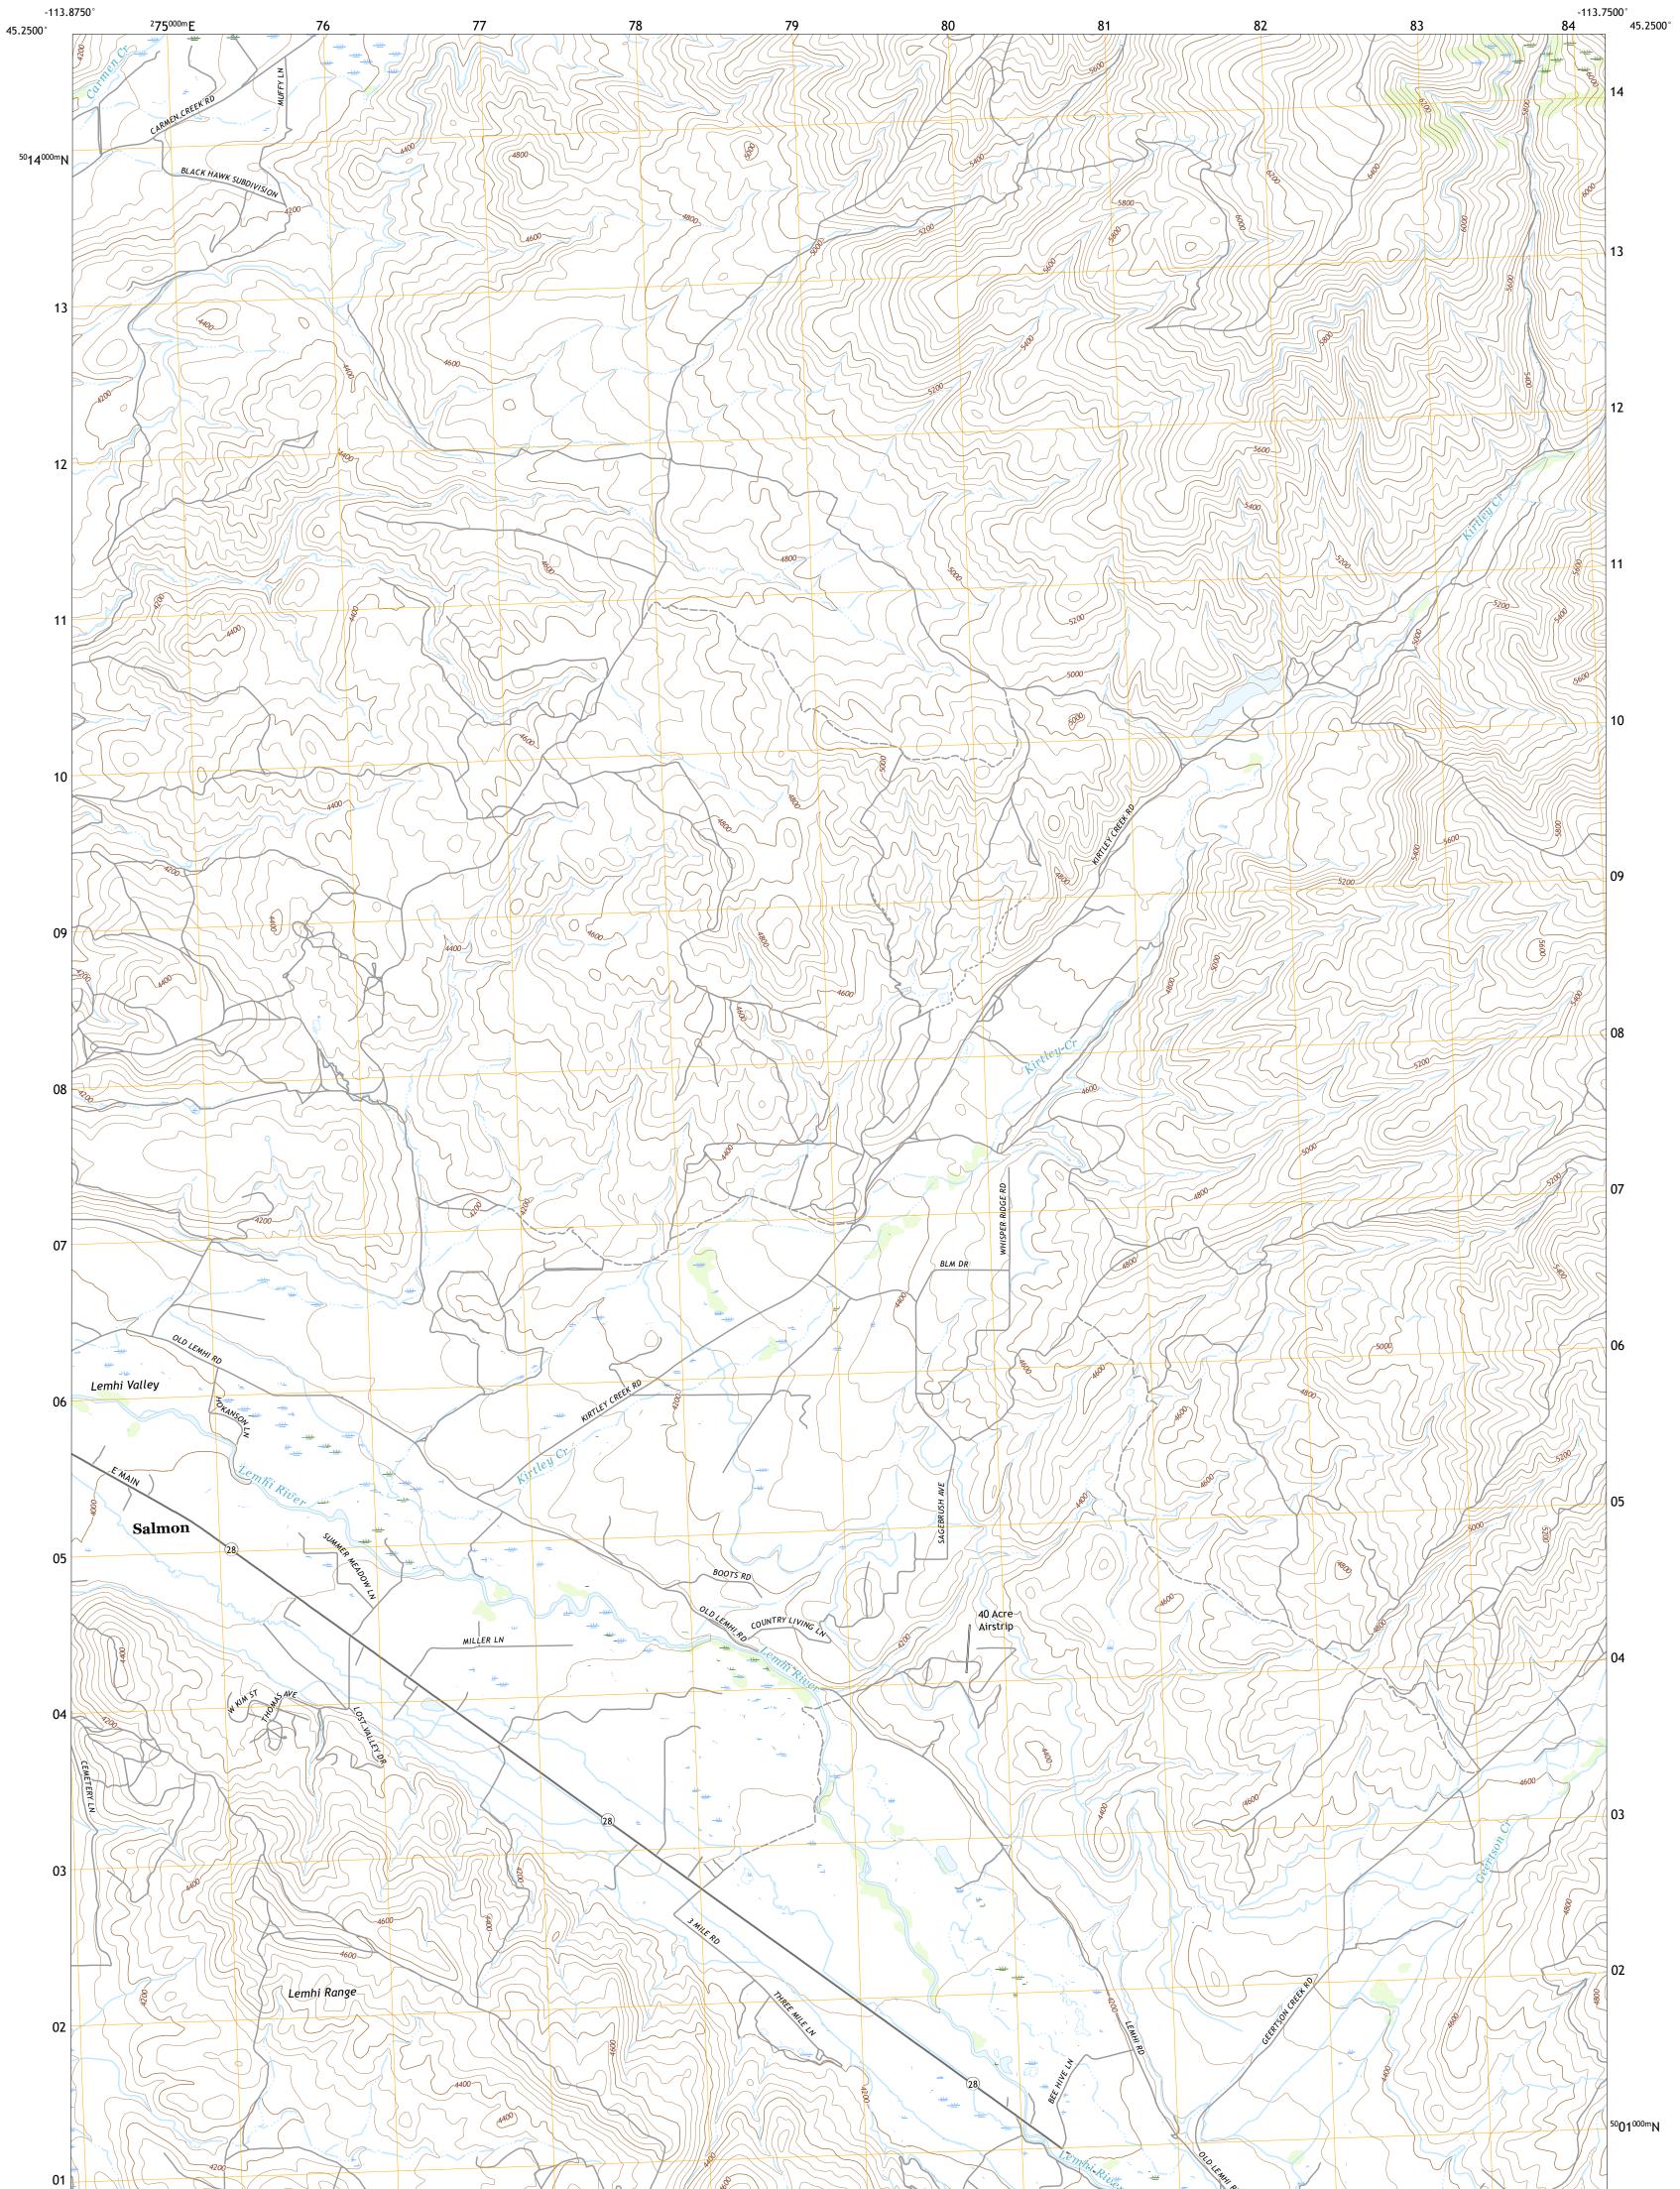

U.S. DEPARTMENT OF THE INTERIOR U.S. GEOLOGICAL SURVEY

EAST OF SALMON QUADRANGLE IDAHO - LEMHI COUNTY 7.5-MINUTE SERIES

Produced by the United States Geological Survey North American Datum of 1983 (NAD83) World Geodetic System of 1984 (WGS84). Projection and 1 000-meter grid:Universal Transverse Mercator, Zone 12T This map is not a legal document. Boundaries may be generalized for this map scale. Private lands within government reservations may not be shown. Obtain permission before entering private lands.

Imagery......NAIP, October 2017 - January 2018 Roads.......Q016 Names......GNIS, 1979 - 2019 Hydrography......Rational Hydrography Dataset, 1899 - 2019 Contours.....National Elevation Dataset, 2002 Boundaries......Multiple sources; see metadata file 2017 - 2018 Public Land Survey System......BLM, 2019 Wetlands......BLM, 2019