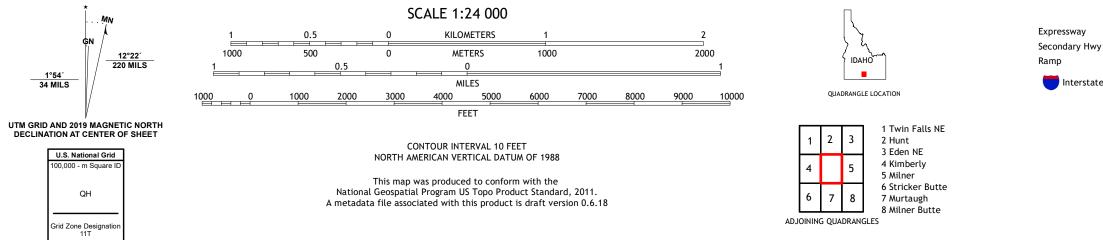

## U.S. DEPARTMENT OF THE INTERIOR U.S. GEOLOGICAL SURVEY

EDEN QUADRANGLE IDAHO 7.5-MINUTE SERIES

Produced by the United States Geological Survey North American Datum of 1983 (NAD83) World Geodetic System of 1984 (WGS84). Projection and 1 000-meter grid:Universal Transverse Mercator, Zone 11T This map is not a legal document. Boundaries may be generalized for this map scale. Private lands within government reservations may not be shown. Obtain permission before entering private lands.

 Expressway
 Local Connector

 Secondary Hwy
 Local Road

 Ramp
 4WD

 Interstate Route
 US Route
 State Route

EDEN, ID

2020