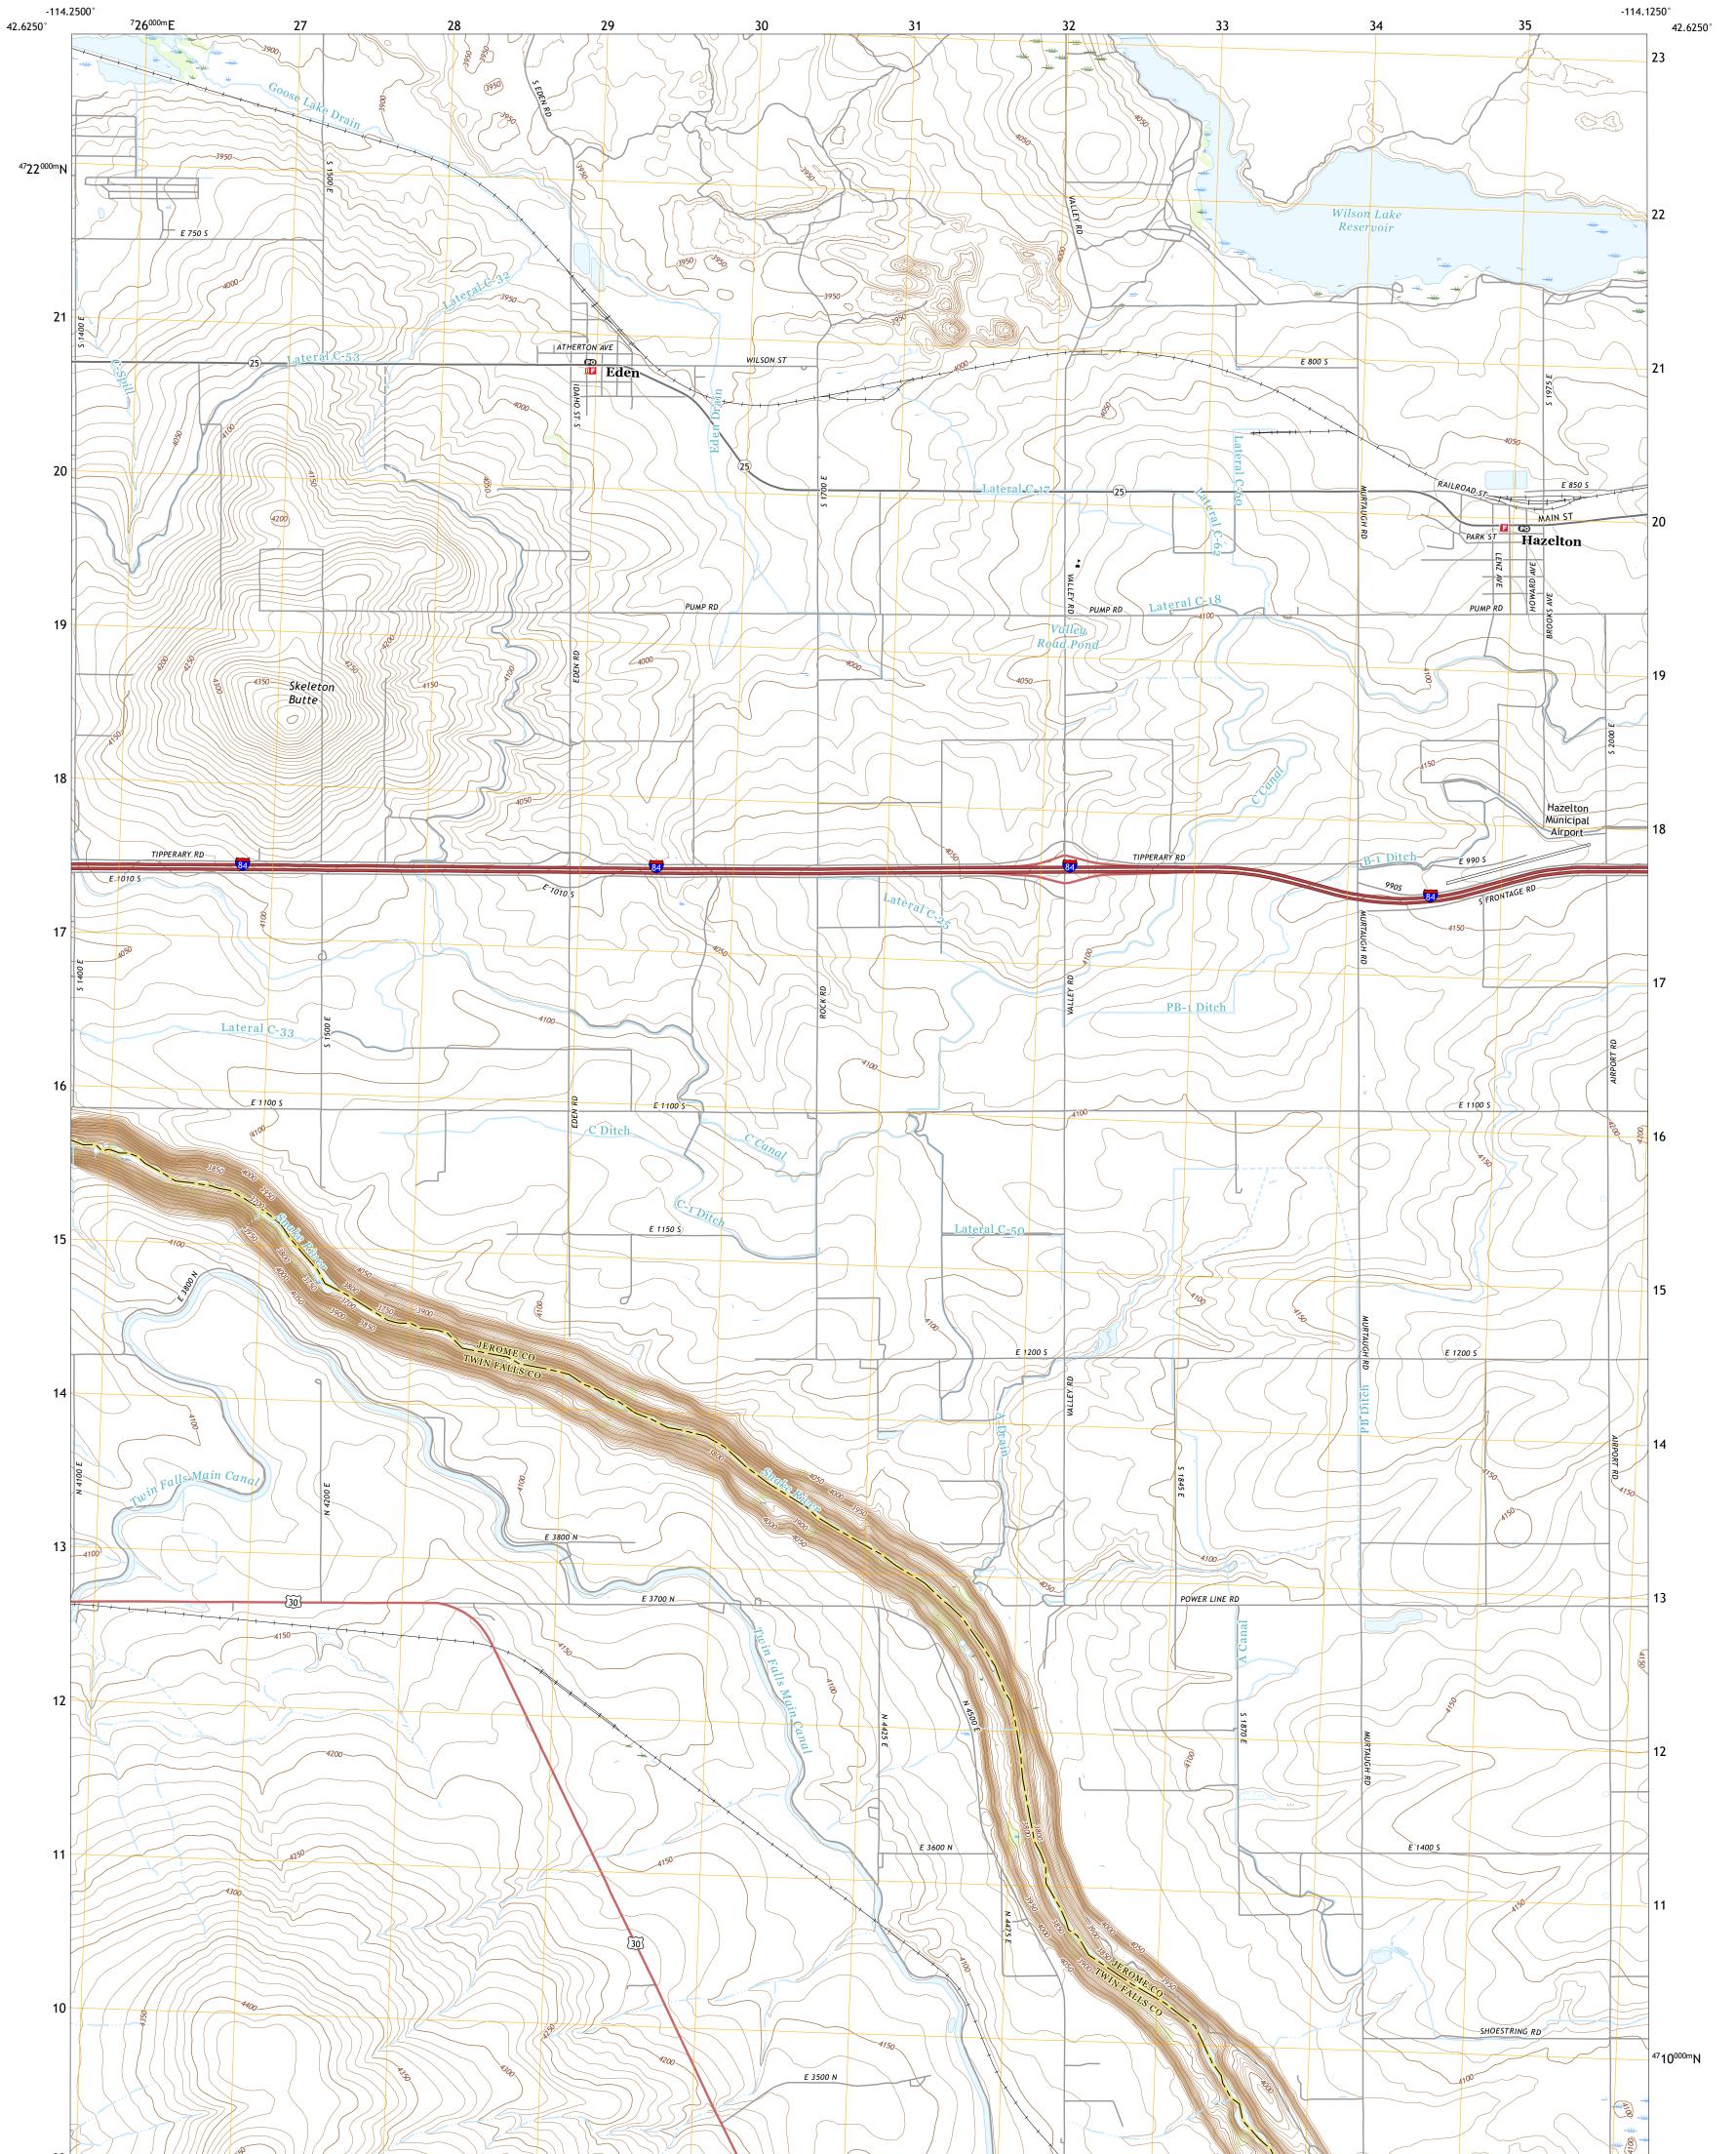

## U.S. DEPARTMENT OF THE INTERIOR U.S. GEOLOGICAL SURVEY

EDEN QUADRANGLE IDAHO 7.5-MINUTE SERIES

Produced by the United States Geological Survey North American Datum of 1983 (NAD83) World Geodetic System of 1984 (WGS84). Projection and 1 000-meter grid:Universal Transverse Mercator, Zone 11T This map is not a legal document. Boundaries may be generalized for this map scale. Private lands within government reservations may not be shown. Obtain permission before entering private lands.

 Expressway
 Local Connector

 Secondary Hwy
 Local Road

 Ramp
 4WD

 Interstate Route
 US Route
 State Route

EDEN, ID

2020