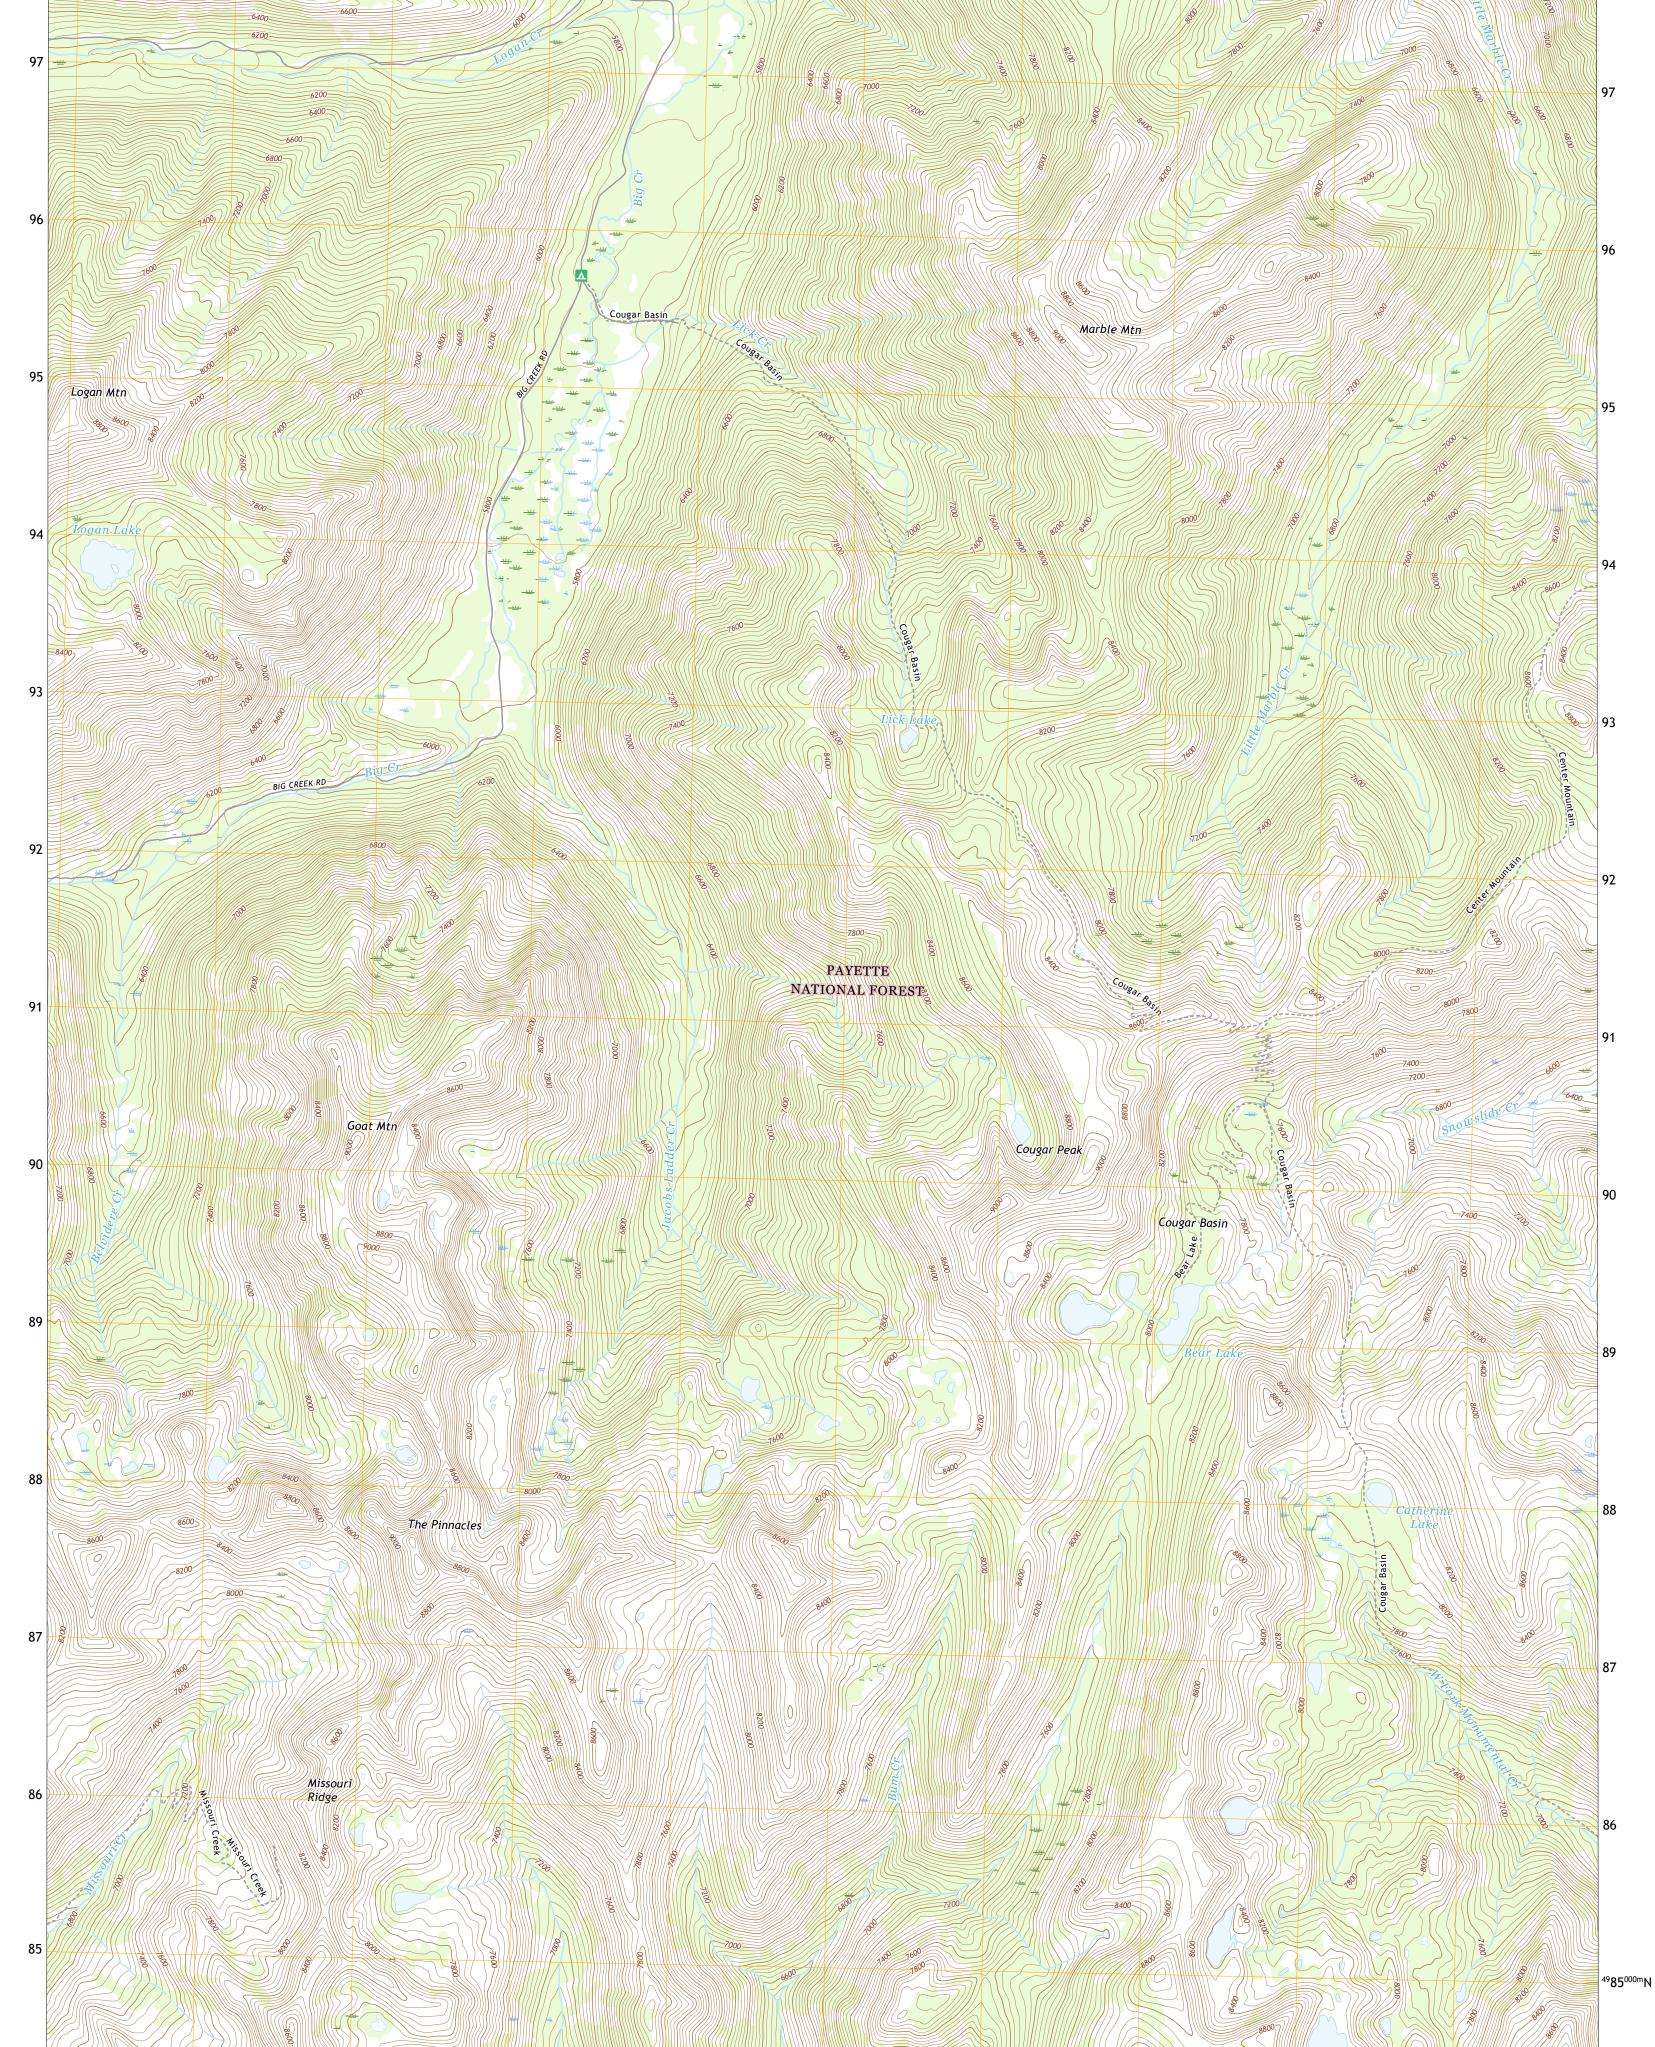

**Produced by the United States Geological Survey** North American Datum of 1983 (NAD83) World Geodetic System of 1984 (WGS84). Projection and 1 000-meter grid:Universal Transverse Mercator, Zone 11T This map is not a legal document. Boundaries may be generalized for this map scale. Private lands within government reservations may not be shown. Obtain permission before entering private lands.

| Imagery                 | NAIP, September 2017 - January 🛙 |              |             |          |            |   |
|-------------------------|----------------------------------|--------------|-------------|----------|------------|---|
| Roads                   | U.S.                             | Census F     | Bureau, M   | lot Avai | ilable UTN | 1 |
| Roads within US Forest  | : Service L