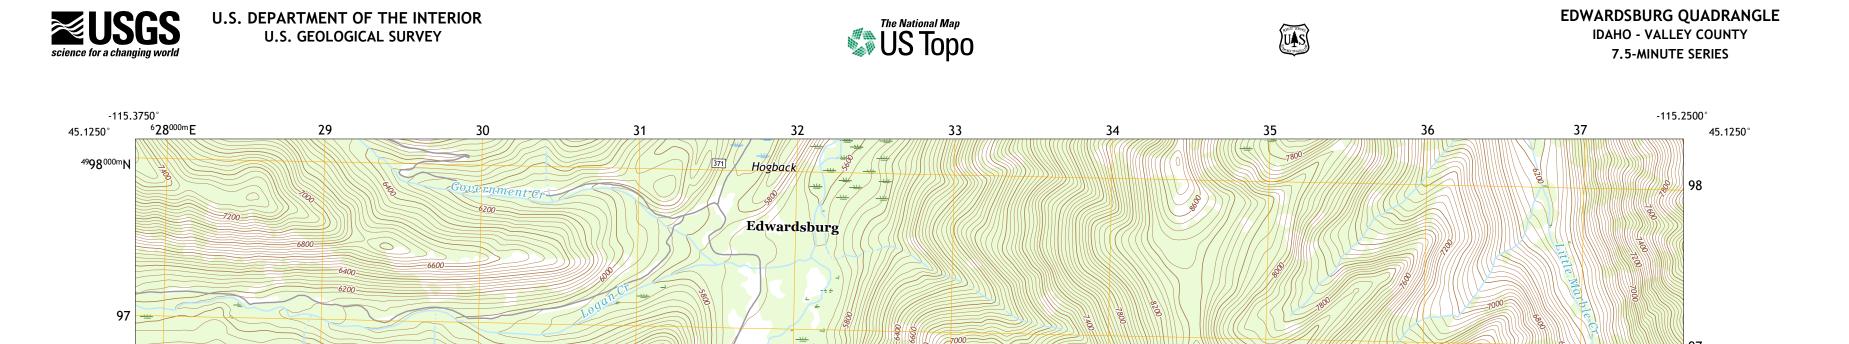

**Produced by the United States Geological Survey** North American Datum of 1983 (NAD83) World Geodetic System of 1984 (WGS84). Projection and 1 000-meter grid:Universal Transverse Mercator, Zone 11T This map is not a legal document. Boundaries may be generalized for this map scale. Private lands within government reservations may not be shown. Obtain permission before entering private lands.

| Imagery                 | NAIP, September 2017 - January 🛙 |              |             |          |            |   |
|-------------------------|----------------------------------|--------------|-------------|----------|------------|---|
| Roads                   | U.S.                             | Census F     | Bureau, M   | lot Avai | ilable UTN | 1 |
| Roads within US Forest  | : Service