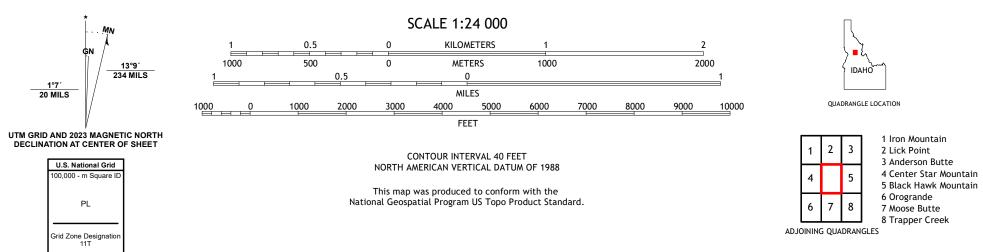

Produced by the United States Geological Survey North American Datum of 1983 (NAD83) World Geodetic System of 1984 (WGS84). Projection and 1 000-meter grid:Universal Transverse Mercator, Zone 11T This map is not a legal document. Boundaries may be generalized for this map scale. Private lands within government reservations may not be shown. Obtain permission before entering private lands.