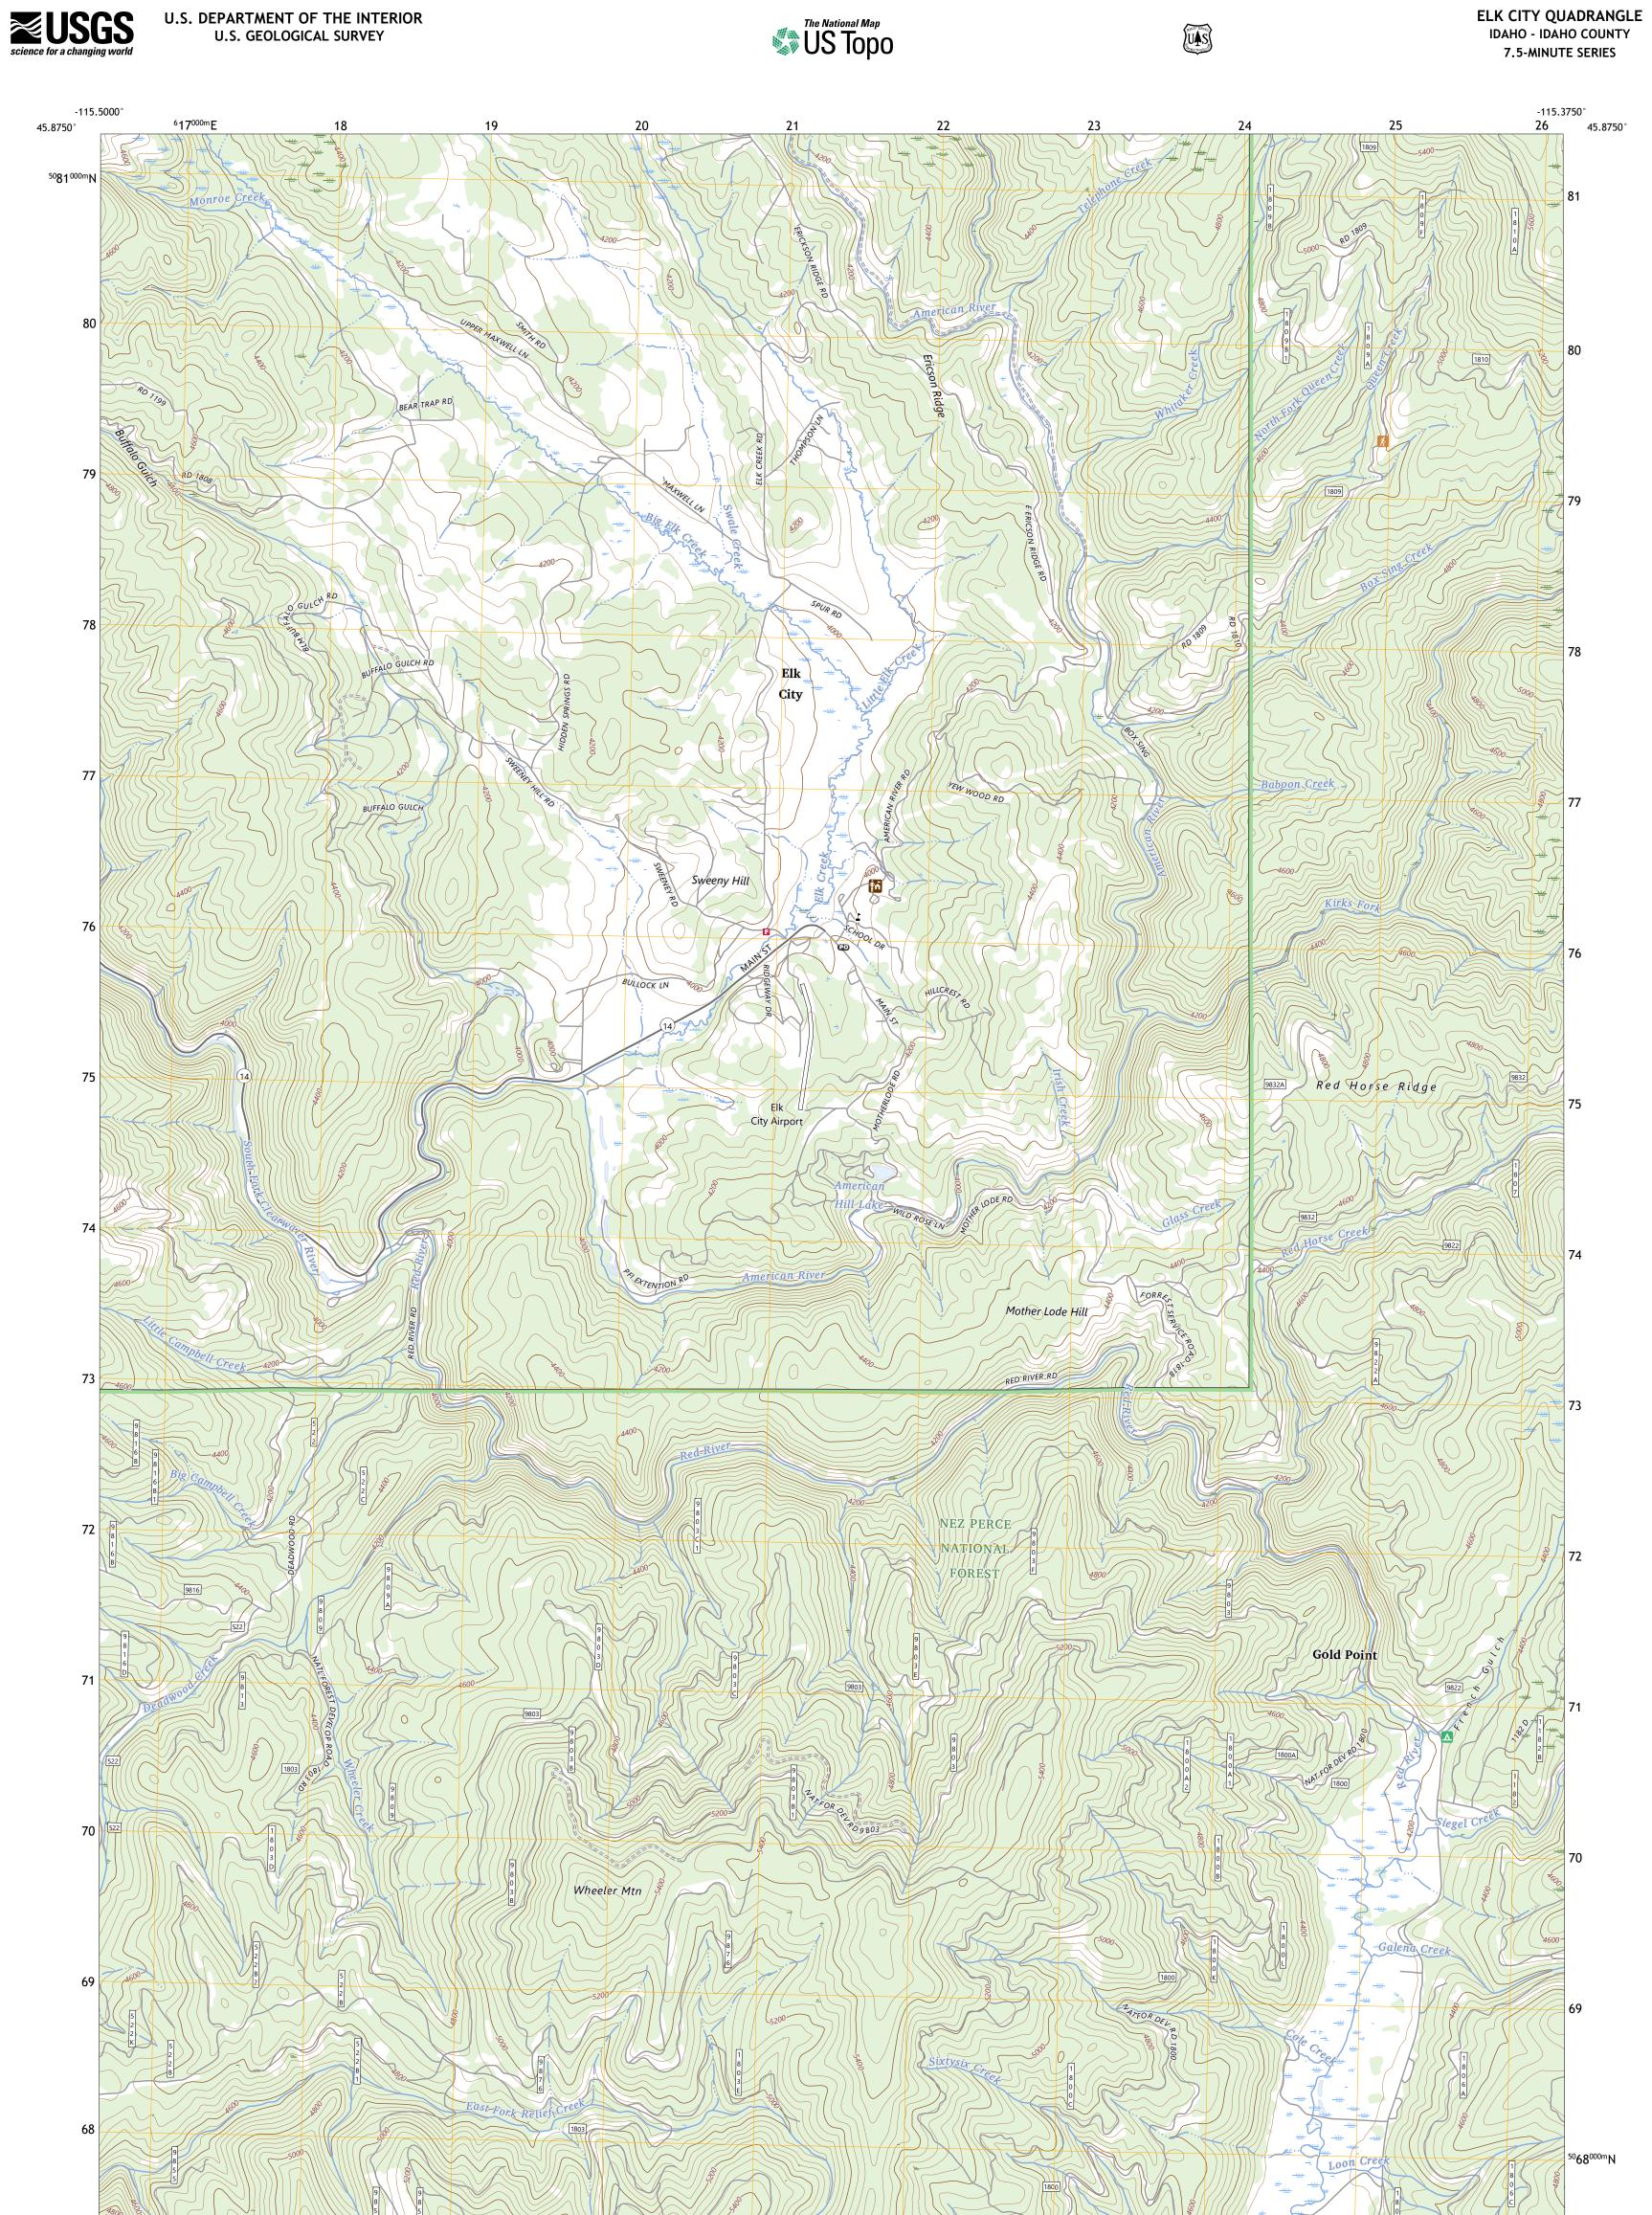

Produced by the United States Geological Survey North American Datum of 1983 (NAD83) World Geodetic System of 1984 (WGS84). Projection and 1 000-meter grid:Universal Transverse Mercator, Zone 11T This map is not a legal document. Boundaries may be generalized for this map scale. Private lands within government reservations may not be shown. Obtain permission before entering private lands.

Imagery......NAIP, August 2019 - August 2019 Roads.....U.S. Census Bureau, 2016 - 2016 Roads within US Forest Service Lands.......FSTopo Data with limited Forest Service updates, 2013 Names......GNIS, 1979 - 2023 Hydrography.....National Hydrography Dataset, 2002 - 2019 Contours.....Multiple sources; see metadata file 2017 - 2022 Public Land Survey System......BLM, 2019 Wetlands.....FWS National Wetl