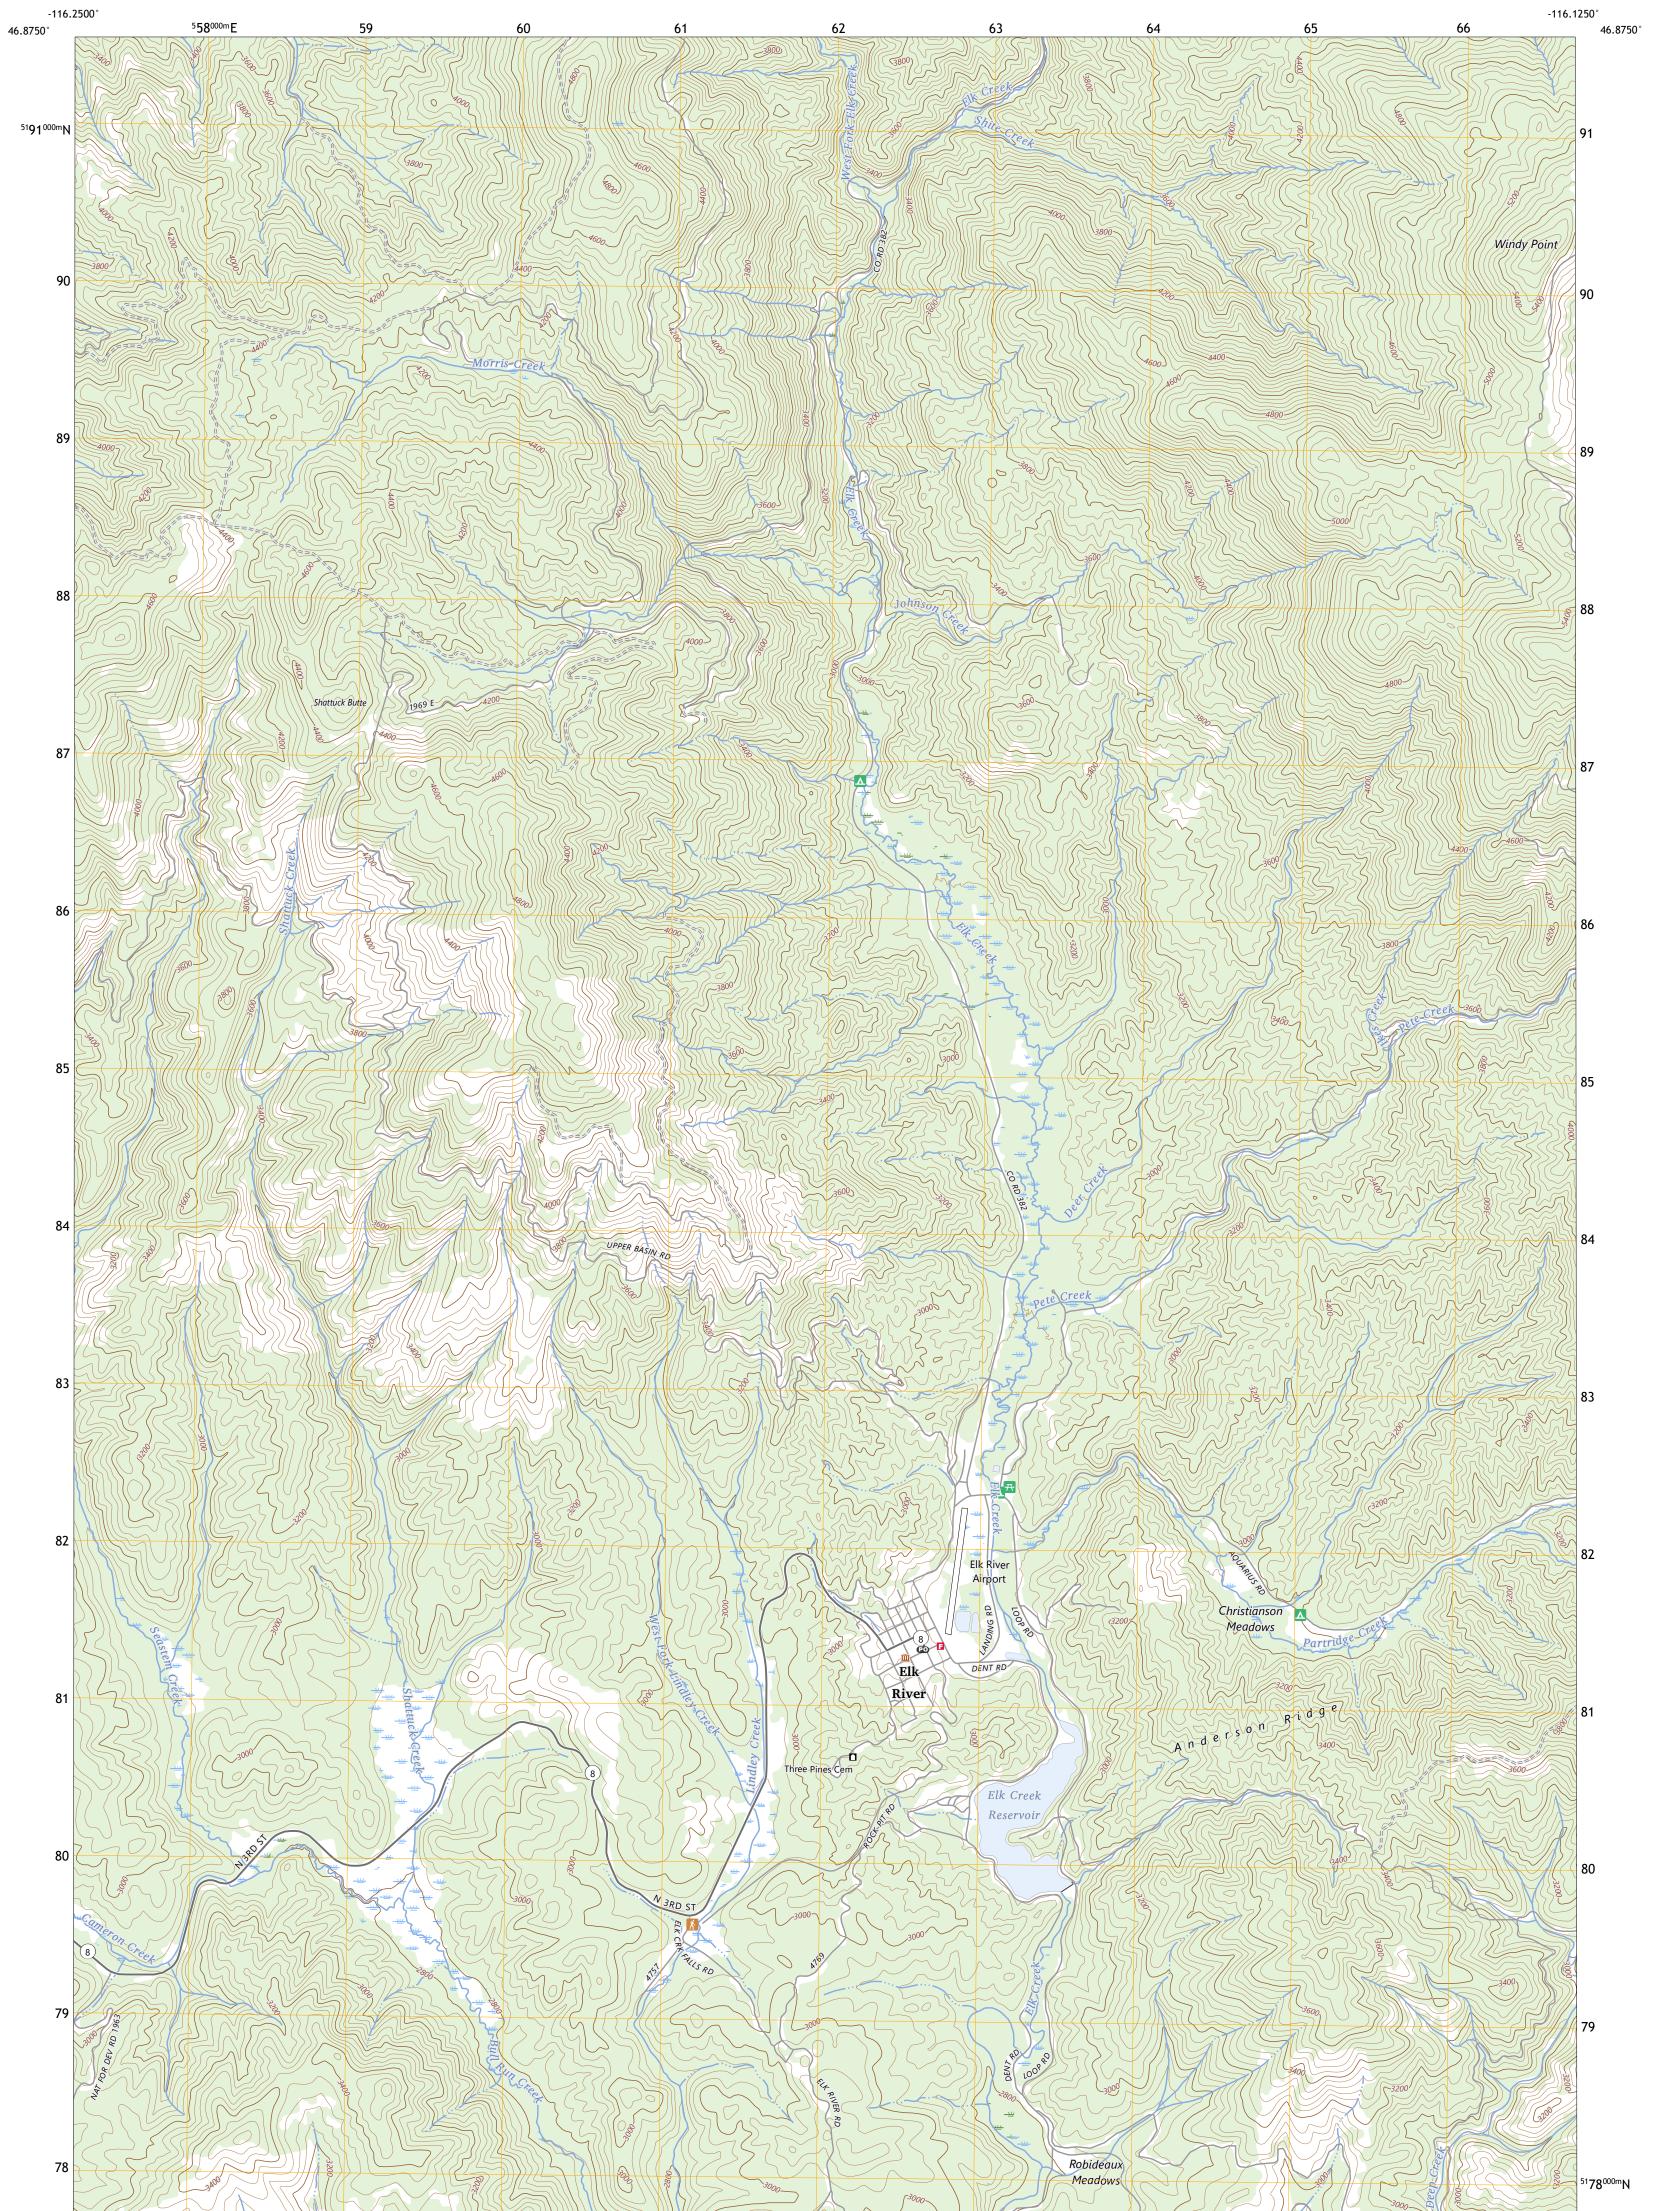

ELK RIVER QUADRANGLE IDAHO - CLEARWATER COUNTY 7.5-MINUTE SERIES

**Produced by the United States Geological Survey** North American Datum of 1983 (NAD83) World Geodetic System of 1984 (WGS84). Projection and 1 000-meter grid:Universal Transverse Mercator, Zone 11T This map is not a legal document. Boundaries may be generalized for this map scale. Private lands within government reservations may not be shown. Obtain permission before entering private lands.

Imagery.......NAIP, July 2019 - August 2019 Roads......U.S. Census Bureau, 2016 - 2016 Names......GNIS, 1979 - 2023 Hydrography.....National Hydrography Dataset, 2001 - 2019 Contours.....National Elevation Dataset, 2019 Boundaries.....Multiple sources; see metadata file 2021 - 2022 Public Land Survey System......BLM, 2019 Wetlands.....BLM, 2009