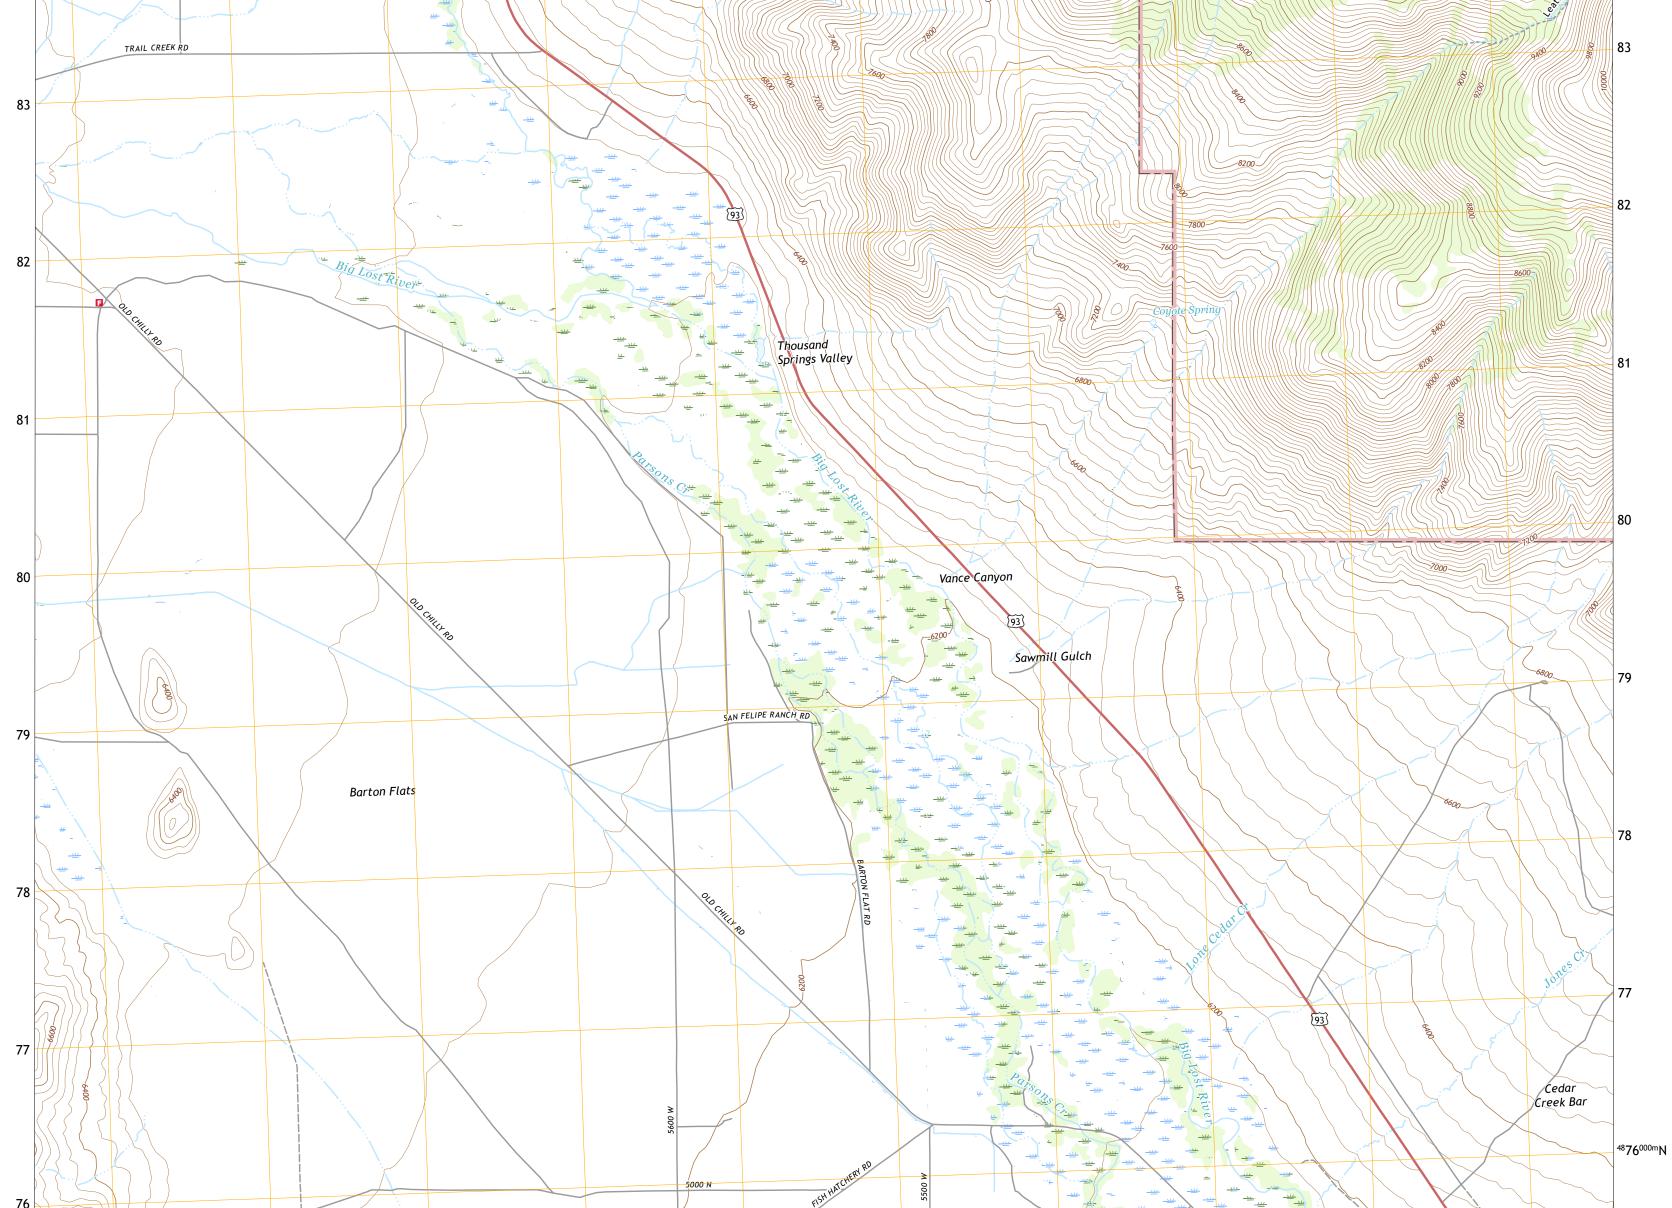

ELKHORN CREEK QUADRANGLE IDAHO - CUSTER COUNTY 7.5-MINUTE SERIES

**Produced by the United States Geological Survey** North American Datum of 1983 (NAD83) World Geodetic System of 1984 (WGS84). Projection and 1 000-meter grid:Universal Transverse Mercator, Zone 12T This map is not a legal document. Boundaries may be generalized for this map scale. Private lands within government reservations may not be shown. Obtain permission before entering private lands.