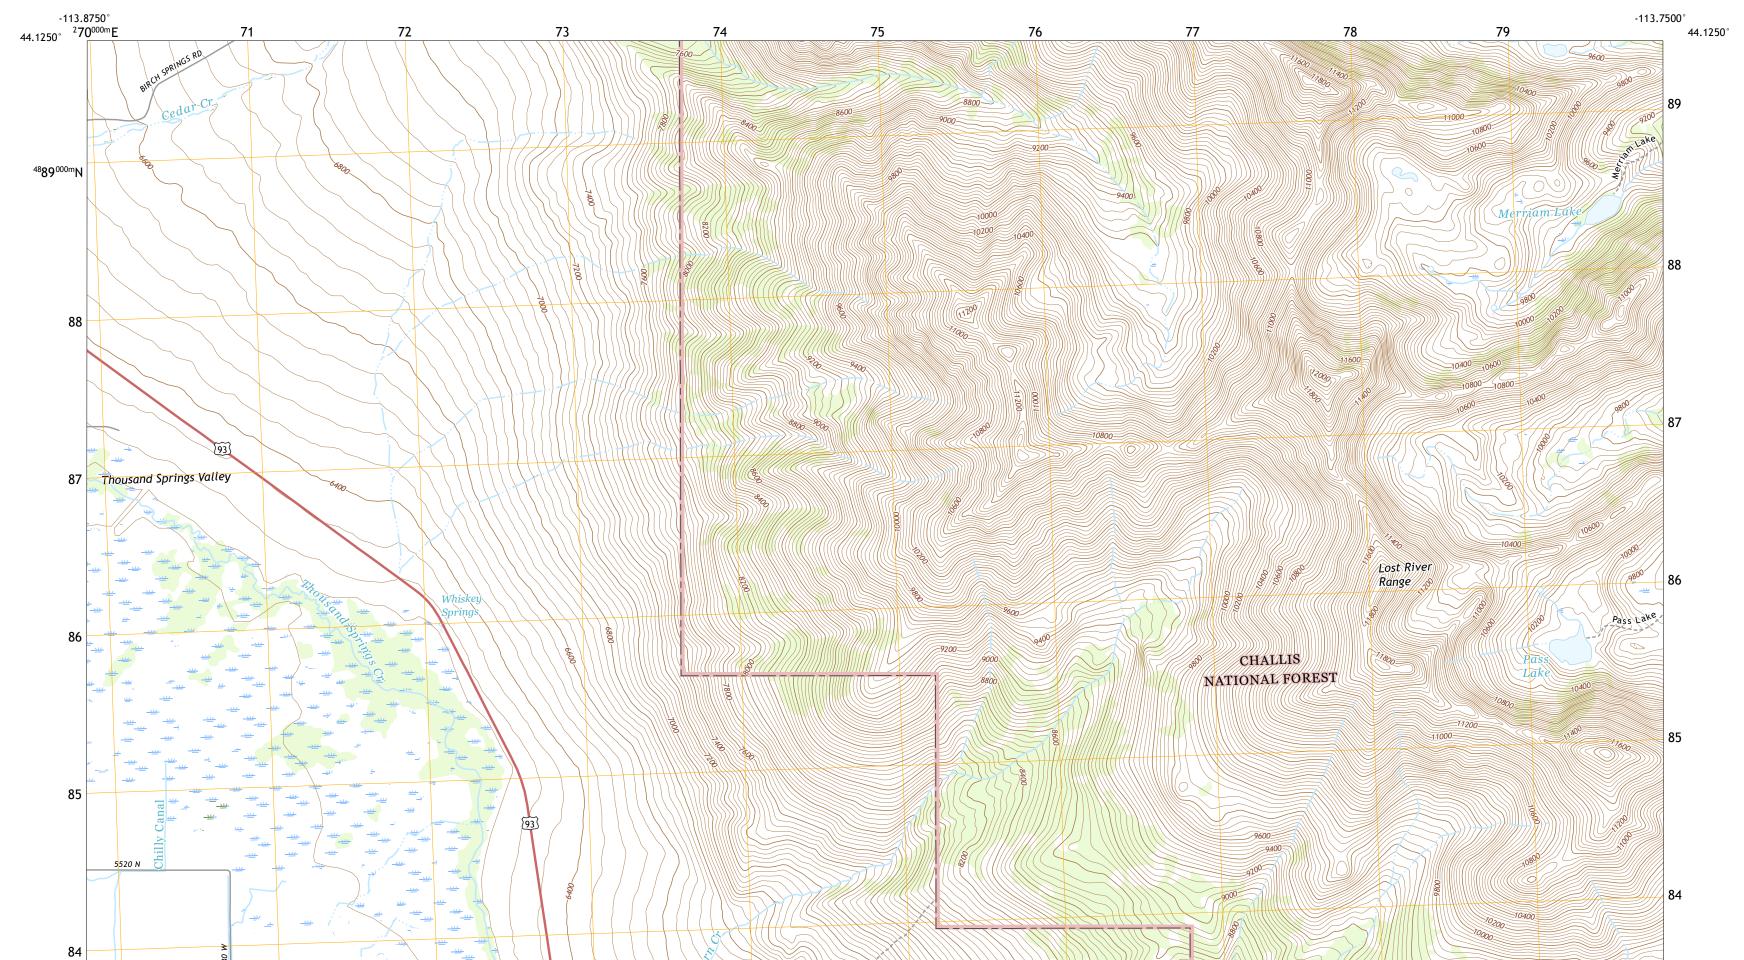

ELKHORN CREEK QUADRANGLE IDAHO - CUSTER COUNTY 7.5-MINUTE SERIES

**Produced by the United States Geological Survey** North American Datum of 1983 (NAD83) World Geodetic System of 1984 (WGS84). Projection and 1 000-meter grid:Universal Transverse Mercator, Zone 12T This map is not a legal document. Boundaries may be generalized for this map scale. Private lands within government reservations may not be shown. Obtain permission before entering private lands.