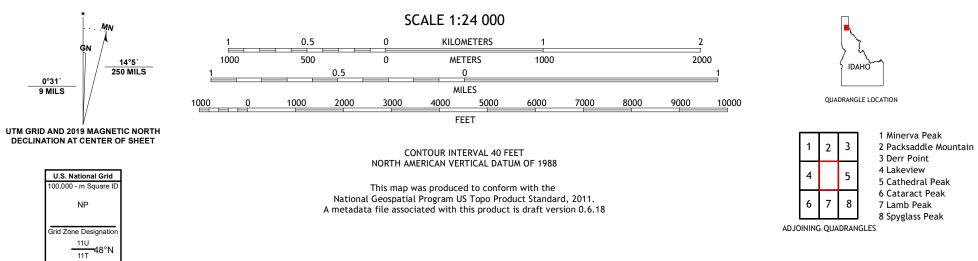

ROAD CLASSIFICATION Expressway Local Connector Secondary Hwy Local Road Ramp 4WD US Route State Route lnterstate Route FS Passenger FS High Clearance Route FS Primary Route Route Check with local Forest Service unit for current travel conditions and restrictions. FASET PEAK, ID 2020