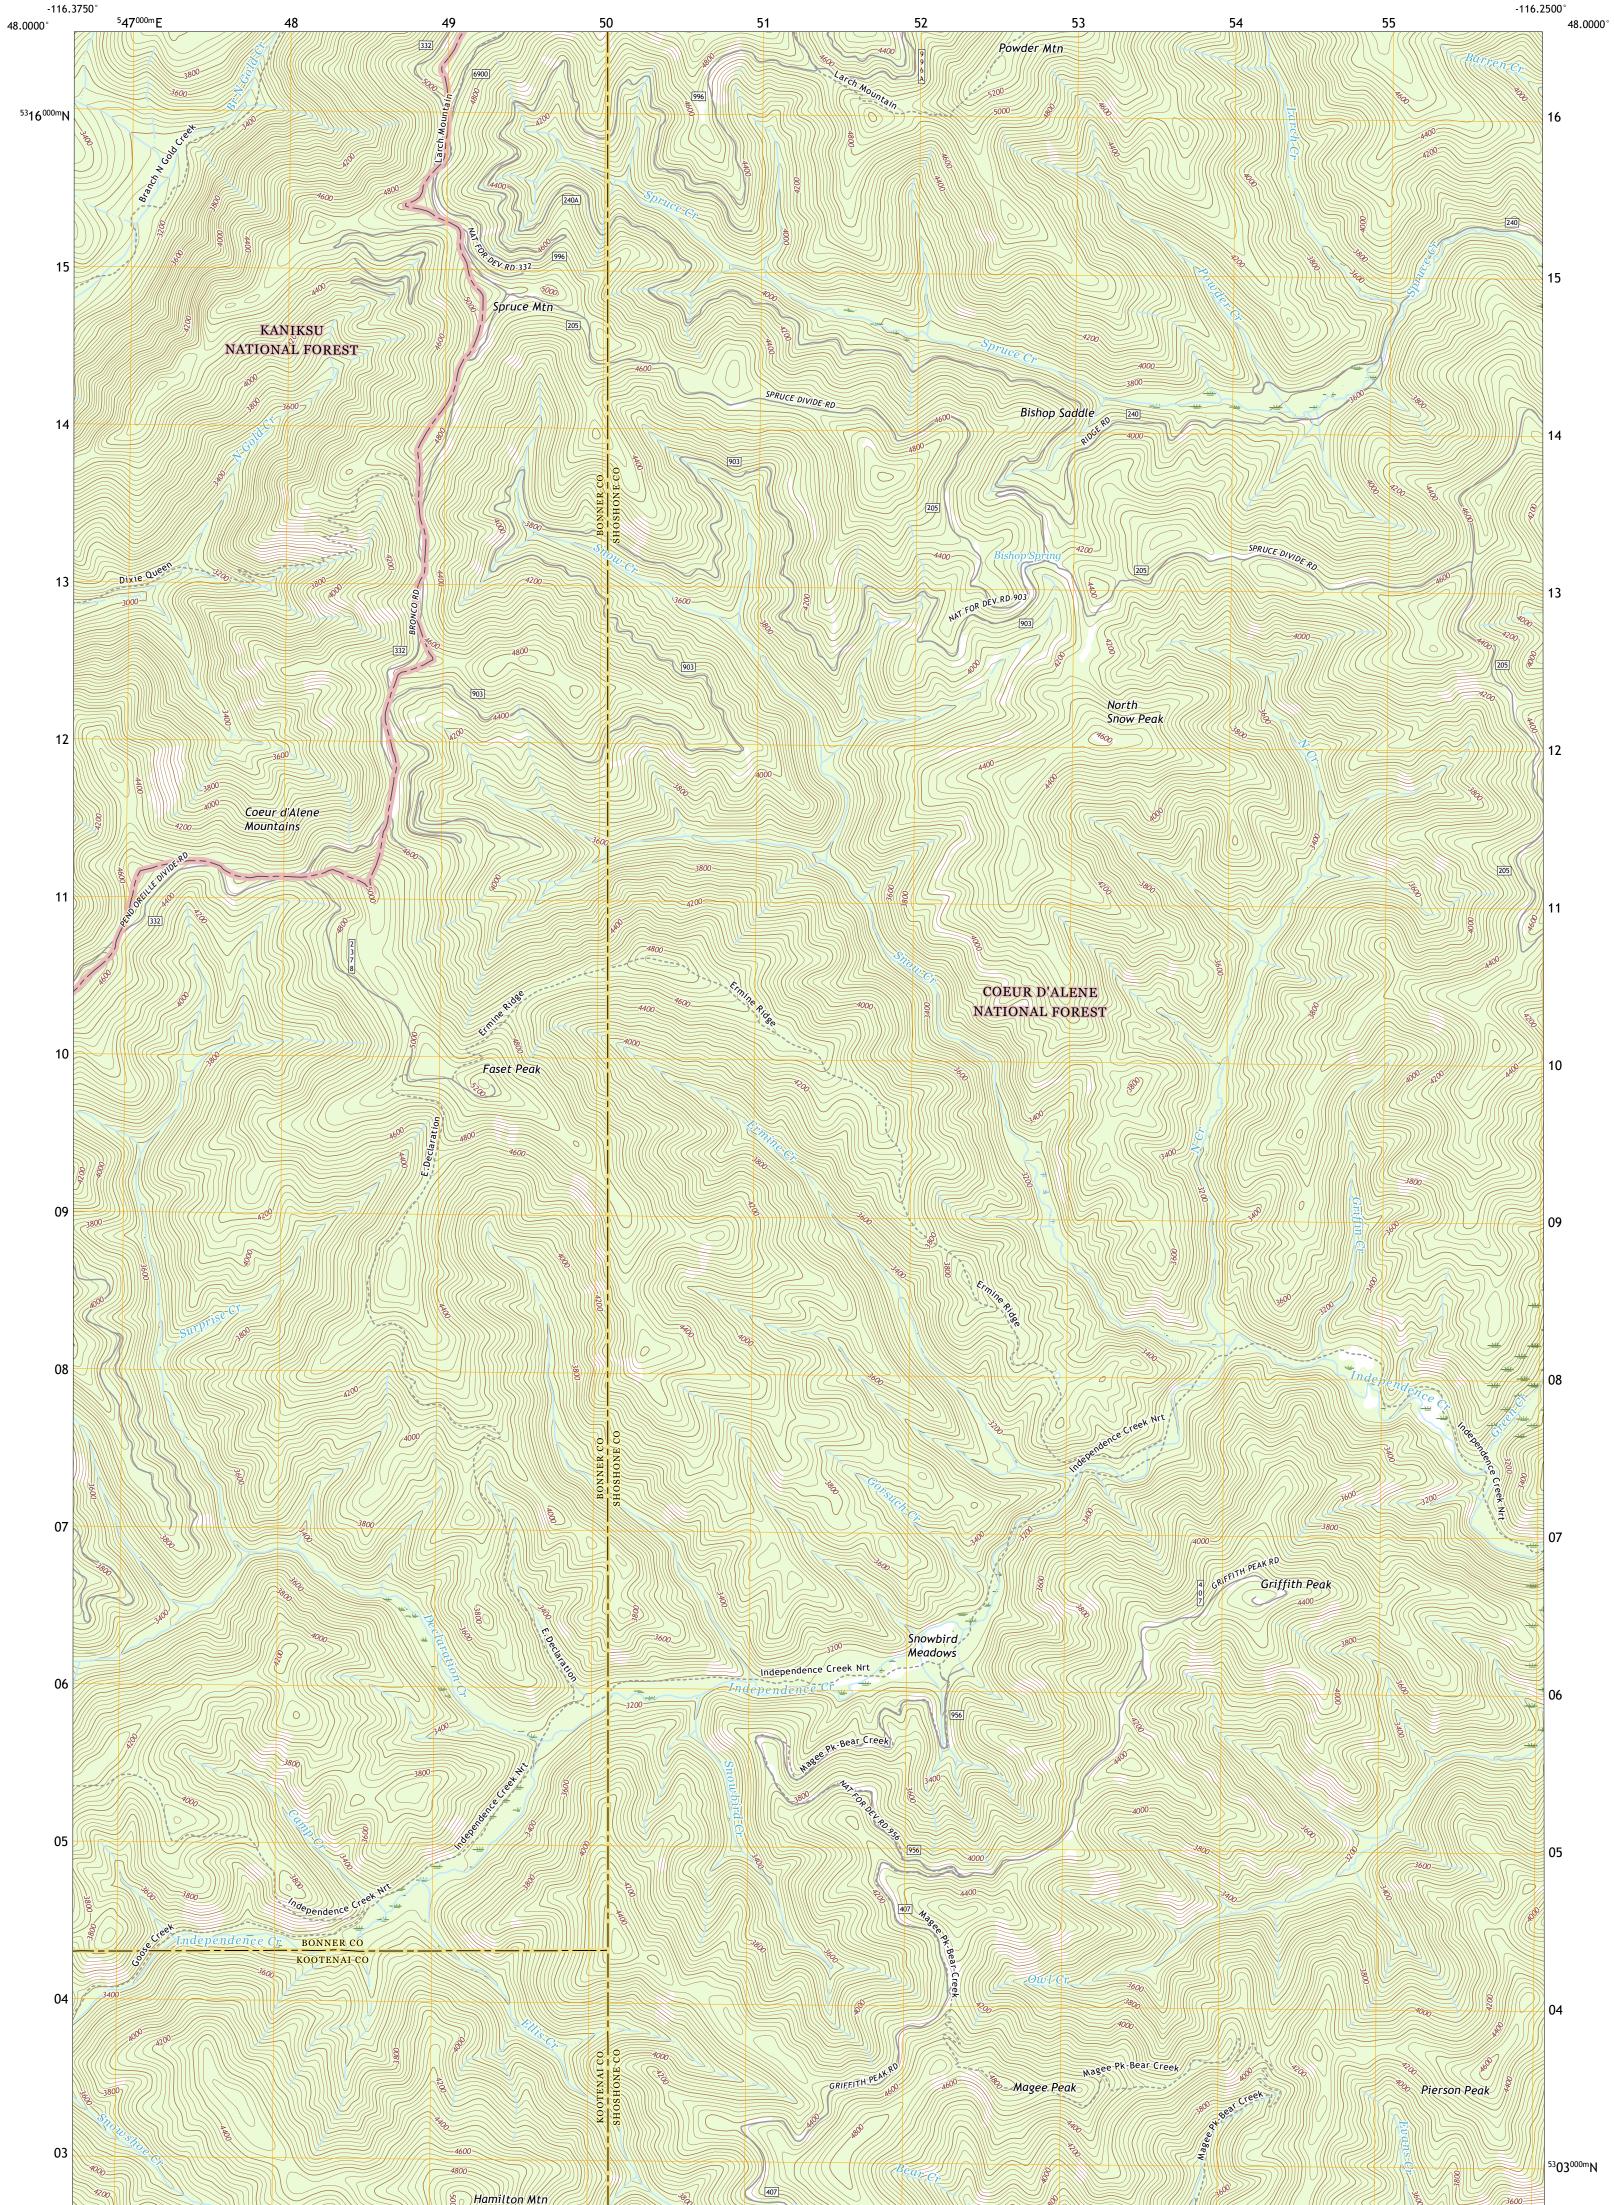

FASET PEAK QUADRANGLE IDAHO 7.5-MINUTE SERIES

Produced by the United States Geological Survey North American Datum of 1983 (NAD83) World Geodetic System of 1984 (WGS84). Projection and 1 000-meter grid:Universal Transverse Mercator, Zone 11T This map is not a legal document. Boundaries may be generalized for this map scale. Private lands within government reservations may not be shown. Obtain permission before entering private lands.