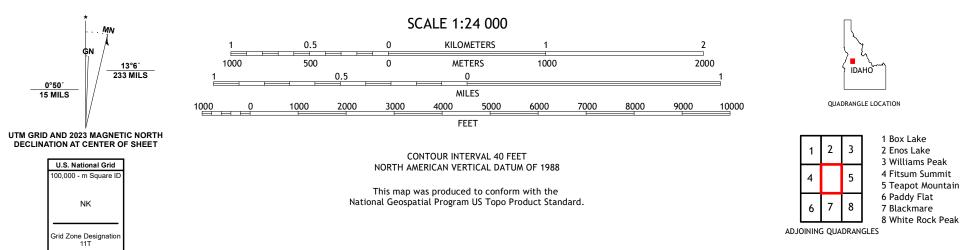

Check with local Forest Service unit for current travel conditions and restrictions.

FITSUM PEAK, ID

2024

4 Fitsum Summit

5 Teapot Mountain