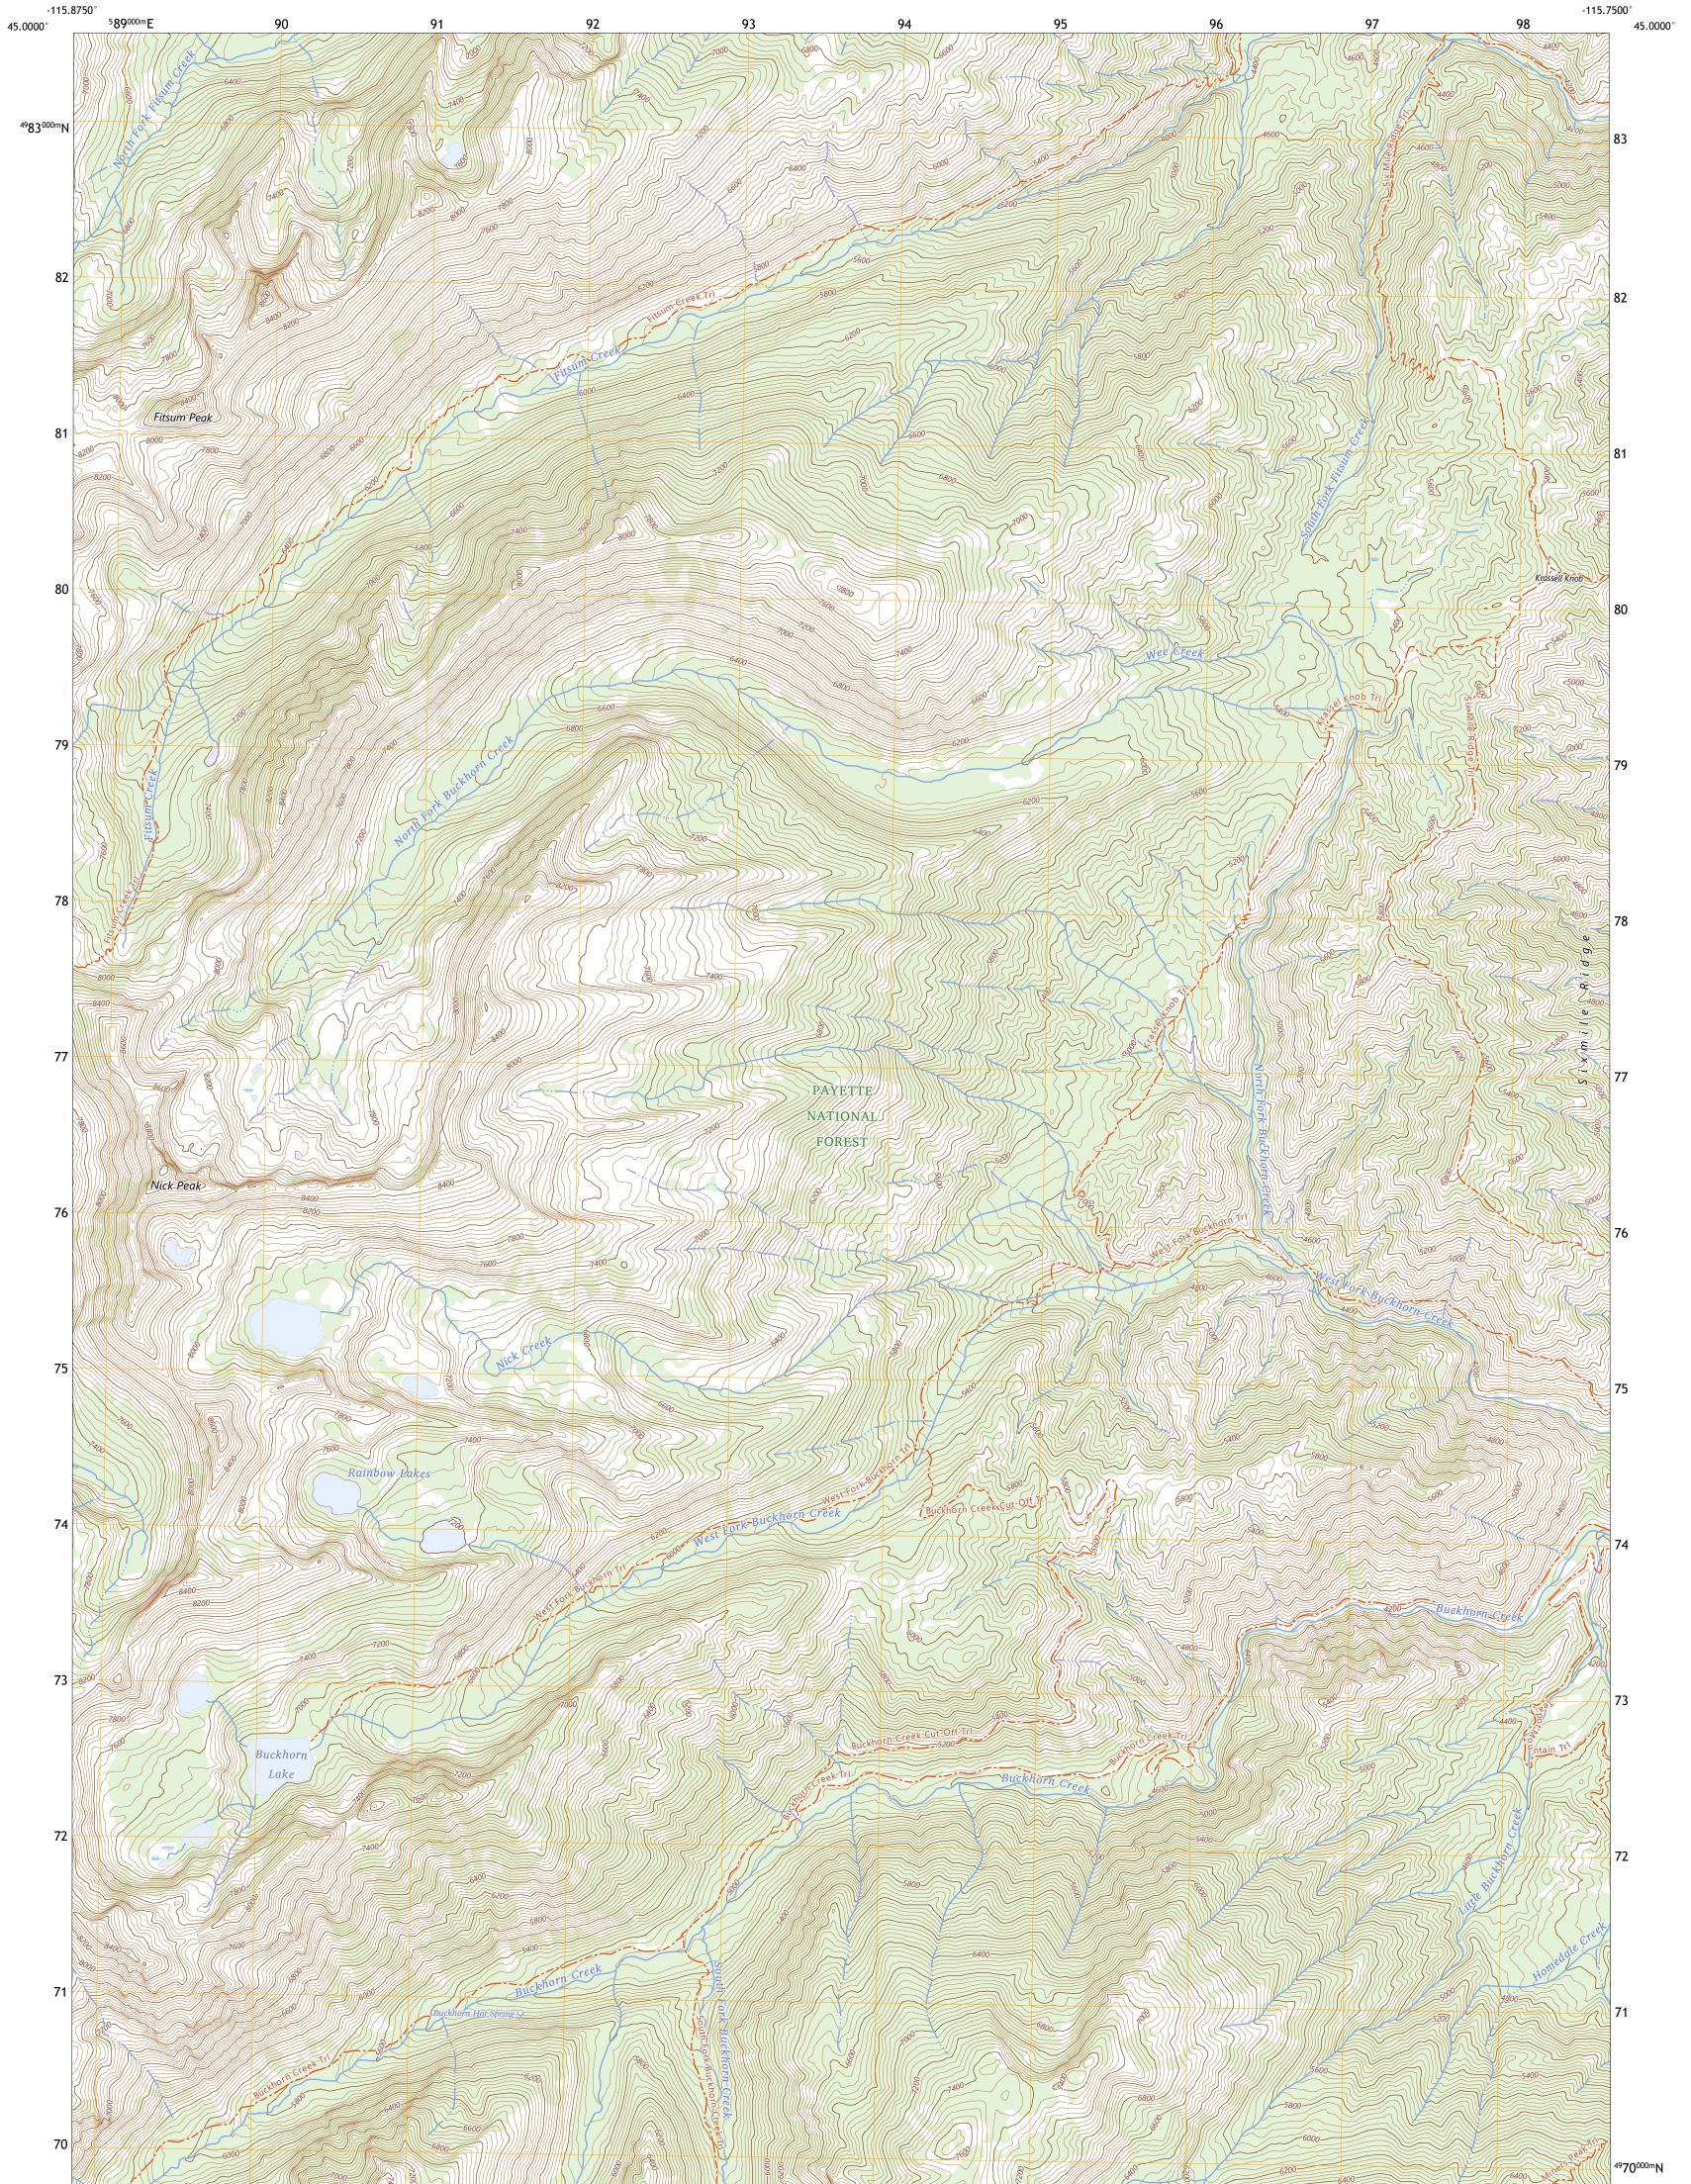

USSEST SEPARCE USSEST

FITSUM PEAK QUADRANGLE IDAHO - VALLEY COUNTY 7.5-MINUTE SERIES

Produced by the United States Geological Survey North American Datum of 1983 (NAD83) World Geodetic System of 1984 (WGS84). Projection and 1 000-meter grid:Universal Transverse Mercator, Zone 11T This map is not a legal document. Boundaries may be generalized for this map scale. Private lands within government reservations may not be shown. Obtain permission before entering private lands.