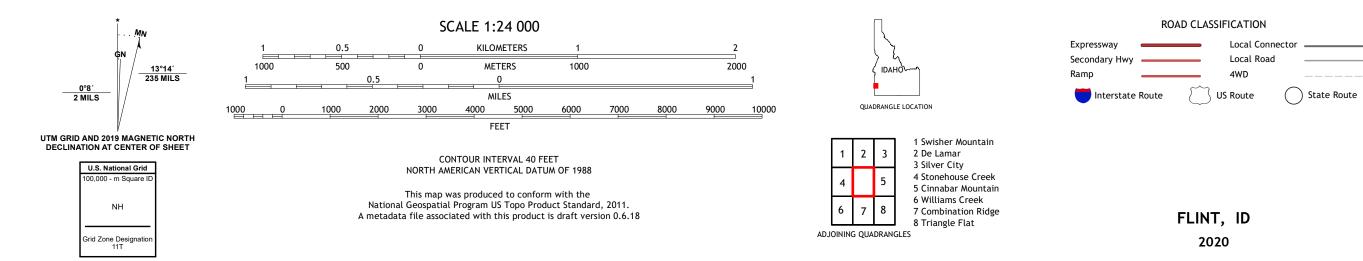

FLINT QUADRANGLE IDAHO - OWYHEE COUNTY 7.5-MINUTE SERIES

**Produced by the United States Geological Survey** North American Datum of 1983 (NAD83) World Geodetic System of 1984 (WGS84). Projection and 1 000-meter grid:Universal Transverse Mercator, Zone 11T This map is not a legal document. Boundaries may be generalized for this map scale. Private lands within government reservations may not be shown. Obtain permission before entering private lands.