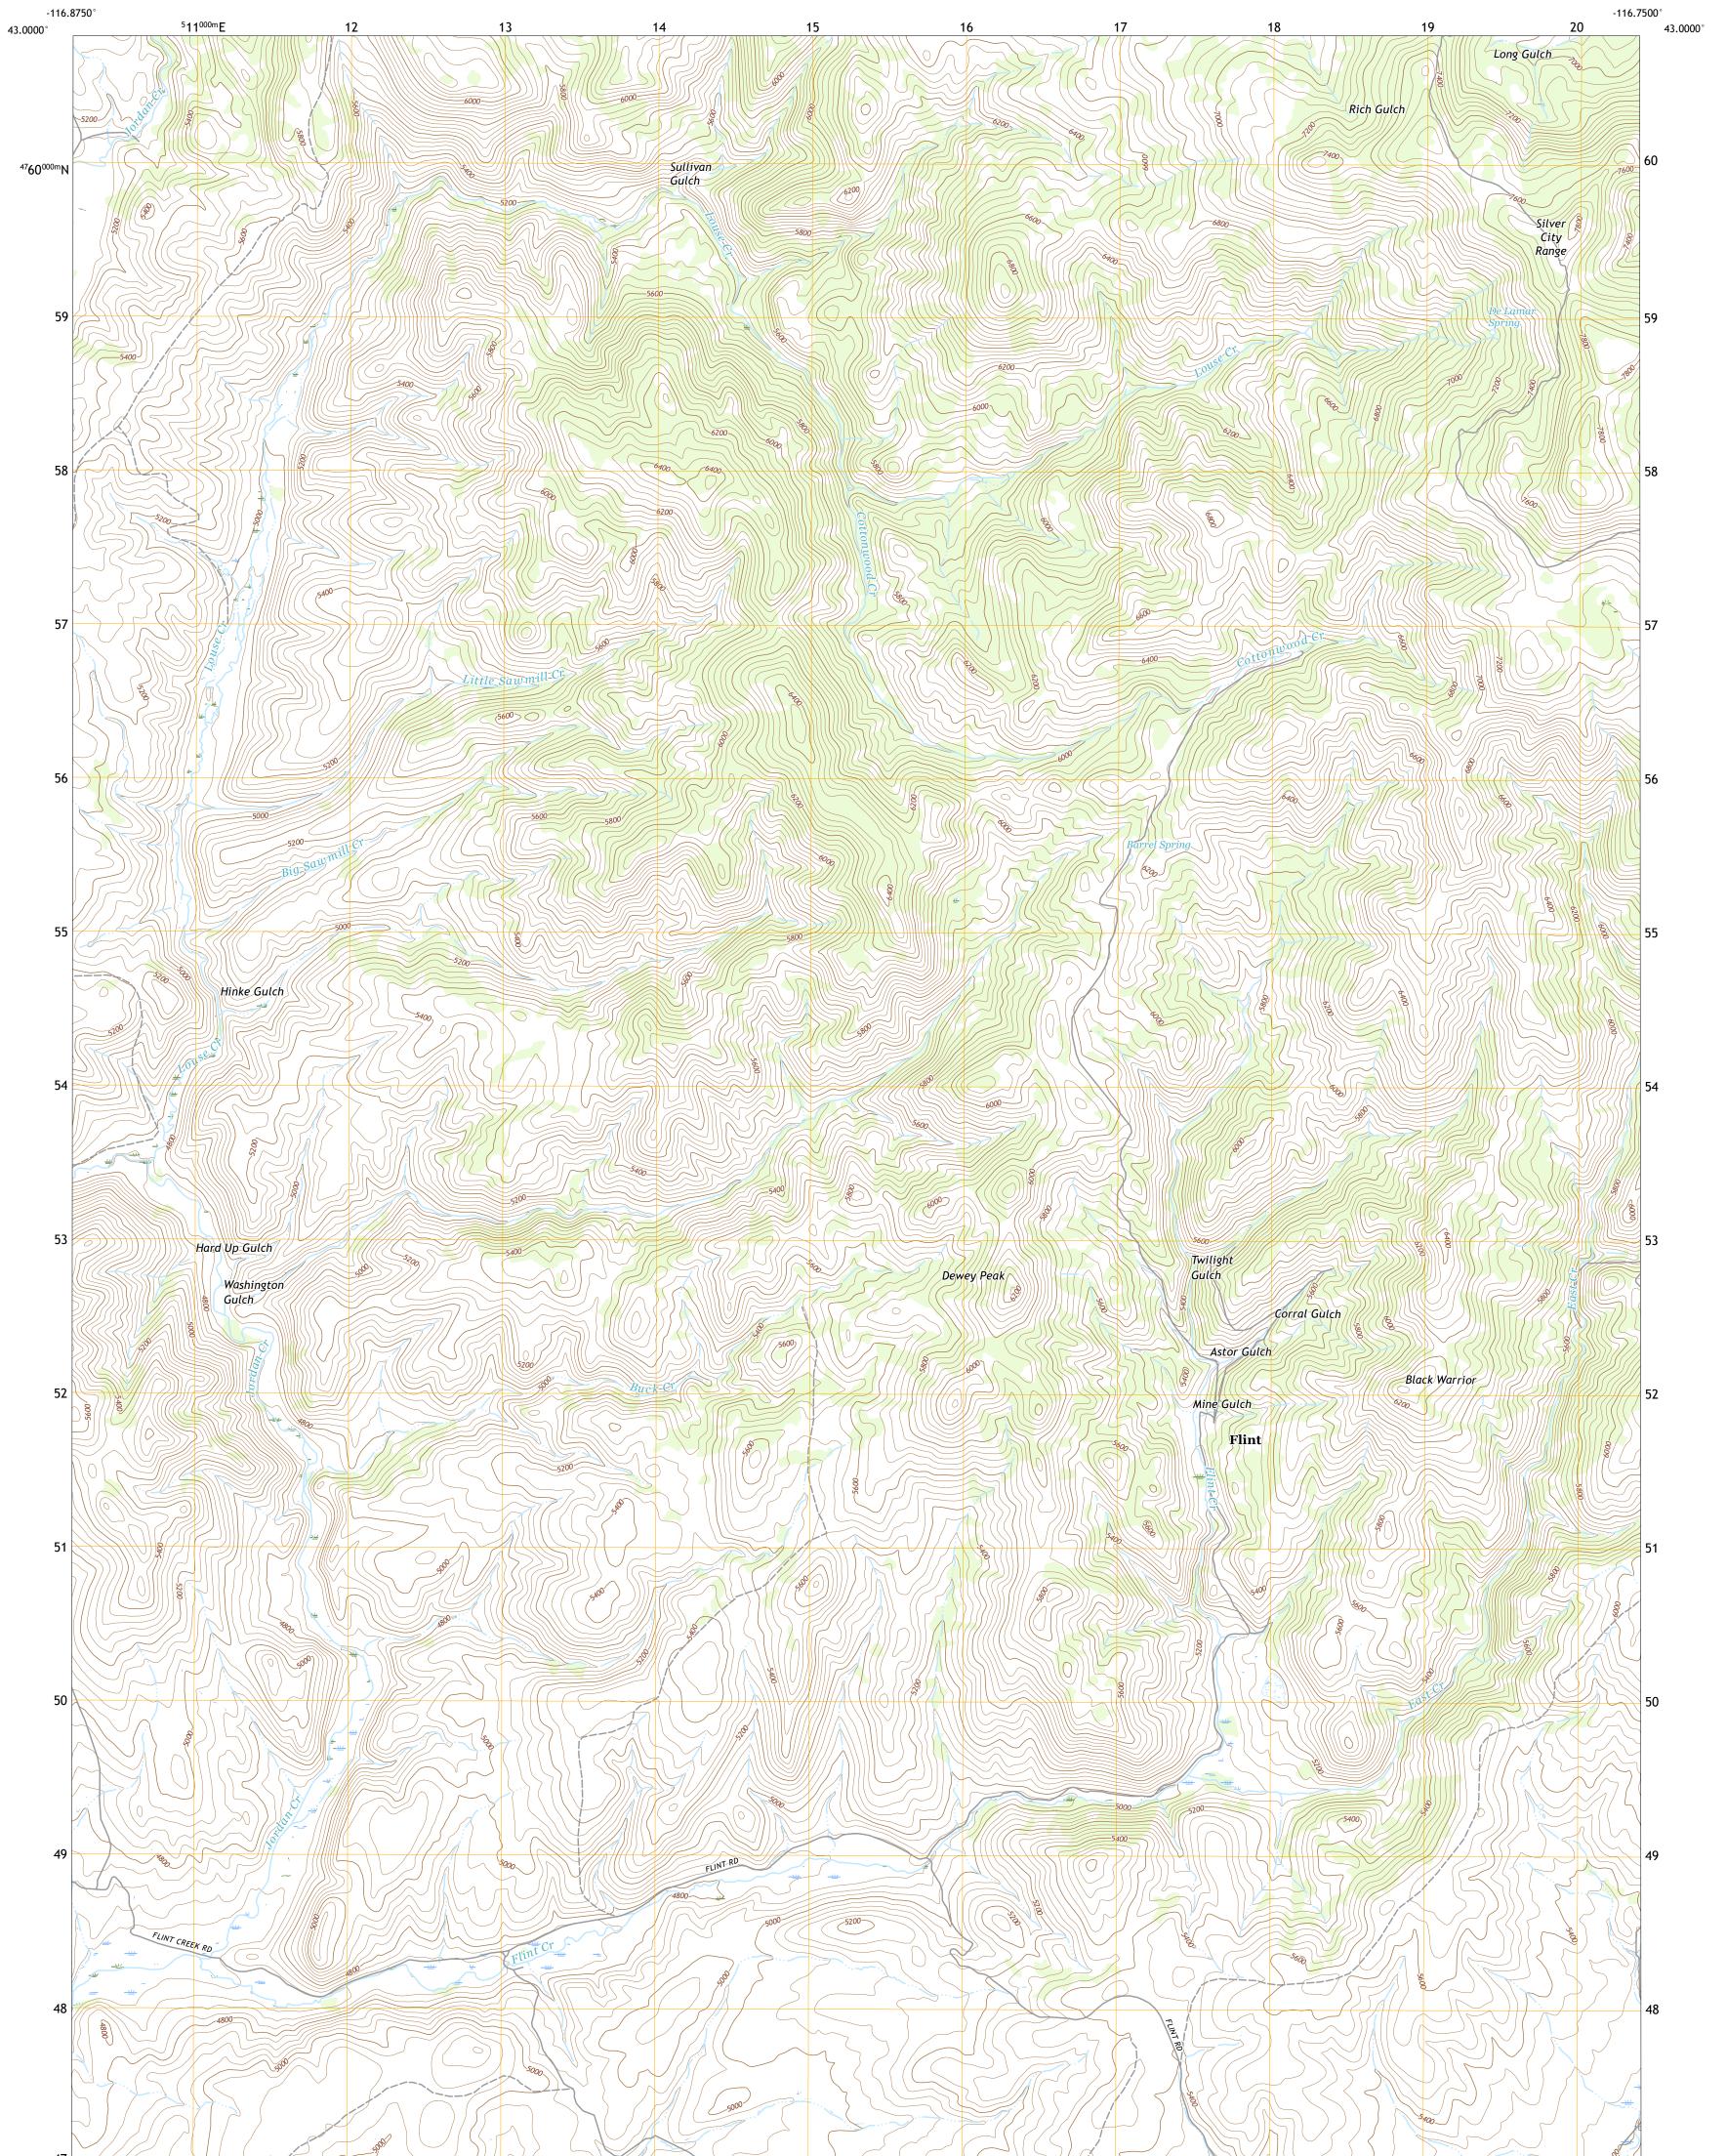

FLINT QUADRANGLE IDAHO - OWYHEE COUNTY 7.5-MINUTE SERIES

**Produced by the United States Geological Survey** North American Datum of 1983 (NAD83) World Geodetic System of 1984 (WGS84). Projection and 1 000-meter grid:Universal Transverse Mercator, Zone 11T This map is not a legal document. Boundaries may be generalized for this map scale. Private lands within government reservations may not be shown. Obtain permission before entering private lands.

Imagery......NAIP, May 2017 - January 2018 Roads......ORIS, 1979 - 2020 Hydrography......GNIS, 1979 - 2020 Hydrography......National Hydrography Dataset, 2005 - 2019 Contours.....National Elevation Dataset, 2001 - 2002 Boundaries.....Multiple sources; see metadata file 2017 - 2018 Public Land Survey System......BLM, 2019 Wetlands.....BLM, 2019