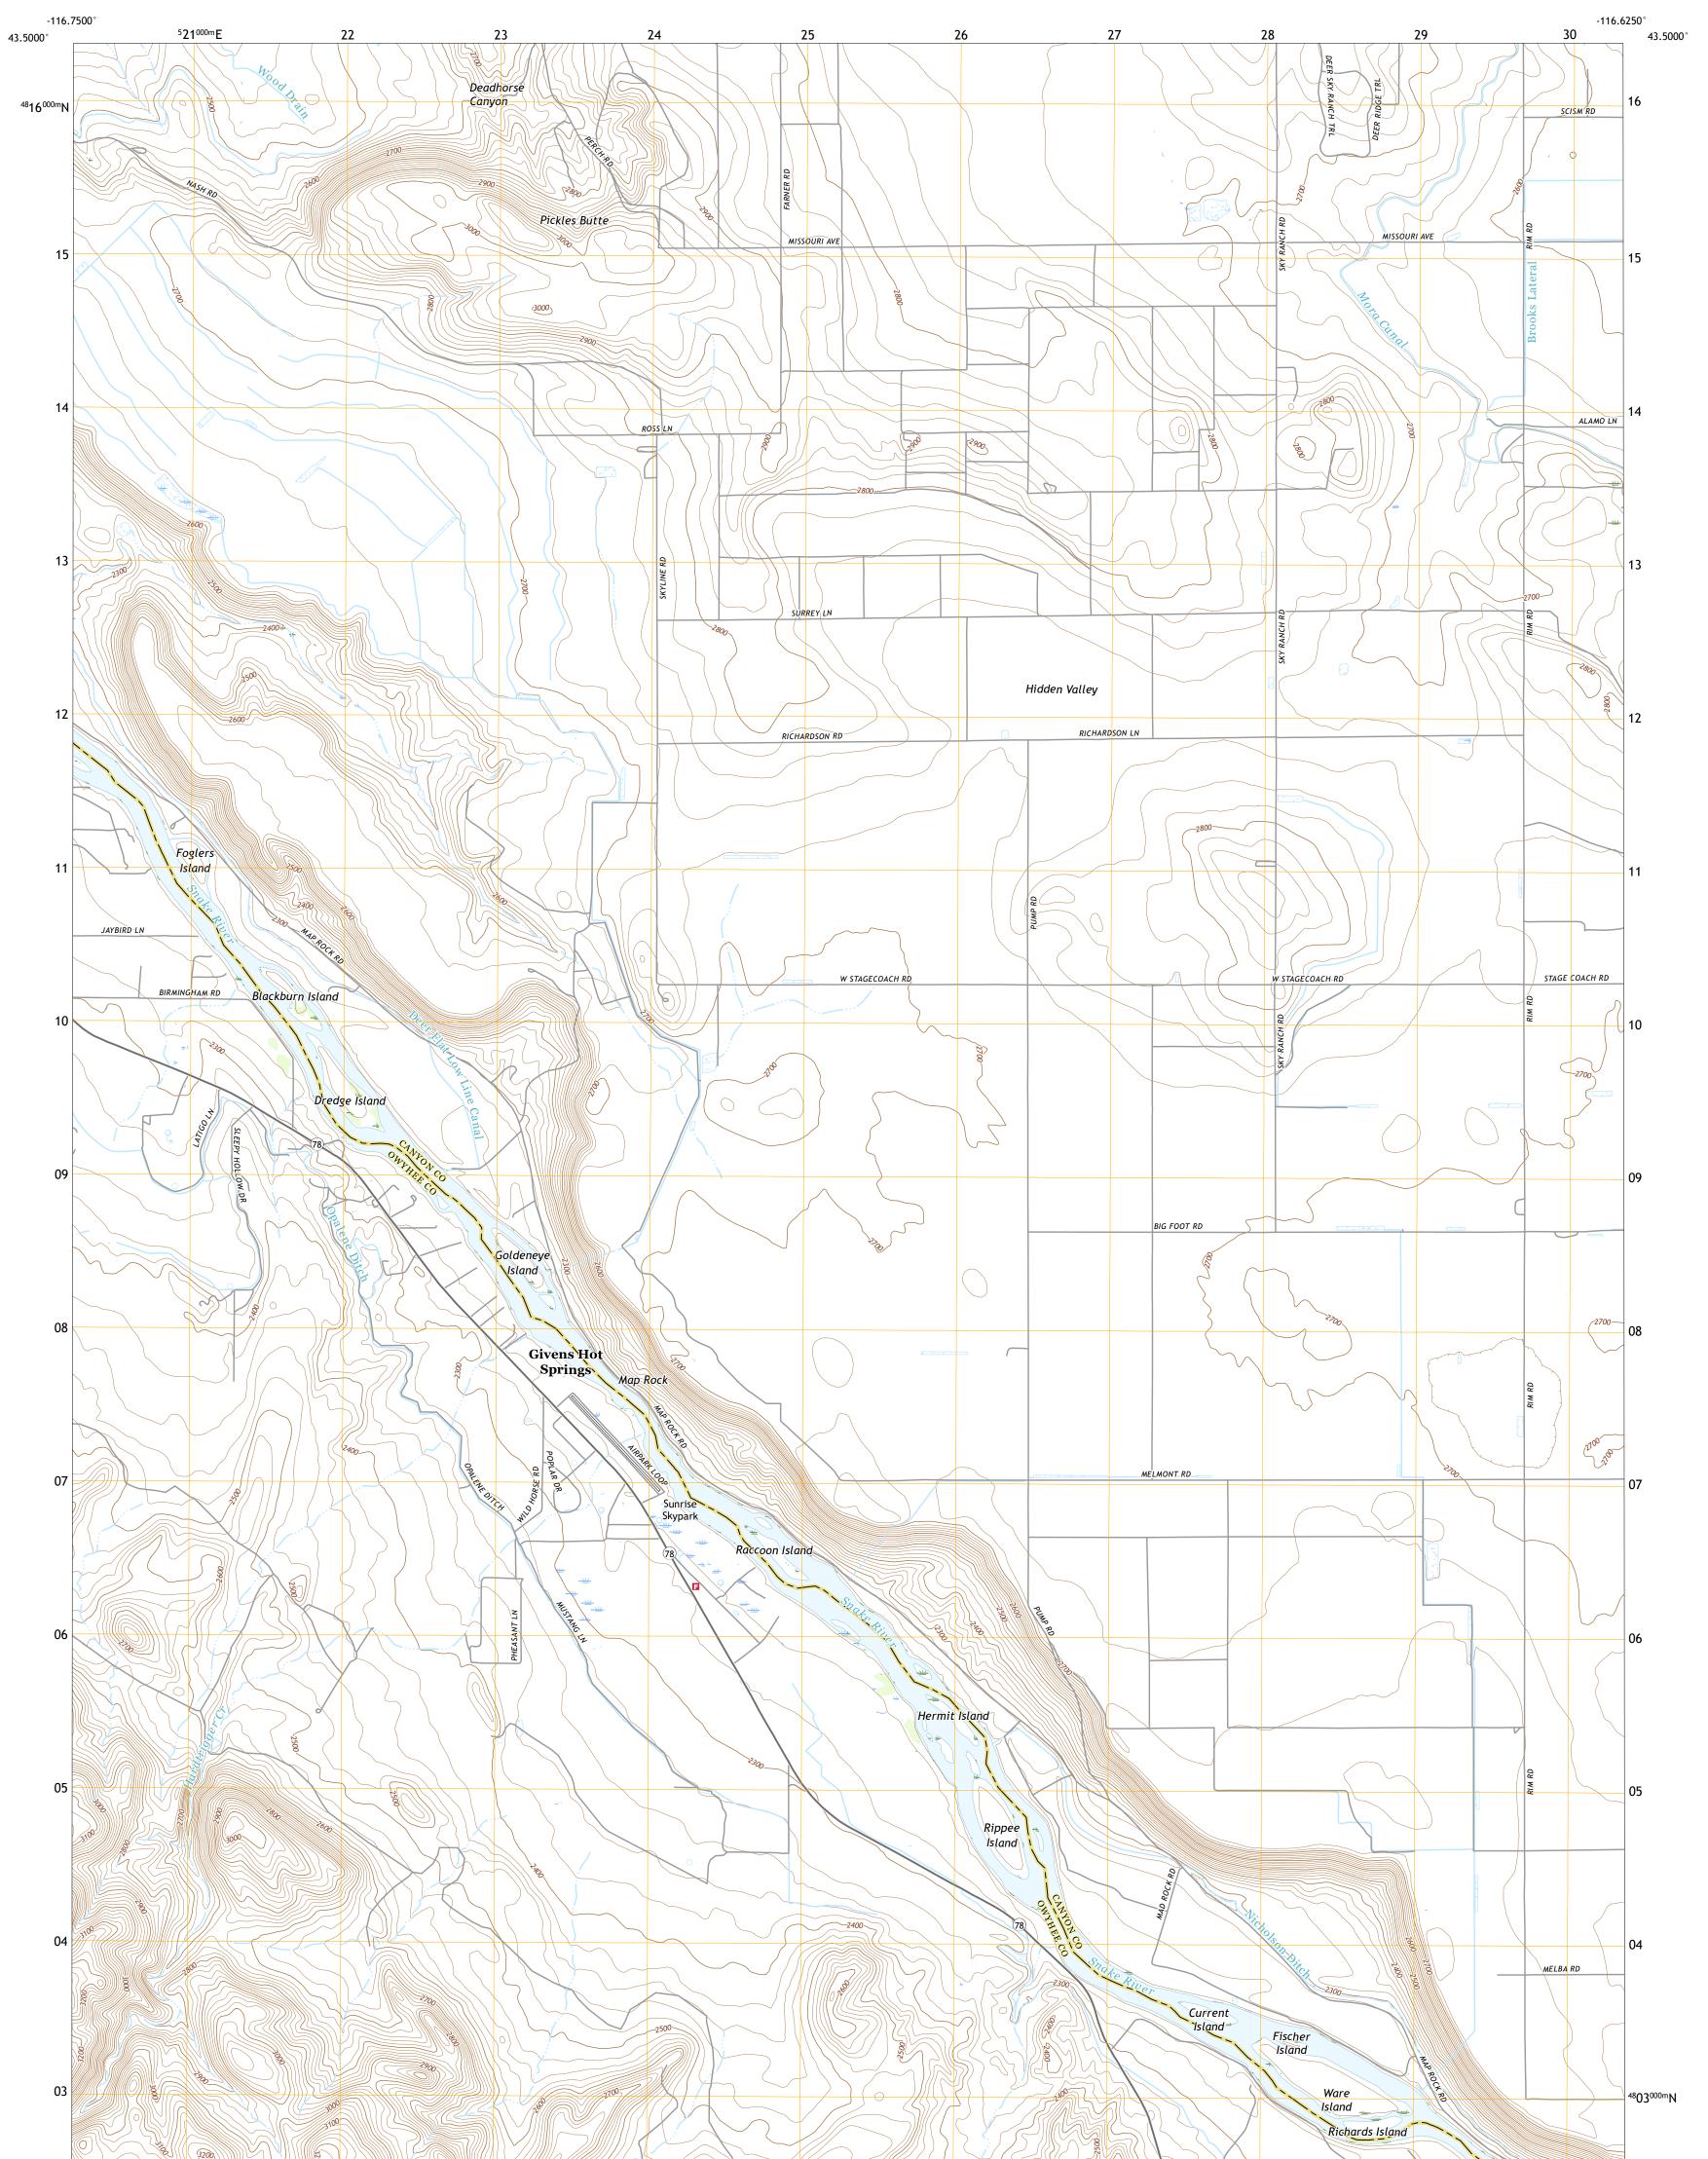

## U.S. DEPARTMENT OF THE INTERIOR U.S. GEOLOGICAL SURVEY

GIVENS HOT SPRINGS QUADRANGLE IDAHO 7.5-MINUTE SERIES

Produced by the United States Geological Survey North American Datum of 1983 (NAD83) World Geodetic System of 1984 (WGS84). Projection and 1 000-meter grid:Universal Transverse Mercator, Zone 11T This map is not a legal document. Boundaries may be generalized for this map scale. Private lands within government reservations may not be shown. Obtain permission before entering private lands.