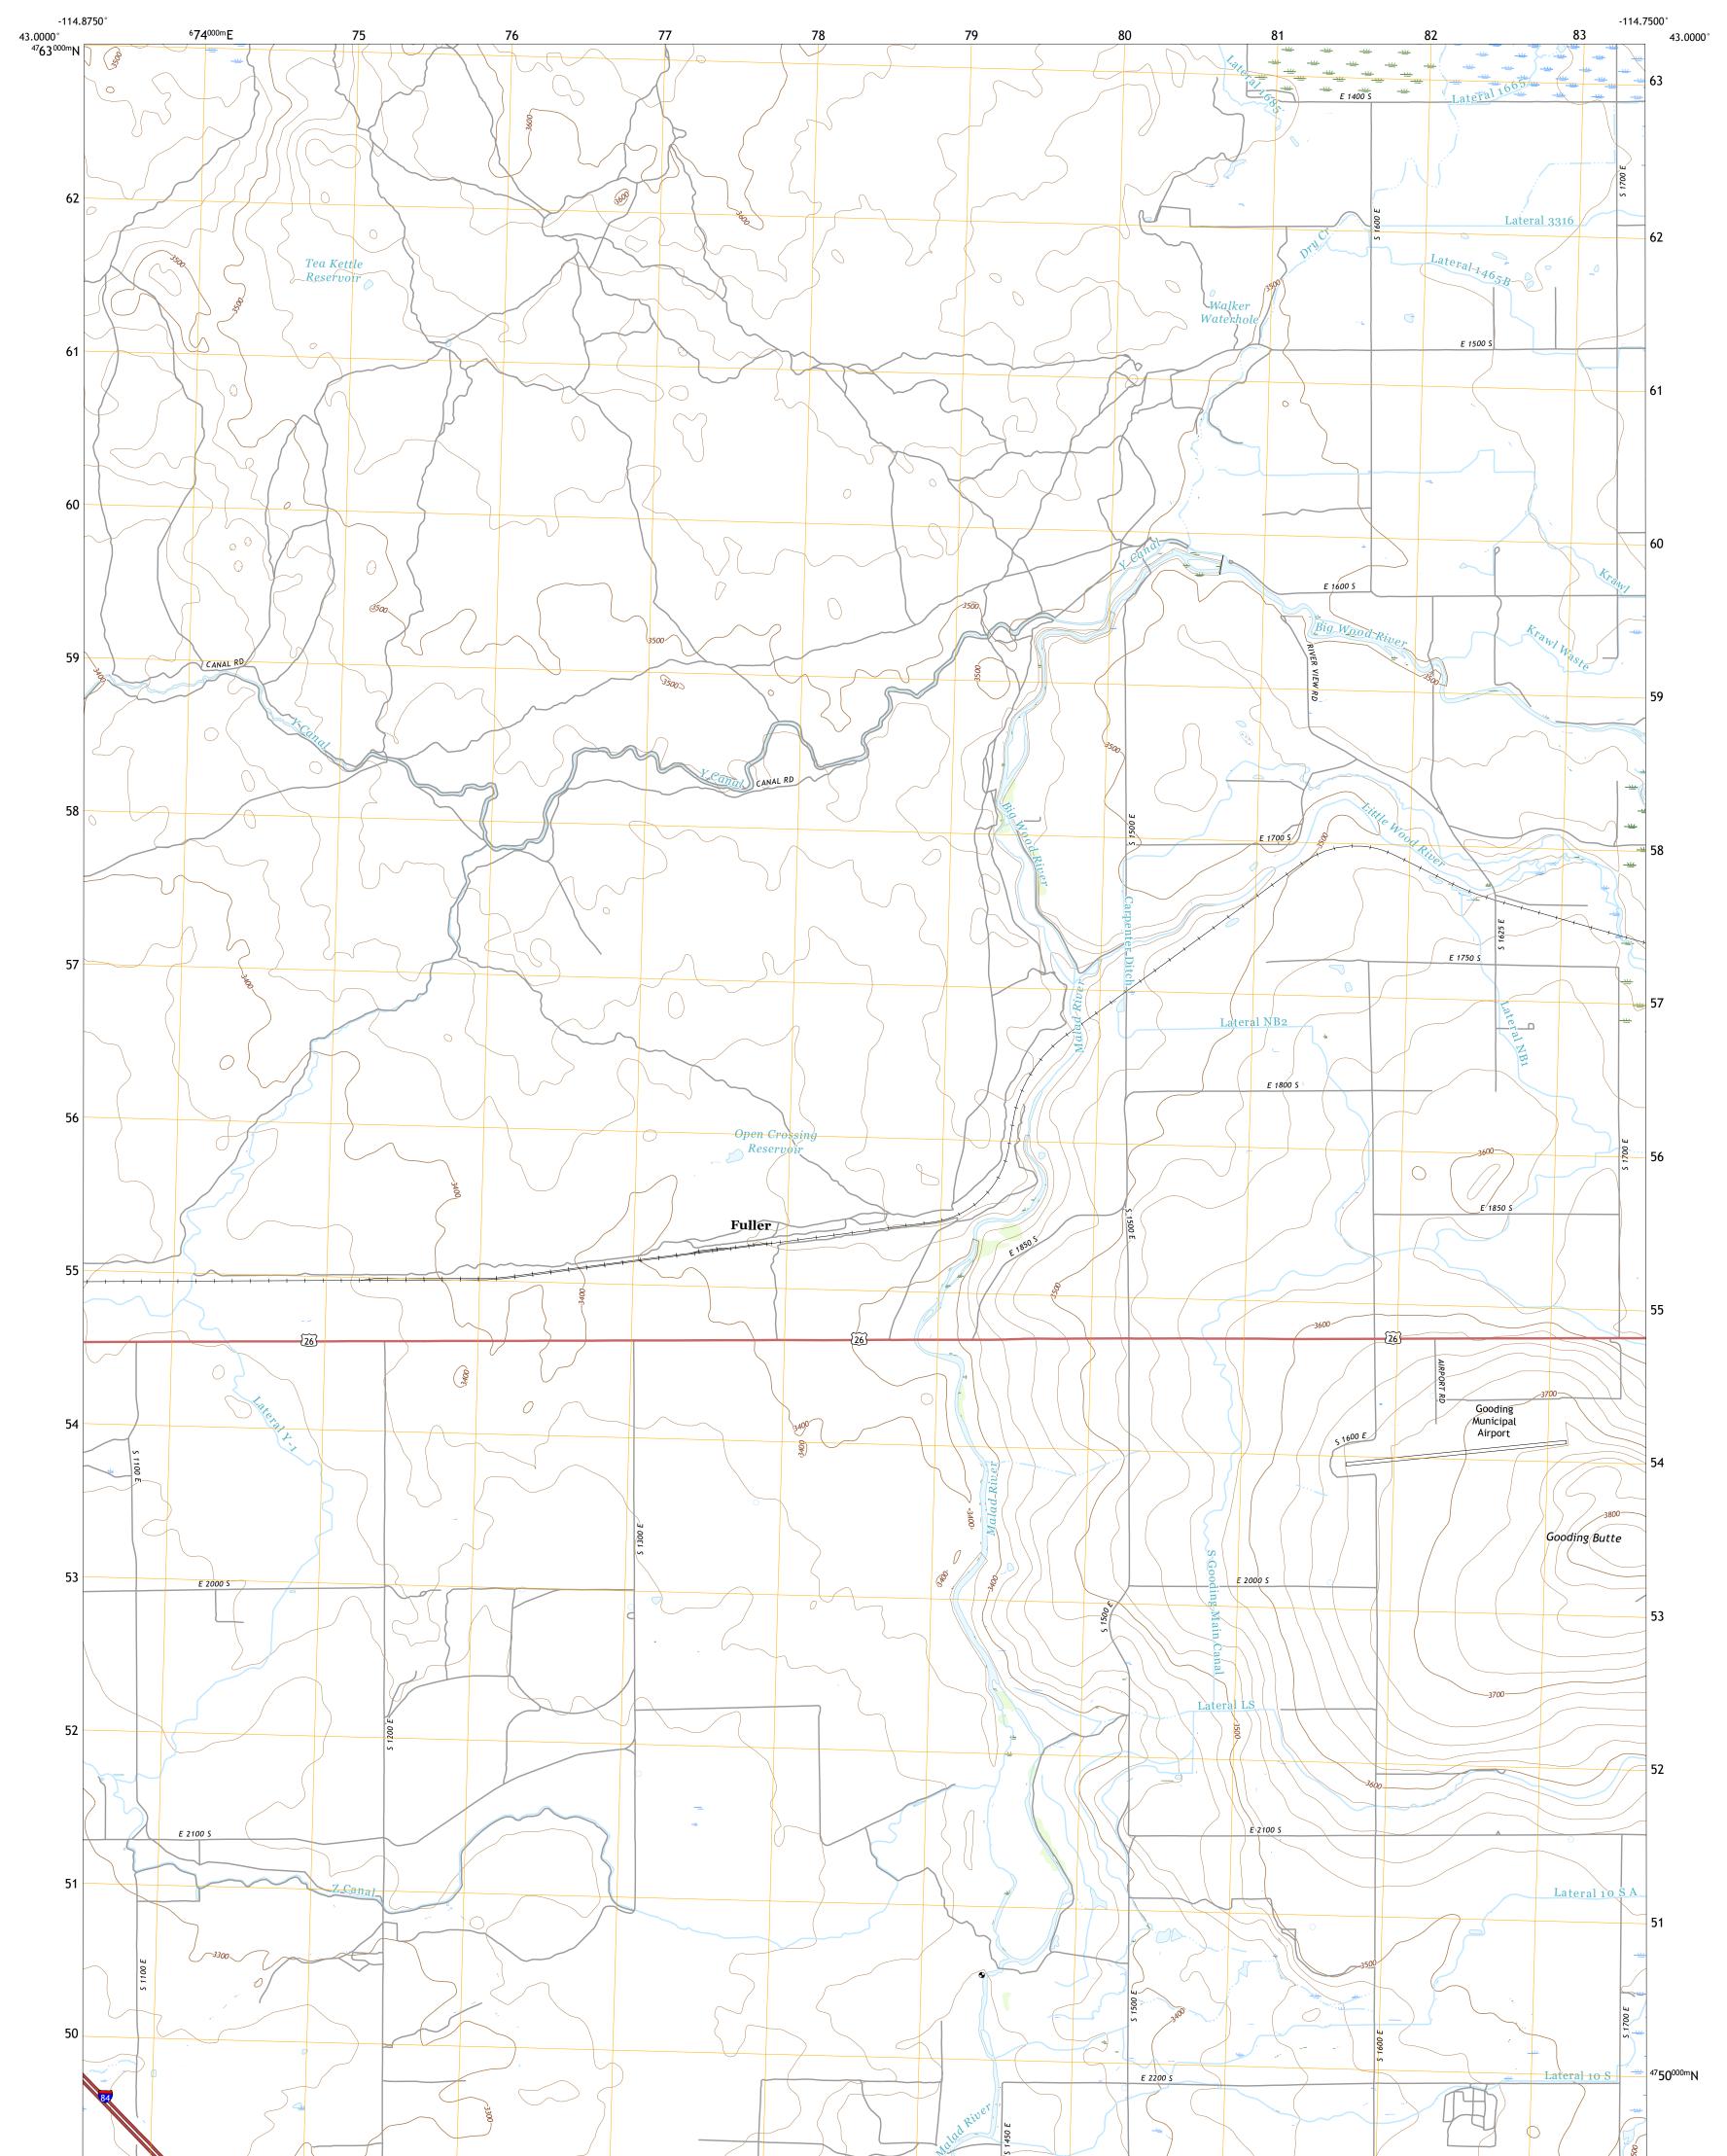

## U.S. DEPARTMENT OF THE INTERIOR U.S. GEOLOGICAL SURVEY

GOODING BUTTE QUADRANGLE IDAHO - GOODING COUNTY 7.5-MINUTE SERIES

Produced by the United States Geological Survey North American Datum of 1983 (NAD83) World Geodetic System of 1984 (WGS84). Projection and 1 000-meter grid:Universal Transverse Mercator, Zone 11T This map is not a legal document. Boundaries may be generalized for this map scale. Private lands within government reservations may not be shown. Obtain permission before entering private lands.

Imagery......NAIP, June 2017 - January 2018Roads......U.S.CensusNames......GNIS, 1979 - 2019Hydrography.....NationalHydrographyDataset, 2002Contours.....National Elevation Dataset, 1999 - 2002Boundaries.....Multiple sources; see metadata file 2017 - 2018Public Land Survey System......BLM, 2019Wetlands.....FWSNational WetlandsInventory1984