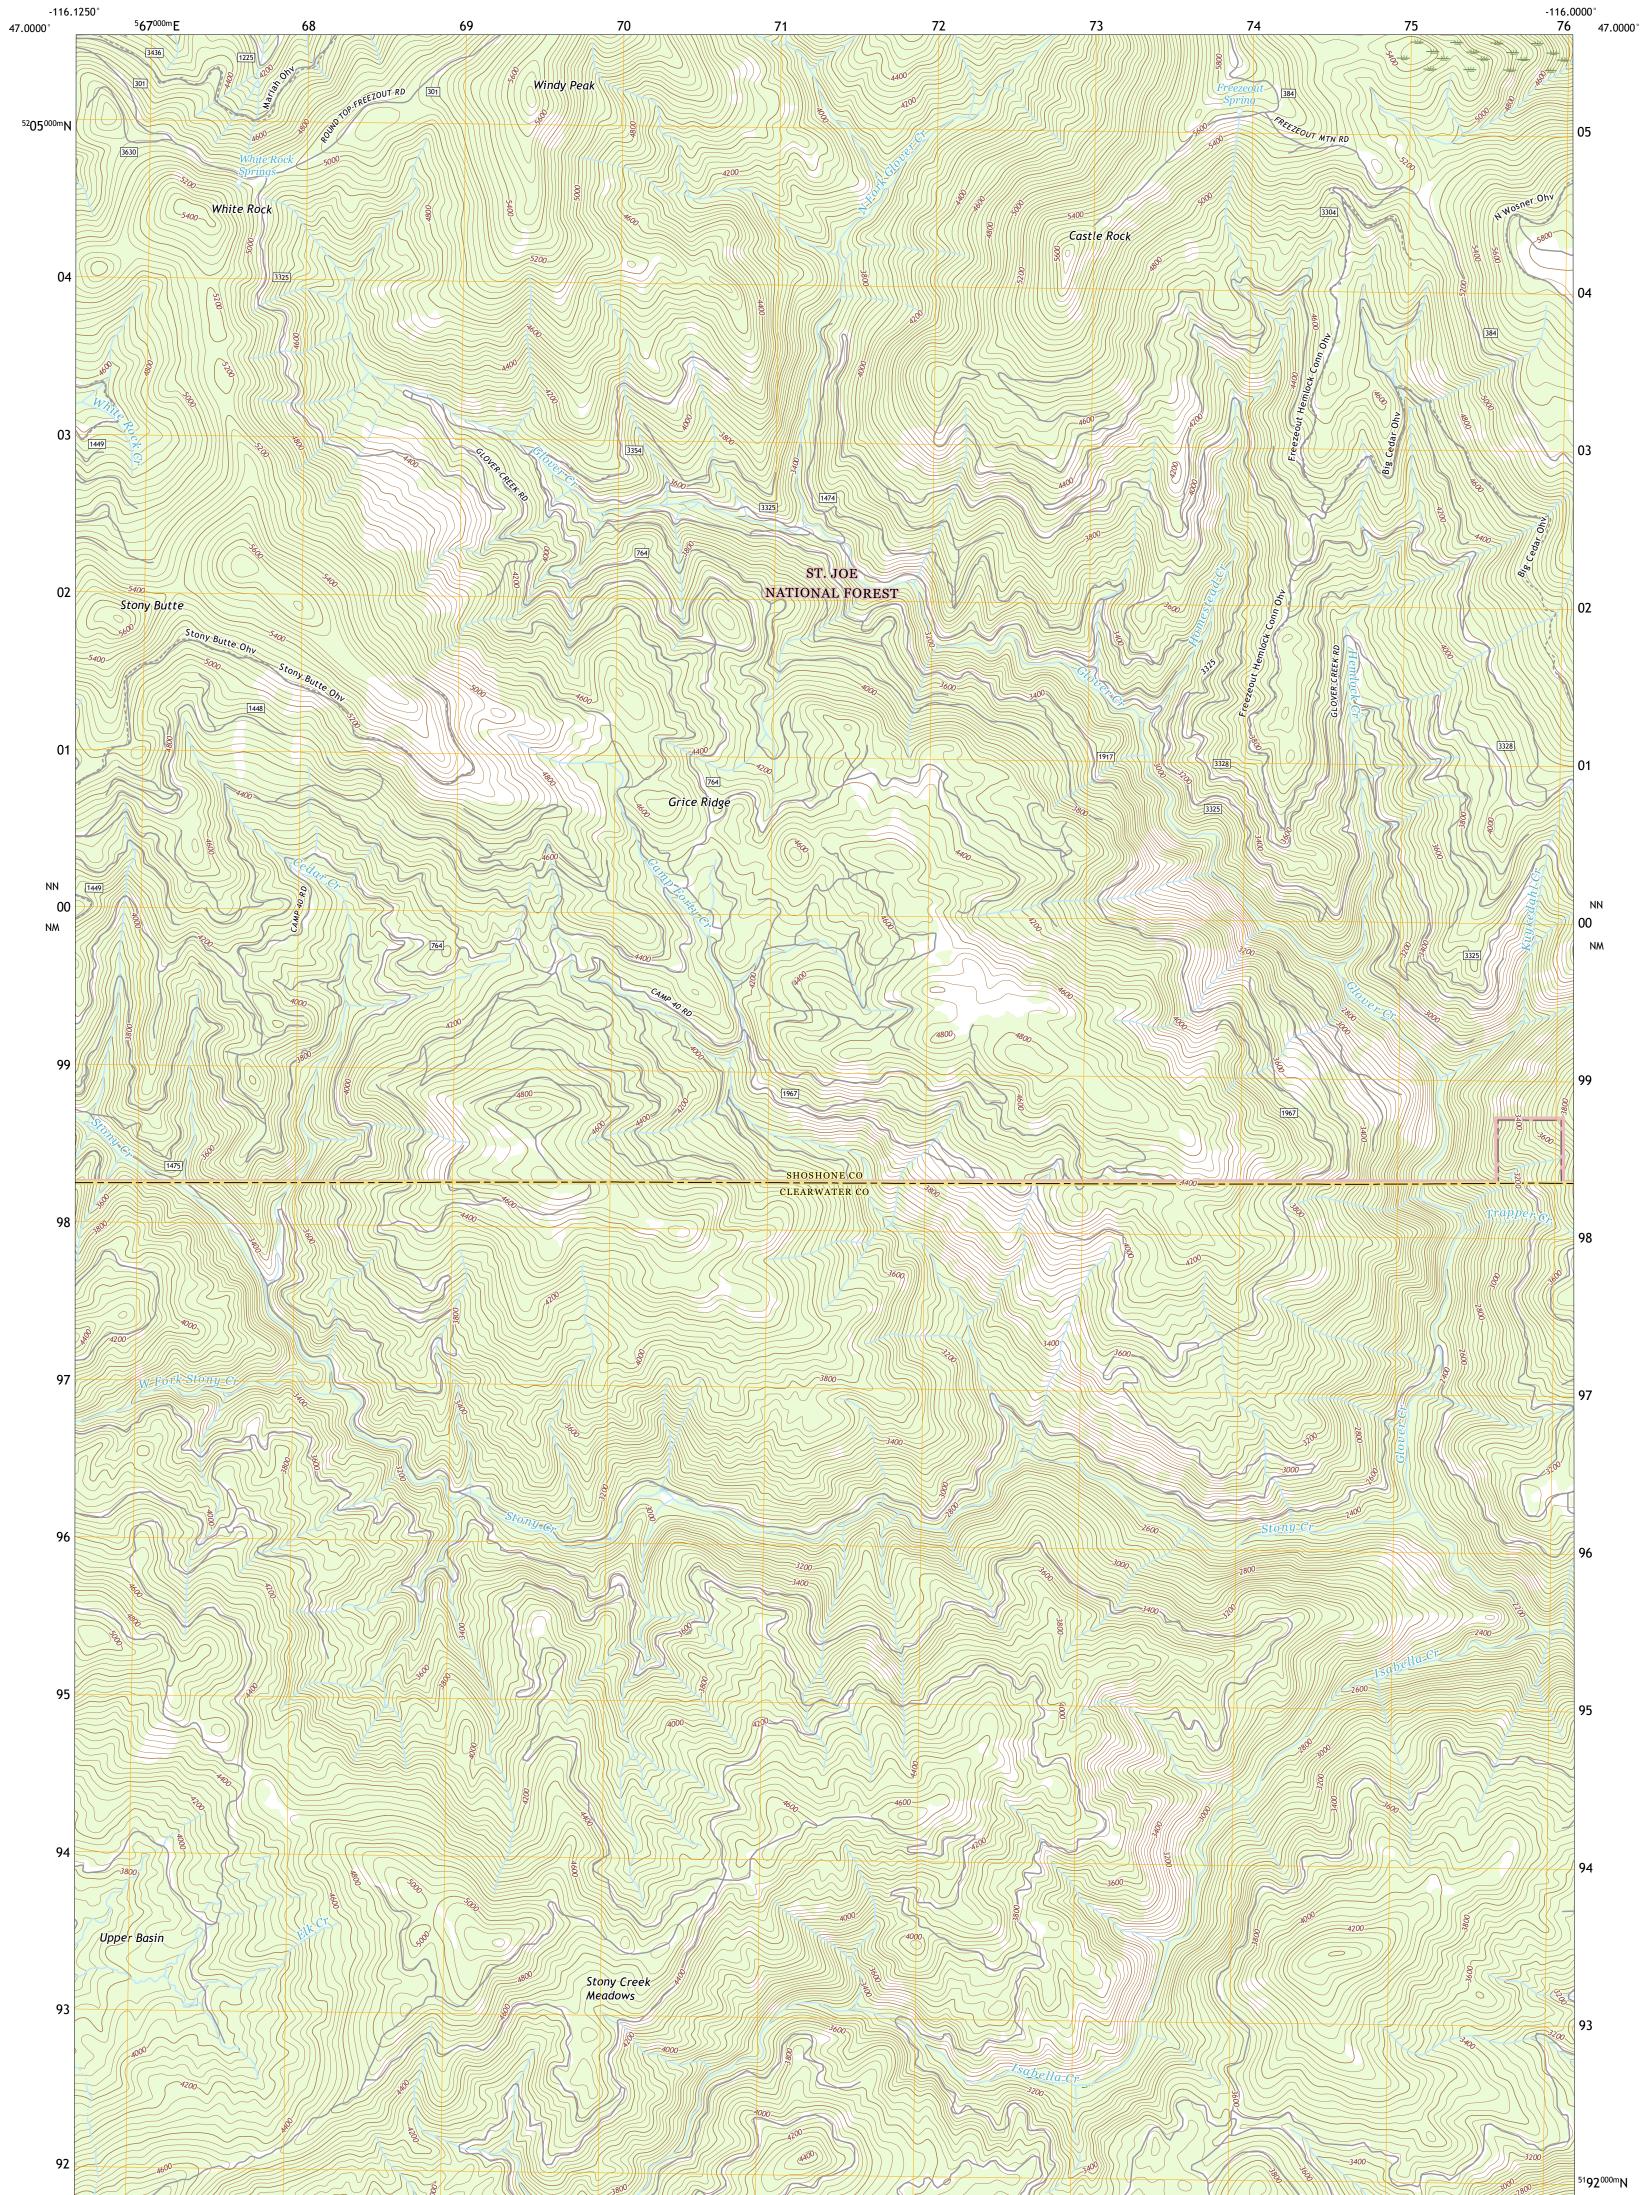

The National Map US Topo

UTS STATE

GRICE RIDGE QUADRANGLE IDAHO 7.5-MINUTE SERIES

**Produced by the United States Geological Survey** North American Datum of 1983 (NAD83) World Geodetic System of 1984 (WGS84). Projection and 1 000-meter grid:Universal Transverse Mercator, Zone 11T This map is not a legal document. Boundaries may be generalized for this map scale. Private lands within government reservations may not be shown. Obtain permission before entering private lands.

.....NAIP, October 2017 - January 2018 Imagery.... Roads..... 

 Imagery
 NAIP, October 2017 - January 2018

 Roads
 U.S. Census
 Bureau,
 2016

 Roads within
 US Forest
 Service
 Lands
 FSTopo
 Data

 with limited Forest Service updates, 2013 - 2017
 Names.
 GNIS, 1979 - 2018

 Hydrography
 National Hydrography Dataset, 2001 - 2019
 Contours
 National Elevation Dataset, 1999 - 2001

 Boundaries
 Multiple sources; see metadata file 2017 - 2018
 Public Land Survey System
 BLM, 2019

 Wetlands
 Inventory
 2009