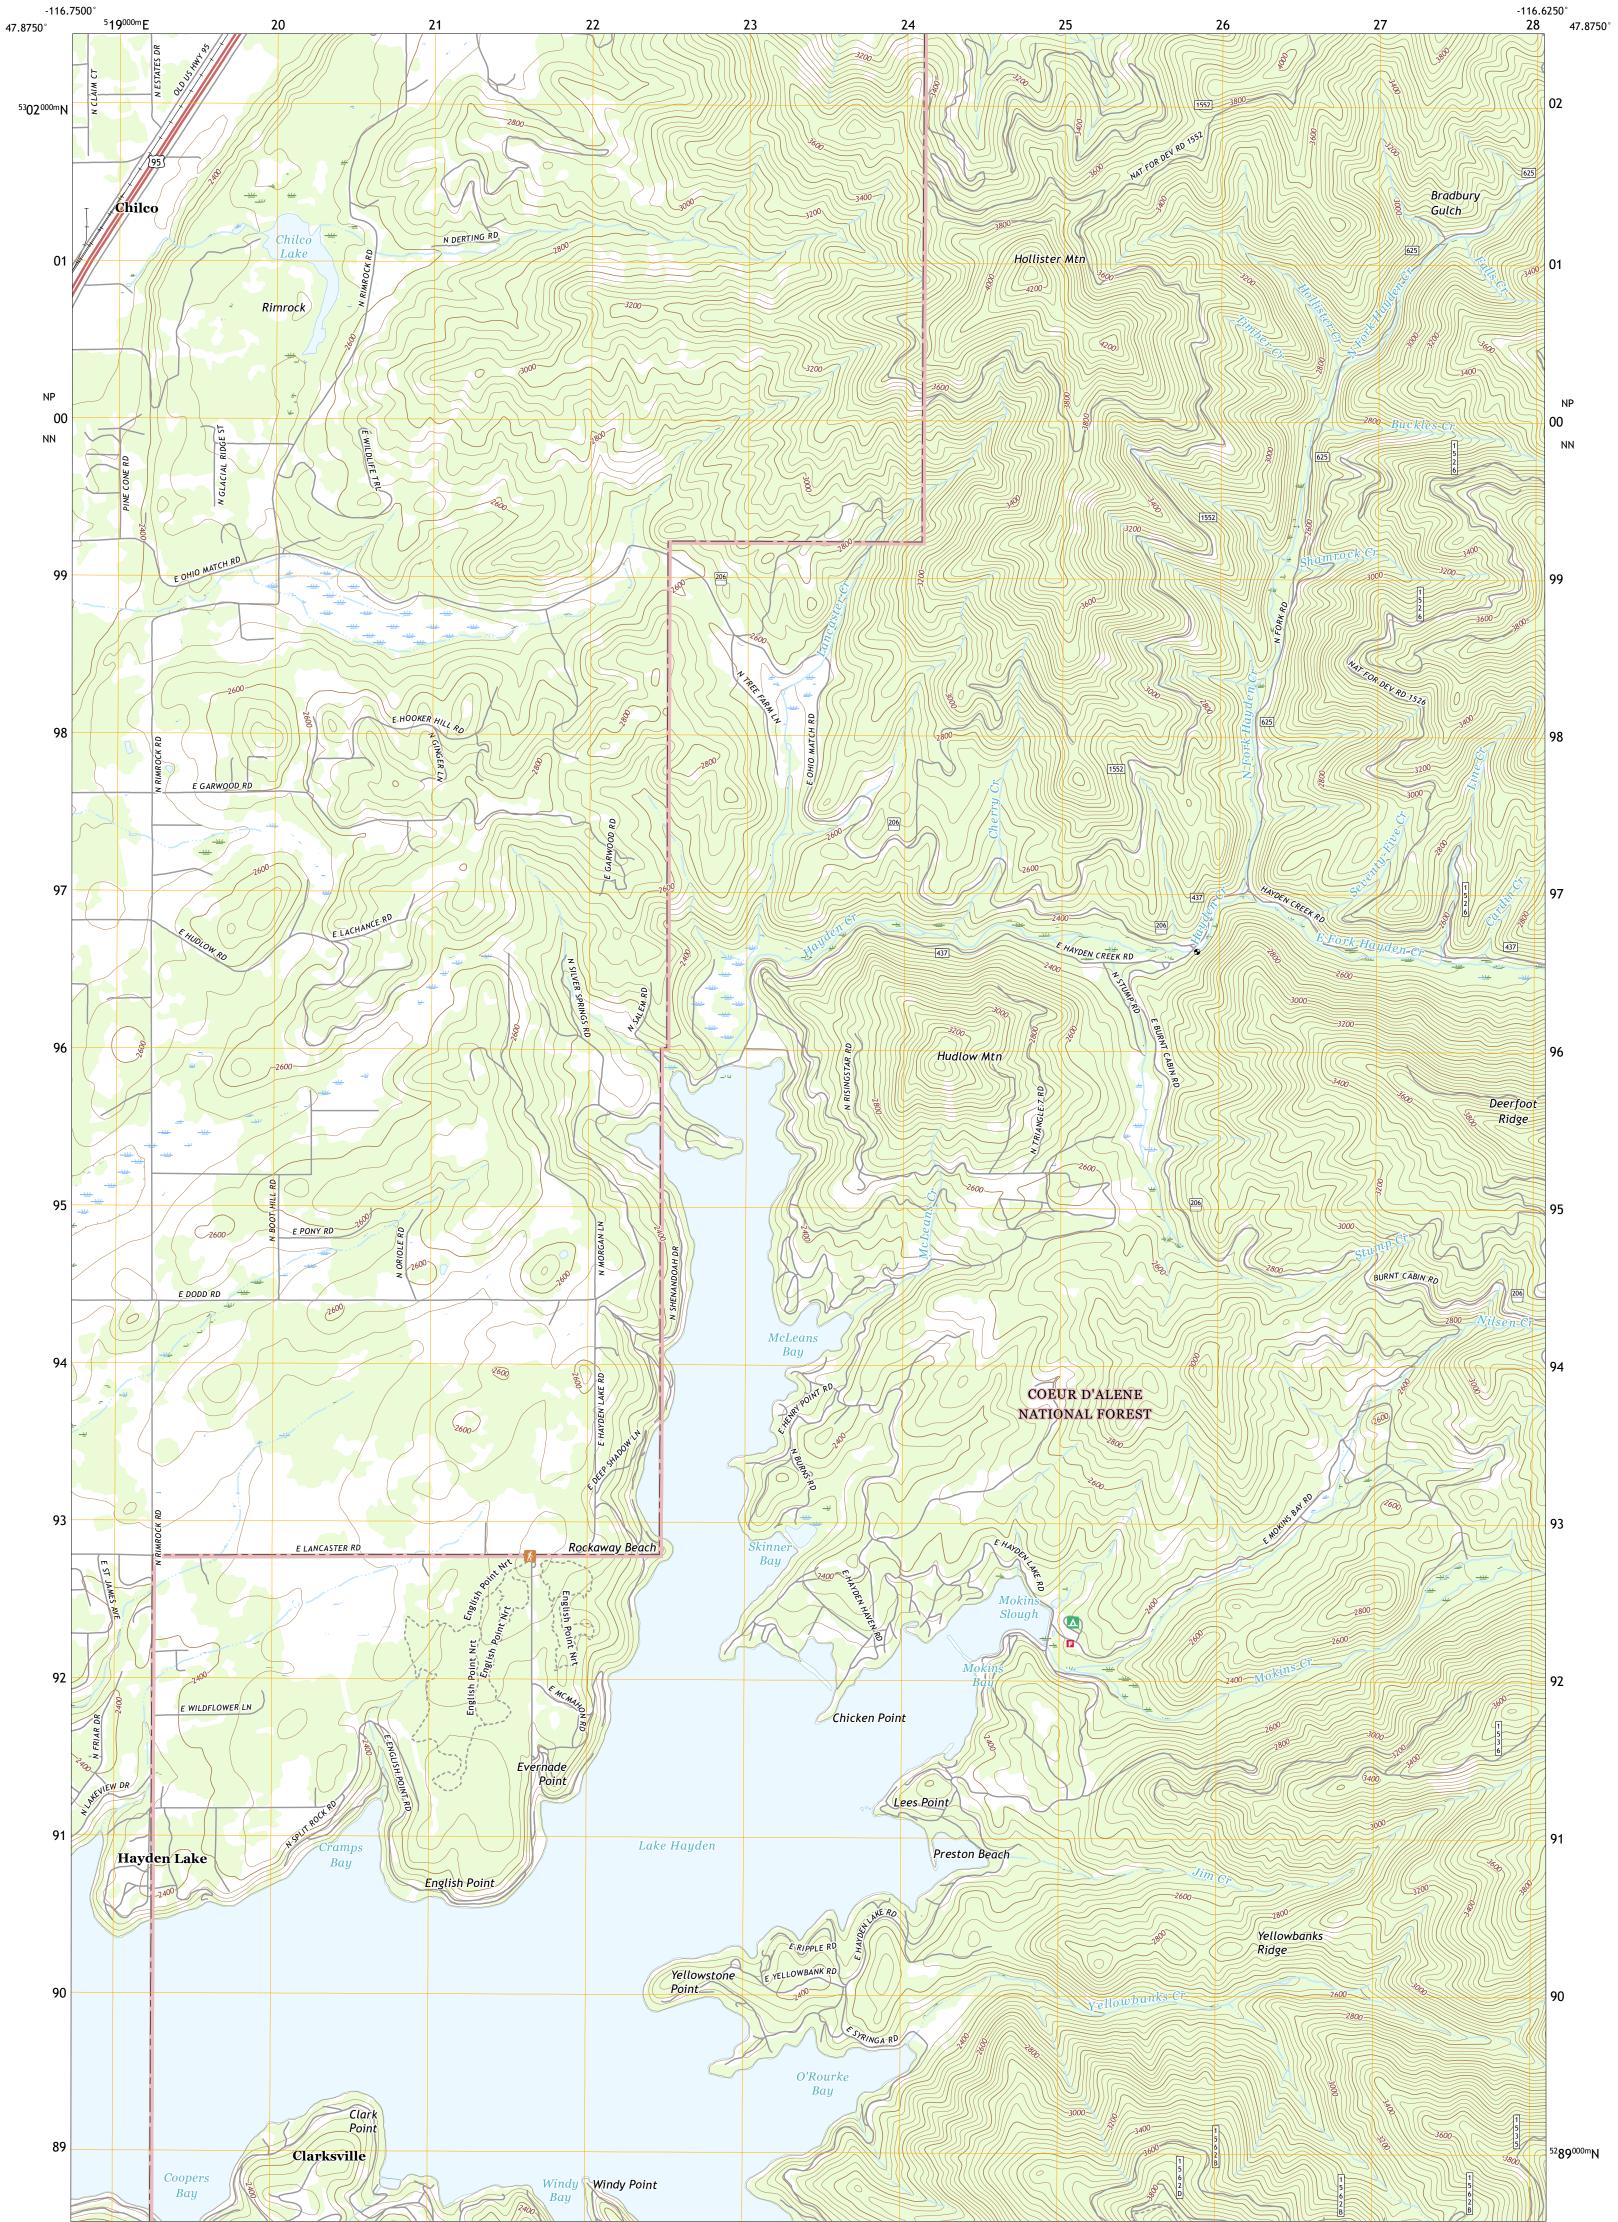

The National Map US Topo

USEST SEPARCE USEST SEPARCE

HAYDEN LAKE QUADRANGLE IDAHO - KOOTENAI COUNTY 7.5-MINUTE SERIES

Produced by the United States Geological Survey North American Datum of 1983 (NAD83) World Geodetic System of 1984 (WGS84). Projection and 1 000-meter grid:Universal Transverse Mercator, Zone 11T This map is not a legal document. Boundaries may be generalized for this map scale. Private lands within government reservations may not be shown. Obtain permission before entering private lands.