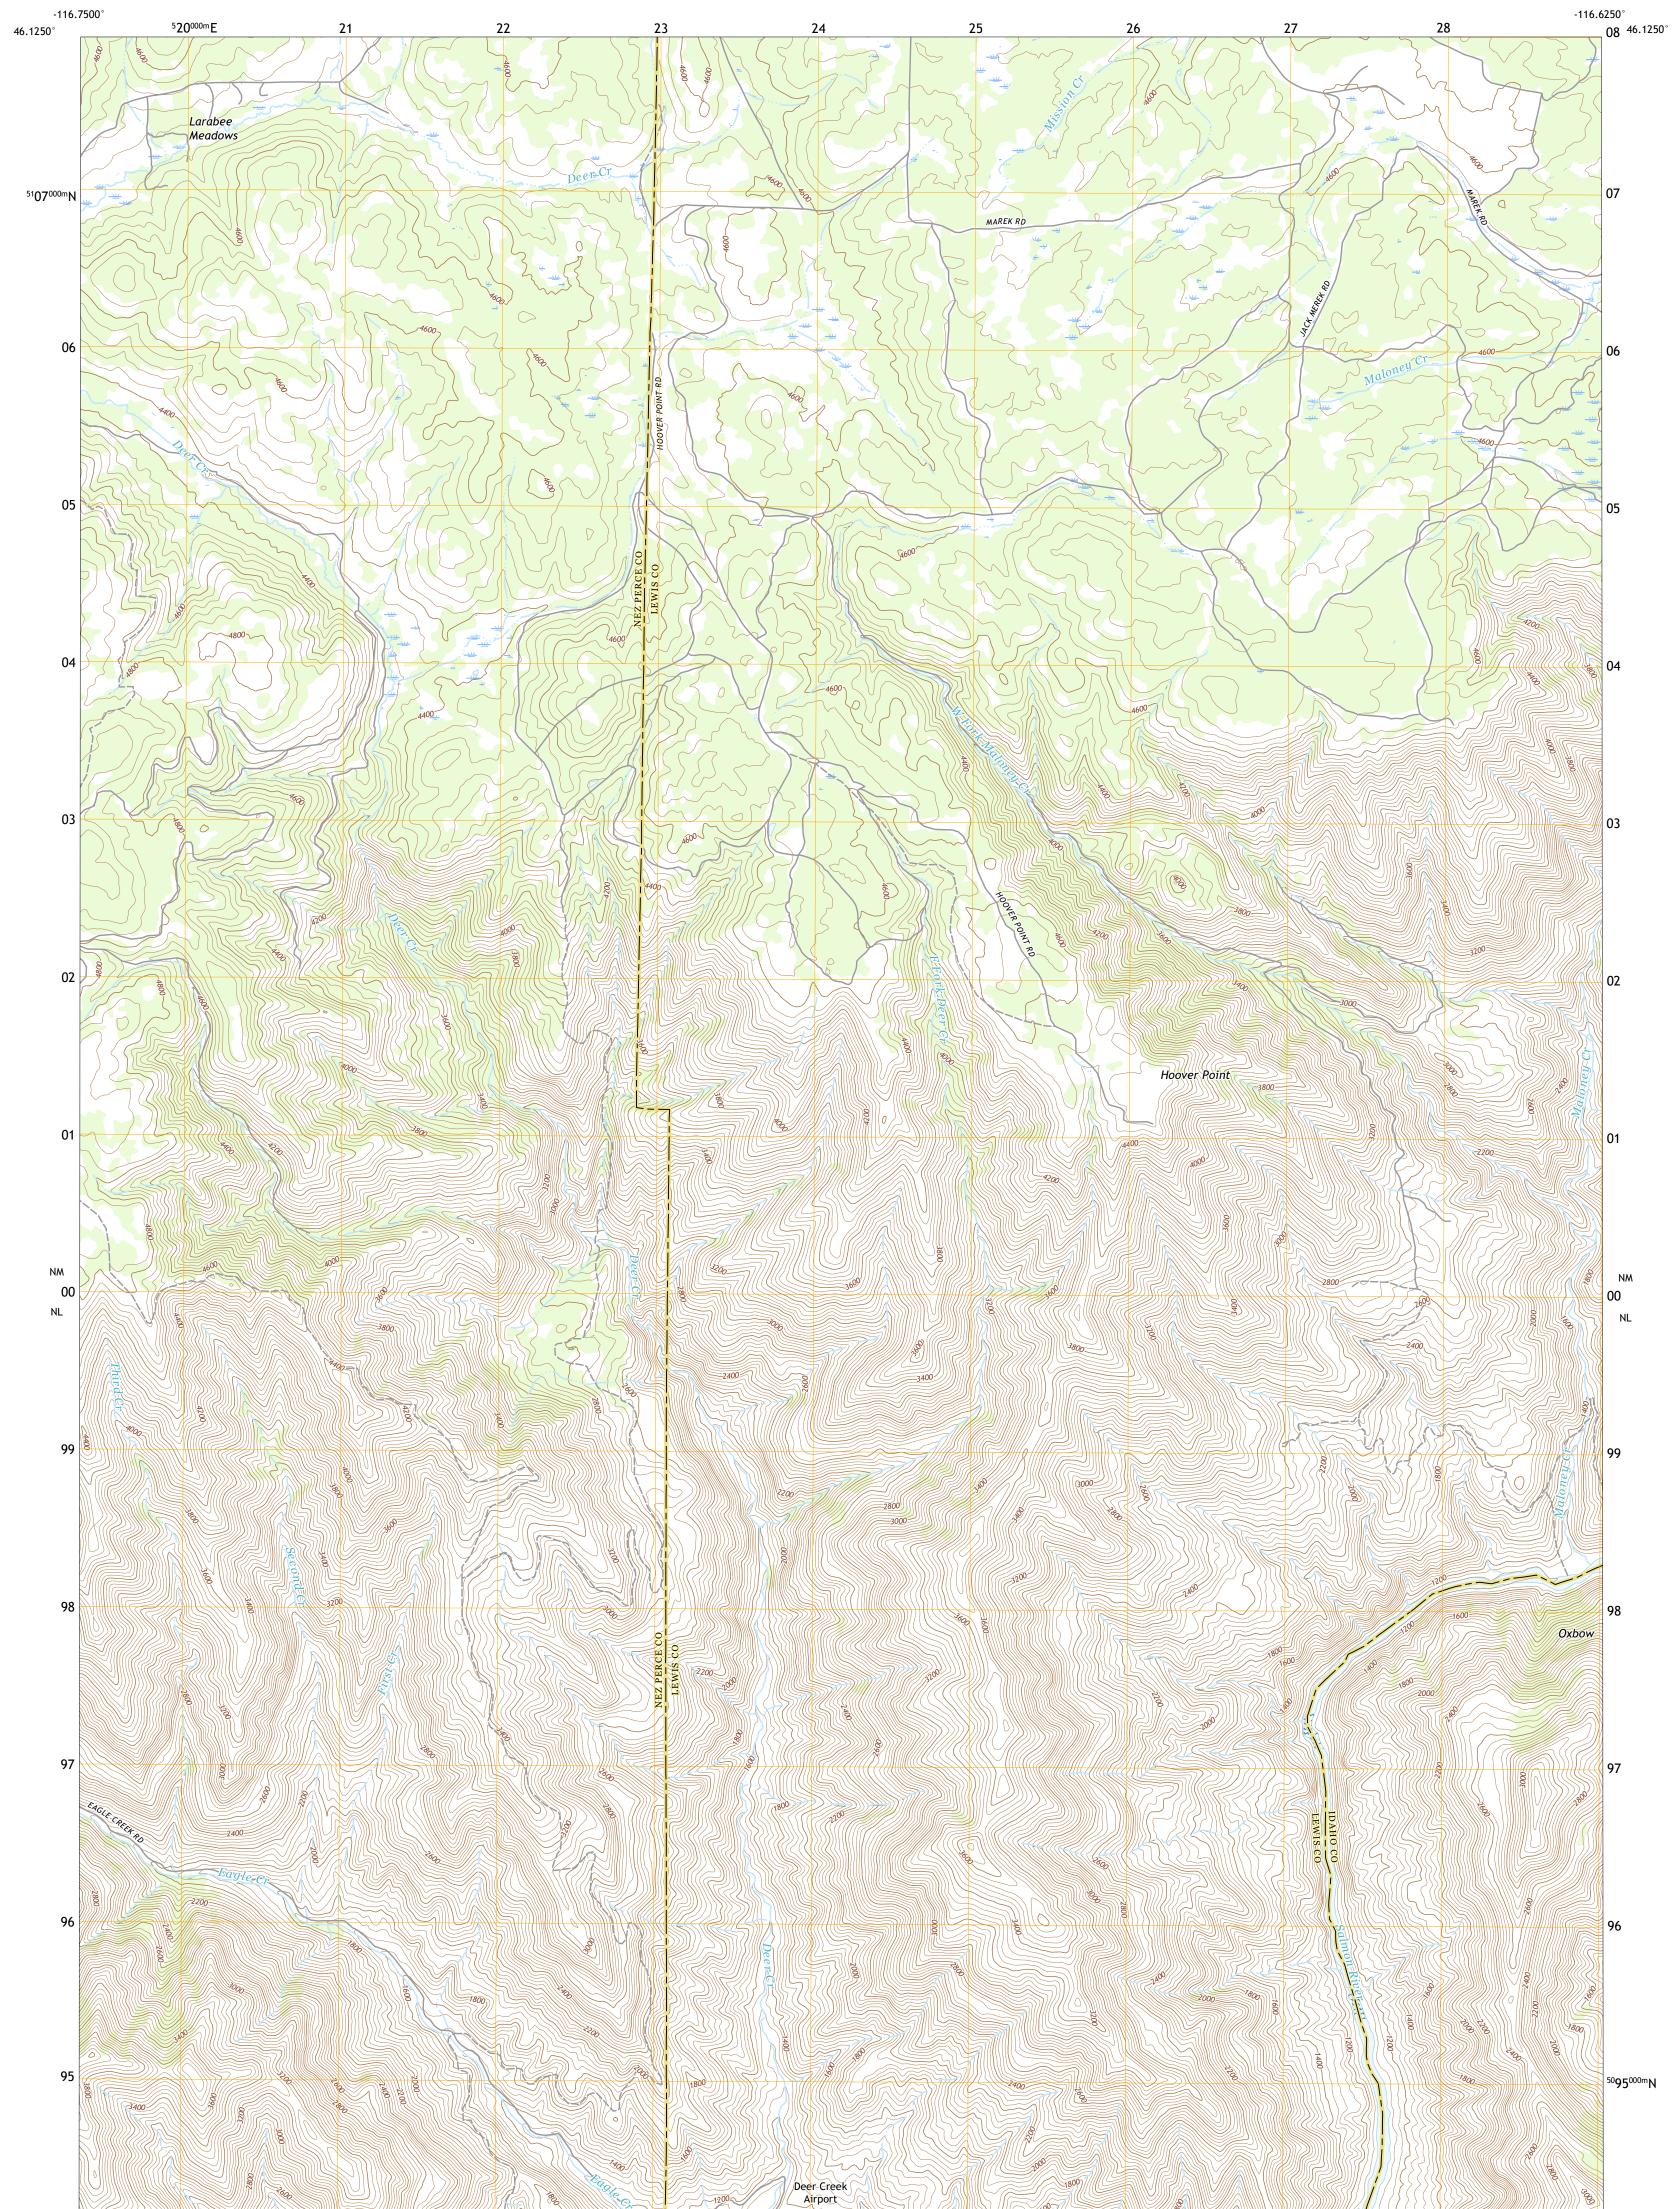

## U.S. DEPARTMENT OF THE INTERIOR U.S. GEOLOGICAL SURVEY

HOOVER POINT QUADRANGLE IDAHO 7.5-MINUTE SERIES

**Produced by the United States Geological Survey** North American Datum of 1983 (NAD83) World Geodetic System of 1984 (WGS84). Projection and 1 000-meter grid:Universal Transverse Mercator, Zone 11T This map is not a legal document. Boundaries may be generalized for this map scale. Private lands within government reservations may not be shown. Obtain permission before entering private lands.

Imagery......NAIP, October 2017 - January 2018 Roads......NAIP, October 2017 - January 2018 Roads......GNIS, 1979 - 2018 Hydrography.....GNIS, 1979 - 2018 Contours.....National Hydrography Dataset, 2002 - 2019 Boundaries......Multiple sources; see metadata file 2017 - 2018 Public Land Survey System......BLM, 2019 Wetlands.....BLM, 2009