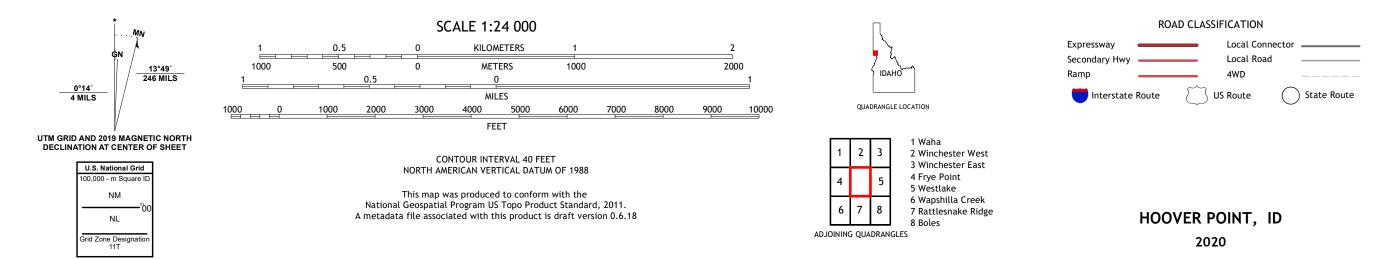

## U.S. DEPARTMENT OF THE INTERIOR U.S. GEOLOGICAL SURVEY

HOOVER POINT QUADRANGLE IDAHO 7.5-MINUTE SERIES

**Produced by the United States Geological Survey** North American Datum of 1983 (NAD83) World Geodetic System of 1984 (WGS84). Projection and 1 000-meter grid:Universal Transverse Mercator, Zone 11T This map is not a legal document. Boundaries may be generalized for this map scale. Private lands within government reservations may not be shown. Obtain permission before entering private lands.

Imagery......NAIP, October 2017 - January 2018 Roads......NAIP, October 2017 - January 2018 Roads......GNIS, 1979 - 2018 Hydrography.....GNIS, 1979 - 2018 Contours.....National Hydrography Dataset, 2002 - 2019 Boundaries......Multiple sources; see metadata file 2017 - 2018 Public Land Survey System......BLM, 2019 Wetlands.....BLM, 2009