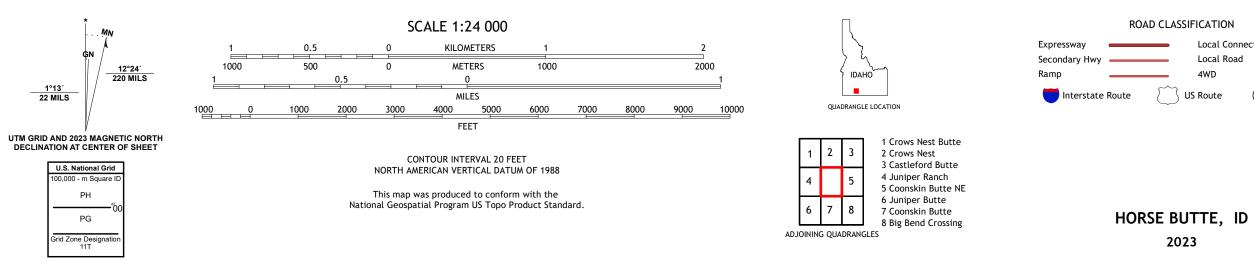

## U.S. DEPARTMENT OF THE INTERIOR U.S. GEOLOGICAL SURVEY

HORSE BUTTE QUADRANGLE IDAHO - OWYHEE COUNTY 7.5-MINUTE SERIES

**Produced by the United States Geological Survey** North American Datum of 1983 (NAD83) World Geodetic System of 1984 (WGS84). Projection and 1 000-meter grid:Universal Transverse Mercator, Zone 11T This map is not a legal document. Boundaries may be generalized for this map scale. Private lands within government reservations may not be shown. Obtain permission before entering private lands.

Local Connector

State Route

Local Road

4WD