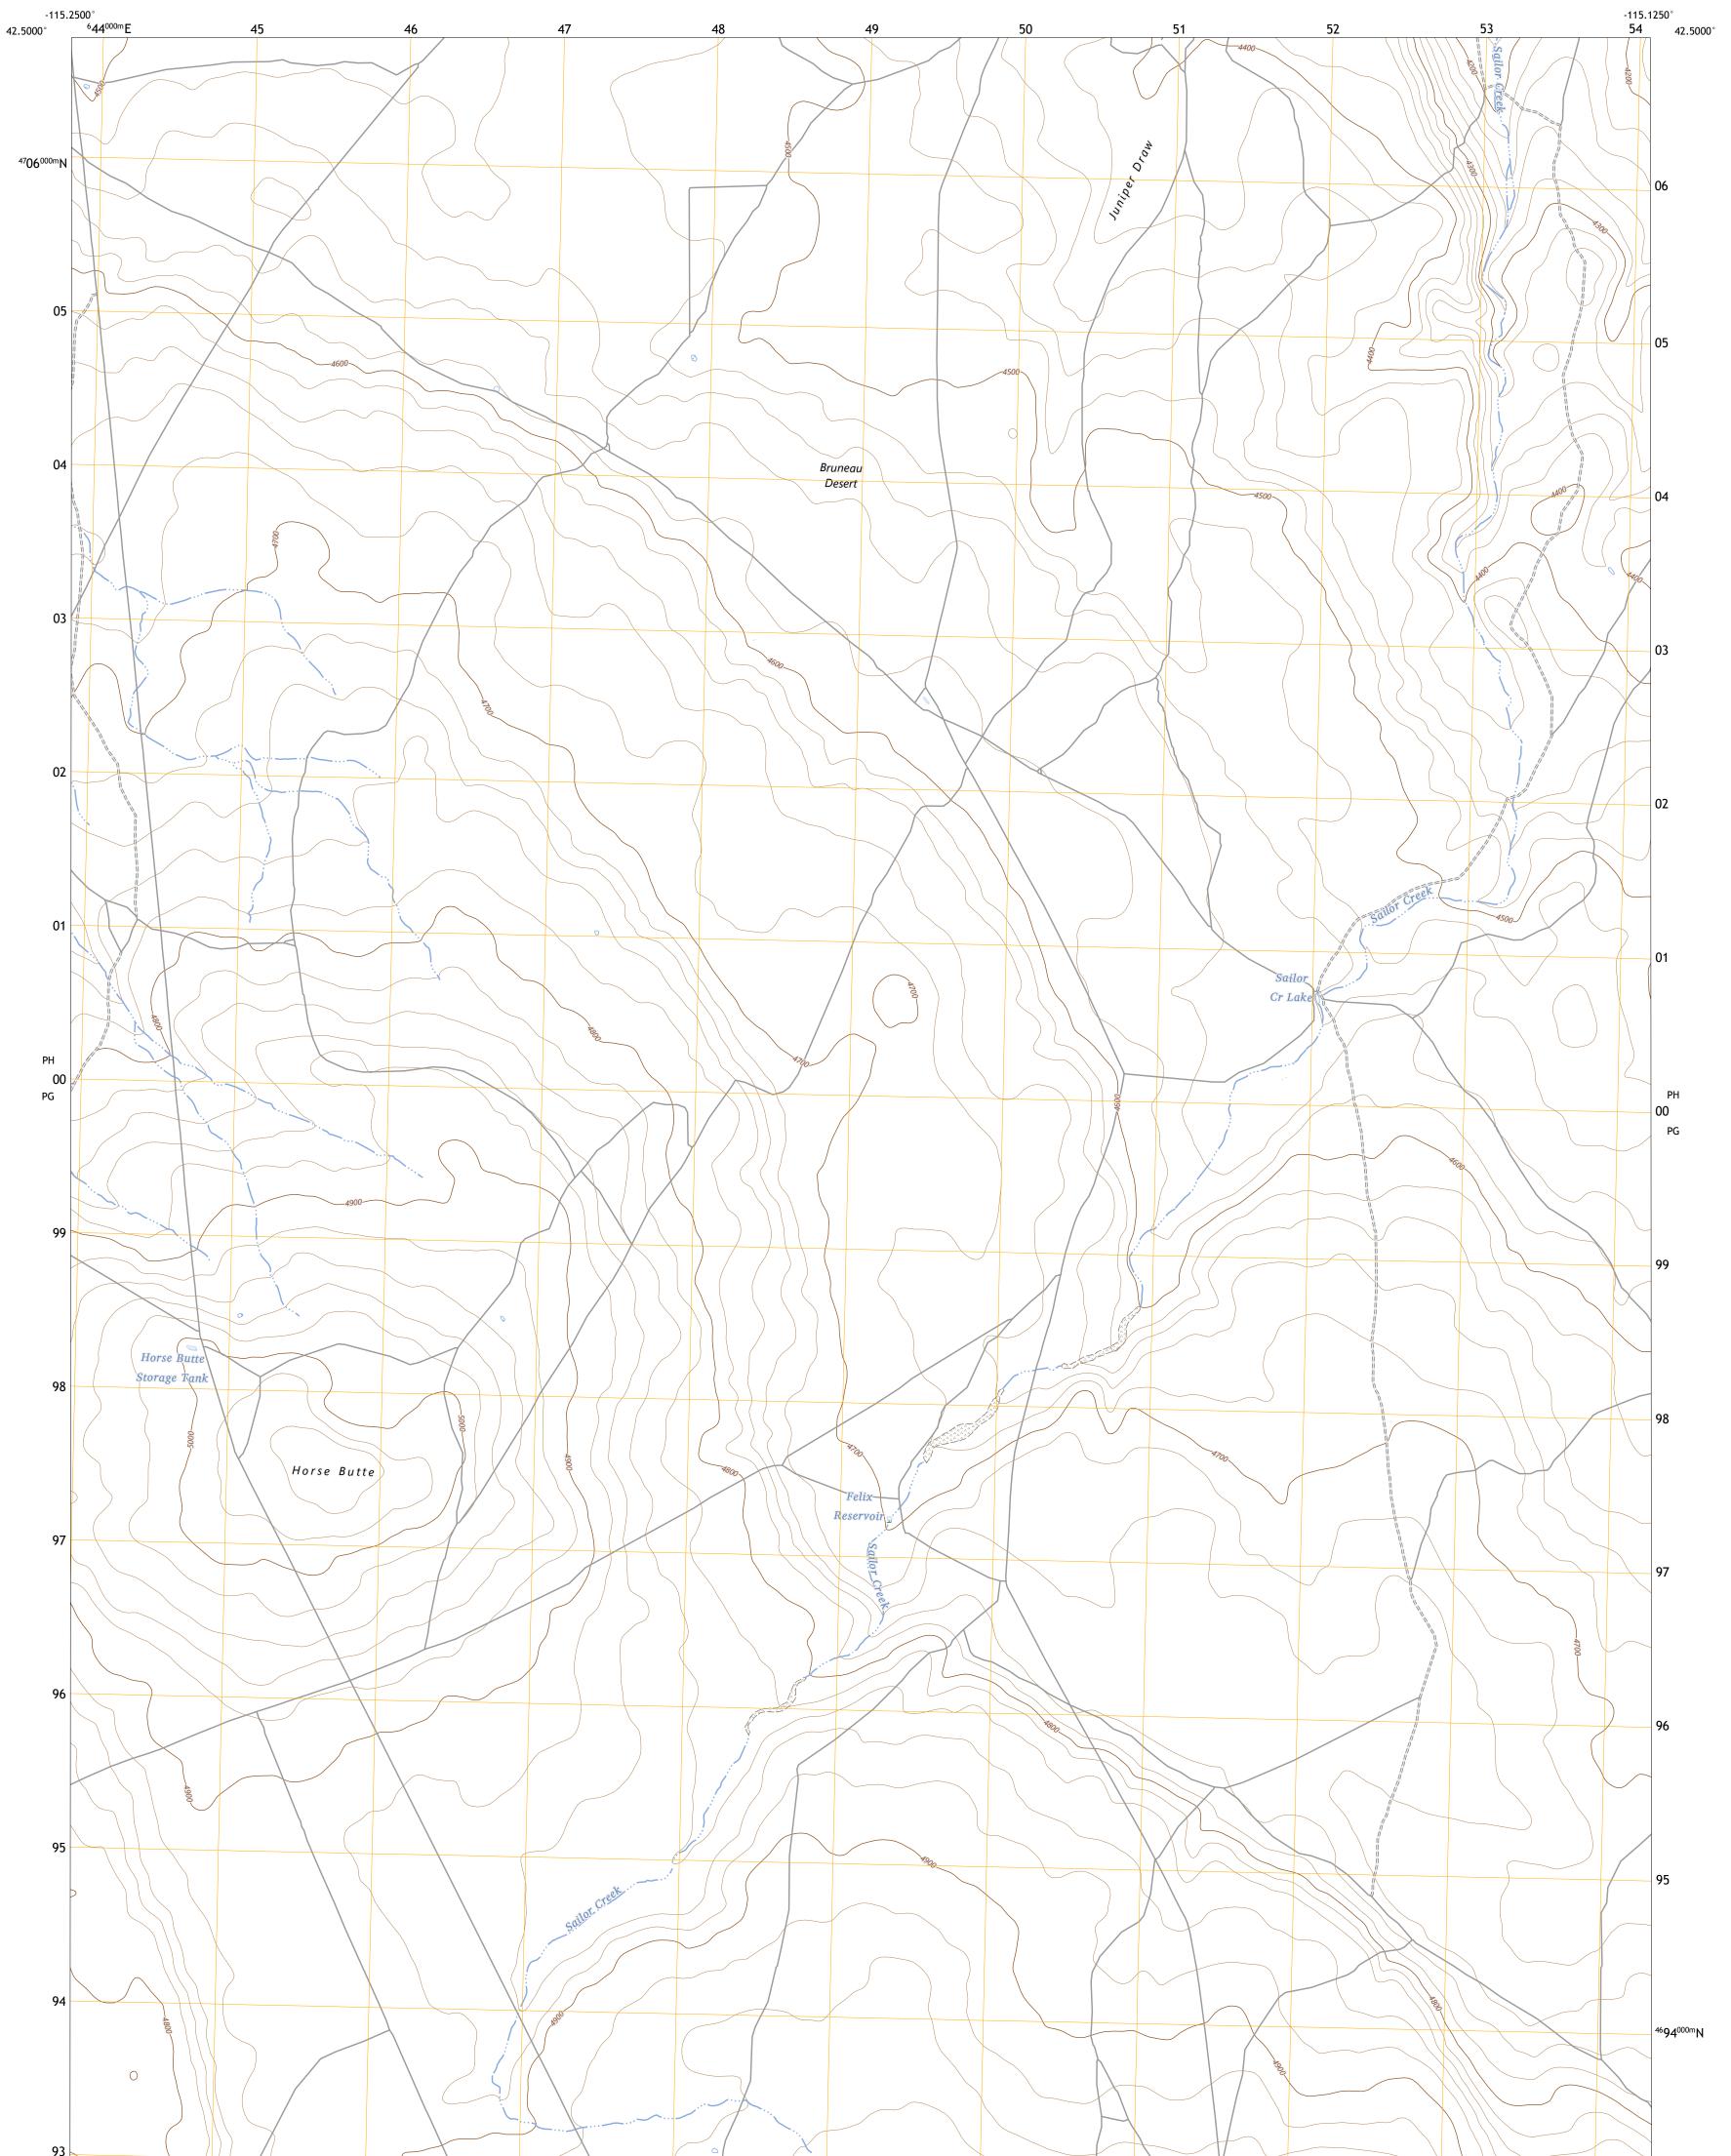

## U.S. DEPARTMENT OF THE INTERIOR U.S. GEOLOGICAL SURVEY

HORSE BUTTE QUADRANGLE IDAHO - OWYHEE COUNTY 7.5-MINUTE SERIES

**Produced by the United States Geological Survey** North American Datum of 1983 (NAD83) World Geodetic System of 1984 (WGS84). Projection and 1 000-meter grid:Universal Transverse Mercator, Zone 11T This map is not a legal document. Boundaries may be generalized for this map scale. Private lands within government reservations may not be shown. Obtain permission before entering private lands.