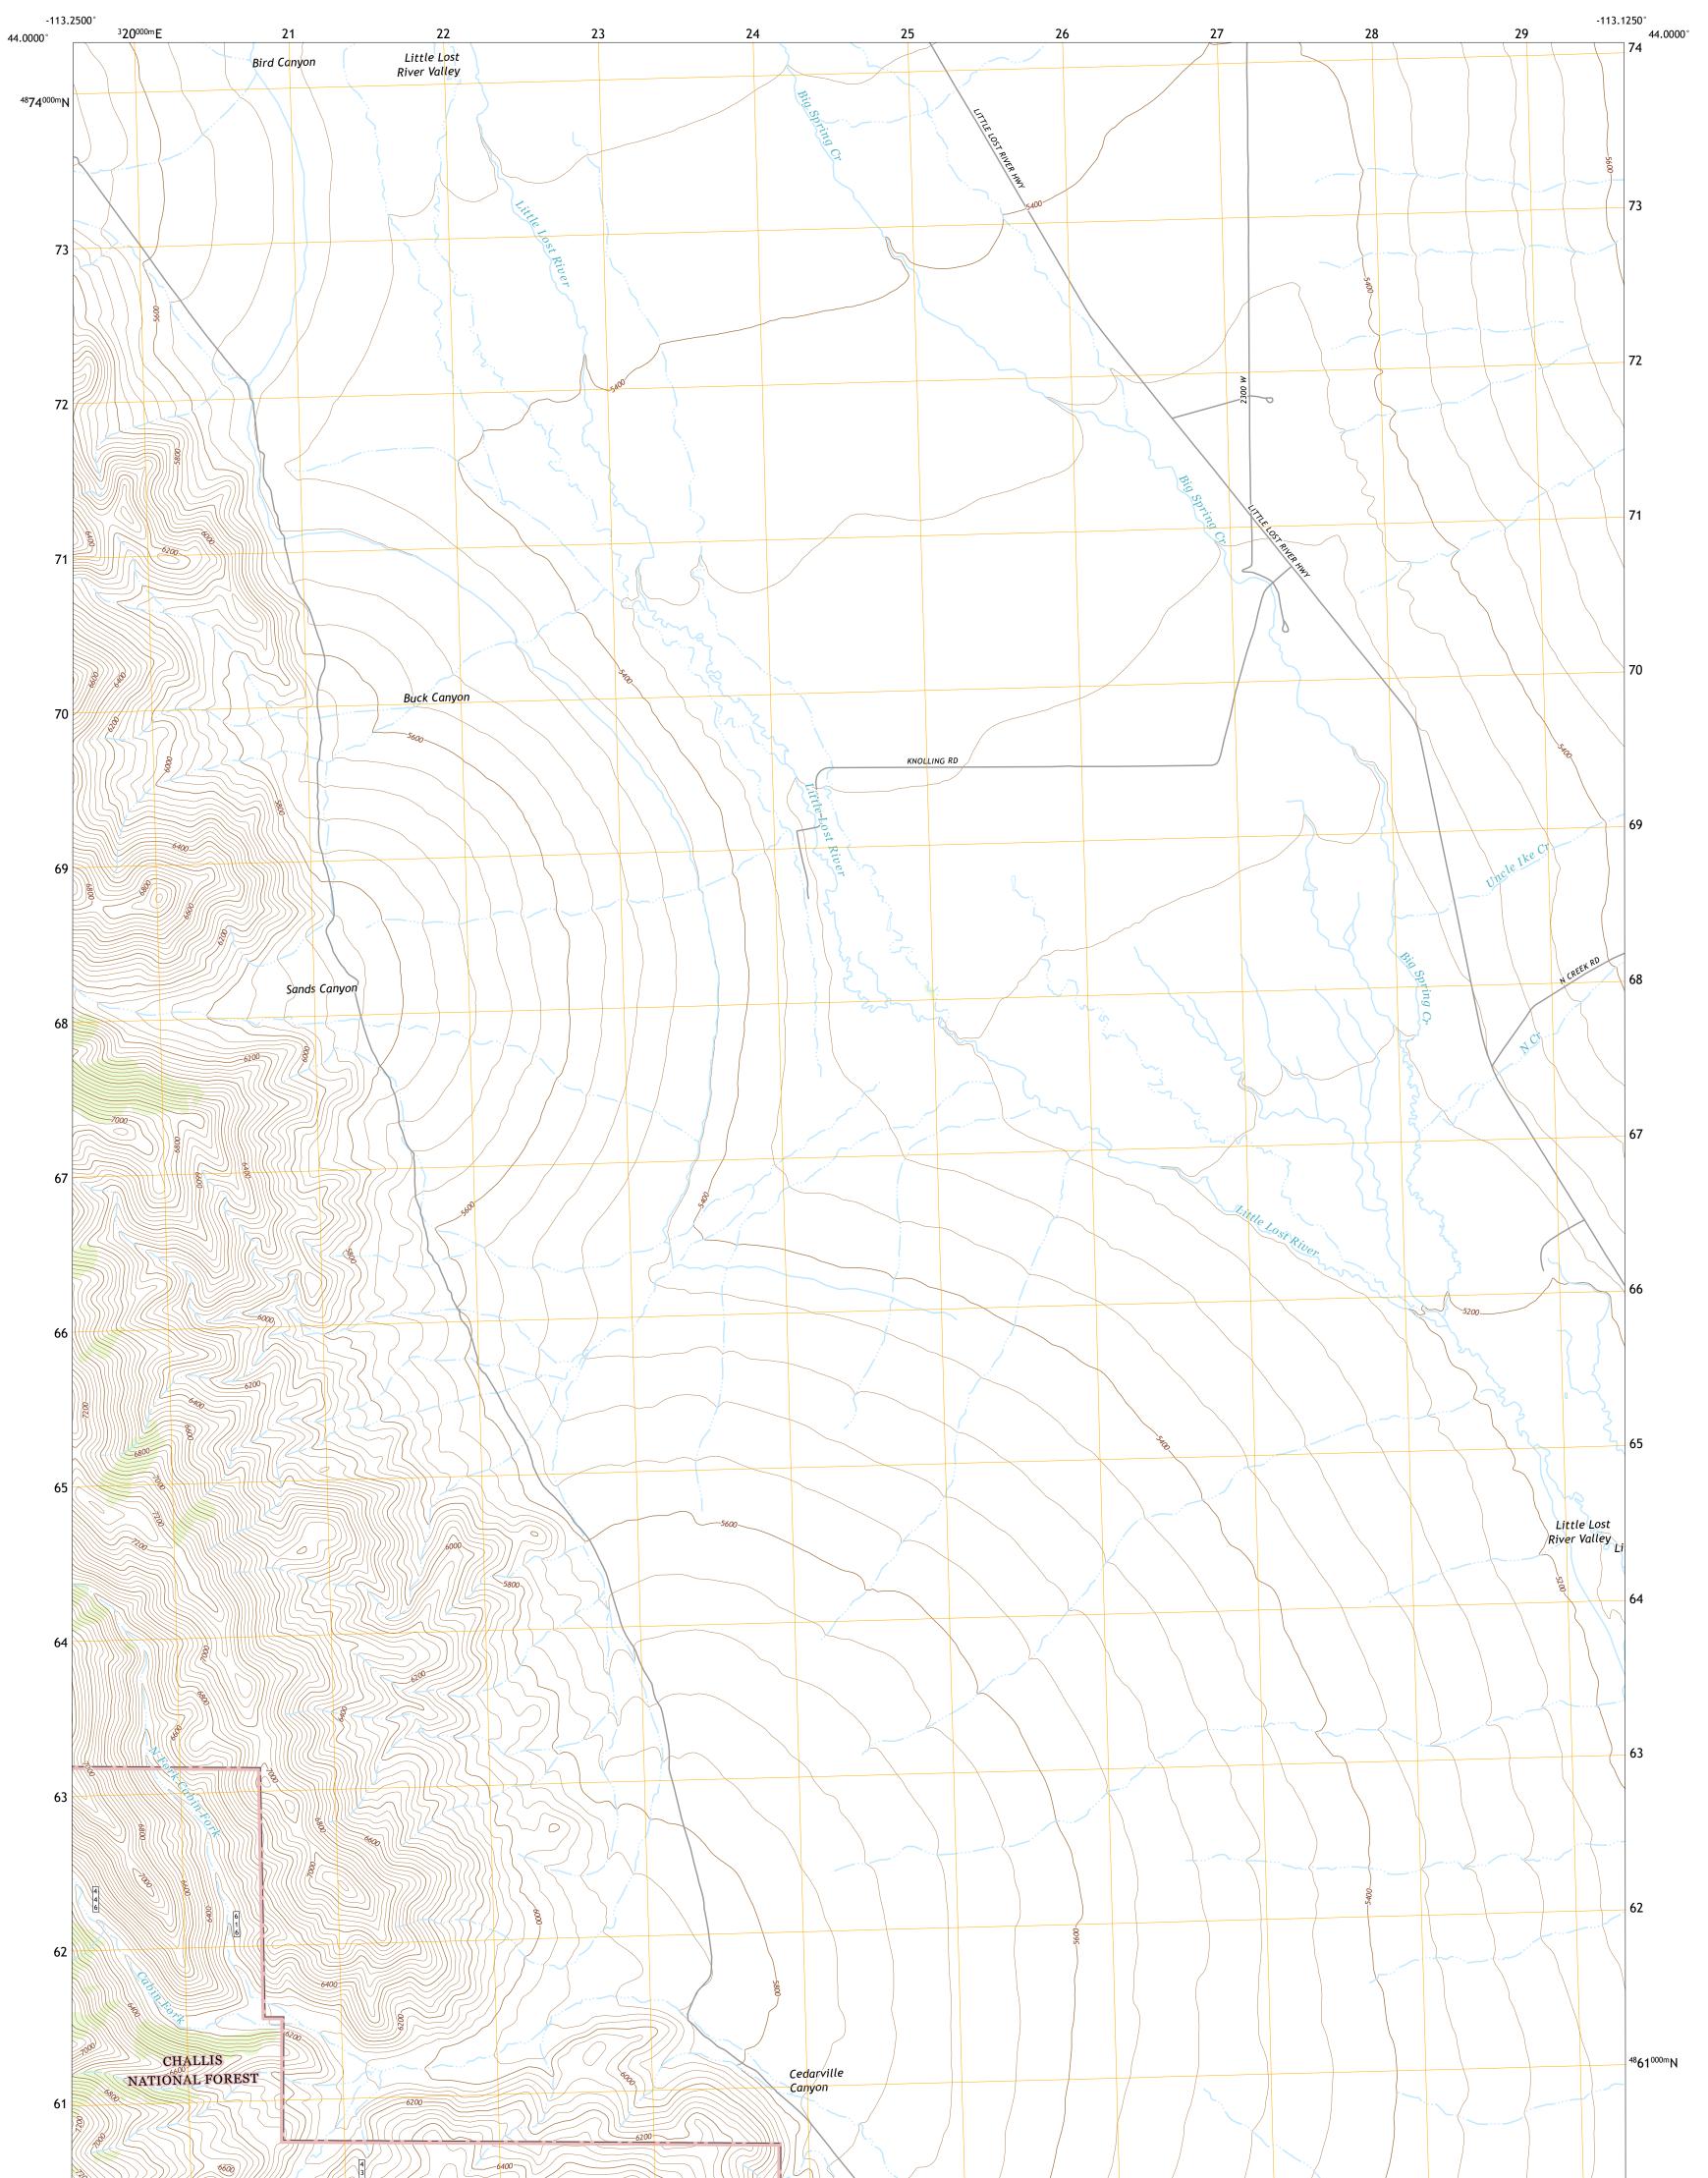

| Imagery                       | NAIP, August 2017 - January 2018            |
|-------------------------------|---------------------------------------------|
| Roads                         | U.S. Census Bureau, 2016                    |
| Roads within US Forest Servic | e Lands Data                                |
| with lin                      | nited Forest Service updates, Not Available |
| Names                         | GNIS, 1979                                  |
| HydrographyNa                 | ational Hydrography Dataset, 2001 - 2020    |
| Contours                      | National Elevation Dataset, 2002            |
| BoundariesMultiple source     | s; see metadata file 2017 - 2018            |
| Public Land Survey System     | BLM, 2019                                   |
| WetlandsFWS National          | Wetlands Inventory Not Available            |