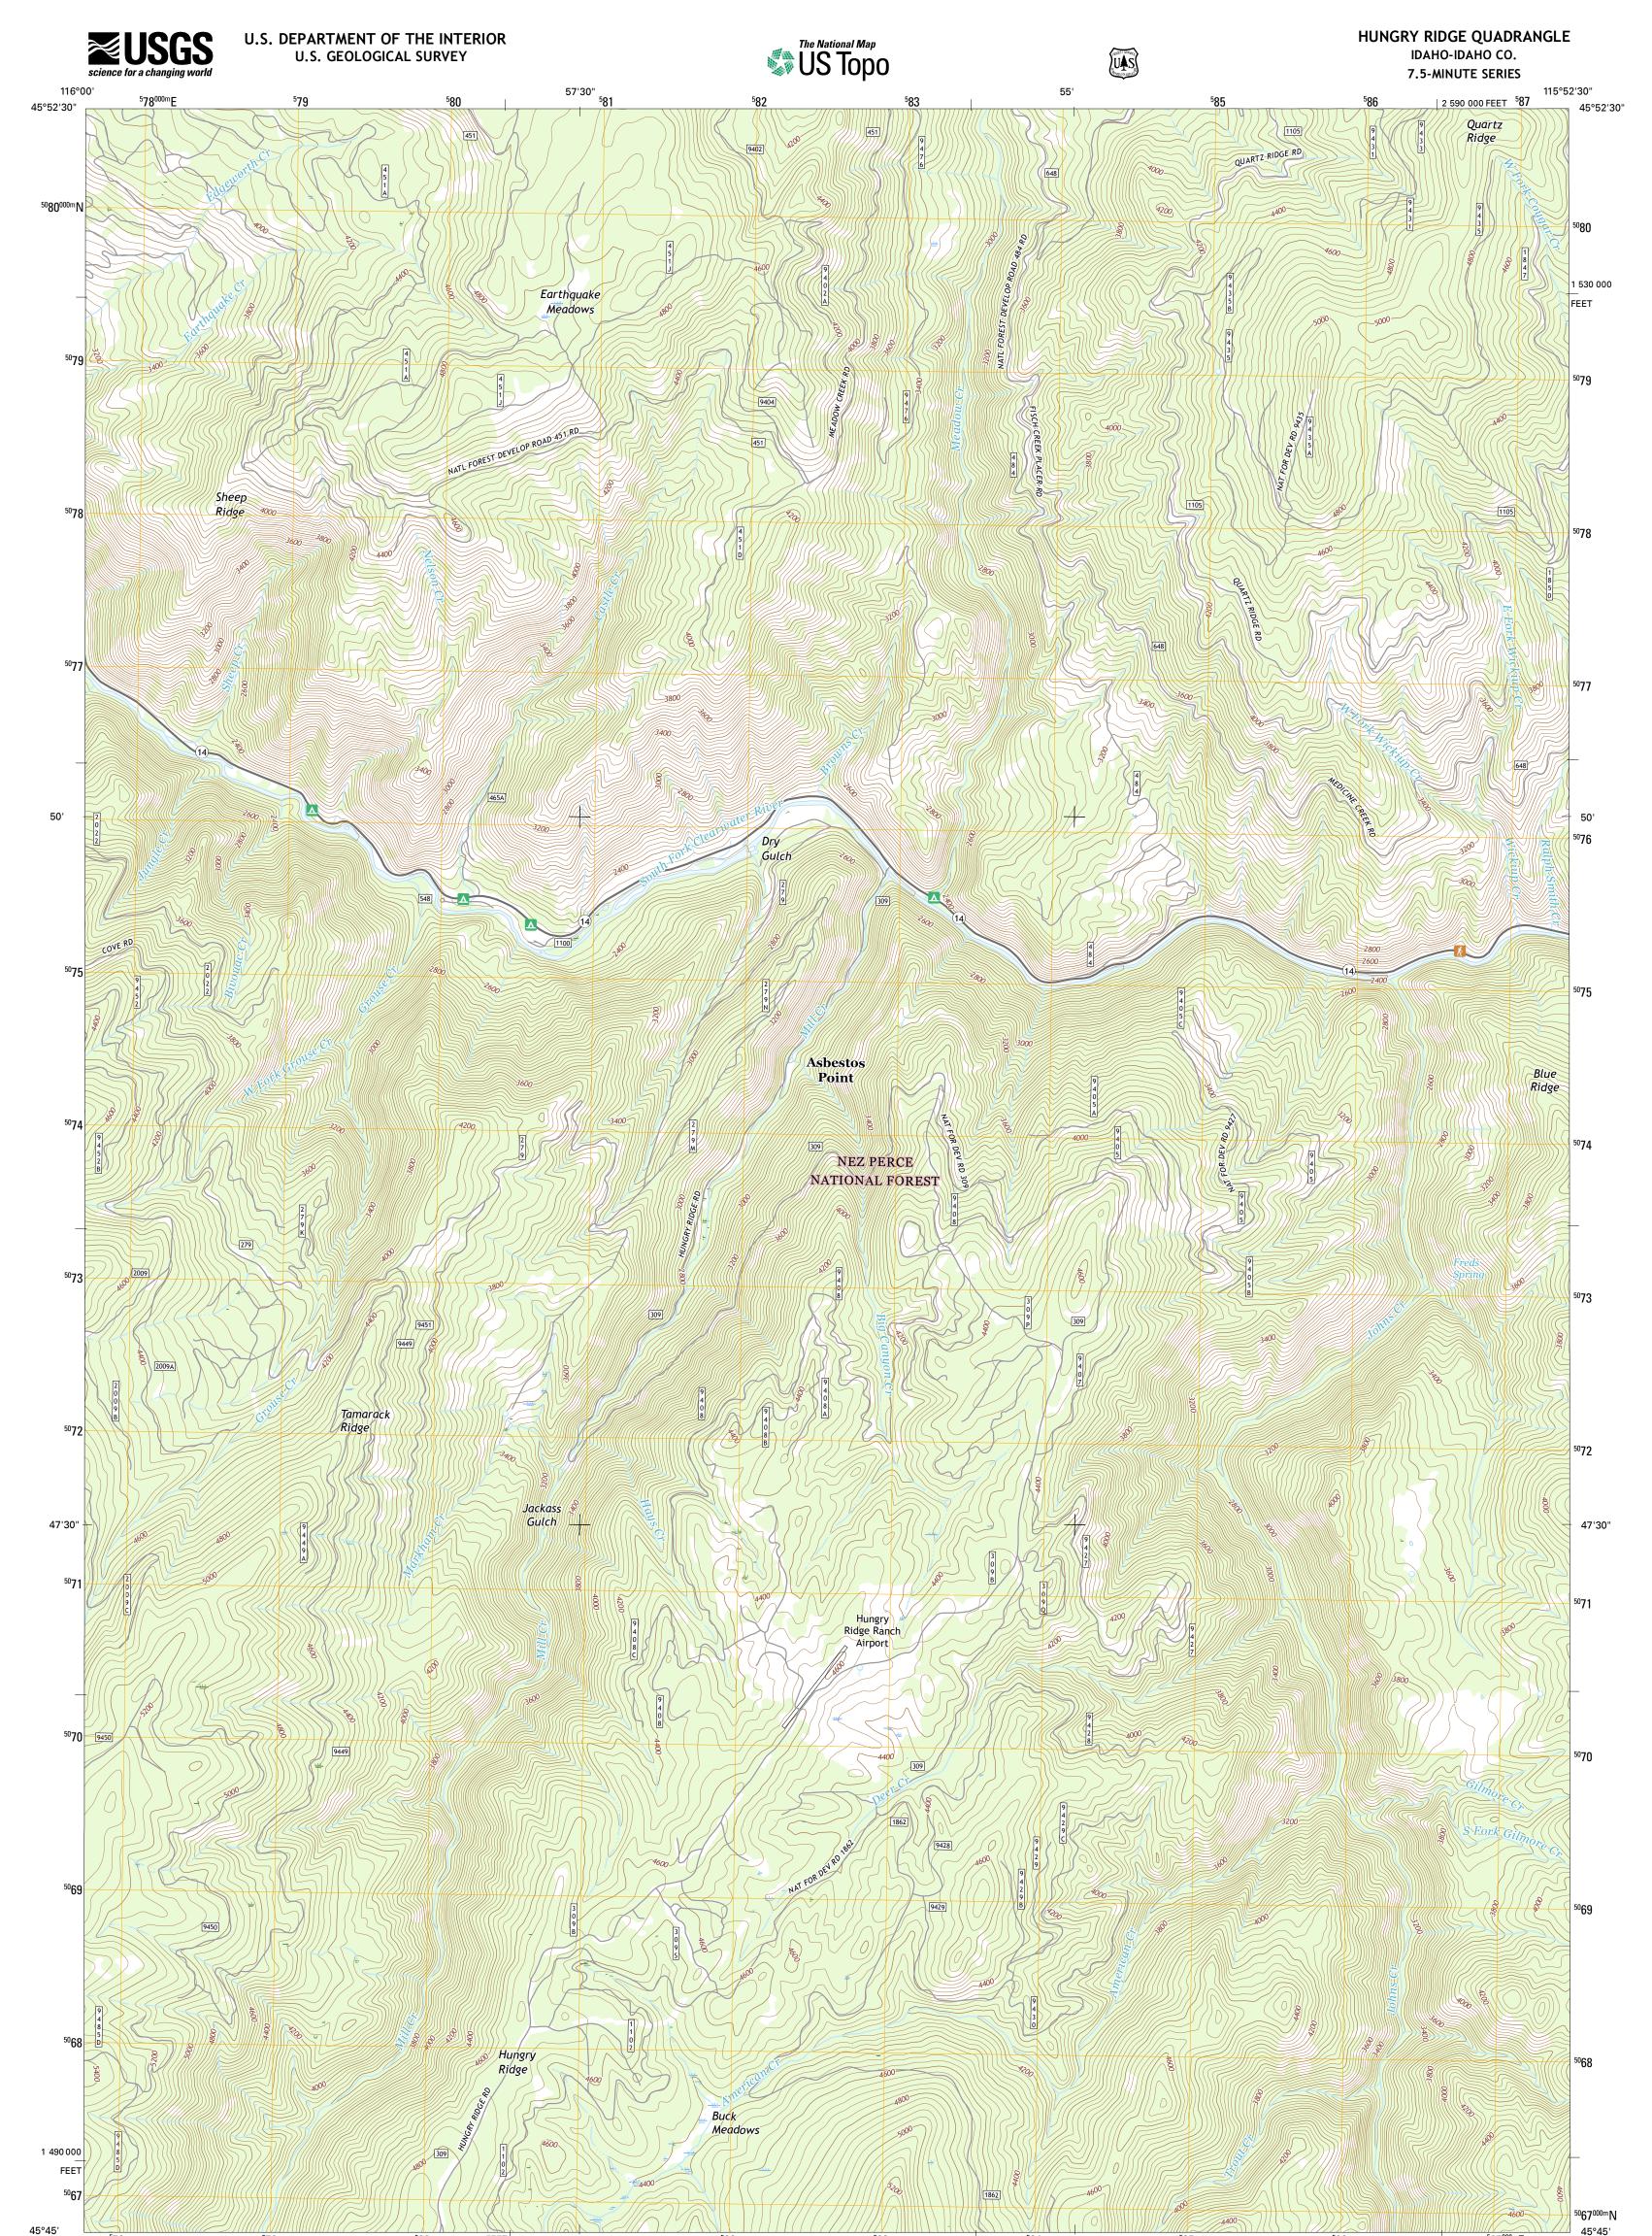

580 2 570 000 FEET <sup>5</sup>78 <sup>5</sup>79 116°00' Produced by the United States Geological Survey North American Datum of 1983 (NAD83) World Geodetic System of 1984 (WGS84). Projection and 1 000-meter grid: Universal Transverse Mercator, Zone 11T 10 000-foot ticks: Idaho Coordinate System of 1983 (west zone) 0° 46′ 14 MILS

13° 50′ 246 MILS

This map is not a legal document. Boundaries may be generalized for this map scale. Private lands within government reservations may not be shown. Obtain permission before entering private lands.