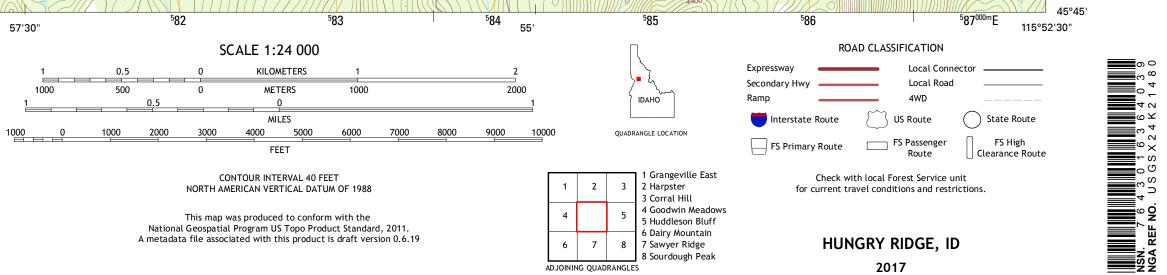

| entering private lands.                                   | UTM GRID AND 2017 MAGNETIC NORTH<br>DECLINATION AT CENTER OF SHEET |
|-----------------------------------------------------------|--------------------------------------------------------------------|
| ImageryNAIP, January 2016                                 |                                                                    |
| Roads U.S. Census Bureau, 2015 - 2016                     | U.S. National Grid                                                 |
| Roads within US Forest Service LandsFSTopo Data           | 100,000-m Square ID                                                |
| with limited Forest Service updates, 2012 - 2016          |                                                                    |
| NamesGNIS, 2016                                           | NL                                                                 |
| HydrographyNational Hydrography Dataset, 2016             |                                                                    |
| Contours                                                  |                                                                    |
| BoundariesMultiple sources; see metadata file 1972 - 2016 | Grid Zone Designation                                              |
| Public Land Survey SystemBLM, 2015                        | 11T                                                                |
| WetlandsFWS National Wetlands Inventory 1977 - 2014       |                                                                    |