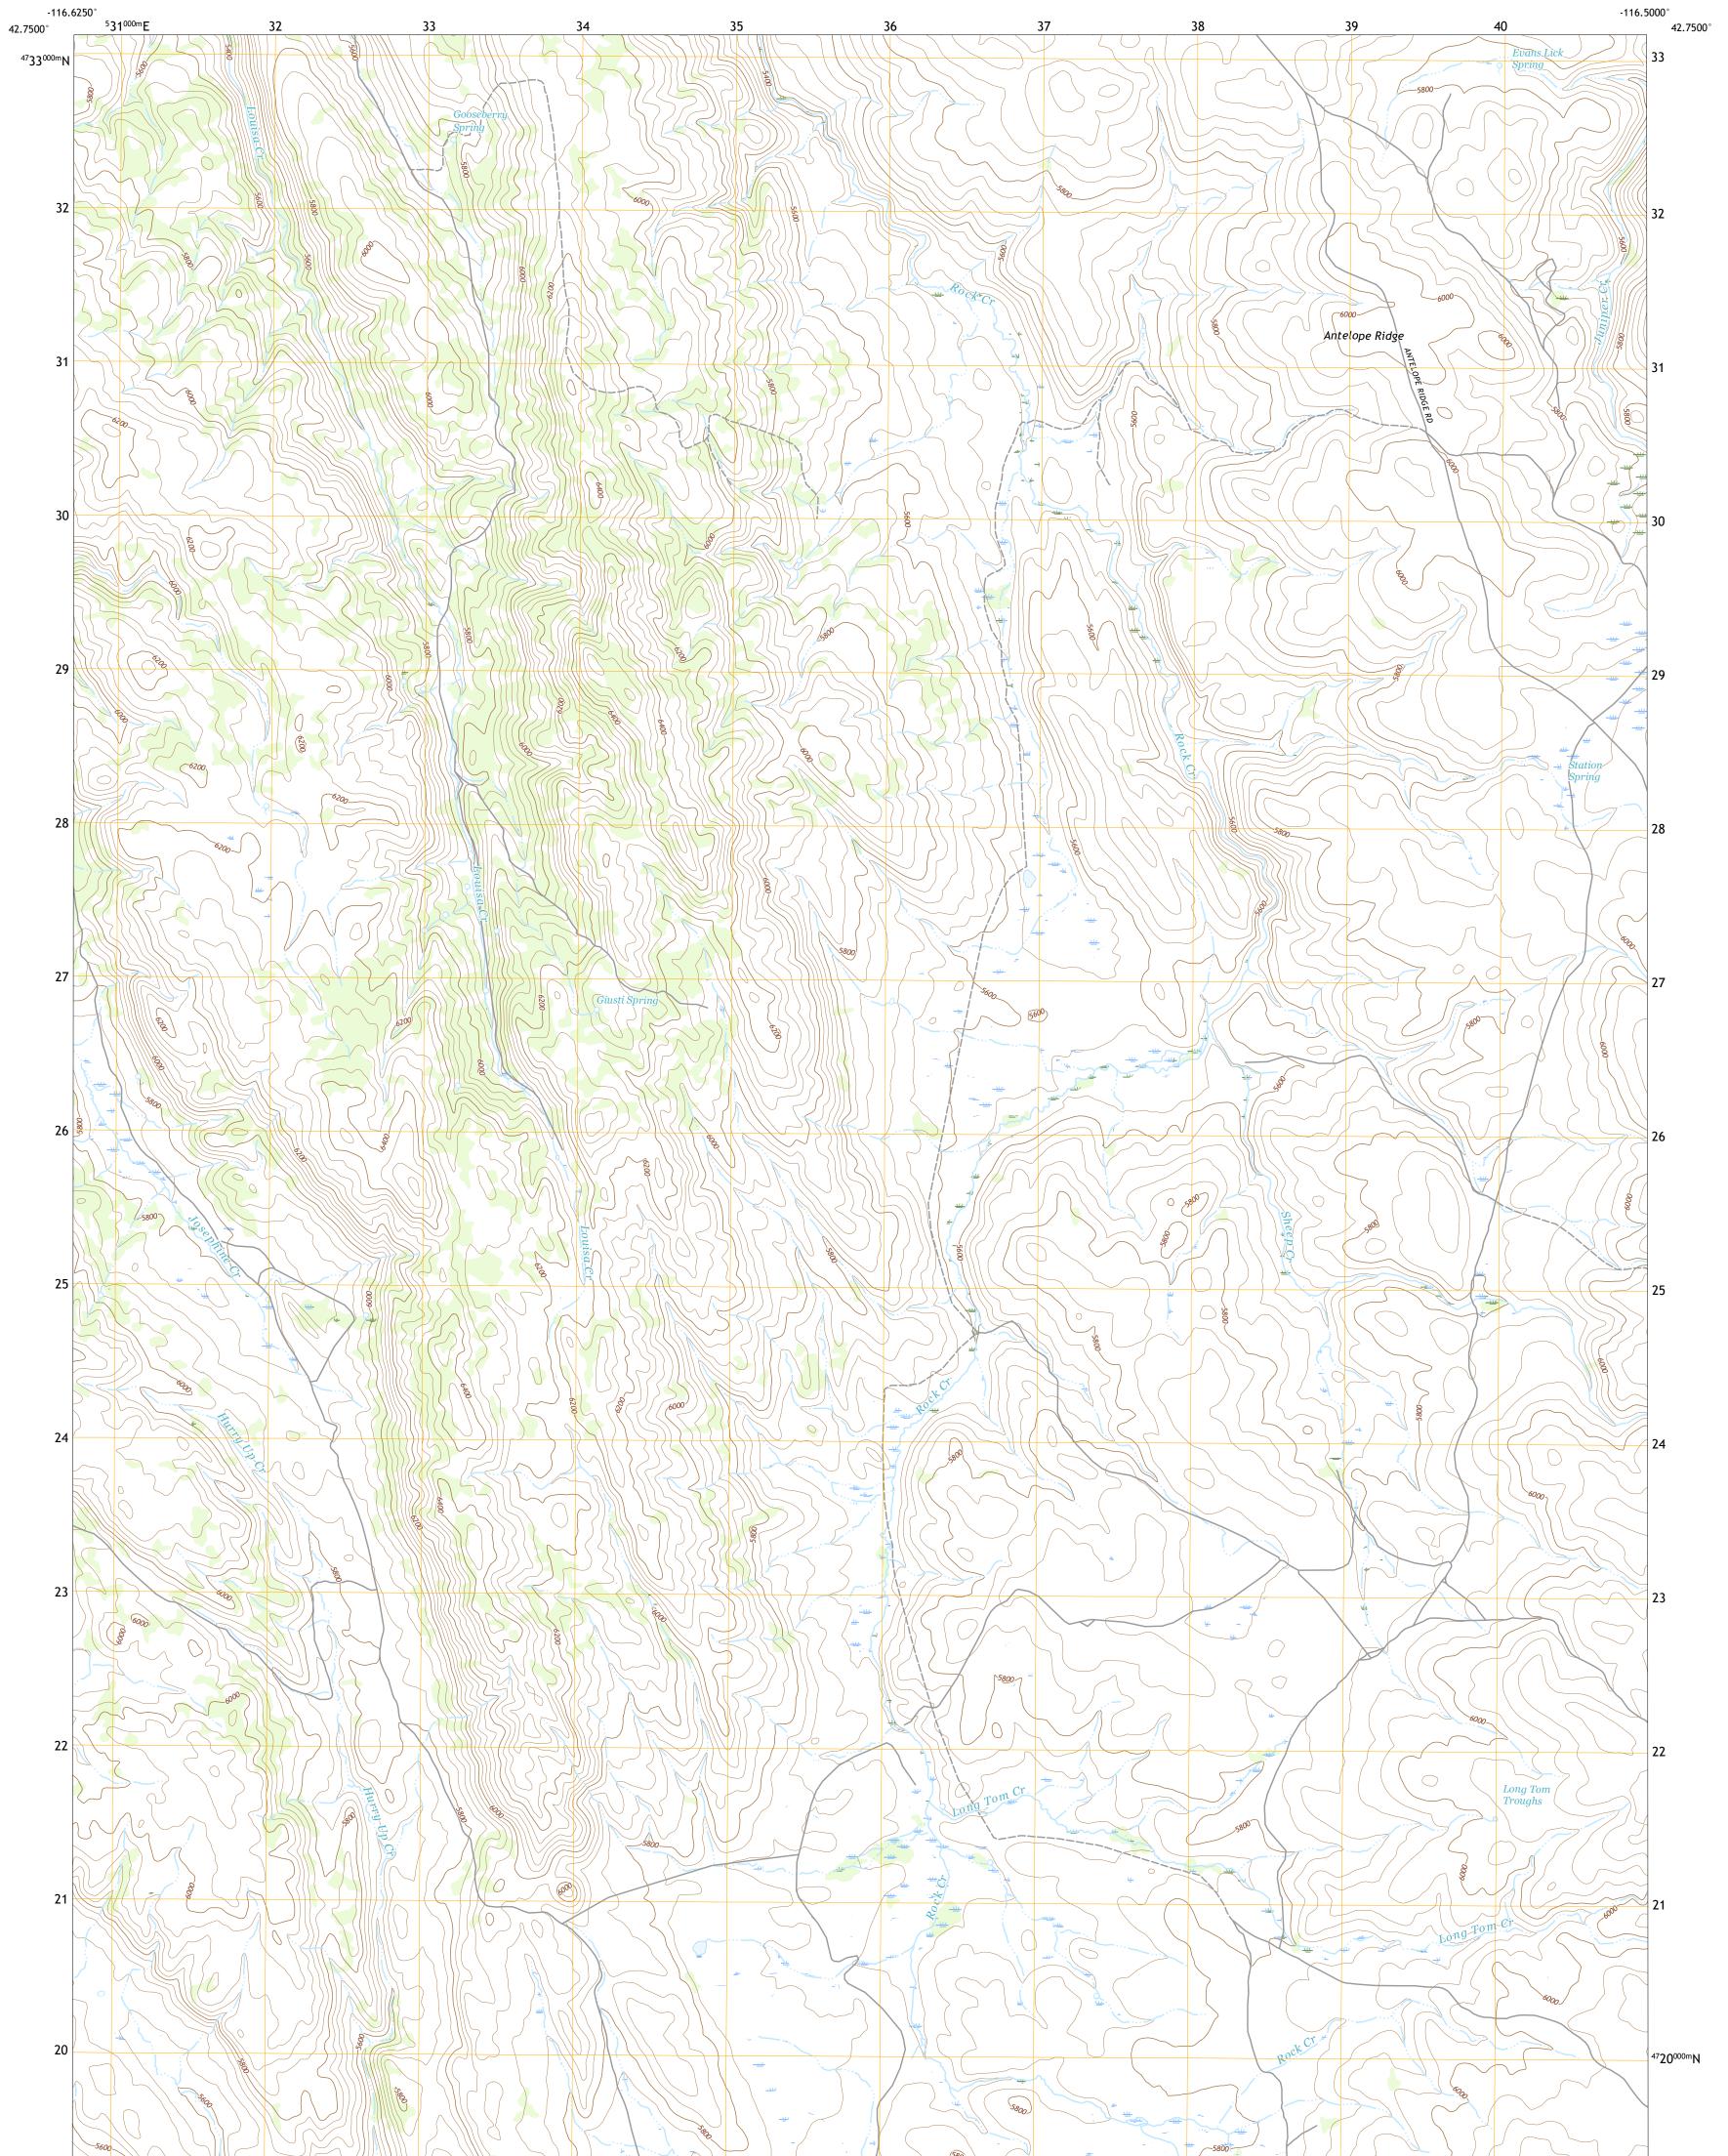

## U.S. DEPARTMENT OF THE INTERIOR U.S. GEOLOGICAL SURVEY

HURRY UP CREEK QUADRANGLE IDAHO - OWYHEE COUNTY 7.5-MINUTE SERIES

**Produced by the United States Geological Survey** North American Datum of 1983 (NAD83) World Geodetic System of 1984 (WGS84). Projection and 1 000-meter grid:Universal Transverse Mercator, Zone 11T This map is not a legal document. Boundaries may be generalized for this map scale. Private lands within government reservations may not be shown. Obtain permission before entering private lands.

 Imagery......NAIP, May 2017 - January 2018

 Roads.....NaiP, May 2017 - January 2018

 Roads.......Naiperstand

 Hydrography......National Hydrography Dataset, 2004 - 2019

 Contours.....National Elevation Dataset, 2001

 Boundaries......Multiple sources; see metadata file 2017 - 2018

 Public Land Survey System.......BLM, 2019

 Wetlands.....FWS National Wetlands Inventory 1983