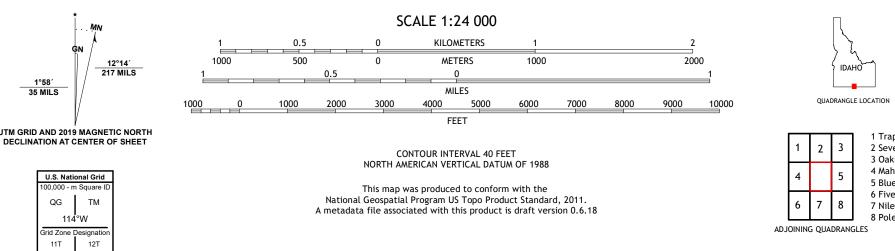

| o Data    | DI  |
|            |        |        | with        | limited Fo | rest Service ι | pdates, 201  | 13 - 2017 |     |
| Names      |        |        |             |            |                | GNIS, 197    | 9 - 2020  |     |
| Hydrograpl | hy     |        | Nat         | ional Hydr | ography Data   | aset, 2002   | - 2020    |     |
| Contours   |        |        |             | National   | Elevation D    | ataset, 200  | 0 - 2008  |     |
| Boundaries | s      | Multip | ole sources | ; see r    | netadata fil   | e 2017       | - 2018    |     |
| Public I   | and    | Survey | System      |            |                | BLM          | , 2019    |     |
| Wetlands   |        | FWS    | National    | Wetlands   | Inventory      | 1980         | - 1986    |     |

114°W





3 Oakley

5 Blue Hill

7 Nile Spring

8 Pole Creek

## NSN. 76430163X24K21662