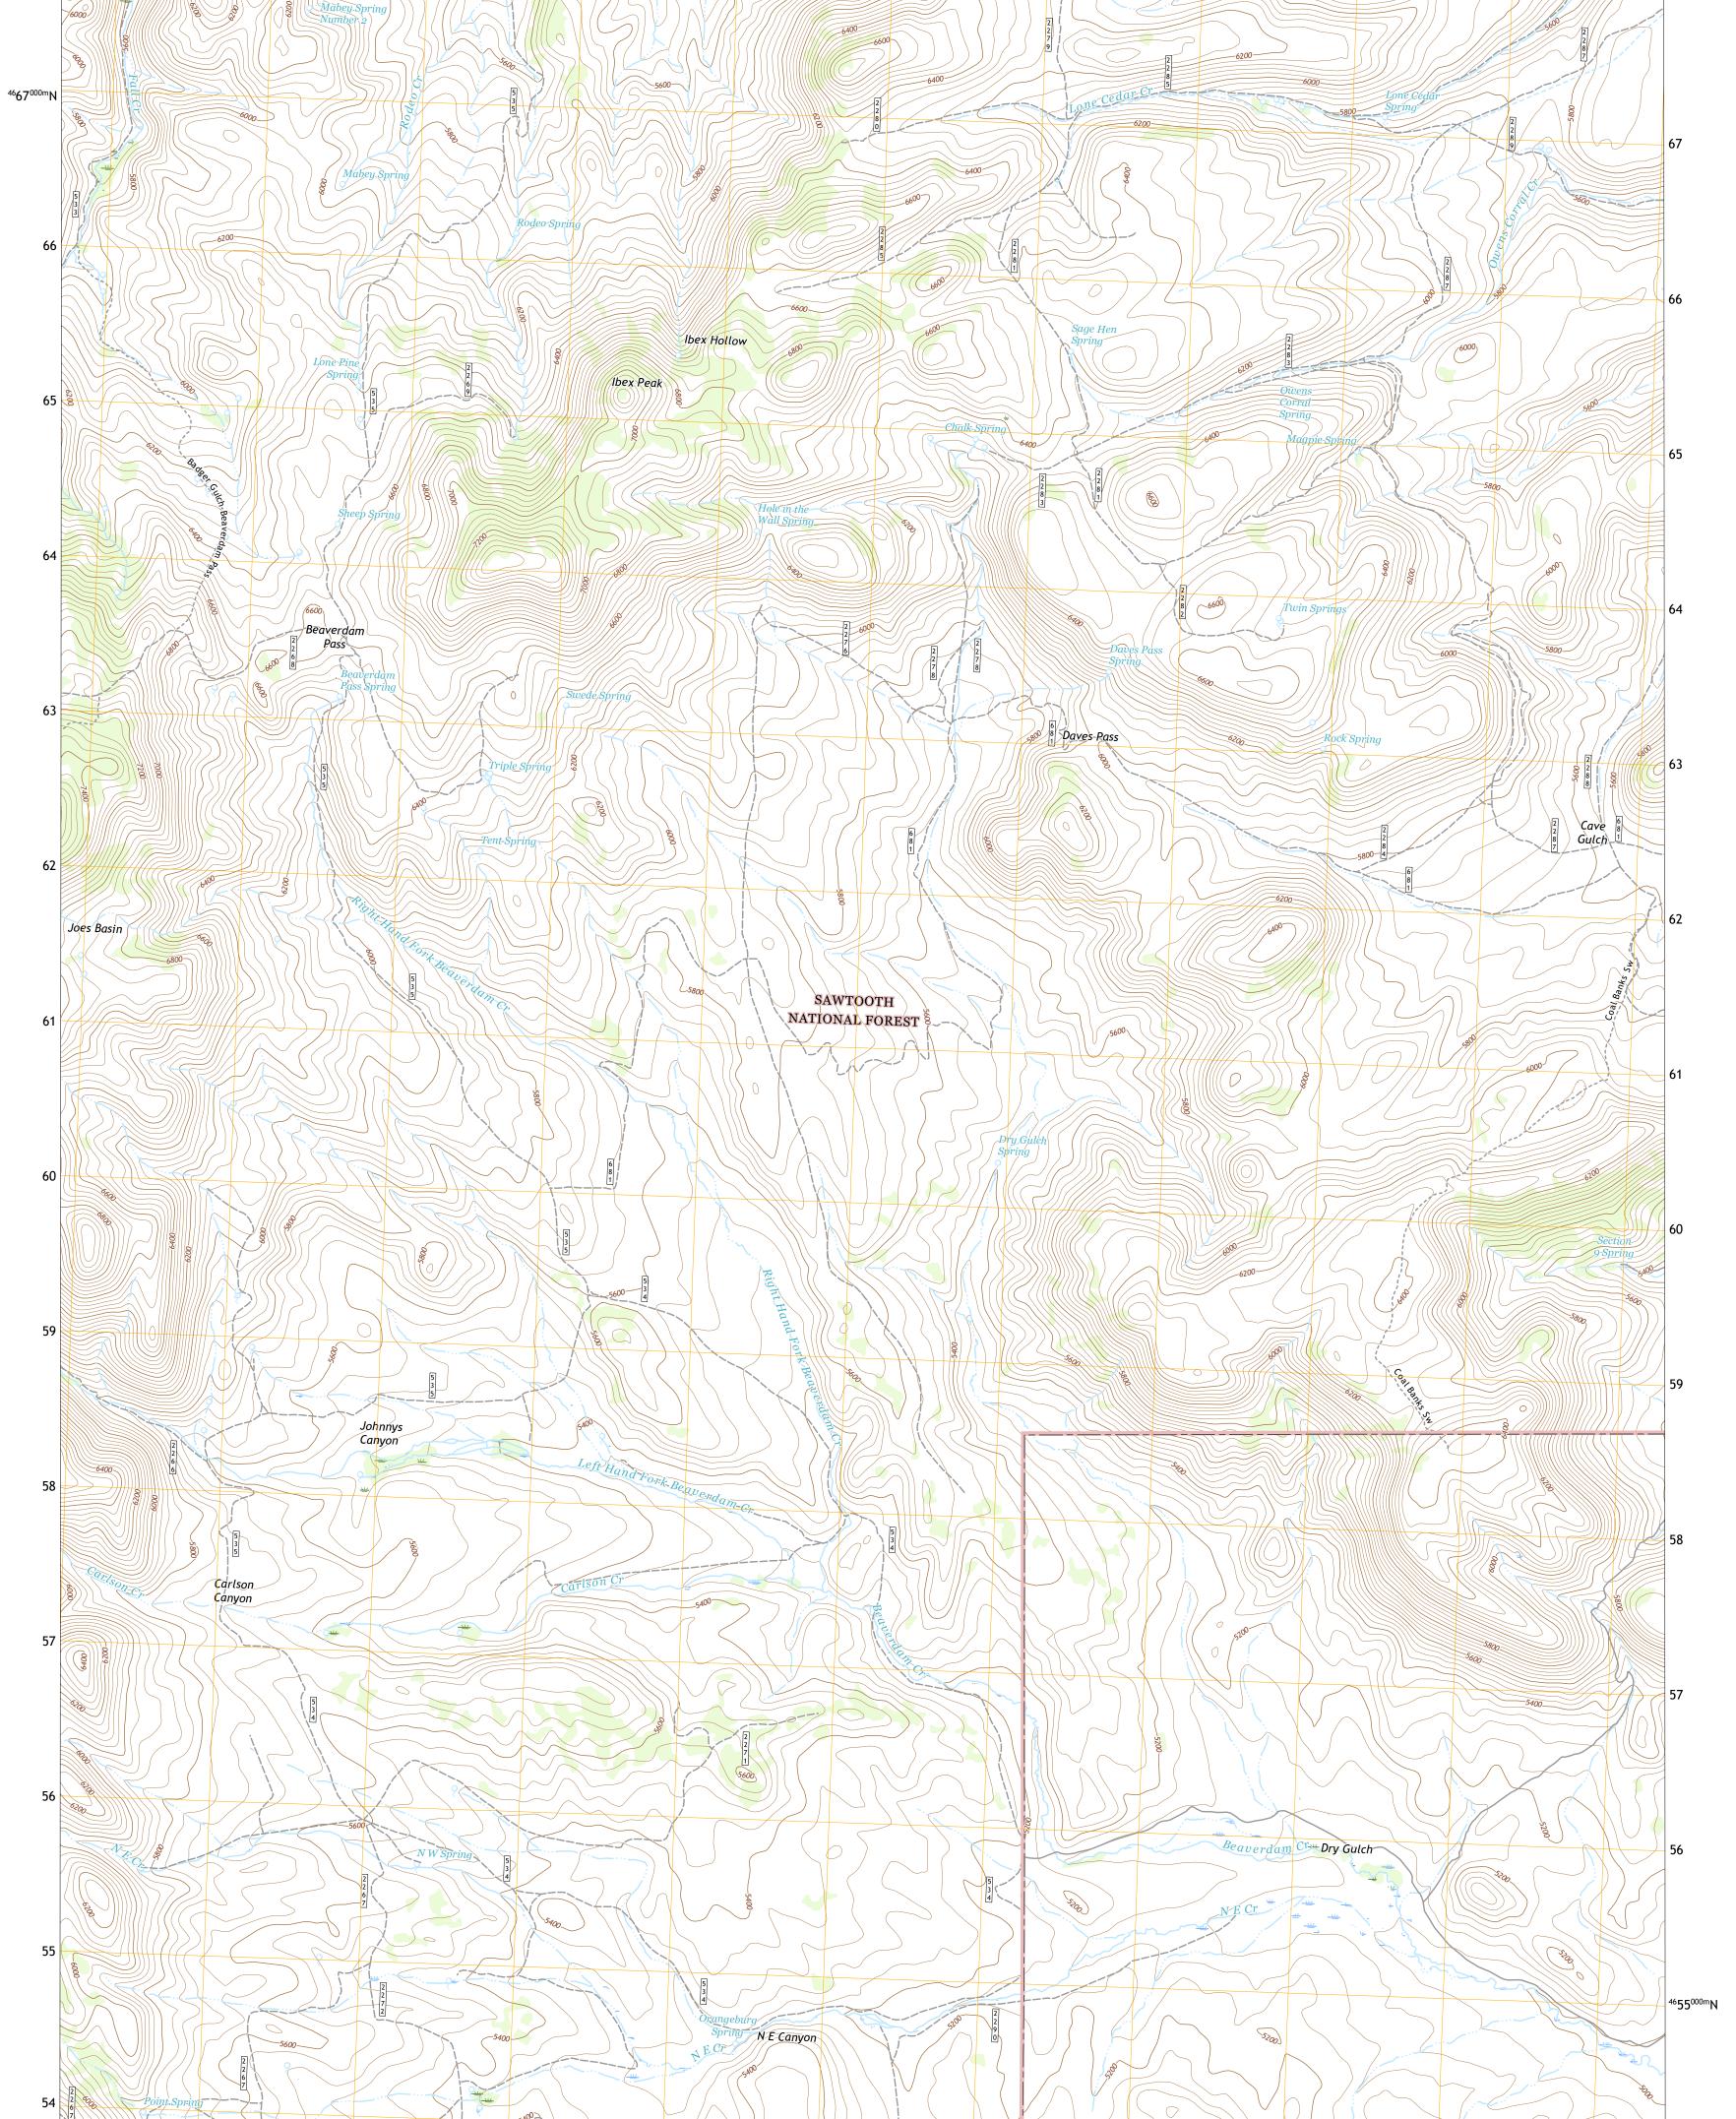

Produced by the United States Geological Survey North American Datum of 1983 (NAD83) World Geodetic System of 1984 (WGS84). Projection and 1 000-meter grid:Universal Transverse Mercator, Zone 11T This map is not a legal document. Boundaries may be generalized for this map scale. Private lands within government reservations may not be shown. Obtain permission before entering private lands.

| Imagery    |        |        |             | N          | AIP, Septembe  | r 2017 - Jan | uary 2018 |     |
|------------|--------|--------|-------------|------------|----------------|--------------|-----------|-----|
| Roads      |        |        |             | U.S.       | Census         | Bureau,      | 2016      | UTI |
| Roads v    | vithin | US F   | orest Serv  | ice Lands  | 5