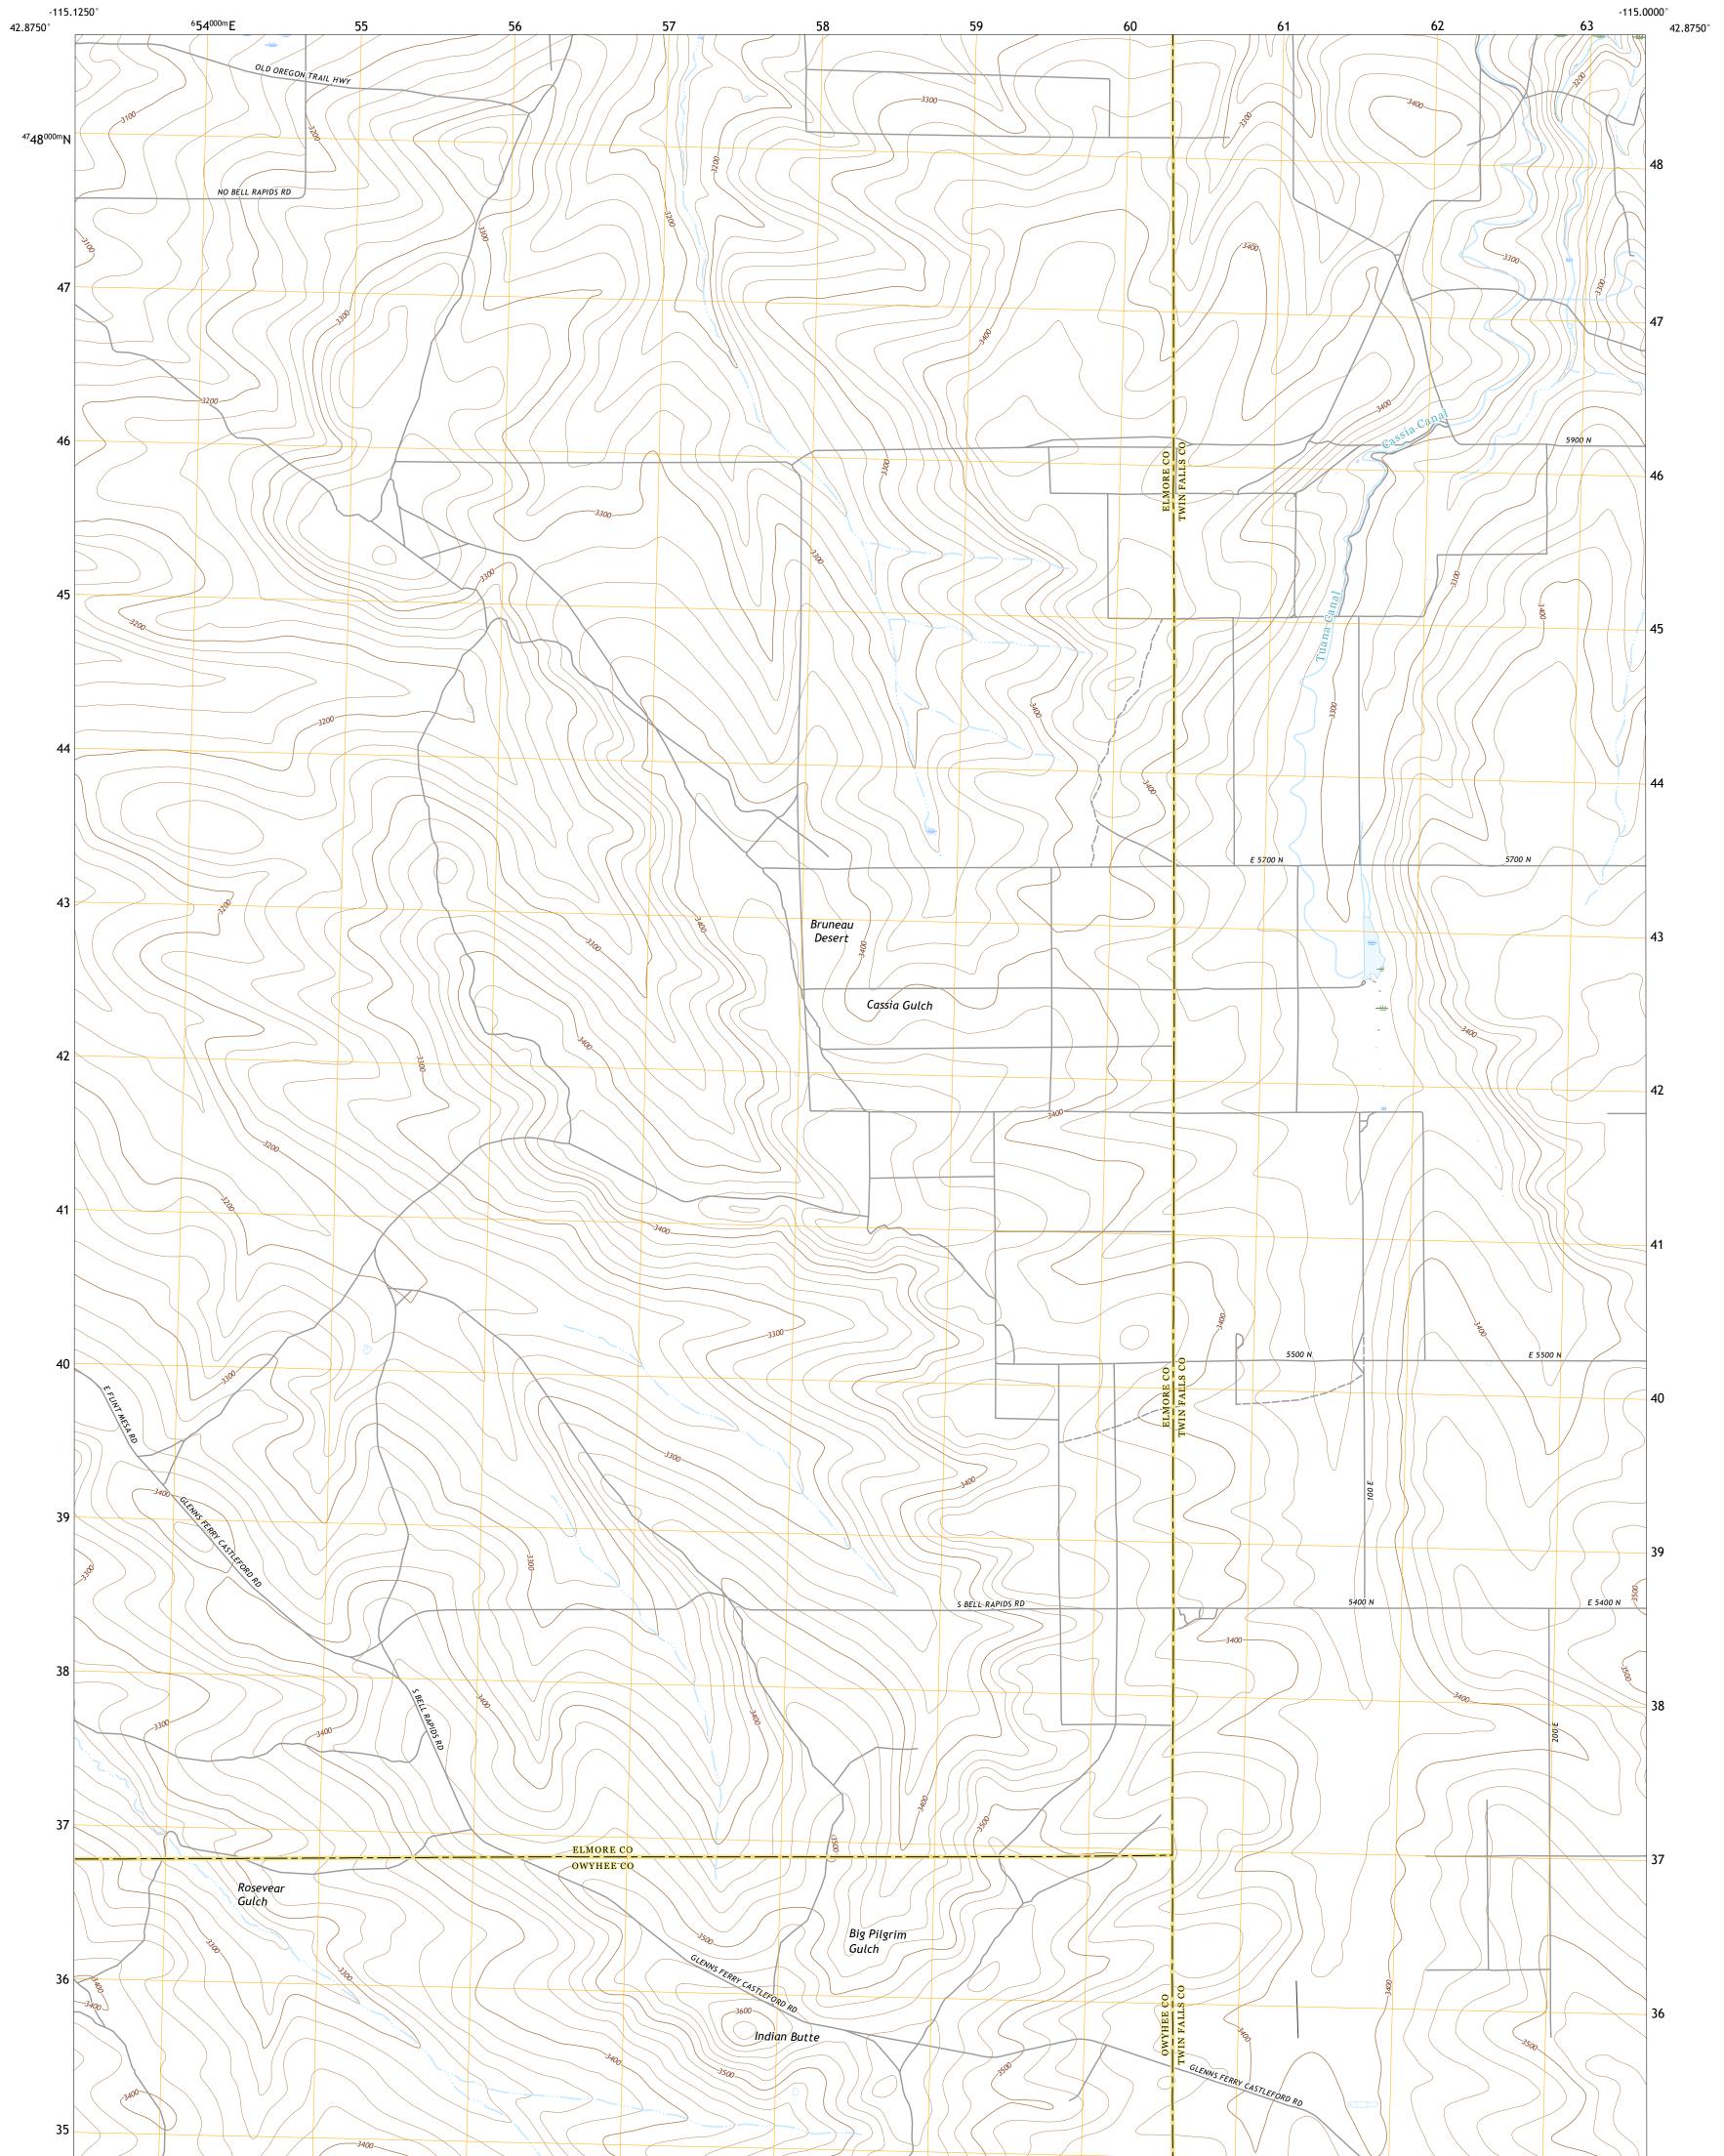

## U.S. DEPARTMENT OF THE INTERIOR U.S. GEOLOGICAL SURVEY

INDIAN BUTTE QUADRANGLE IDAHO 7.5-MINUTE SERIES

Produced by the United States Geological Survey North American Datum of 1983 (NAD83) World Geodetic System of 1984 (WGS84). Projection and 1 000-meter grid:Universal Transverse Mercator, Zone 11T This map is not a legal document. Boundaries may be generalized for this map scale. Private lands within government reservations may not be shown. Obtain permission before entering private lands.

 Imagery......NAIP, June 2017 - January 2018

 Roads.....NAIP, June 2017 - January 2018

 Roads......Naional Hydrography Dataset, 2002 - 2020

 Contours.....National Hydrography Dataset, 2002 - 2020

 Contours.....National Elevation Dataset, 2002

 Boundaries.....Multiple sources; see metadata file 2017 - 2018

 Public Land Survey System......BLM, 2019

 Wetlands.....FWS National Wetlands Inventory 1984