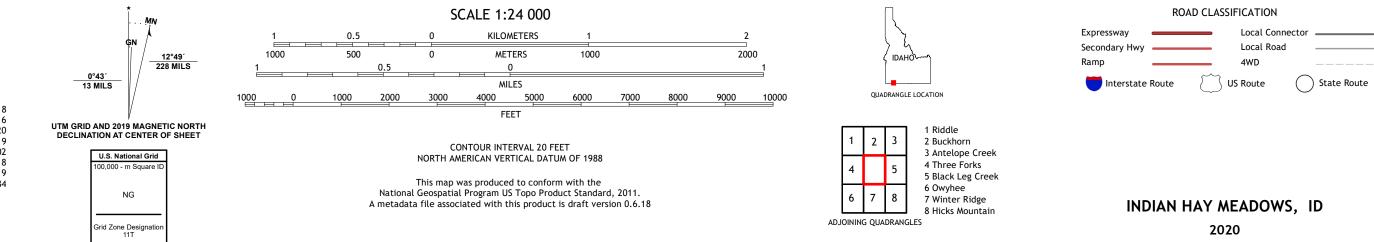

INDIAN HAY MEADOWS QUADRANGLE IDAHO - OWYHEE COUNTY 7.5-MINUTE SERIES

Produced by the United States Geological Survey North American Datum of 1983 (NAD83) World Geodetic System of 1984 (WGS84). Projection and 1 000-meter grid:Universal Transverse Mercator, Zone 11T This map is not a legal document. Boundaries may be generalized for this map scale. Private lands within government reservations may not be shown. Obtain permission before entering private lands.