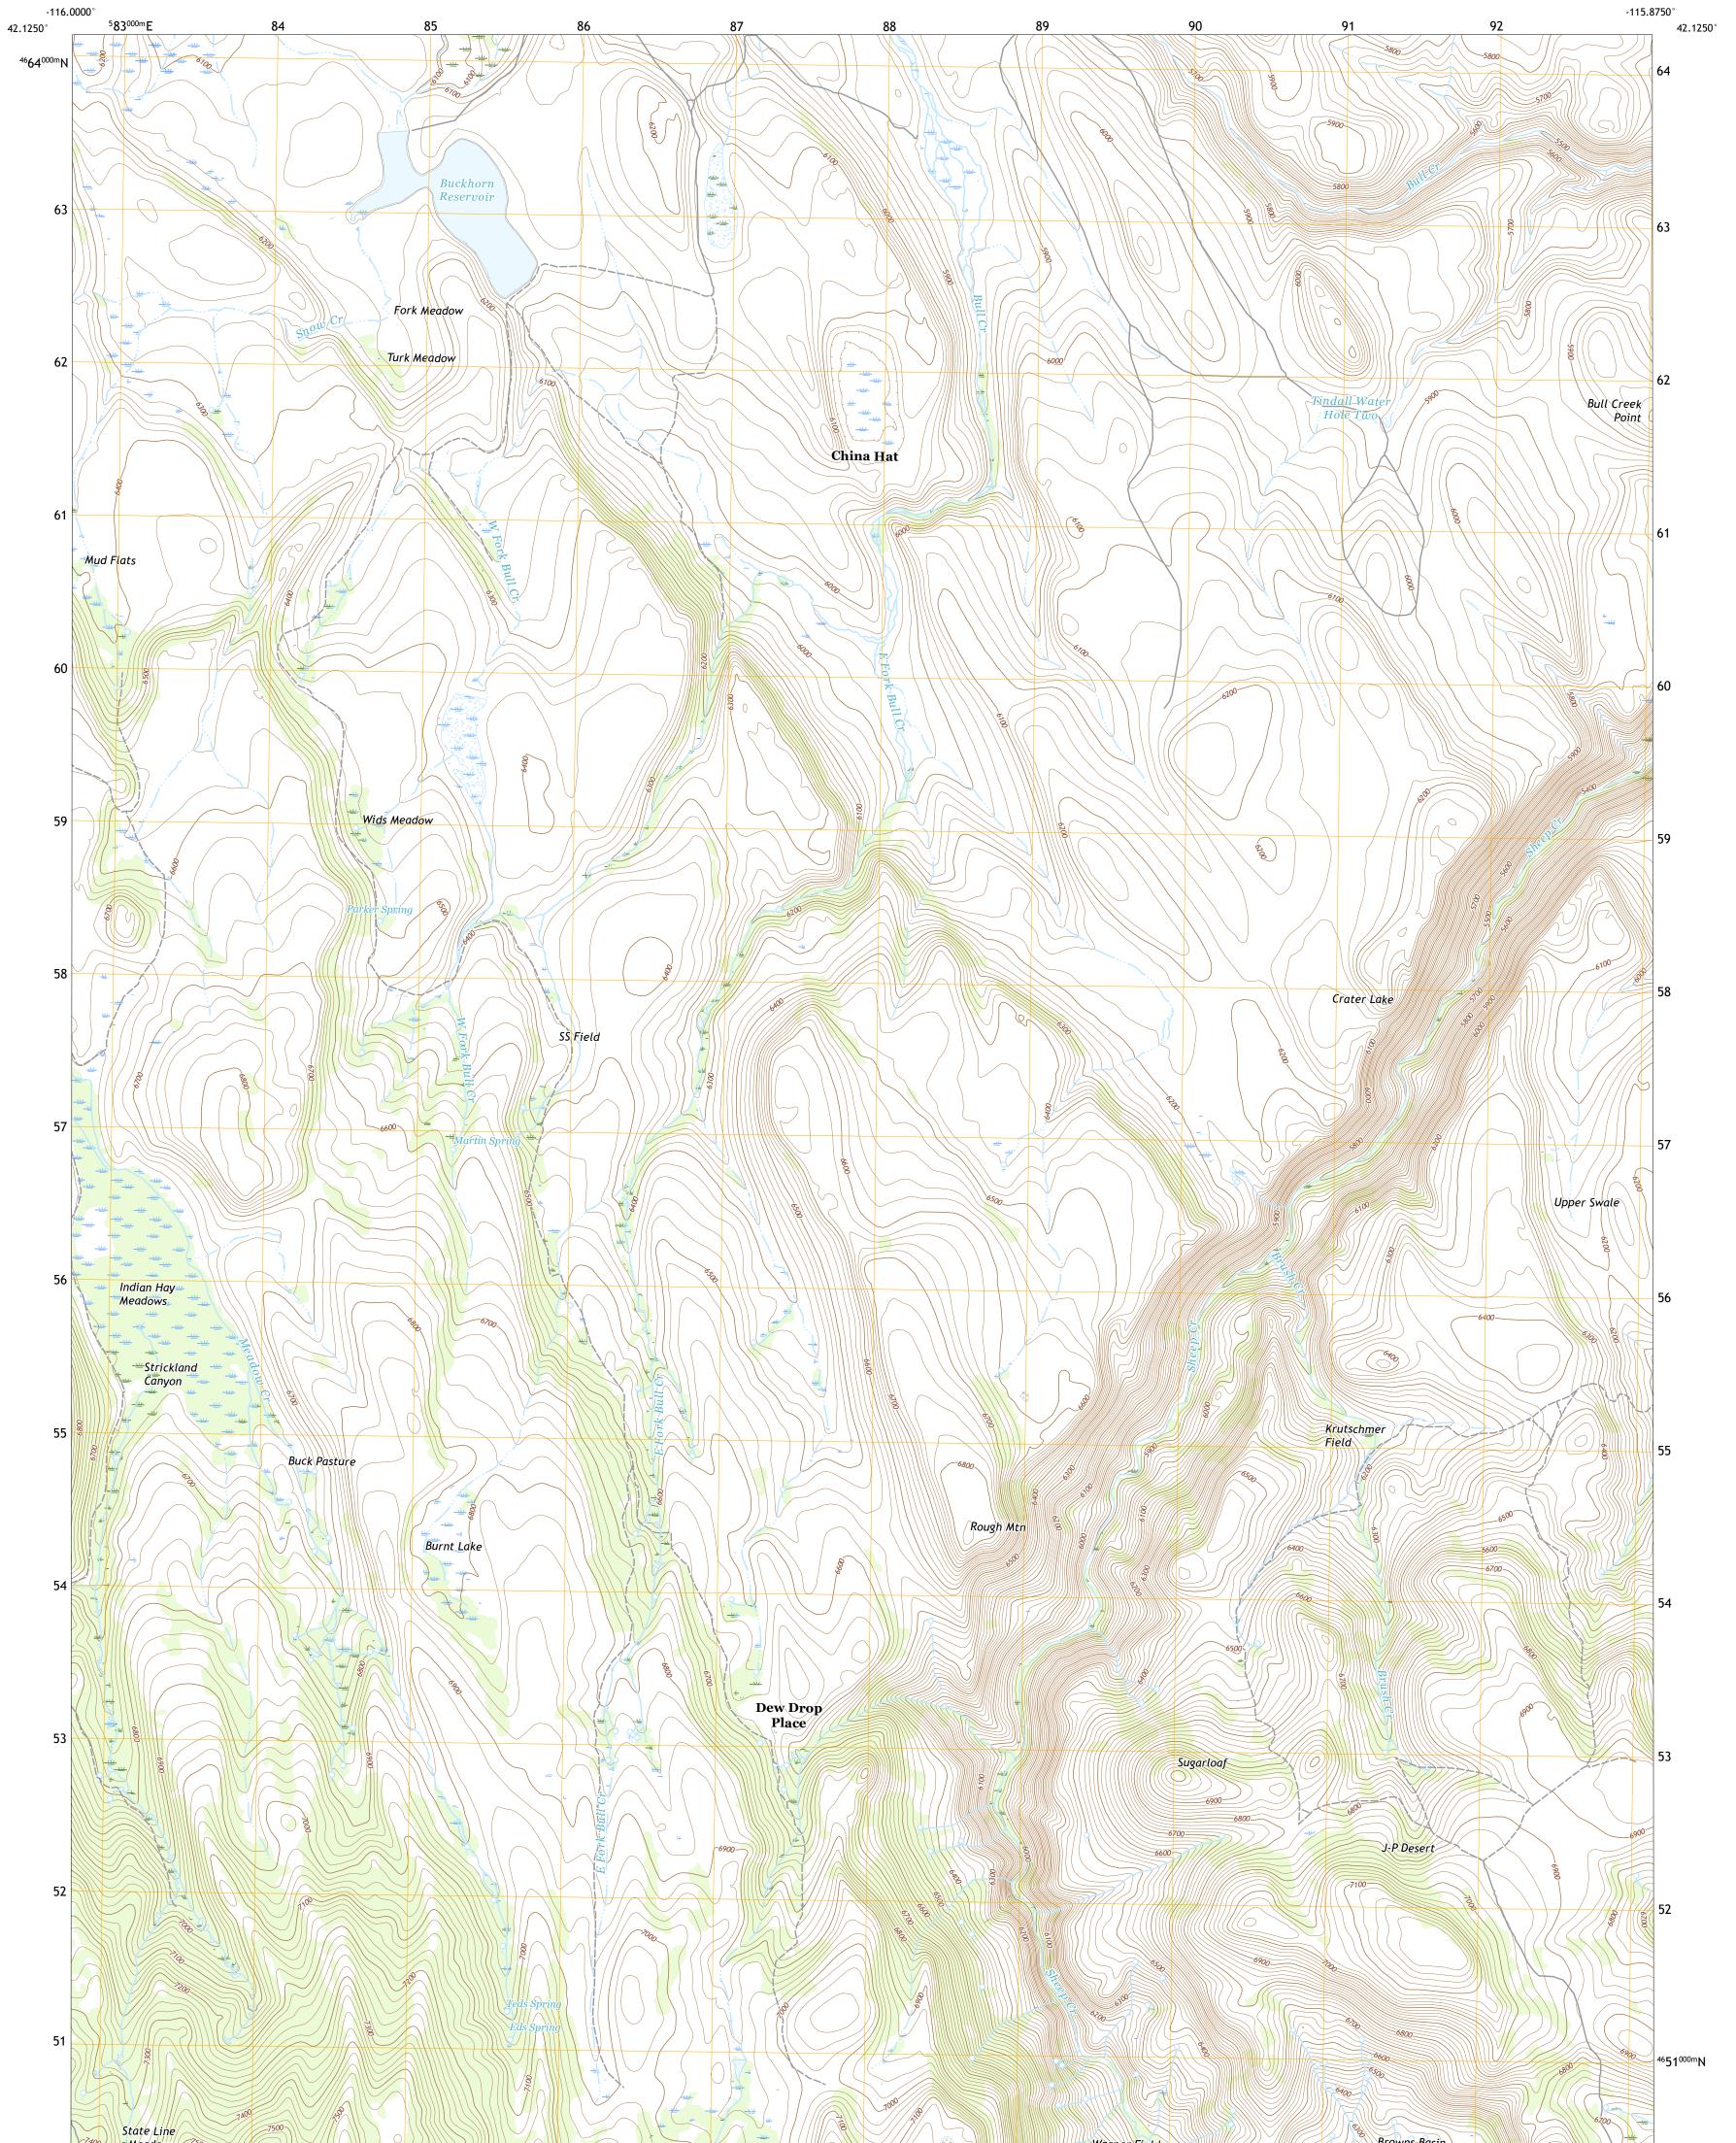

INDIAN HAY MEADOWS QUADRANGLE IDAHO - OWYHEE COUNTY 7.5-MINUTE SERIES

Produced by the United States Geological Survey North American Datum of 1983 (NAD83) World Geodetic System of 1984 (WGS84). Projection and 1 000-meter grid:Universal Transverse Mercator, Zone 11T This map is not a legal document. Boundaries may be generalized for this map scale. Private lands within government reservations may not be shown. Obtain permission before entering private lands.

 Imagery......NAIP, August 2017 - January 2018

 Roads......NAIP, August 2017 - January 2018

 Roads......Naiperstand

 U.S.
 Census

 Bureau,
 2016

 Names.......GNIS, 1979 - 2020

 Hydrography.....National Hydrography Dataset,
 2004 - 2019

 Contours.....National Elevation Dataset,
 2002

 Boundaries.....Multiple sources; see metadata file 2017 - 2018

 Public Land Survey System......BLM,
 2019

 Wetlands......FWS
 National
 Wetlands