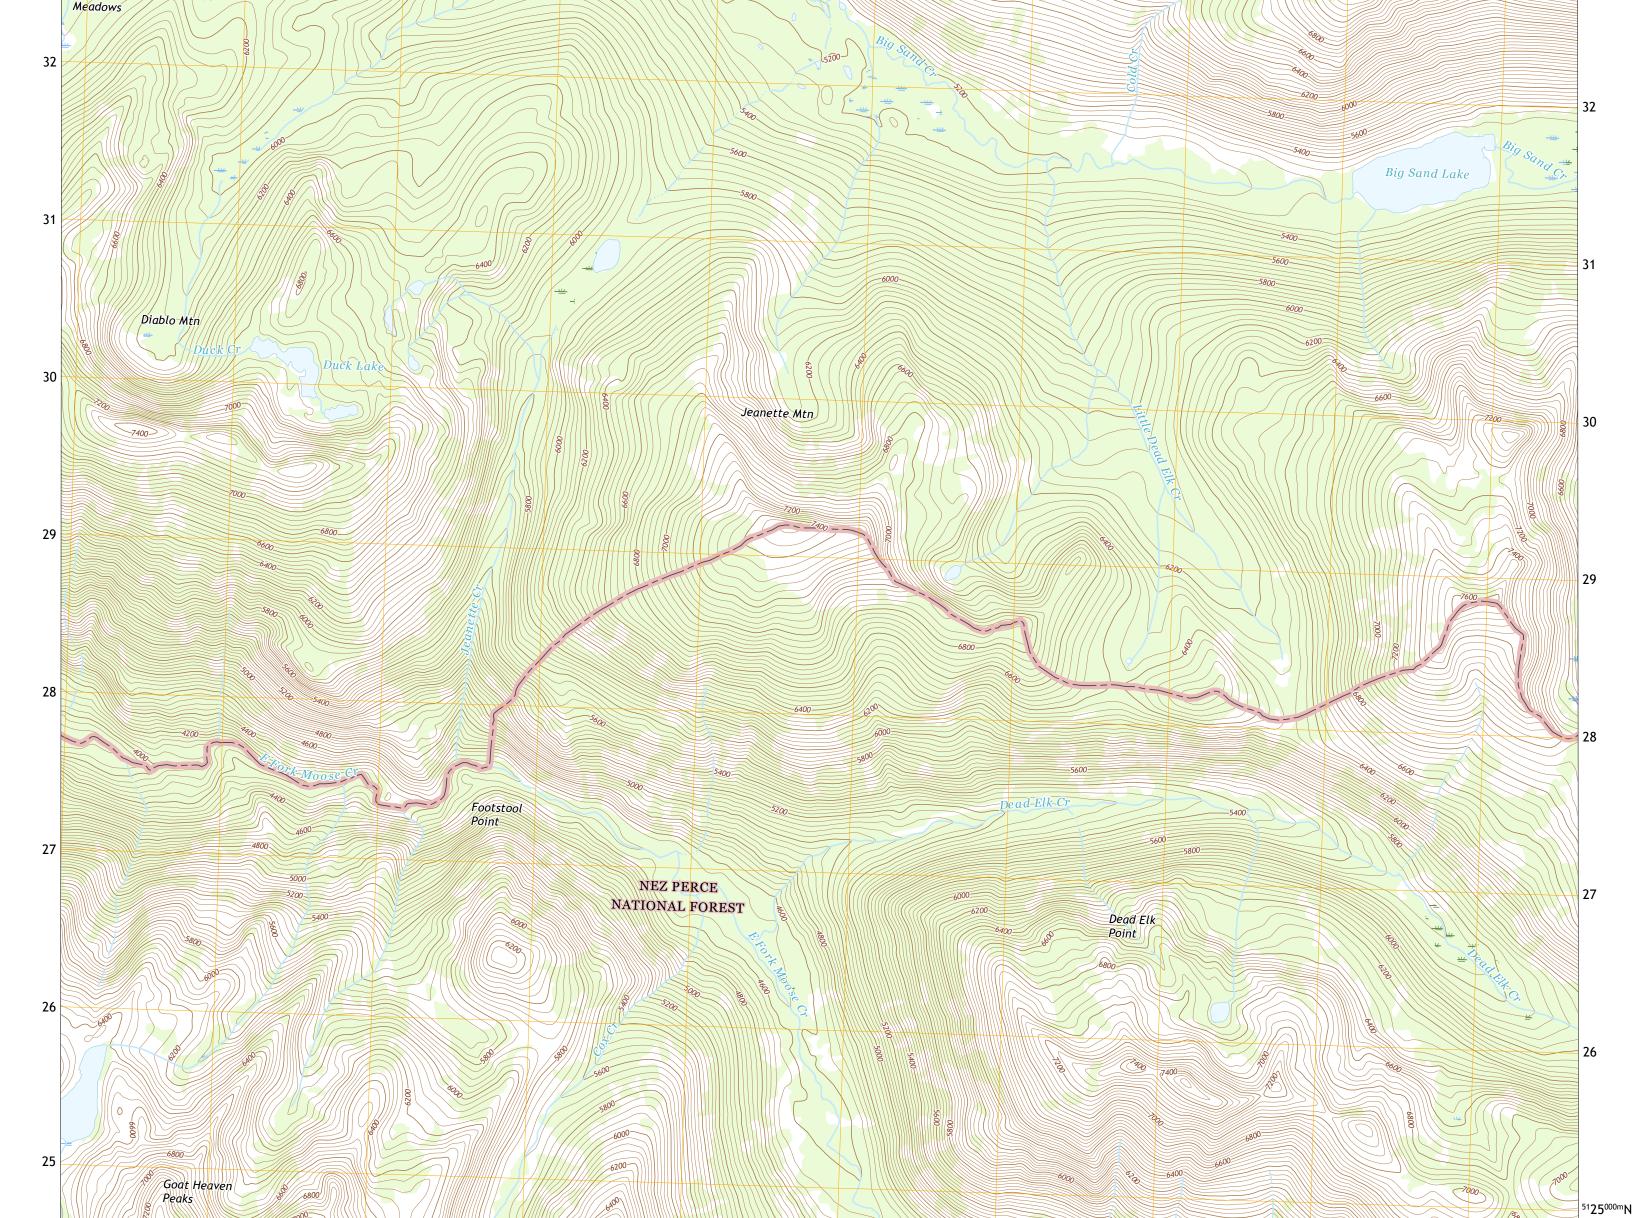

USSEST SEPARCE USSEST

JEANETTE MOUNTAIN QUADRANGLE IDAHO - IDAHO COUNTY

33

**Produced by the United States Geological Survey** North American Datum of 1983 (NAD83) World Geodetic System of 1984 (WGS84). Projection and 1 000-meter grid:Universal Transverse Mercator, Zone 11T This map is not a legal document. Boundaries may be generalized for this map scale. Private lands within government reservations may not be shown. Obtain permission before entering private lands.