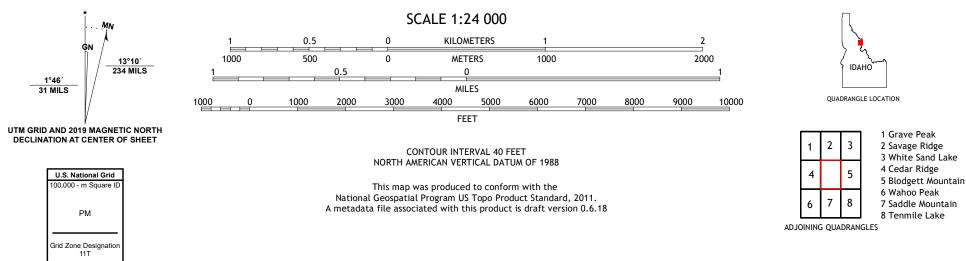

USSEST SEPARCE USSEST

JEANETTE MOUNTAIN QUADRANGLE IDAHO - IDAHO COUNTY

33

**Produced by the United States Geological Survey** North American Datum of 1983 (NAD83) World Geodetic System of 1984 (WGS84). Projection and 1 000-meter grid:Universal Transverse Mercator, Zone 11T This map is not a legal document. Boundaries may be generalized for this map scale. Private lands within government reservations may not be shown. Obtain permission before entering private lands.