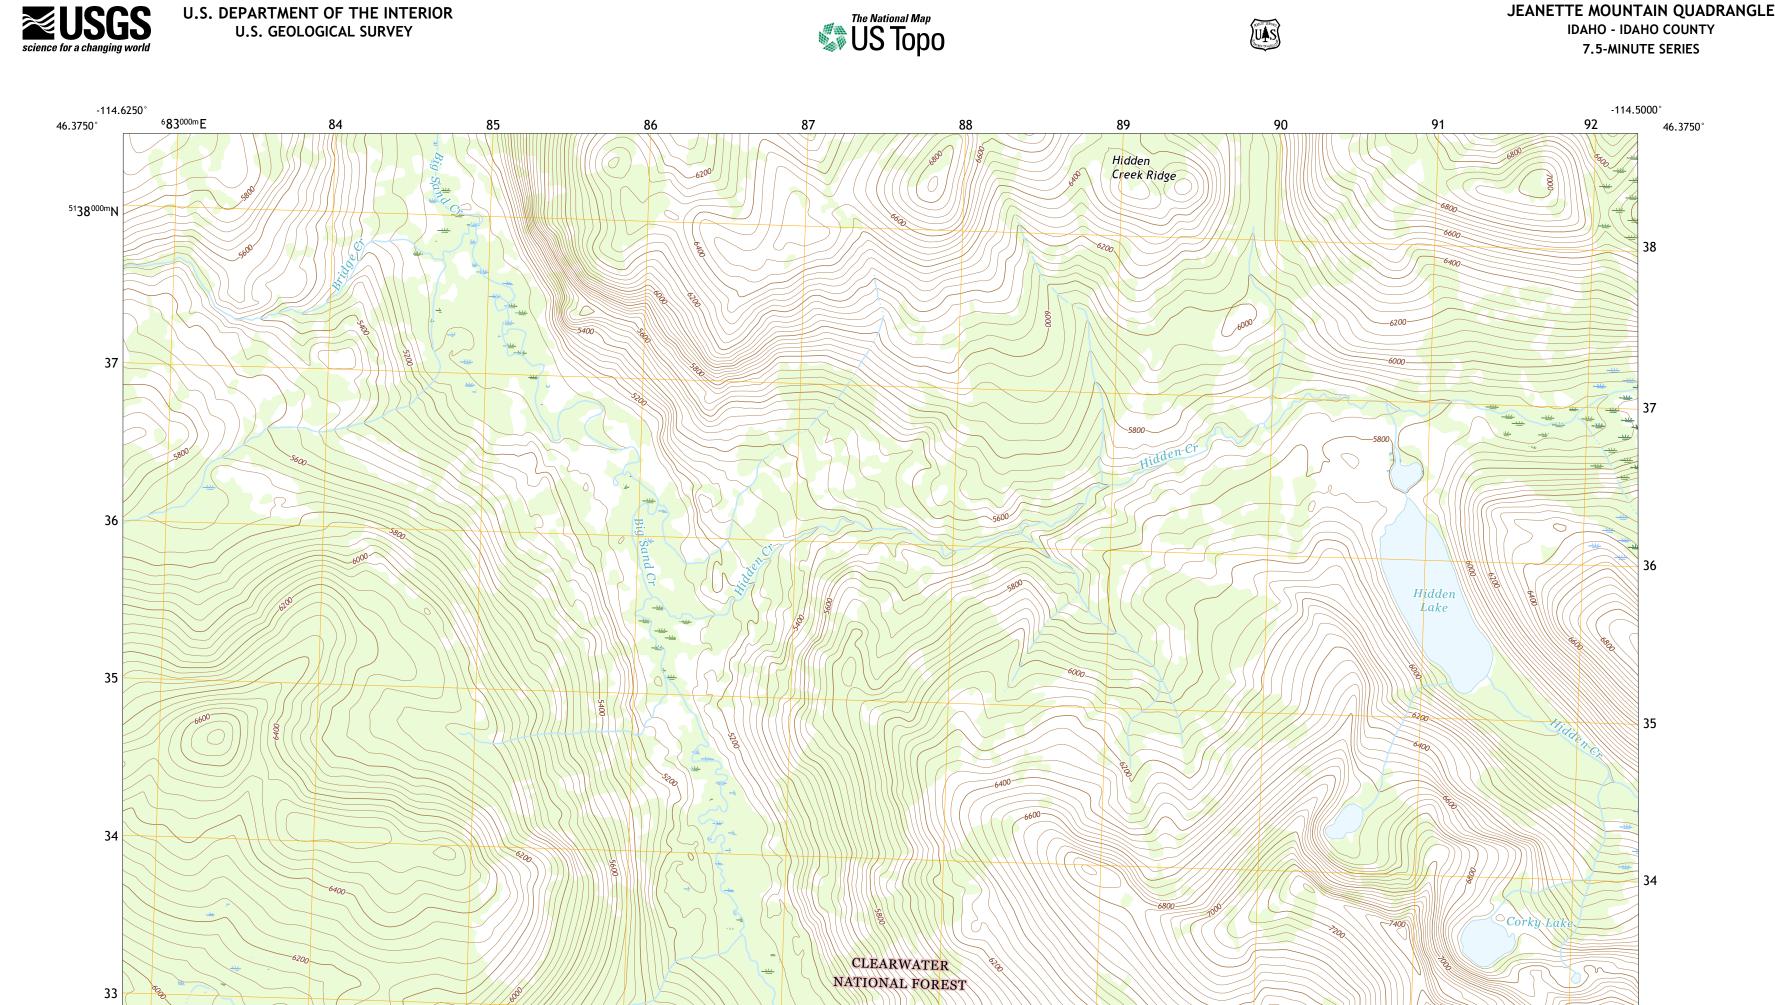

USSEST SEPARCE USSEST

JEANETTE MOUNTAIN QUADRANGLE IDAHO - IDAHO COUNTY

33

**Produced by the United States Geological Survey** North American Datum of 1983 (NAD83) World Geodetic System of 1984 (WGS84). Projection and 1 000-meter grid:Universal Transverse Mercator, Zone 11T This map is not a legal document. Boundaries may be generalized for this map scale. Private lands within government reservations may not be shown. Obtain permission before entering private lands.