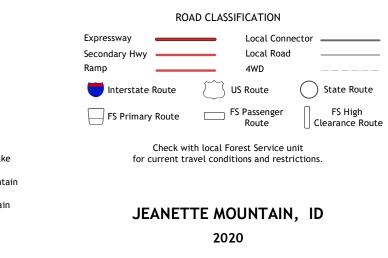

USSEST SEPARCE USSEST

JEANETTE MOUNTAIN QUADRANGLE IDAHO - IDAHO COUNTY

33





**Produced by the United States Geological Survey** North American Datum of 1983 (NAD83) World Geodetic System of 1984 (WGS84). Projection and 1 000-meter grid:Universal Transverse Mercator, Zone 11T This map is not a legal document. Boundaries may be generalized for this map scale. Private lands within government reservations may not be shown. Obtain permission before entering private lands.

Horse Heaven

.....NAIP, October 2017 - January 2018 Imagery..... Roads..... 





## NSN. 76430163640077 NGA REF NO. US GS X 24 K 2 24 58