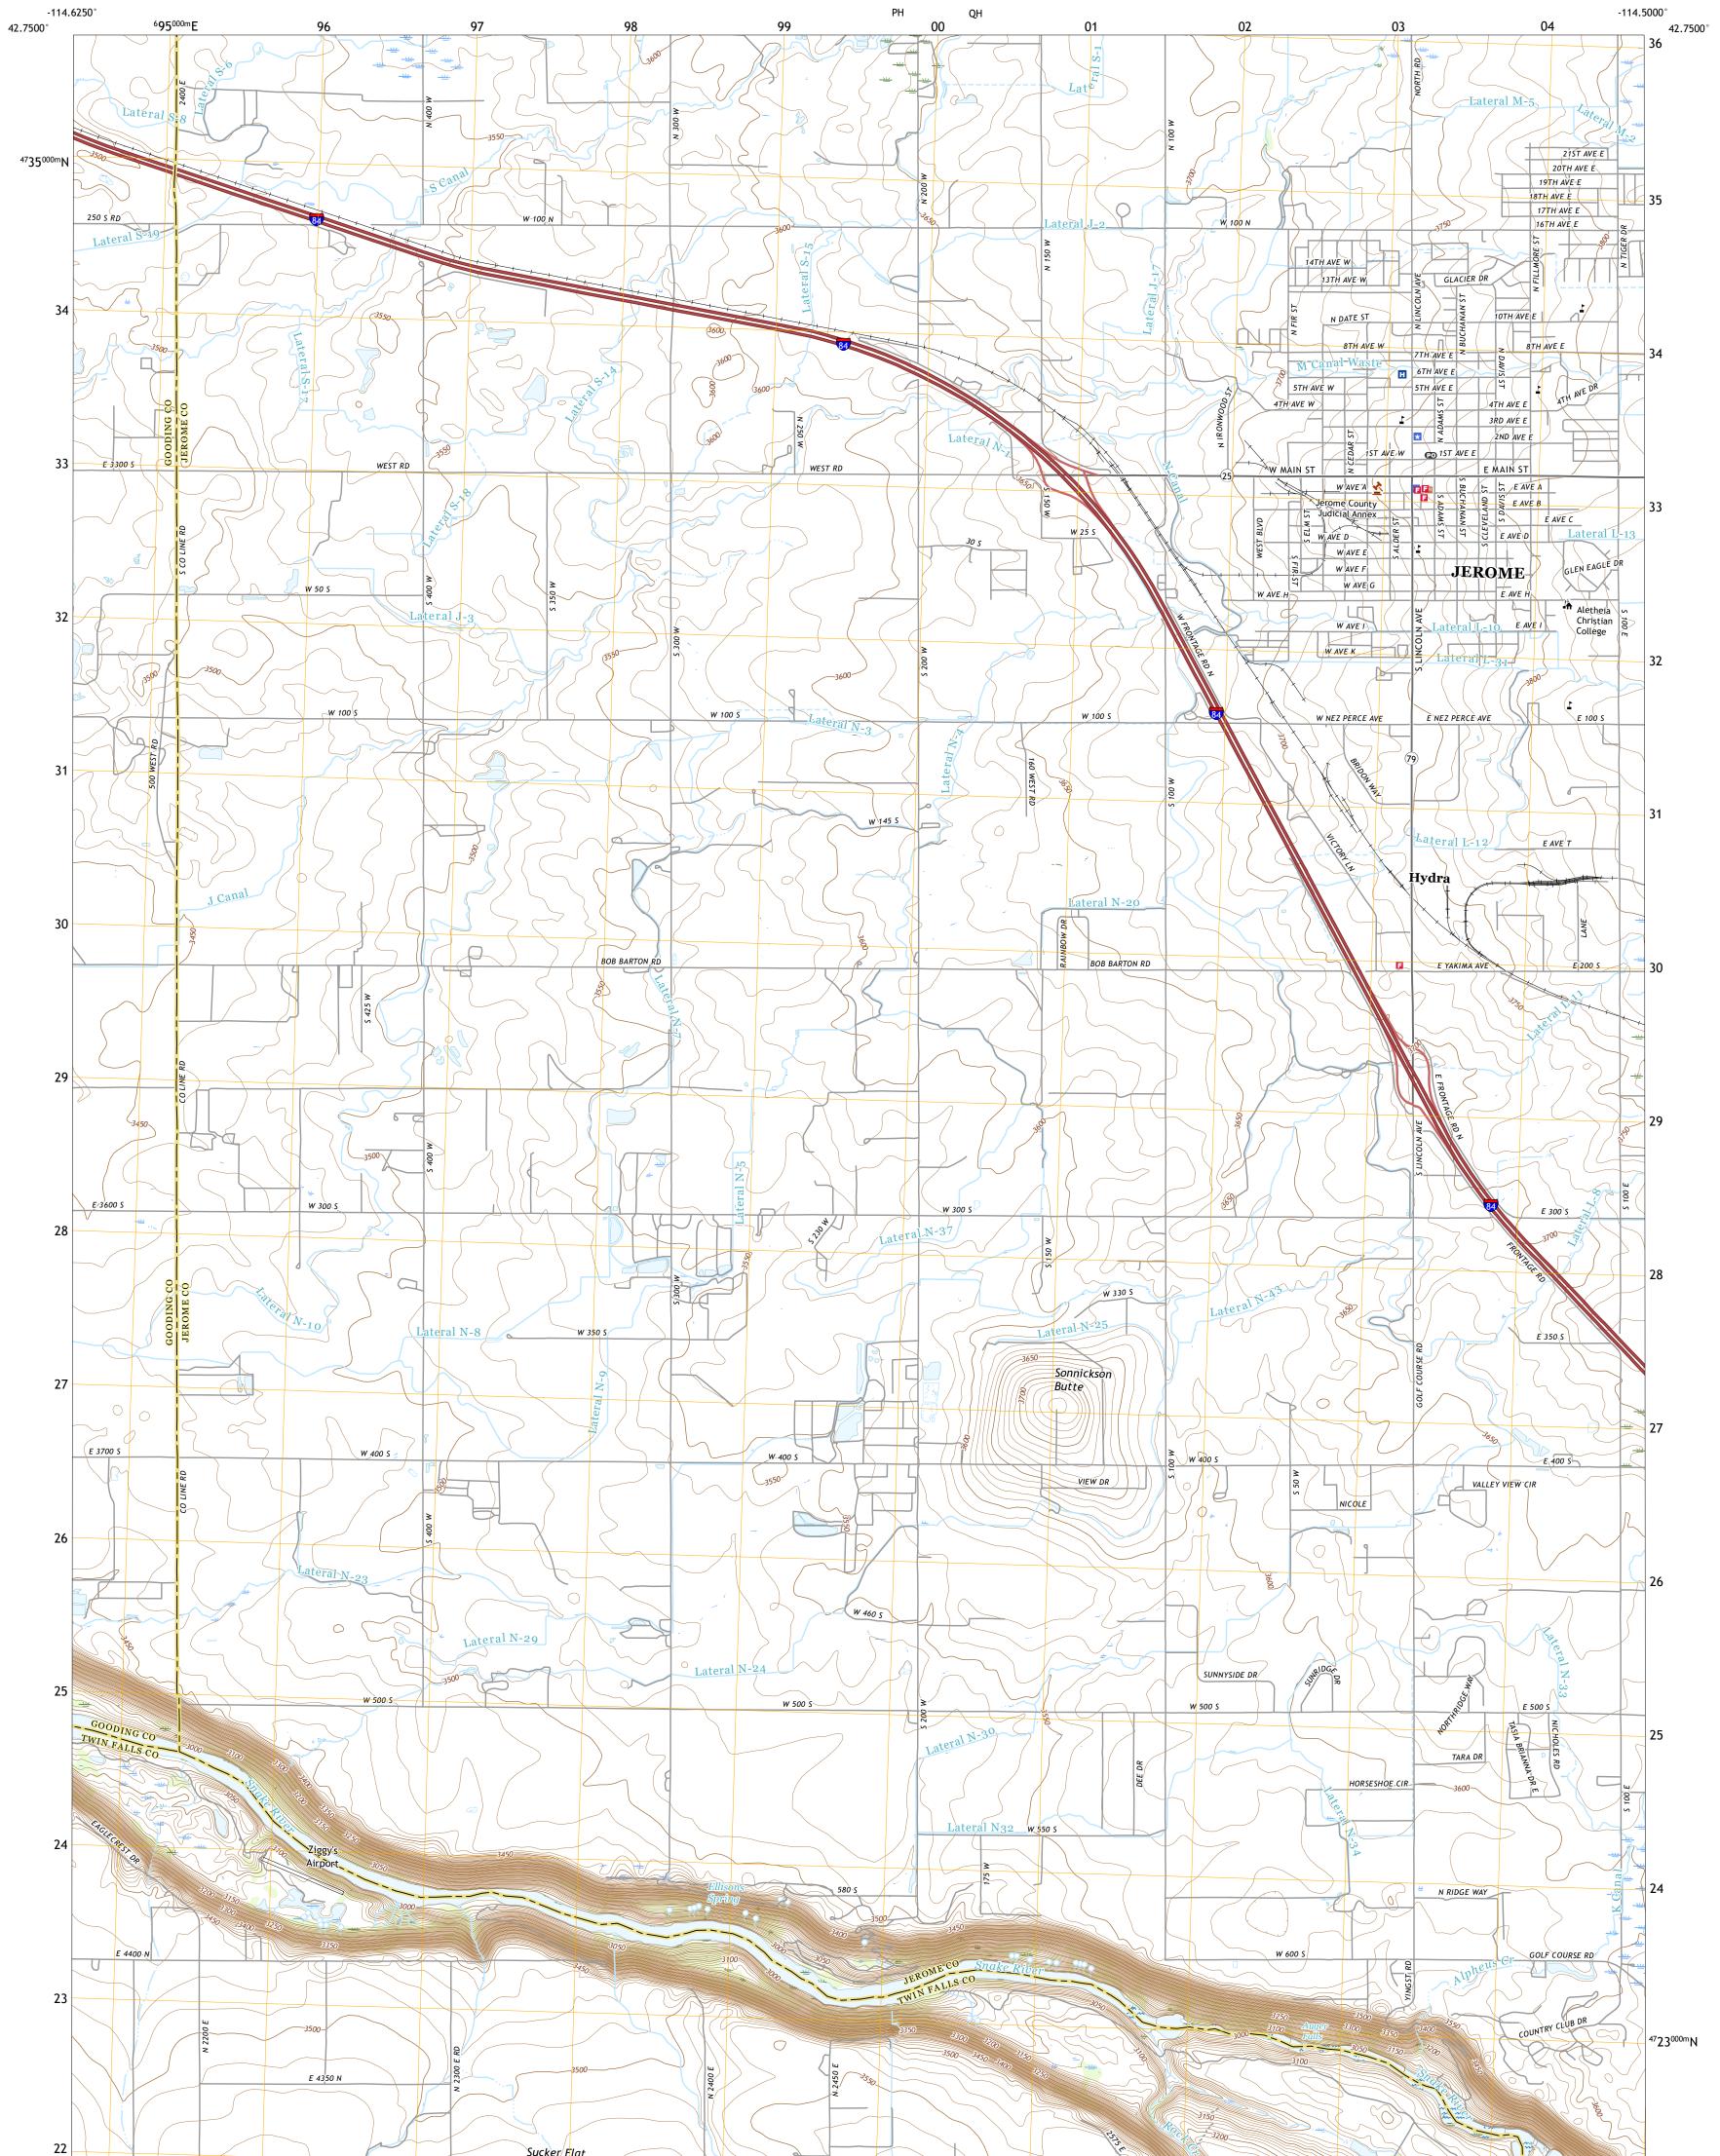

## U.S. DEPARTMENT OF THE INTERIOR U.S. GEOLOGICAL SURVEY

JEROME QUADRANGLE IDAHO 7.5-MINUTE SERIES

Produced by the United States Geological Survey North American Datum of 1983 (NAD83) World Geodetic System of 1984 (WGS84). Projection and 1 000-meter grid:Universal Transverse Mercator, Zone 11T This map is not a legal document. Boundaries may be generalized for this map scale. Private lands within government reservations may not be shown. Obtain permission before entering private lands.