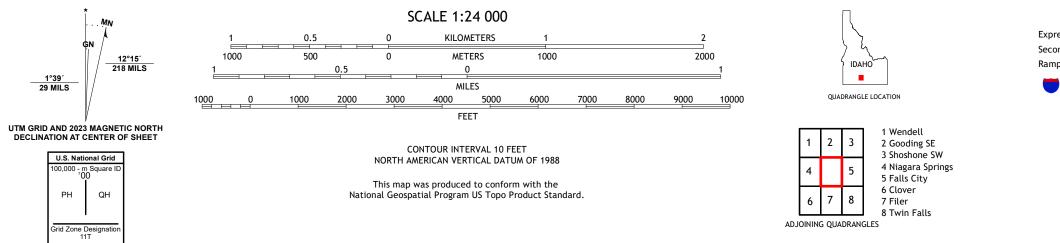

U.S. DEPARTMENT OF THE INTERIOR

The National Map US Topo

JEROME QUADRANGLE IDAHO

Produced by the United States Geological Survey North American Datum of 1983 (NAD83) World Geodetic System of 1984 (WGS84). Projection and 1 000-meter grid:Universal Transverse Mercator, Zone 11T This map is not a legal document. Boundaries may be generalized for this map scale. Private lands within government reservations may not be shown. Obtain permission before entering private lands.