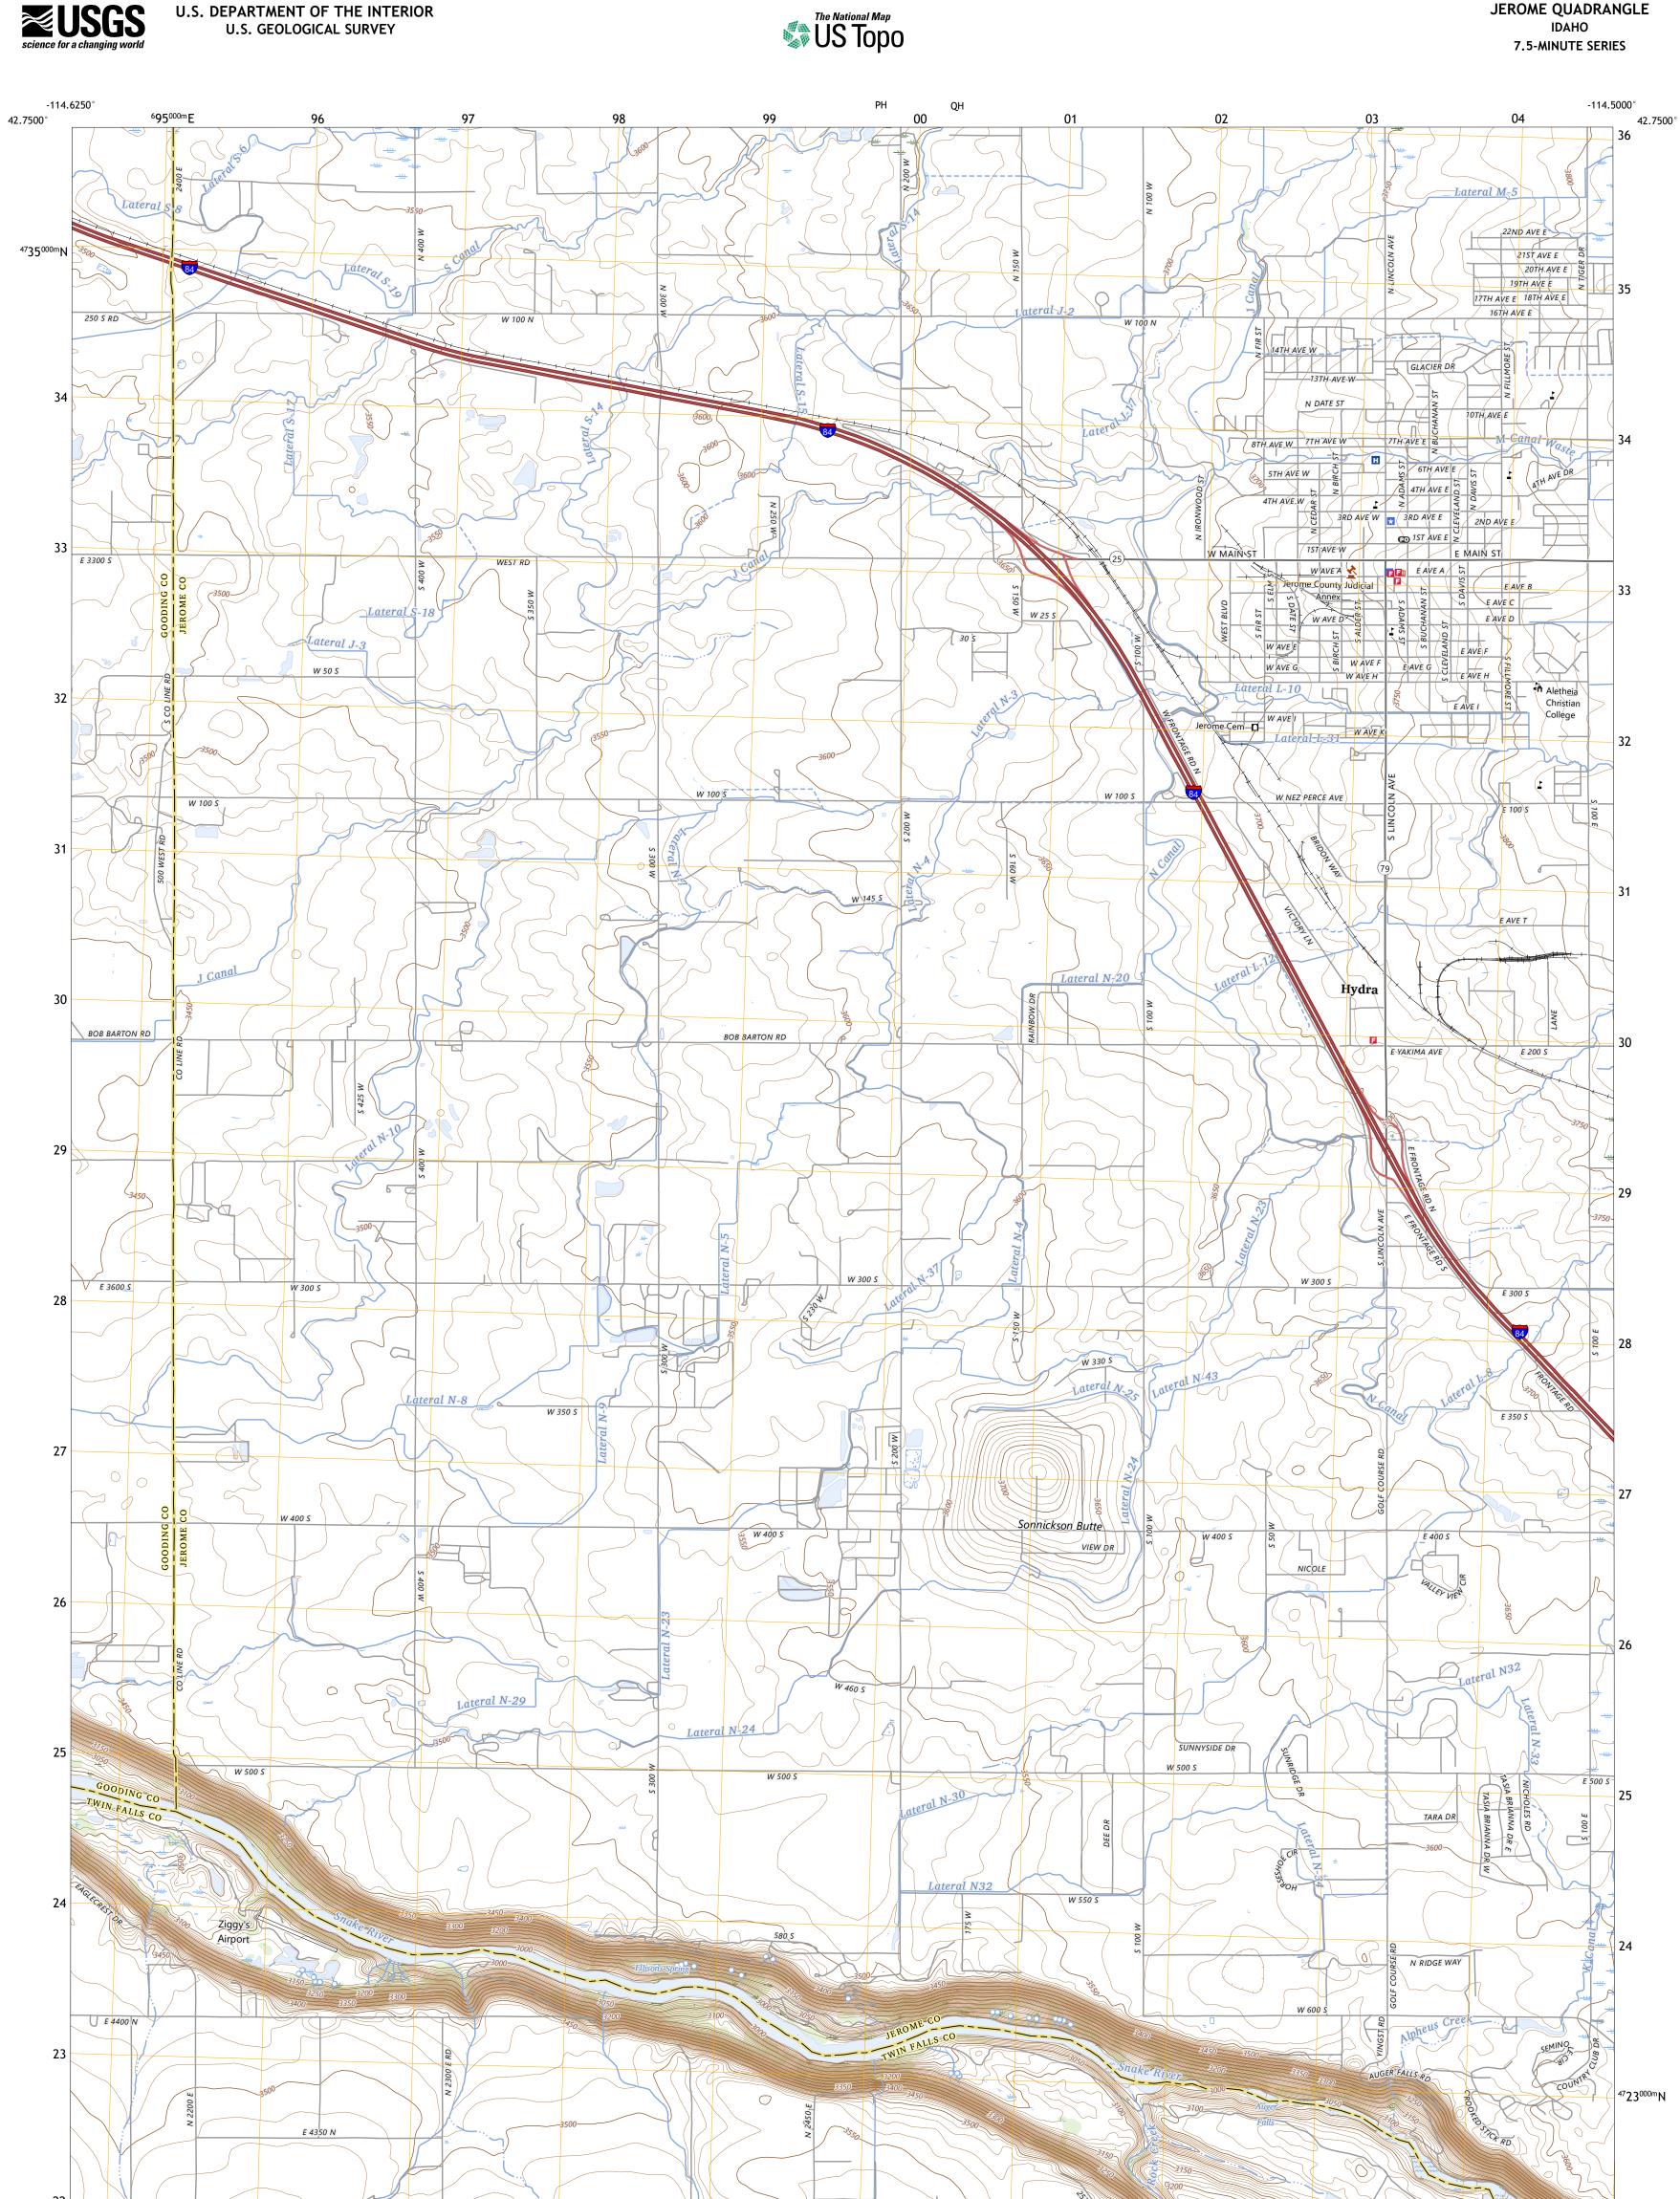

U.S. DEPARTMENT OF THE INTERIOR

The National Map US Topo

JEROME QUADRANGLE IDAHO

Produced by the United States Geological Survey North American Datum of 1983 (NAD83) World Geodetic System of 1984 (WGS84). Projection and 1 000-meter grid:Universal Transverse Mercator, Zone 11T This map is not a legal document. Boundaries may be generalized for this map scale. Private lands within government reservations may not be shown. Obtain permission before entering private lands.

JEROME, ID

2024