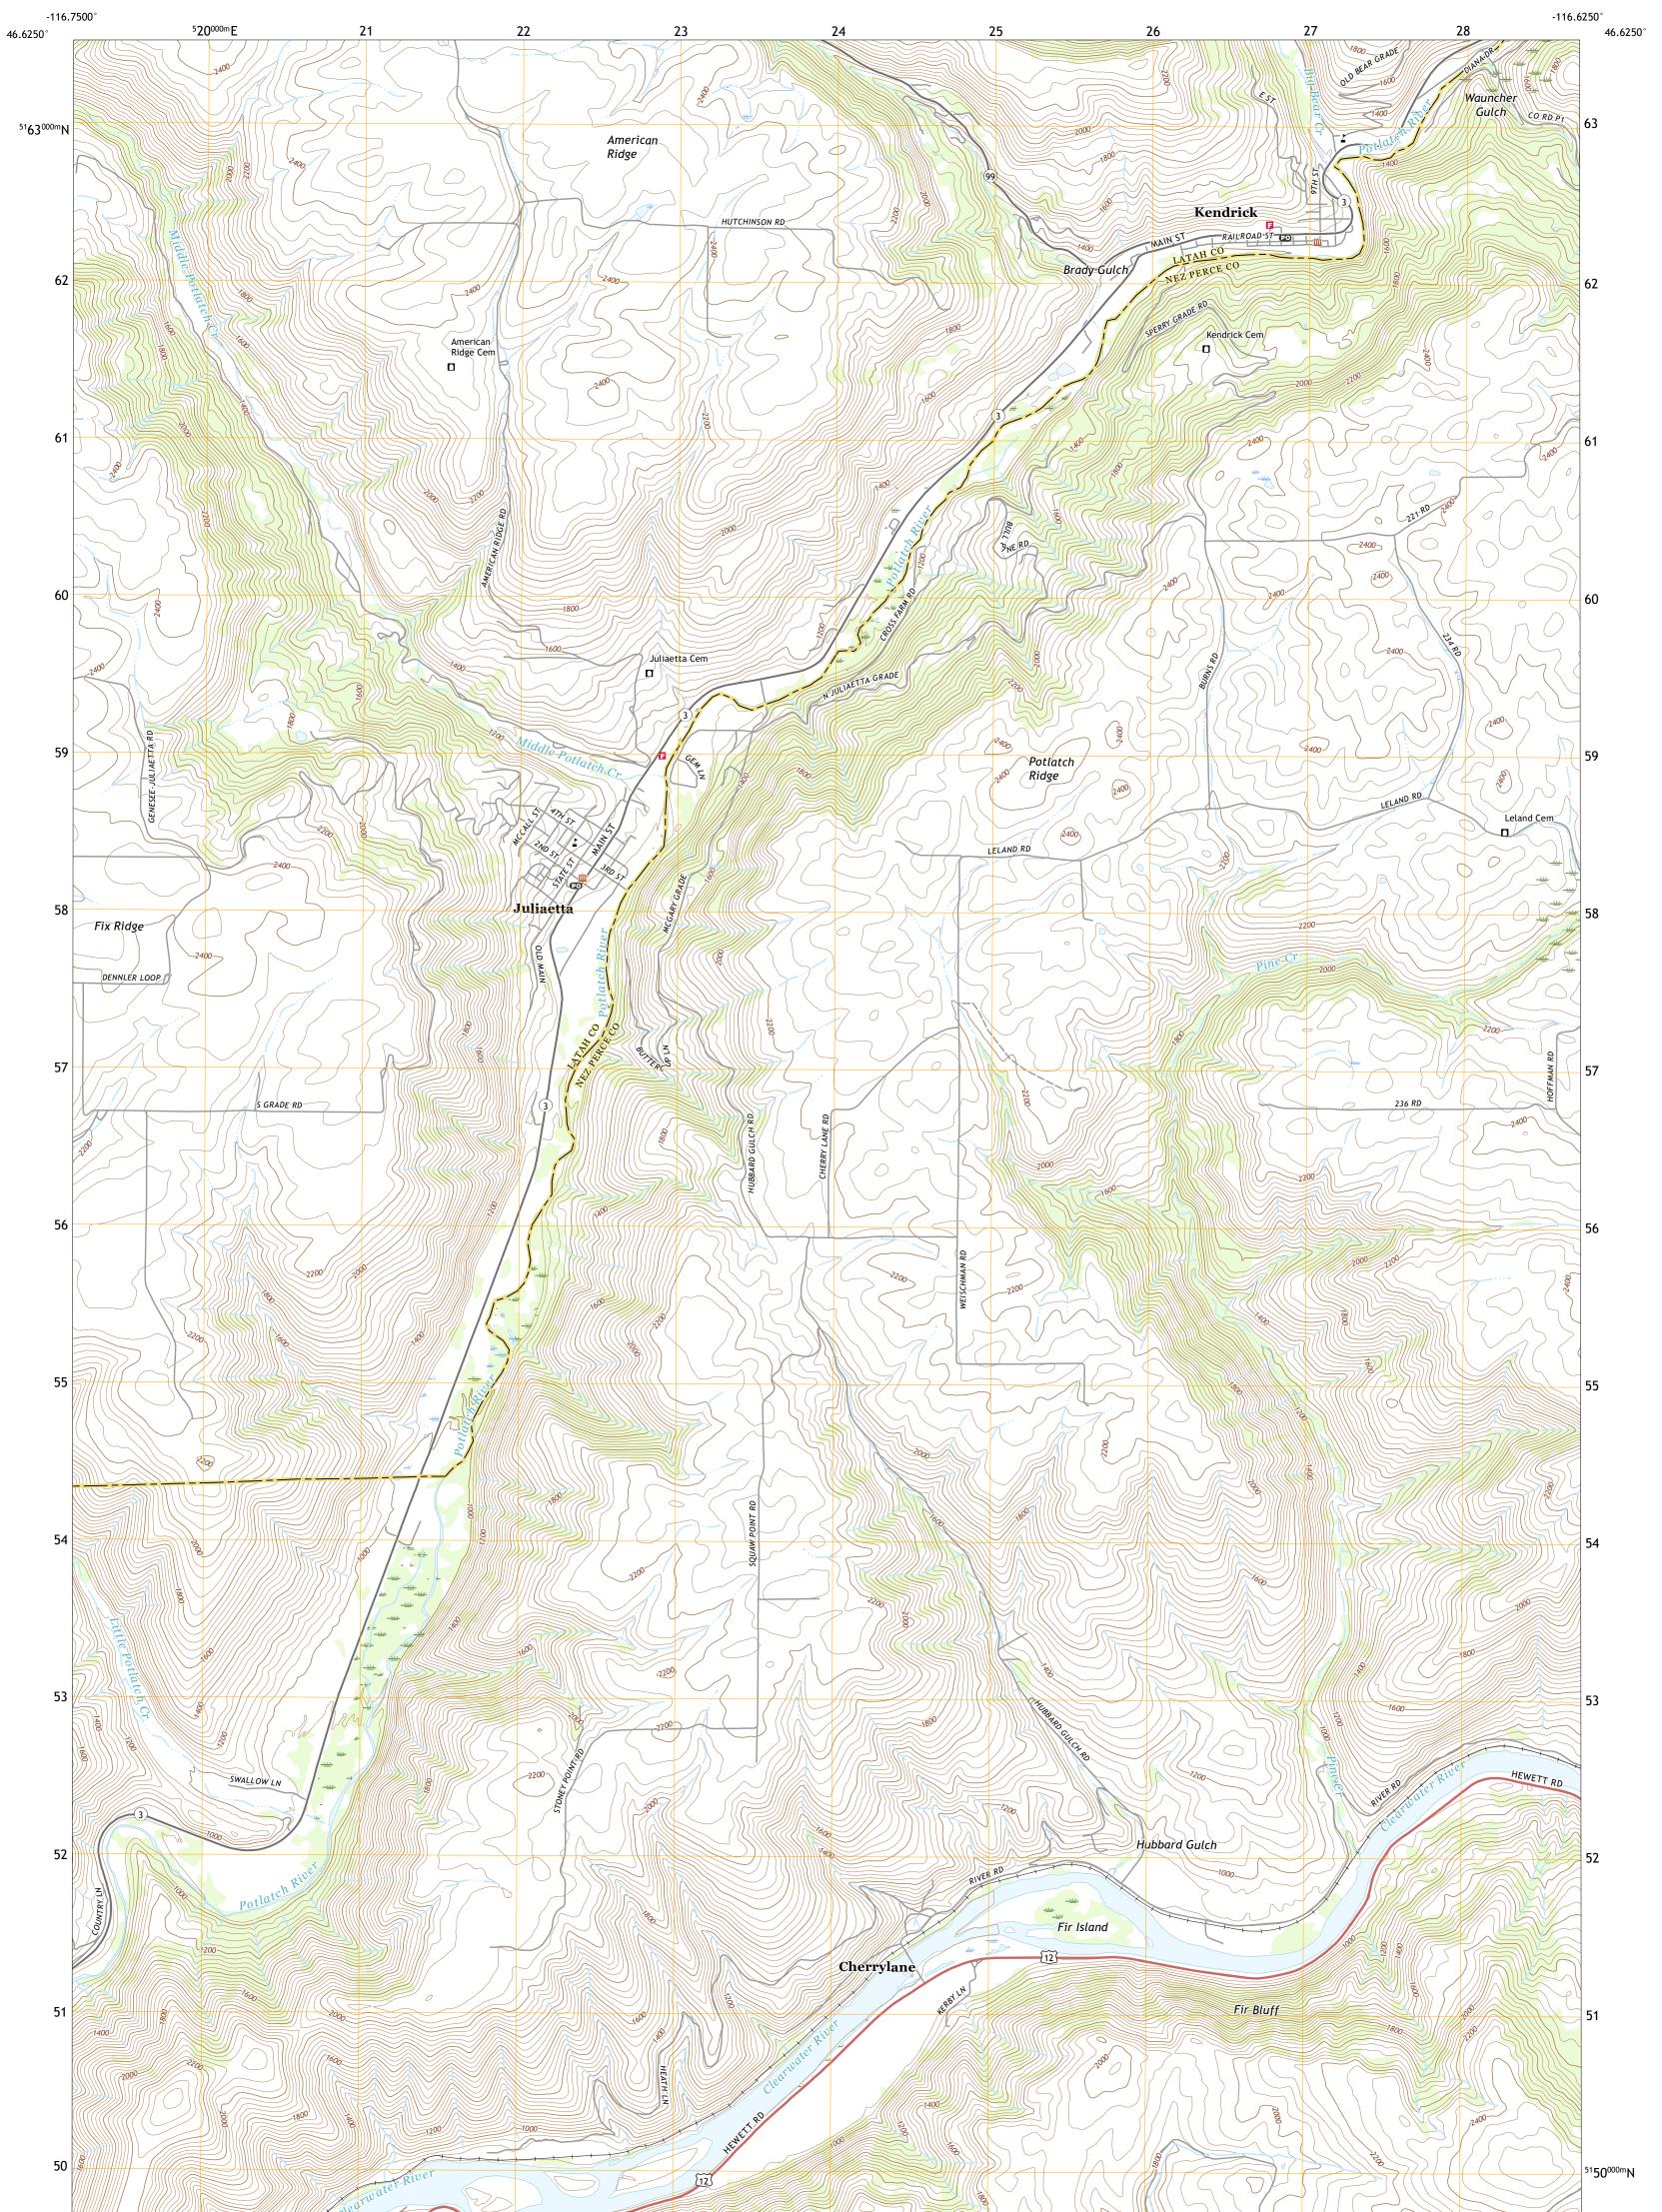

JULIAETTA QUADRANGLE IDAHO 7.5-MINUTE SERIES

Produced by the United States Geological Survey North American Datum of 1983 (NAD83) World Geodetic System of 1984 (WGS84). Projection and 1 000-meter grid:Universal Transverse Mercator, Zone 11T This map is not a legal document. Boundaries may be generalized for this map scale. Private lands within government reservations may not be shown. Obtain permission before entering private lands.

 Imagery......NAIP, October 2017 - January 2018

 Roads......Naional Hydrography
 Bureau, 2016

 Names......GNIS, 1979 - 2019

 Hydrography.....National Hydrography Dataset, 2002 - 2019

 Contours.....National Elevation Dataset, 2019

 Boundaries.....Multiple sources; see metadata file 2017 - 2018

 Public Land Survey System......BLM, 2019

 Wetlands.....FWS National Wetlands Inventory 1981 - 2009