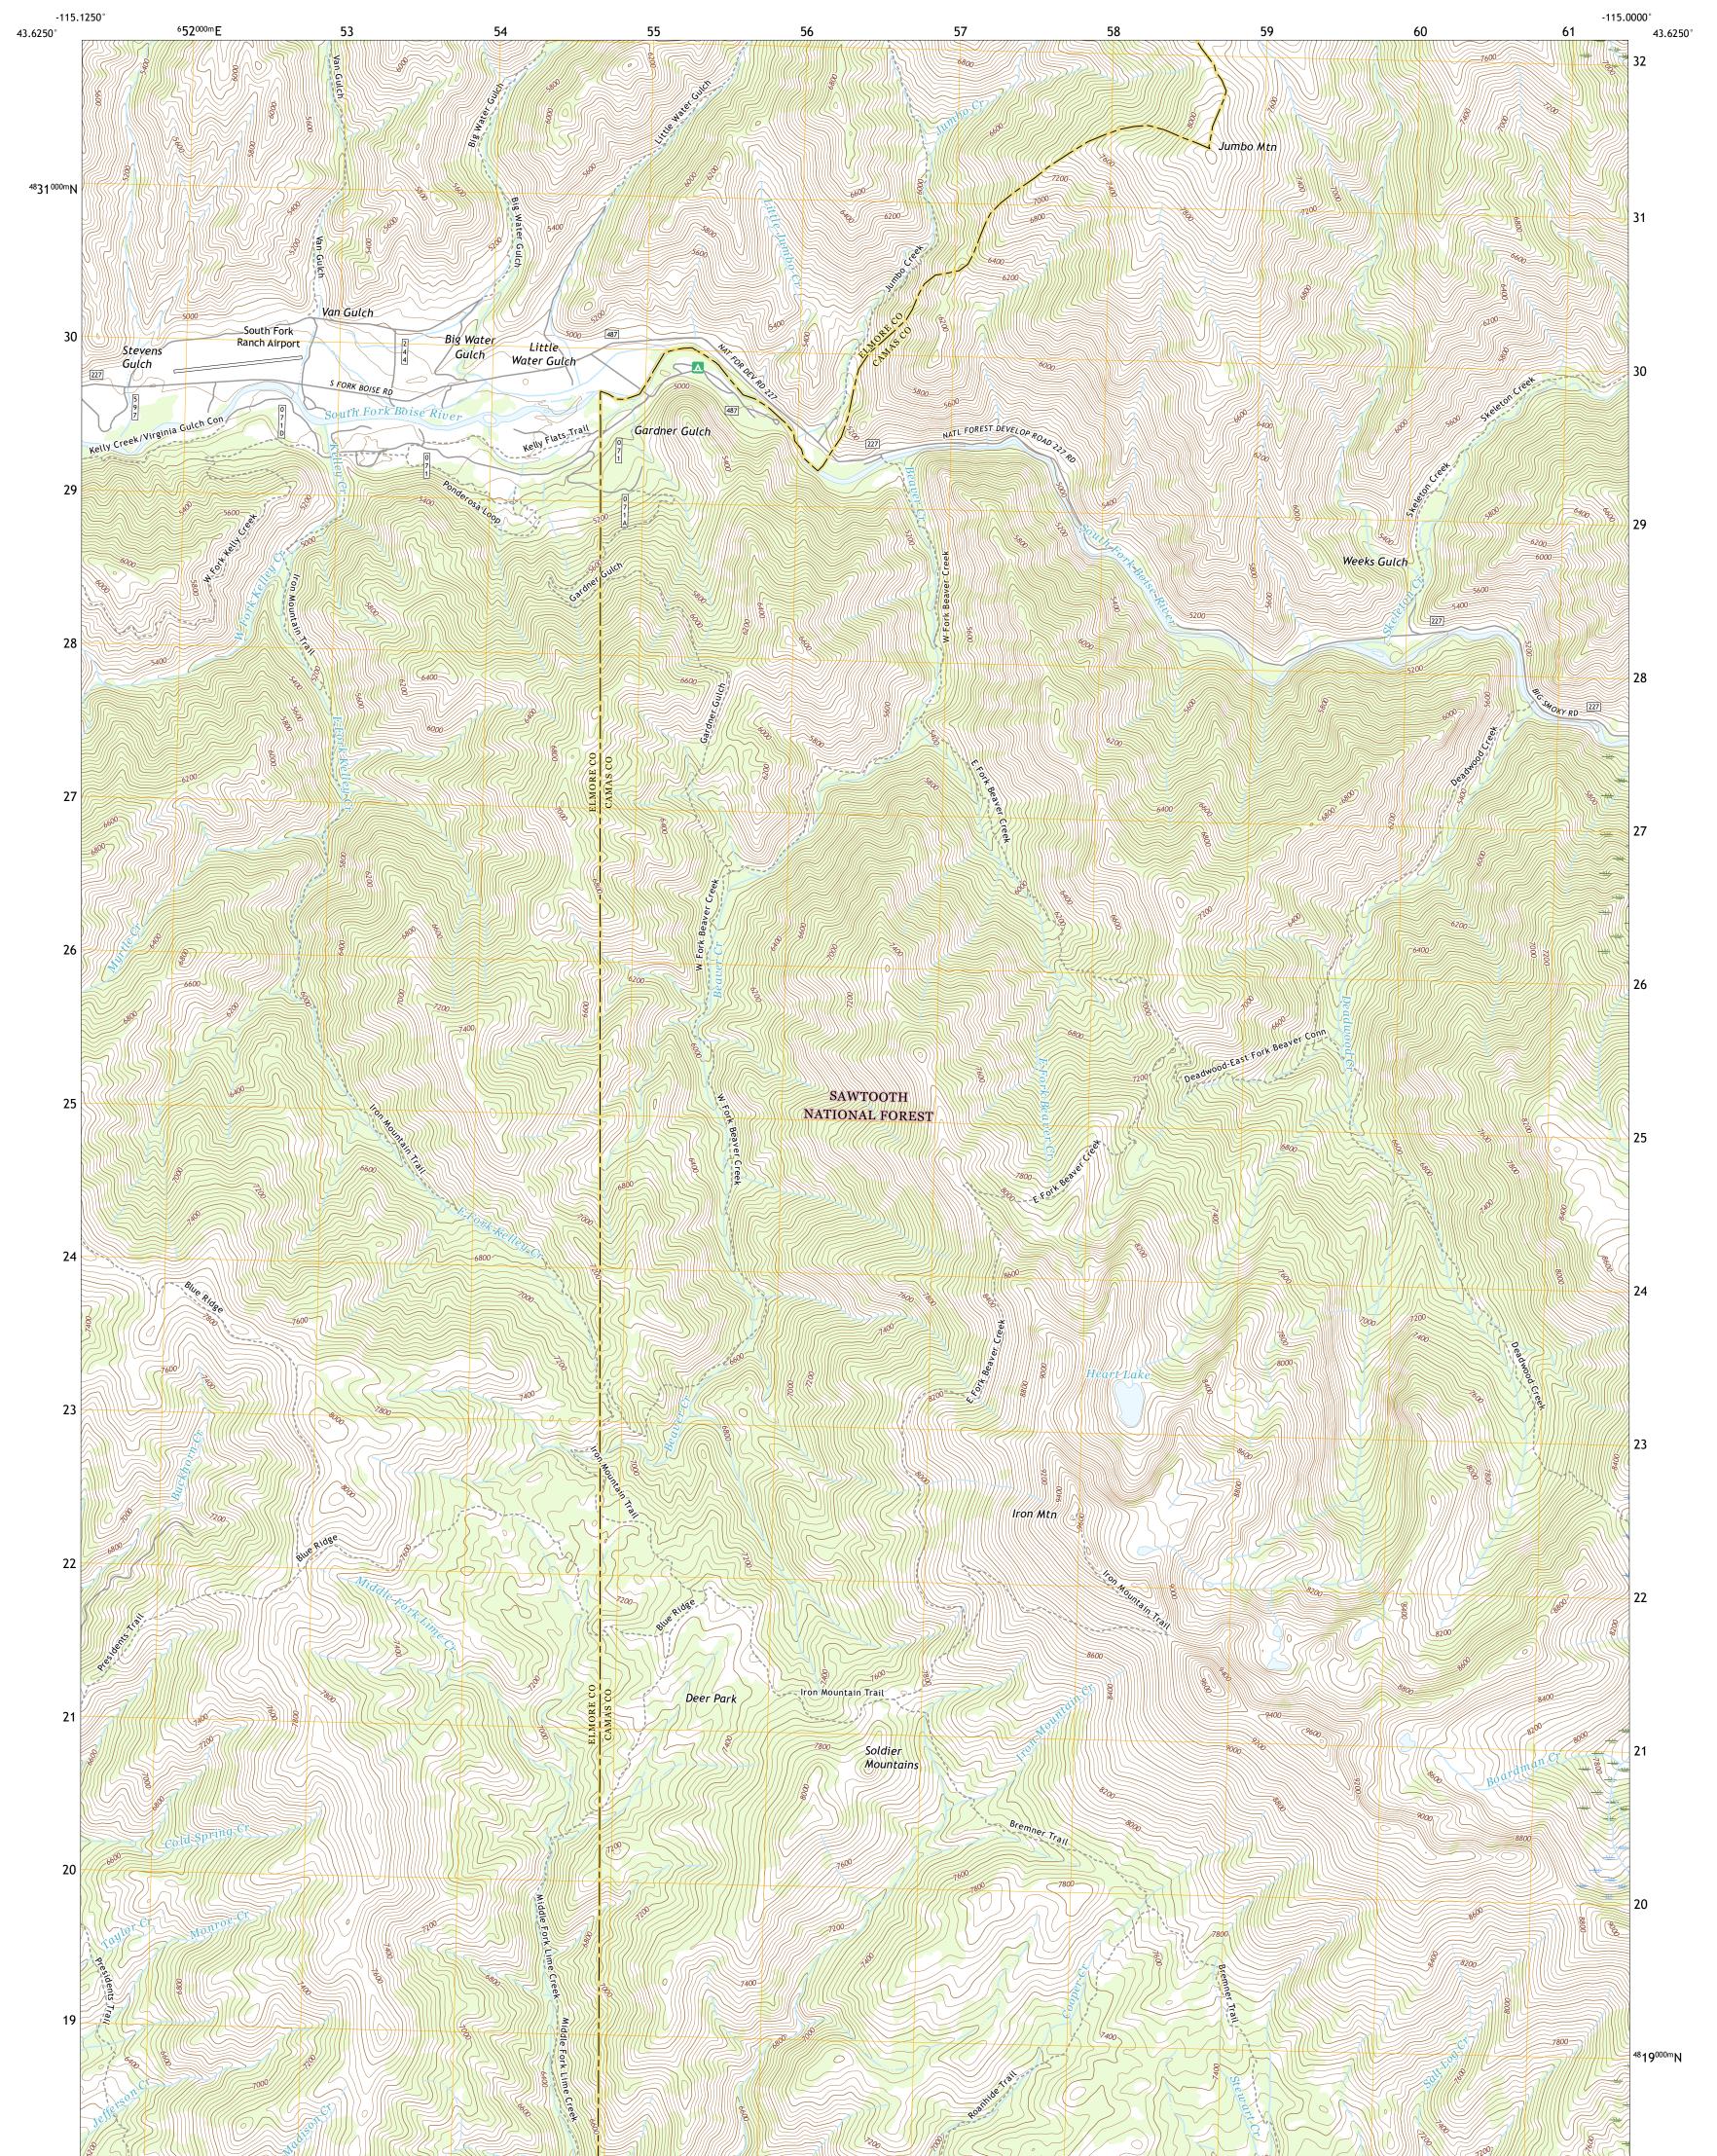

JUMBO MOUNTAIN QUADRANGLE IDAHO 7.5-MINUTE SERIES

**Produced by the United States Geological Survey** North American Datum of 1983 (NAD83) World Geodetic System of 1984 (WGS84). Projection and 1 000-meter grid:Universal Transverse Mercator, Zone 11T This map is not a legal document. Boundaries may be generalized for this map scale. Private lands within government reservations may not be shown. Obtain permission before entering private lands.