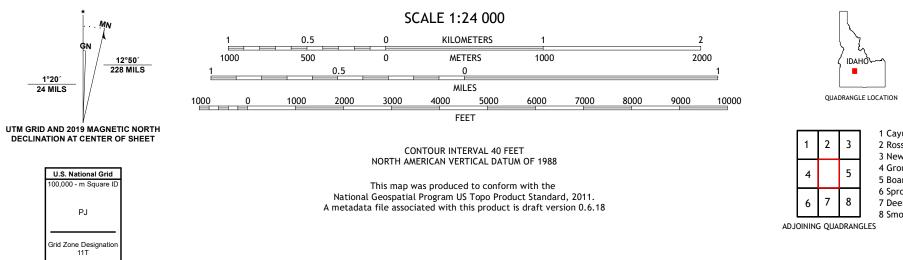

JUMBO MOUNTAIN QUADRANGLE IDAHO 7.5-MINUTE SERIES

**Produced by the United States Geological Survey** North American Datum of 1983 (NAD83) World Geodetic System of 1984 (WGS84). Projection and 1 000-meter grid:Universal Transverse Mercator, Zone 11T This map is not a legal document. Boundaries may be generalized for this map scale. Private lands within government reservations may not be shown. Obtain permission before entering private lands.