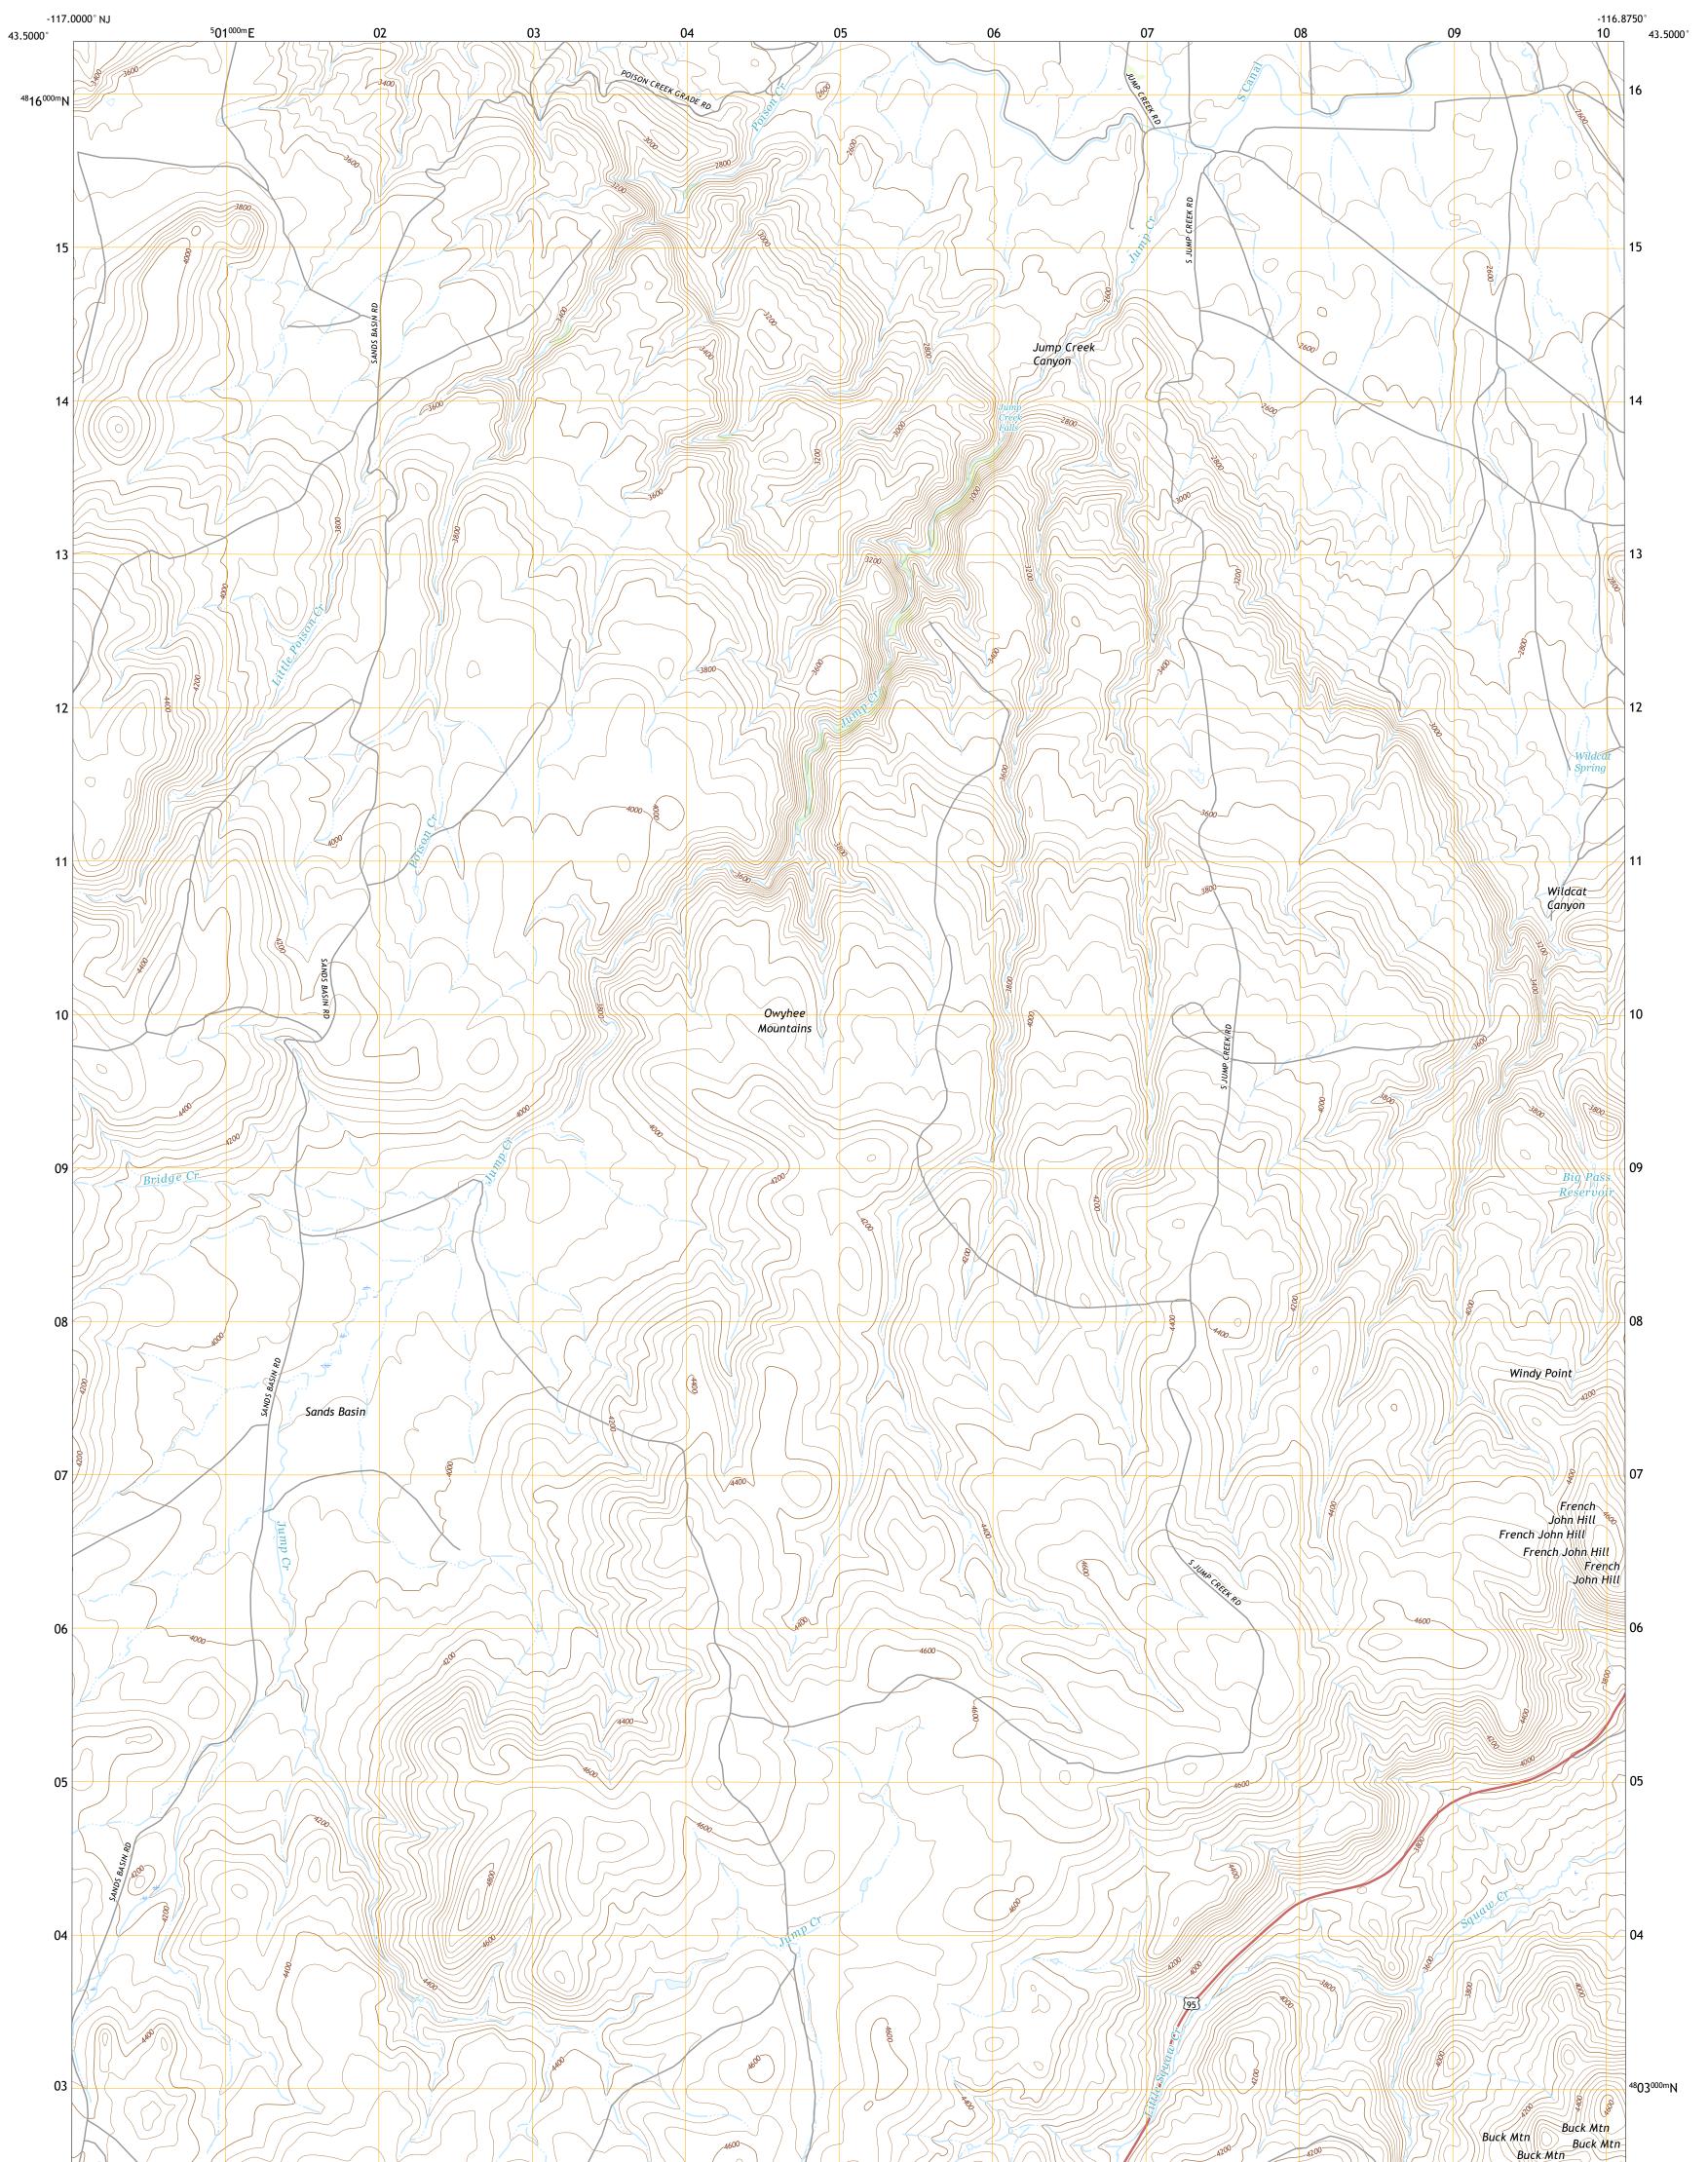

## U.S. DEPARTMENT OF THE INTERIOR U.S. GEOLOGICAL SURVEY

JUMP CREEK CANYON QUADRANGLE IDAHO - OWYHEE COUNTY 7.5-MINUTE SERIES

Produced by the United States Geological Survey North American Datum of 1983 (NAD83) World Geodetic System of 1984 (WGS84). Projection and 1 000-meter grid:Universal Transverse Mercator, Zone 11T This map is not a legal document. Boundaries may be generalized for this map scale. Private lands within government reservations may not be shown. Obtain permission before entering private lands.

Imagery......NAIP, June 2017 - January 2018 Roads......ORIS, 1979 - 2018 Names......GNIS, 1979 - 2018 Hydrography......GNIS, 1979 - 2019 Contours.....National Hydrography Dataset, 1899 - 2019 Contours.....National Elevation Dataset, 2000 - 2001 Boundaries.....Multiple sources; see metadata file 2017 - 2018 Public Land Survey System......BLM, 2019 Wetlands......BLM, 2019