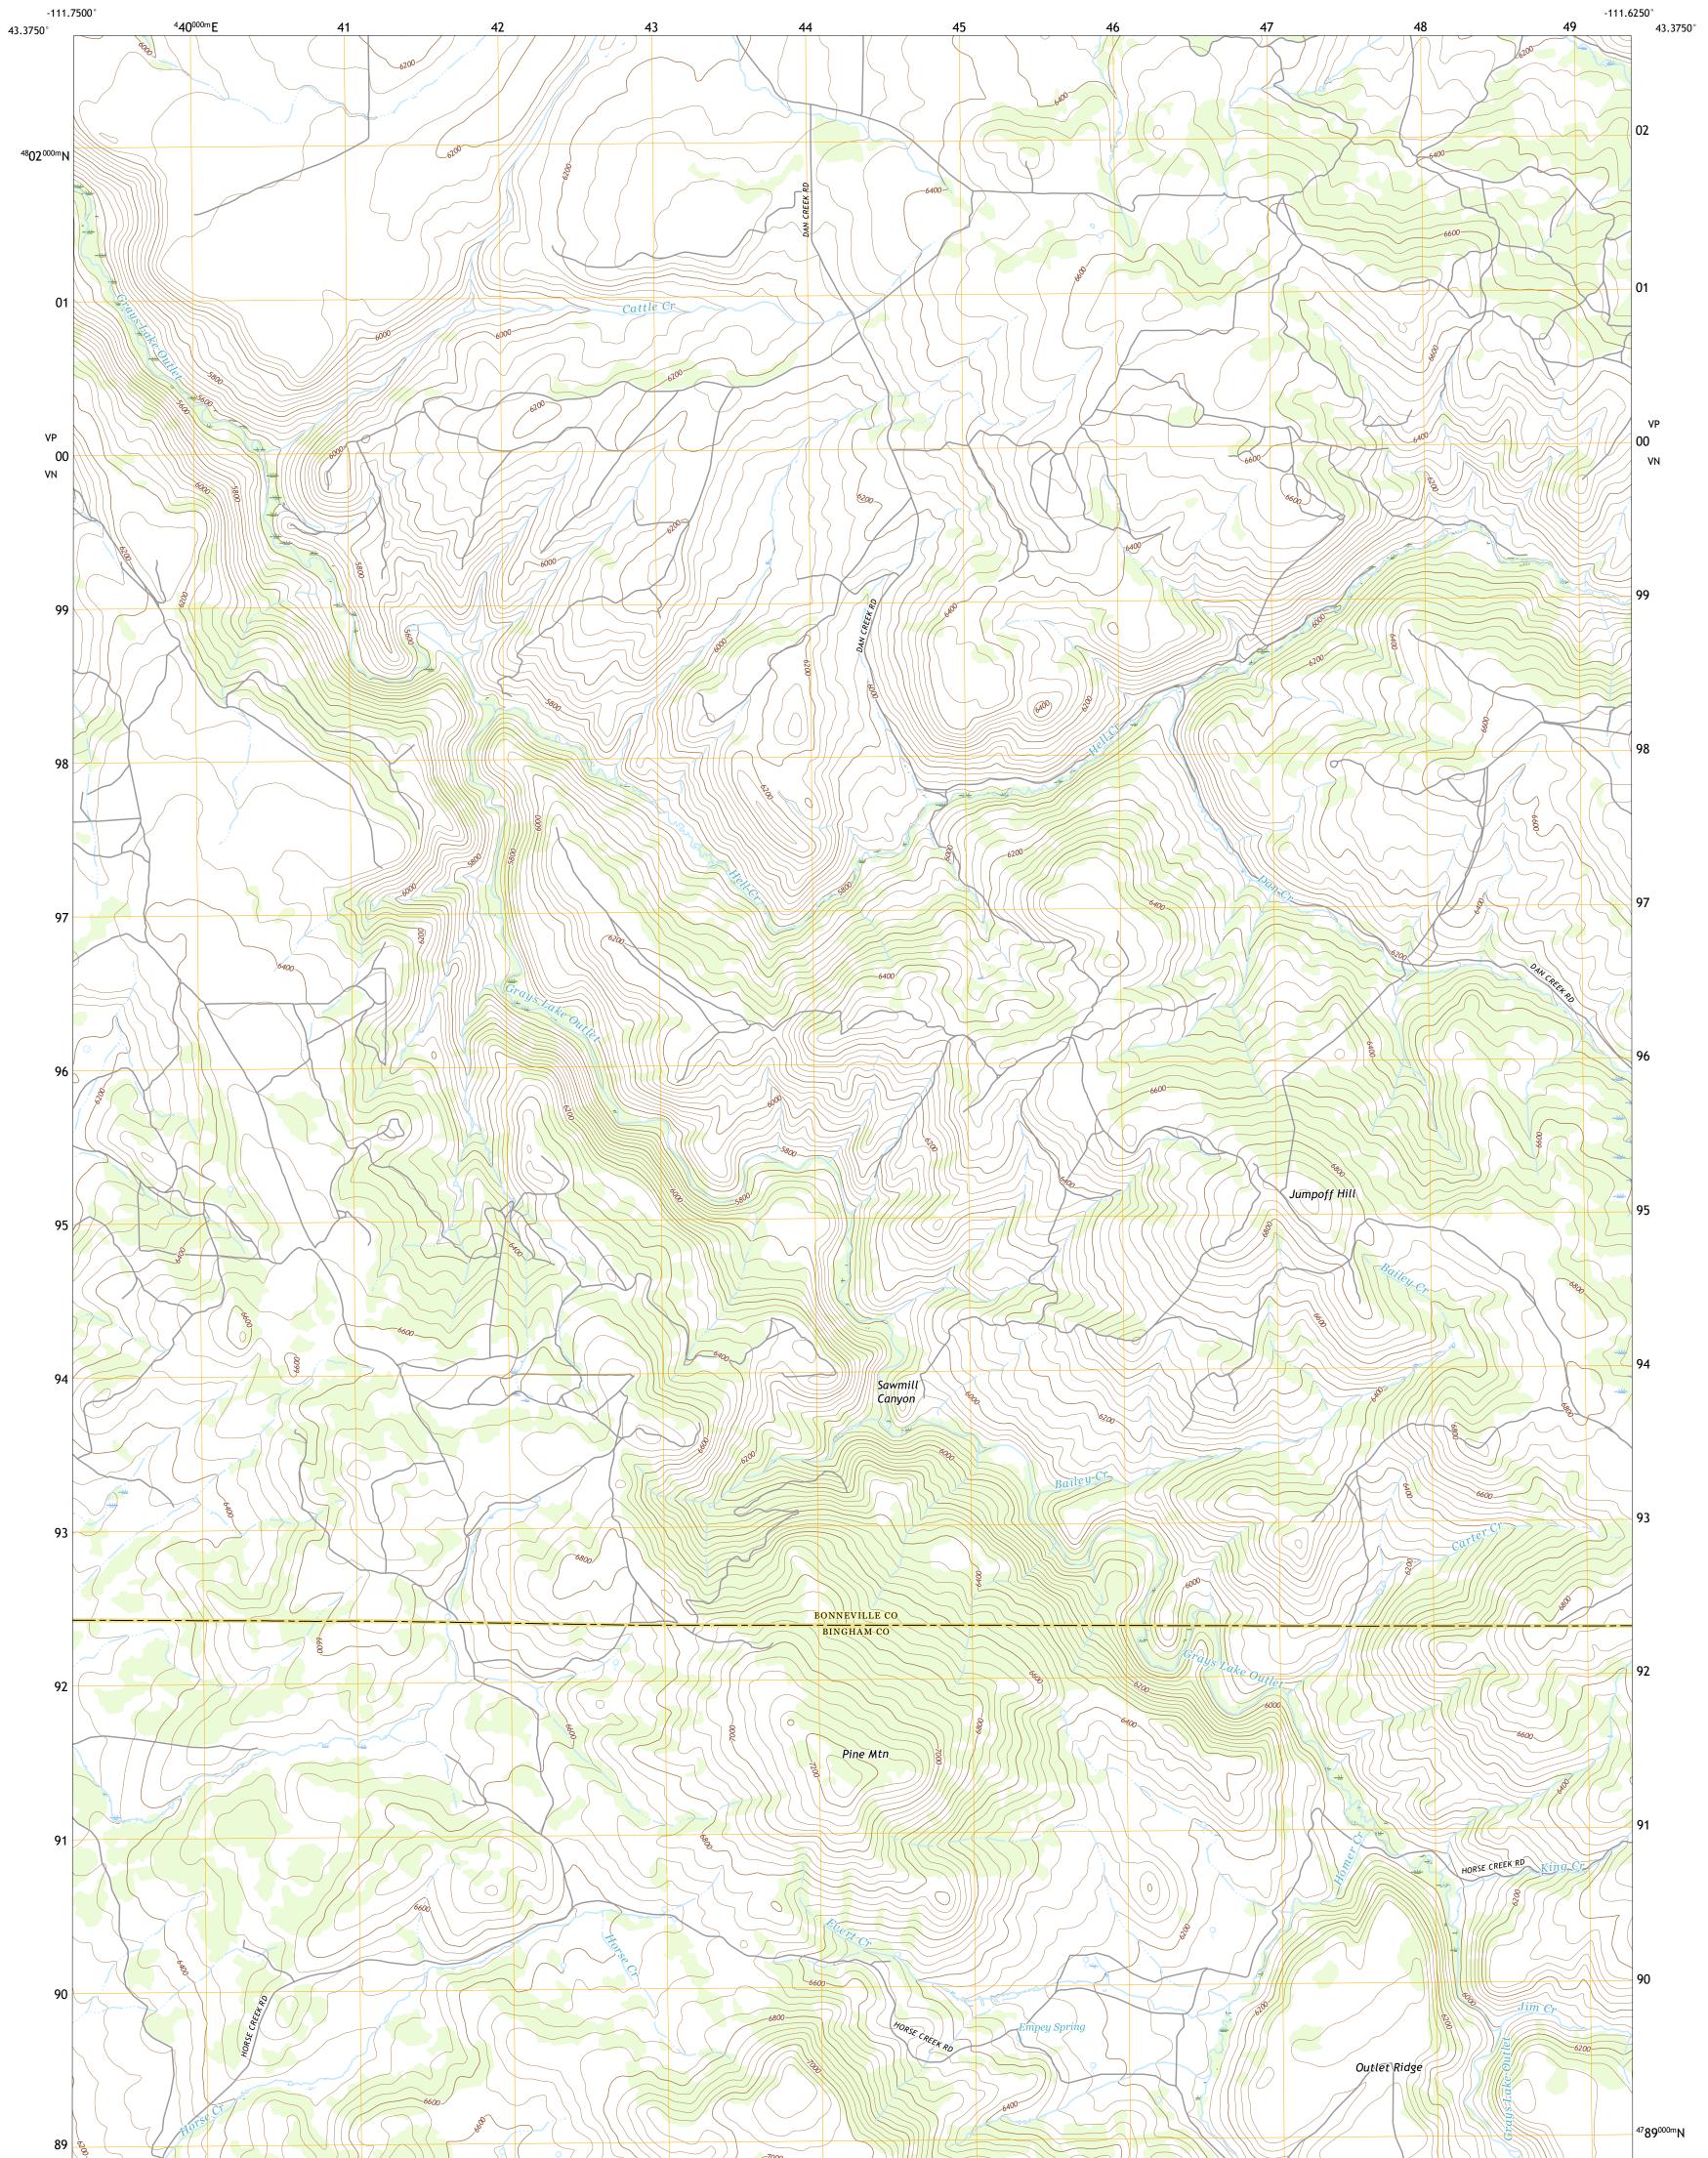

## U.S. DEPARTMENT OF THE INTERIOR U.S. GEOLOGICAL SURVEY

JUMPOFF HILL QUADRANGLE IDAHO 7.5-MINUTE SERIES

**Produced by the United States Geological Survey** North American Datum of 1983 (NAD83) World Geodetic System of 1984 (WGS84). Projection and 1 000-meter grid:Universal Transverse Mercator, Zone 12T This map is not a legal document. Boundaries may be generalized for this map scale. Private lands within government reservations may not be shown. Obtain permission before entering private lands.

Imagery......NAIP, August 2017 - January 2018 Roads......Q016 Names......GNIS, 1979 - 2011 Hydrography......GNIS, 1979 - 2011 Hydrography......National Hydrography Dataset, 2002 - 2020 Contours.....National Elevation Dataset, 2001 Boundaries......Multiple sources; see metadata file 2017 - 2018 Public Land Survey System......BLM, 2019 Wetlands......BLM, 2019