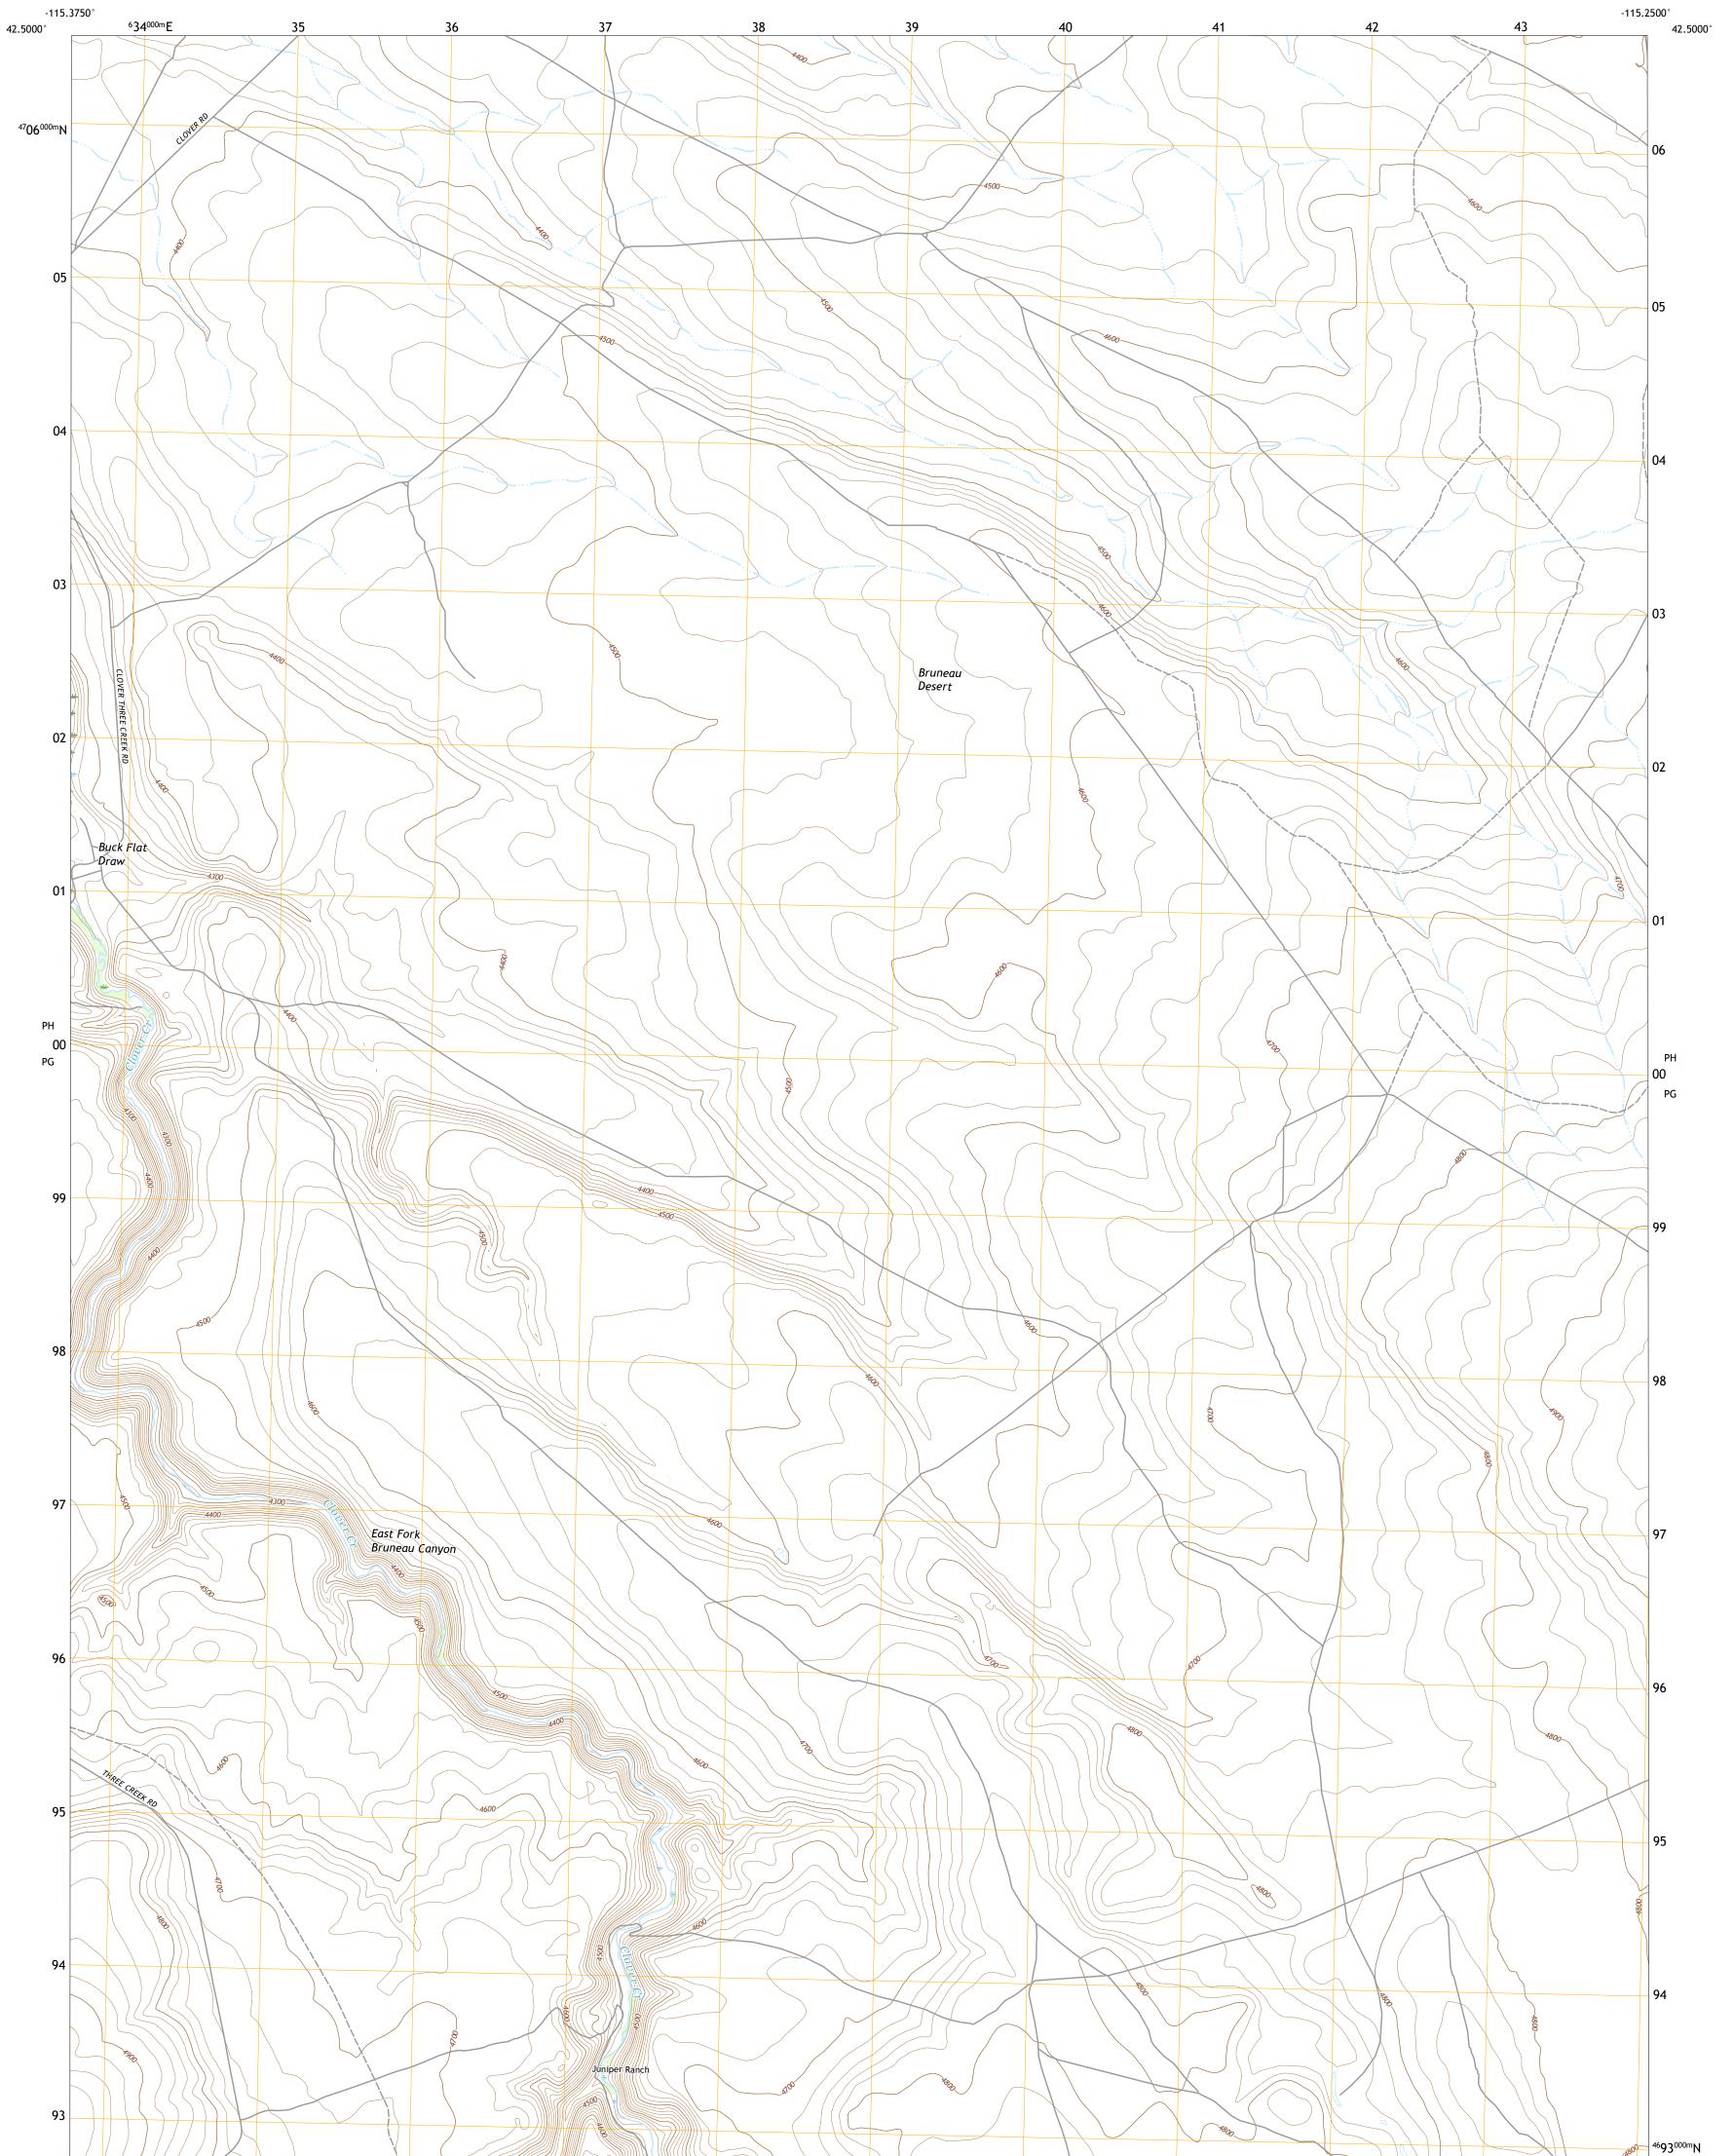

## U.S. DEPARTMENT OF THE INTERIOR U.S. GEOLOGICAL SURVEY

JUNIPER RANCH QUADRANGLE IDAHO - OWYHEE COUNTY 7.5-MINUTE SERIES

Produced by the United States Geological Survey North American Datum of 1983 (NAD83) World Geodetic System of 1984 (WGS84). Projection and 1 000-meter grid:Universal Transverse Mercator, Zone 11T This map is not a legal document. Boundaries may be generalized for this map scale. Private lands within government reservations may not be shown. Obtain permission before entering private lands.

 Imagery......NAIP, June 2017 - January 2018

 Roads.....NAIP, June 2017 - January 2018

 Roads......Naional Hydrography Dataset, 1899 - 2019

 Contours.....National Hydrography Dataset, 1899 - 2002

 Boundaries......Multiple sources; see metadata file 2017 - 2018

 Public Land Survey System......BLM, 2019

 Wetlands.....FWS
 National Wetlands