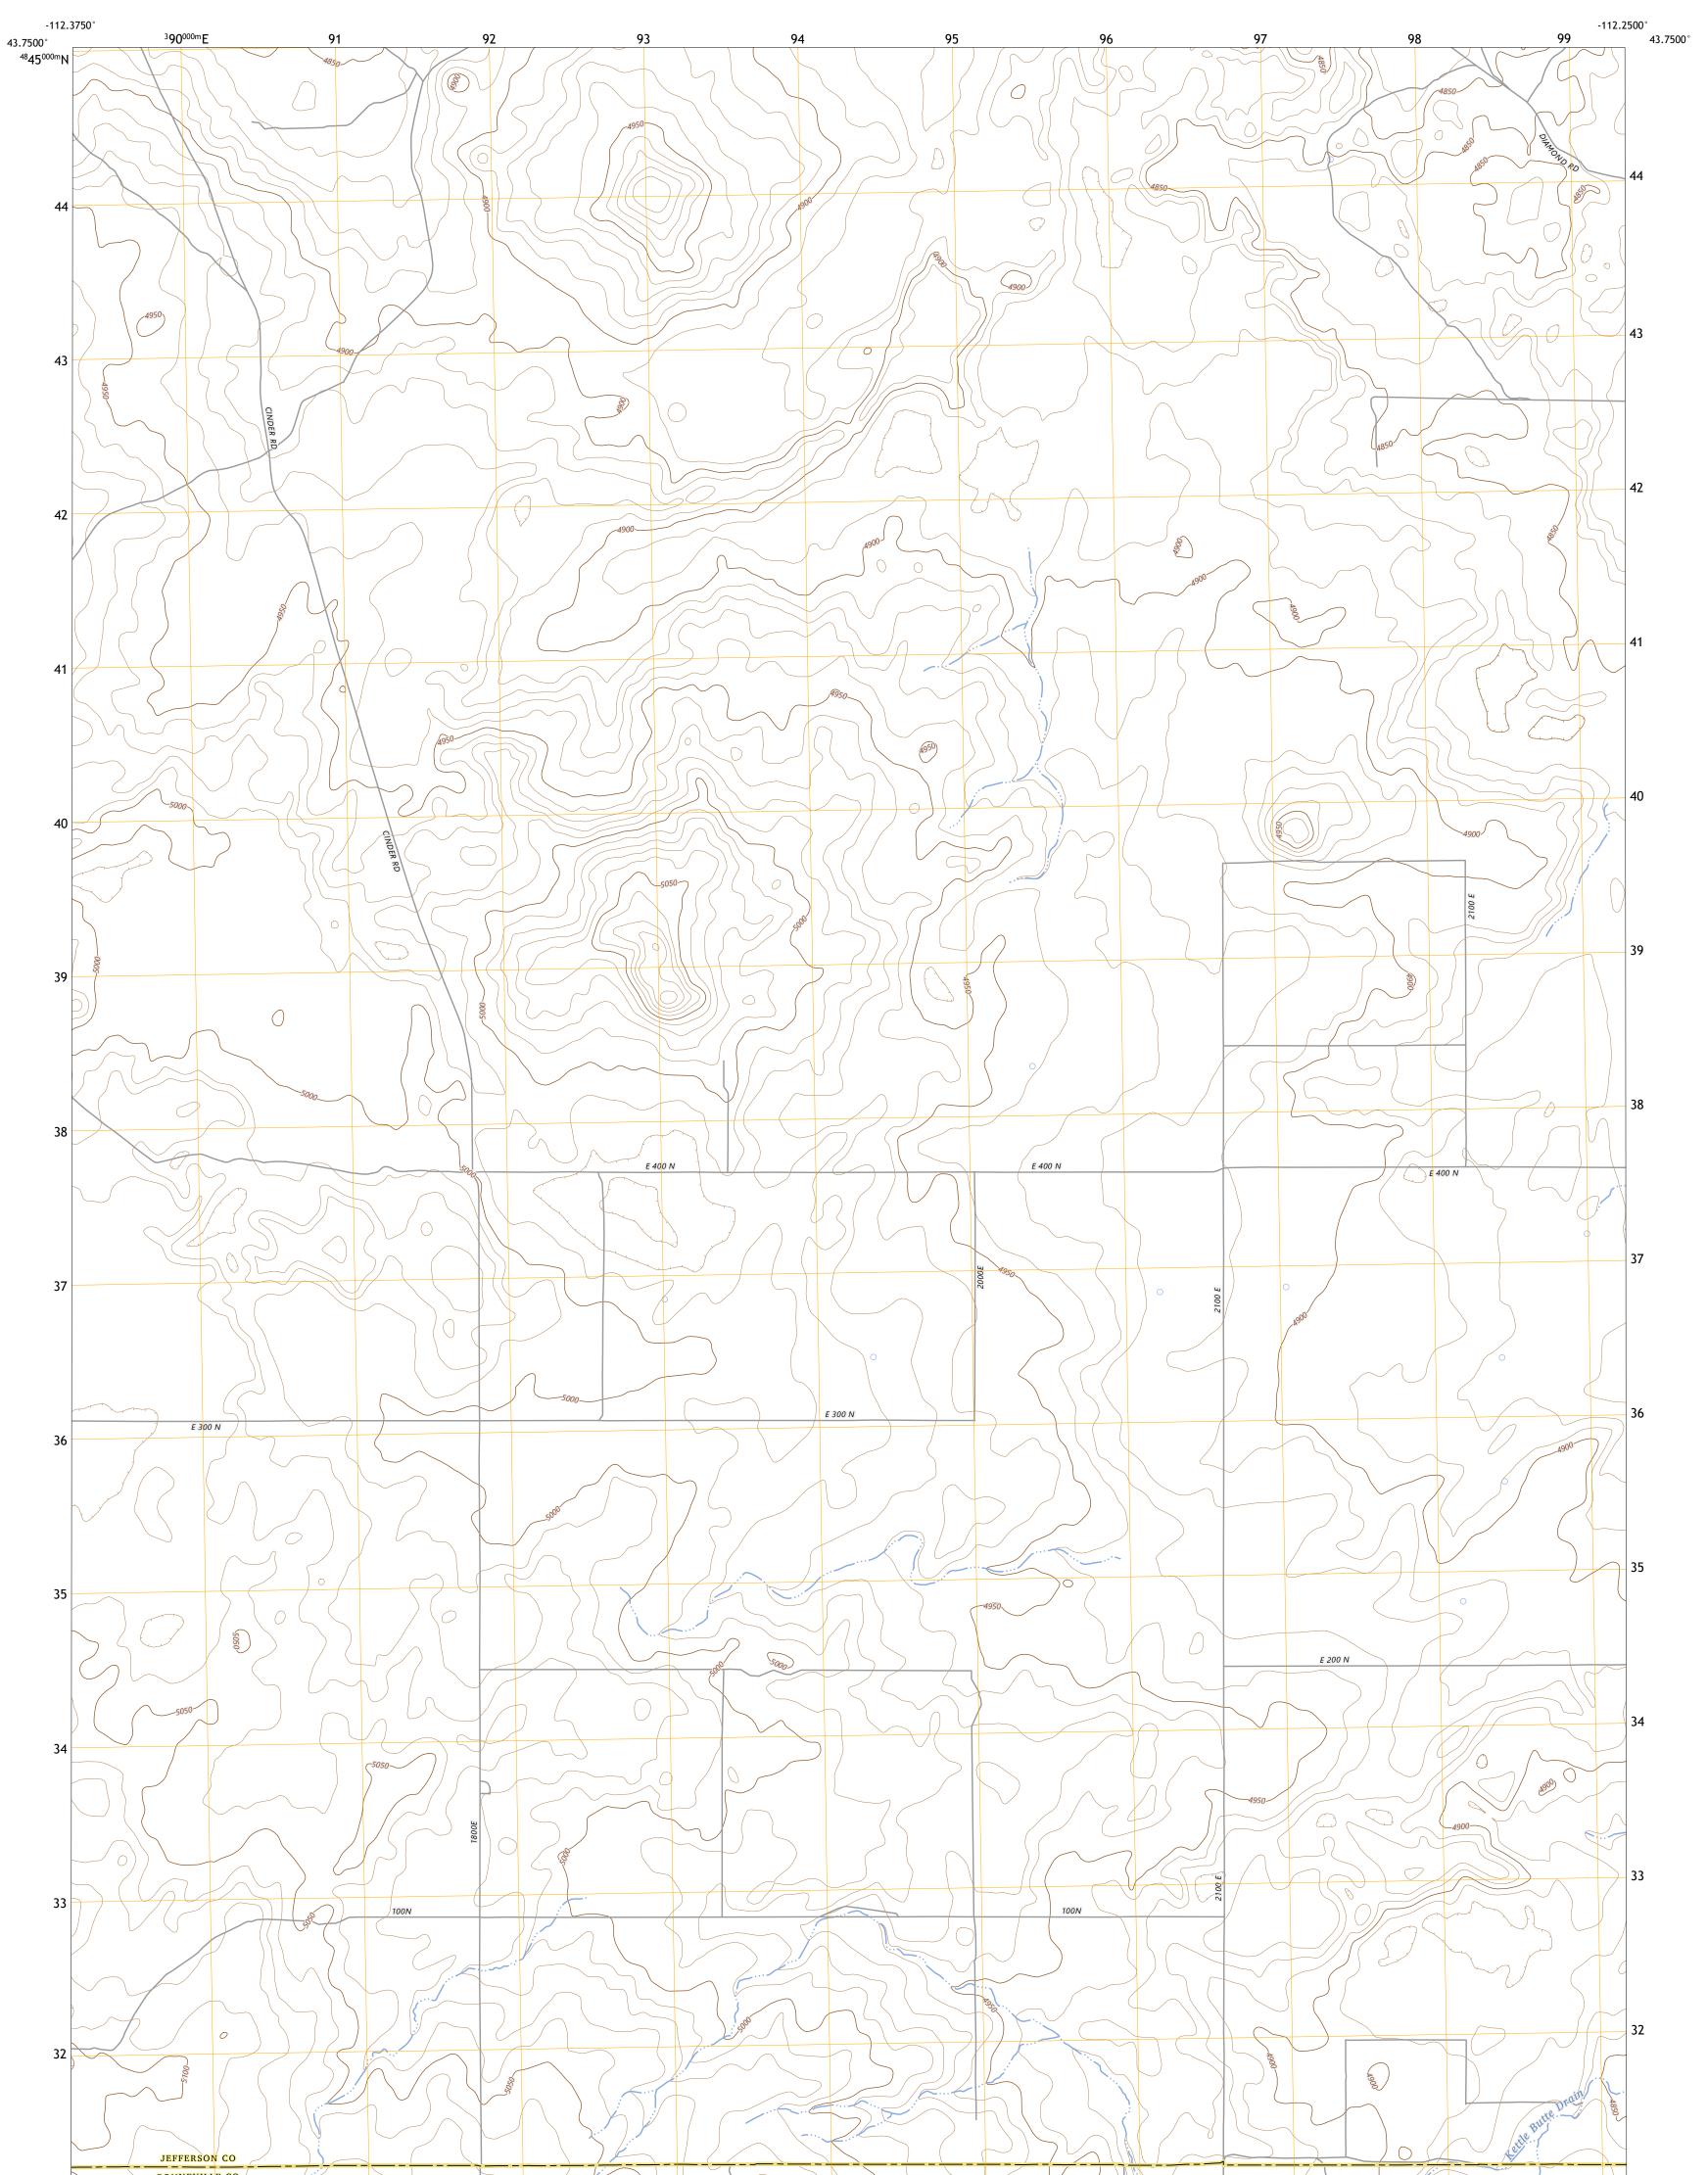

## The National Map US Topo

KETTLE BUTTE NE QUADRANGLE IDAHO 7.5-MINUTE SERIES

**Produced by the United States Geological Survey** North American Datum of 1983 (NAD83) World Geodetic System of 1984 (WGS84). Projection and 1 000-meter grid:Universal Transverse Mercator, Zone 12T This map is not a legal document. Boundaries may be generalized for this map scale. Private lands within government reservations may not be shown. Obtain permission before entering private lands.