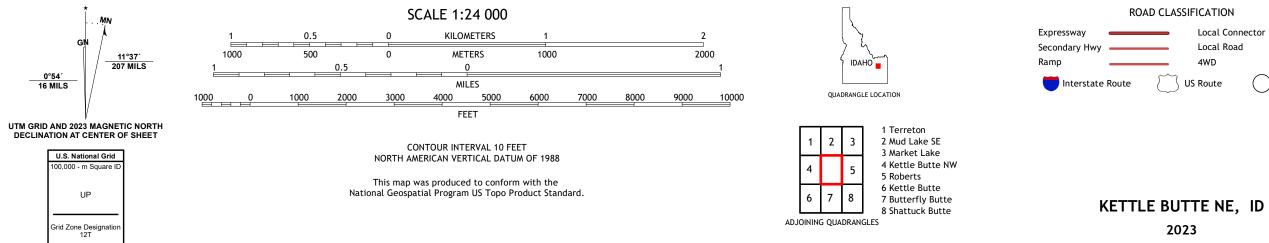

## The National Map US Topo

KETTLE BUTTE NE QUADRANGLE IDAHO 7.5-MINUTE SERIES

**Produced by the United States Geological Survey** North American Datum of 1983 (NAD83) World Geodetic System of 1984 (WGS84). Projection and 1 000-meter grid:Universal Transverse Mercator, Zone 12T This map is not a legal document. Boundaries may be generalized for this map scale. Private lands within government reservations may not be shown. Obtain permission before entering private lands.

ROAD CLASSIFICATION Local Connector Local Road \_\_\_\_\_ \_ 4WD \_\_\_\_\_ US Route State Route Interstate Route

2023