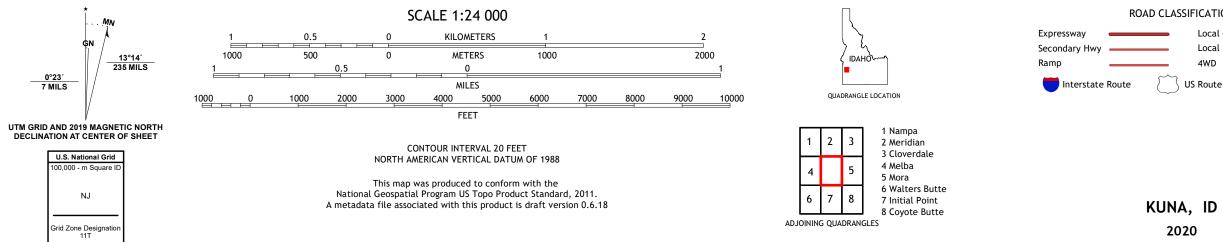

## U.S. DEPARTMENT OF THE INTERIOR U.S. GEOLOGICAL SURVEY

KUNA QUADRANGLE IDAHO 7.5-MINUTE SERIES

Produced by the United States Geological Survey North American Datum of 1983 (NAD83) World Geodetic System of 1984 (WGS84). Projection and 1 000-meter grid:Universal Transverse Mercator, Zone 11T This map is not a legal document. Boundaries may be generalized for this map scale. Private lands within government reservations may not be shown. Obtain permission before entering private lands.