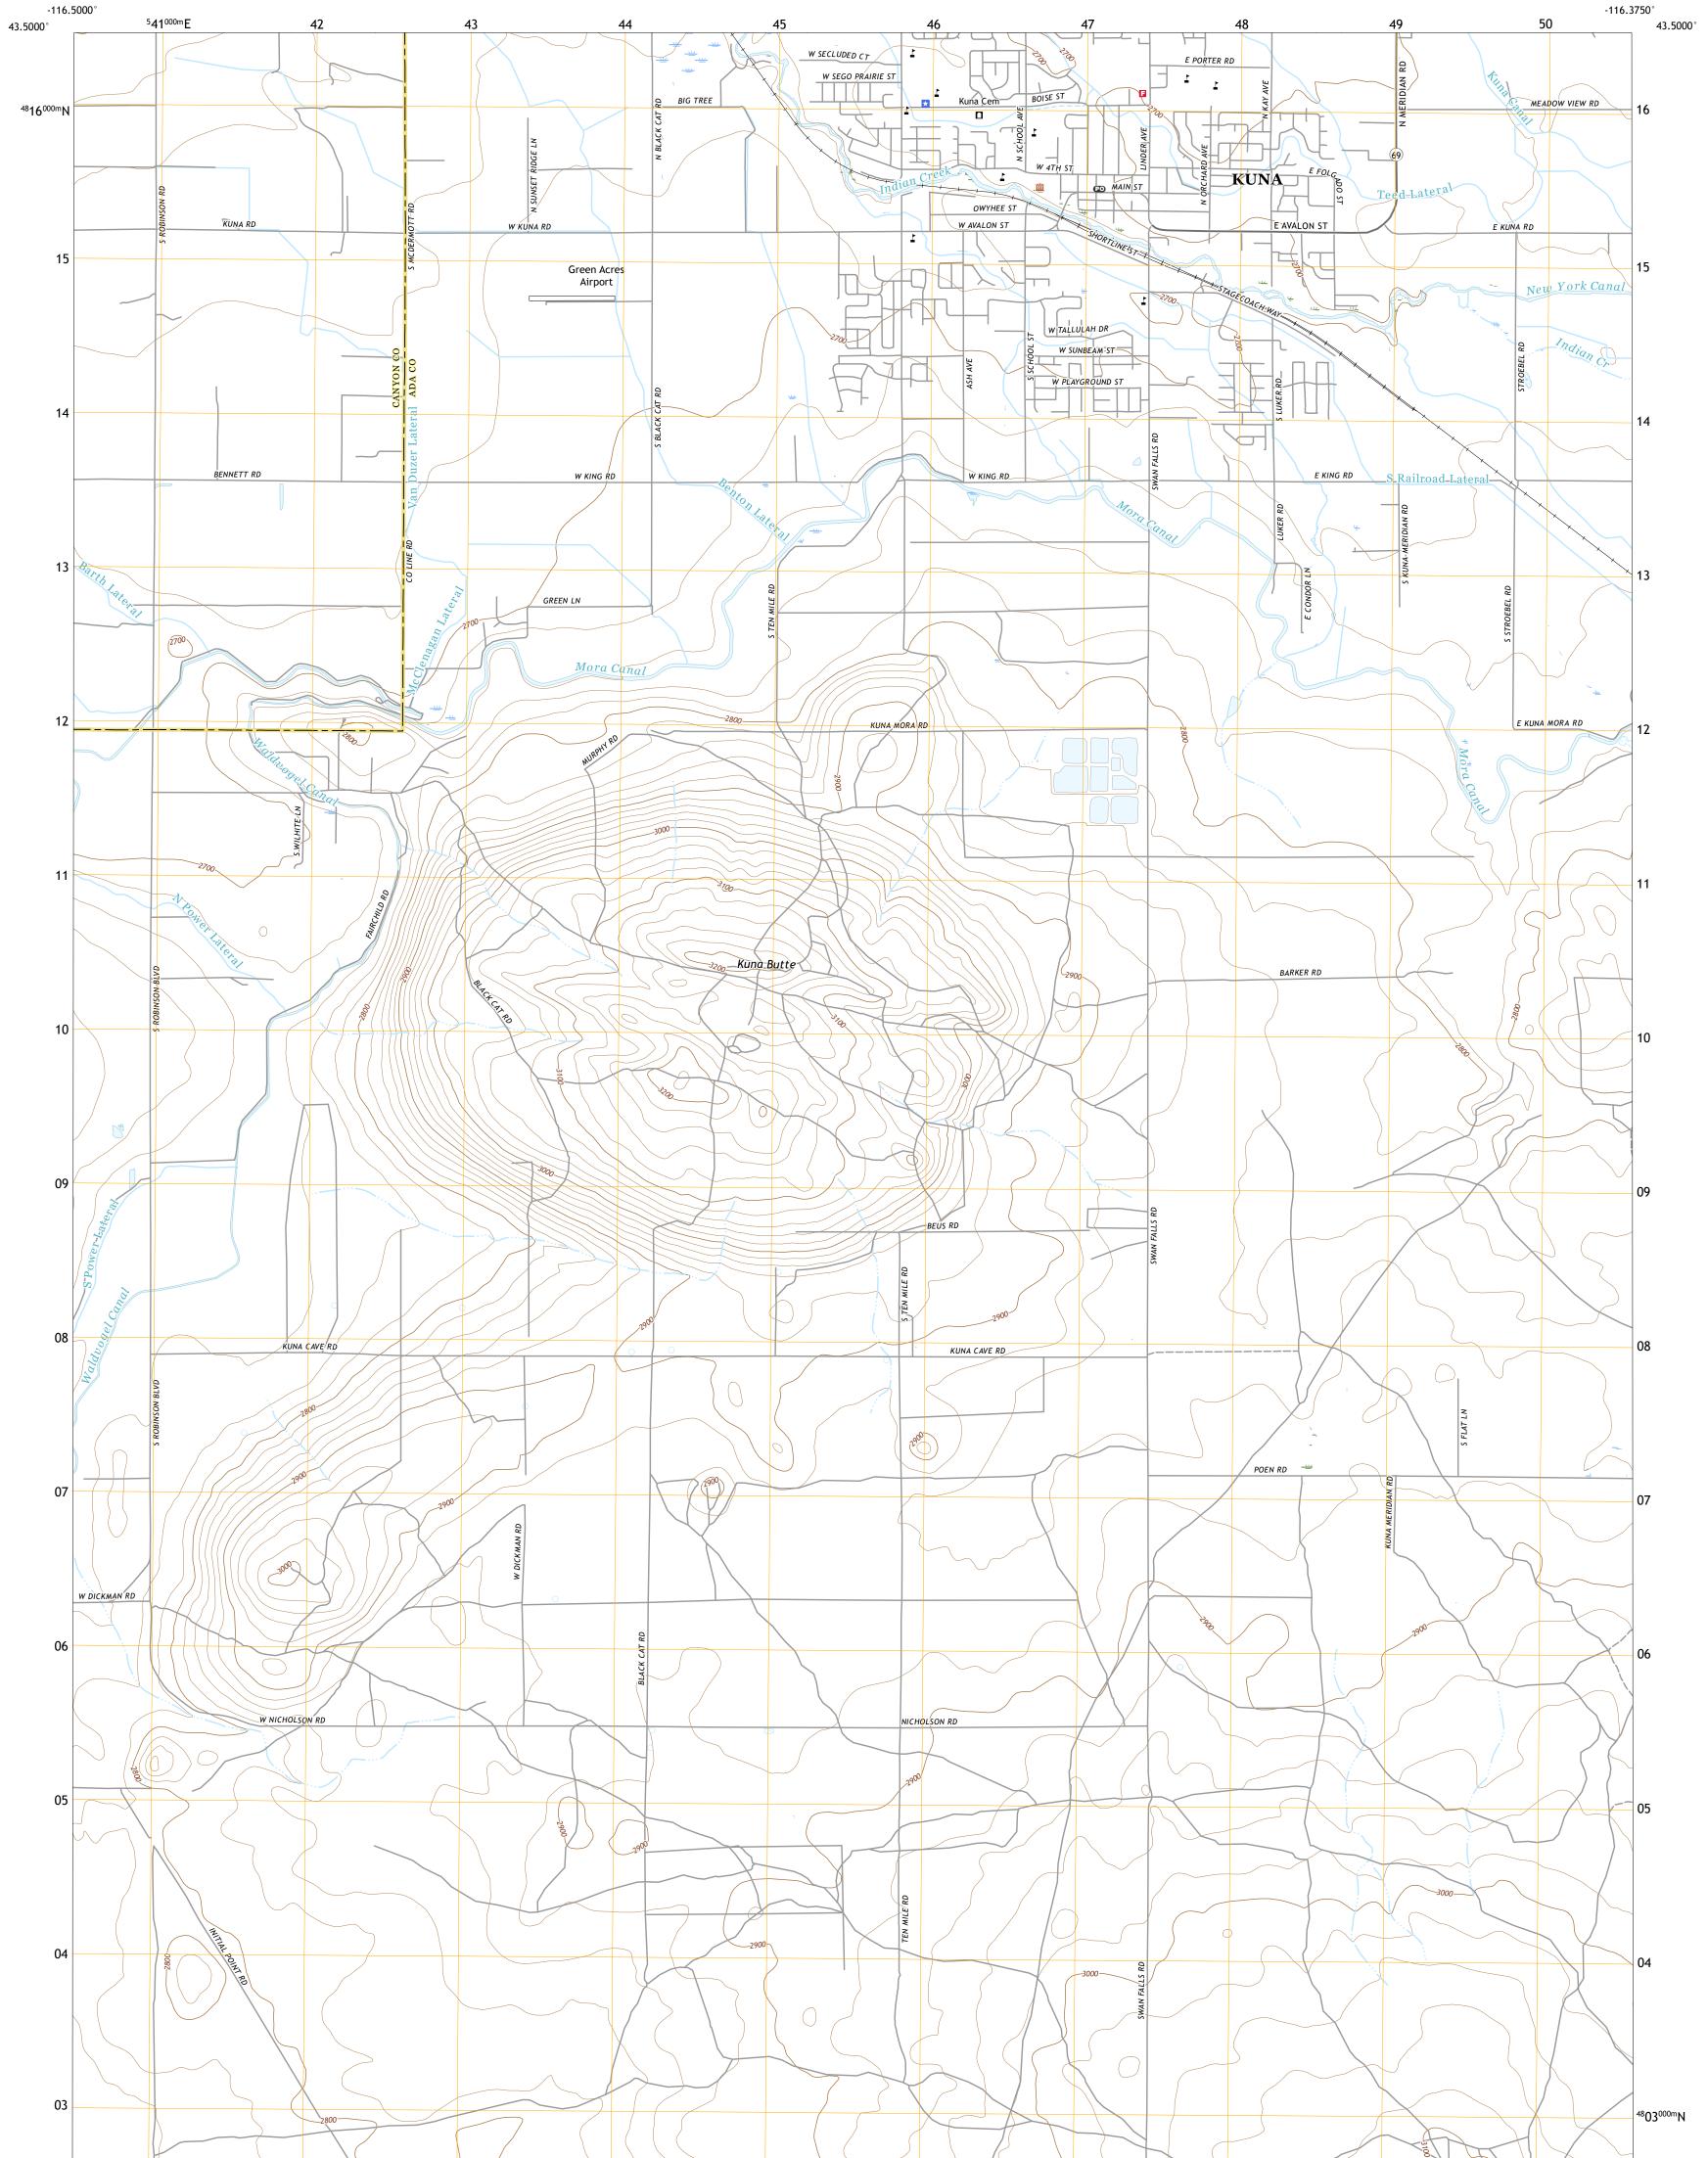

## U.S. DEPARTMENT OF THE INTERIOR U.S. GEOLOGICAL SURVEY

KUNA QUADRANGLE IDAHO 7.5-MINUTE SERIES

Produced by the United States Geological Survey North American Datum of 1983 (NAD83) World Geodetic System of 1984 (WGS84). Projection and 1 000-meter grid:Universal Transverse Mercator, Zone 11T This map is not a legal document. Boundaries may be generalized for this map scale. Private lands within government reservations may not be shown. Obtain permission before entering private lands.

Imagery.... Roads..... Names..... ......NAIP, June 2017 - January 2018 U.S. Census Bureau, 2016 ......GNIS, 1979 - 2019 

 Names......GNN, 1979 - 2019

 Hydrography.....National Hydrography Dataset, 2002 - 2019

 Contours.....National Elevation Dataset, 2001

 Boundaries.....Multiple sources; see metadata file 2017 - 2018

 Public Land Survey System......BLM, 2019

 Wetlands......FWS National Wetlands Inventory 1981