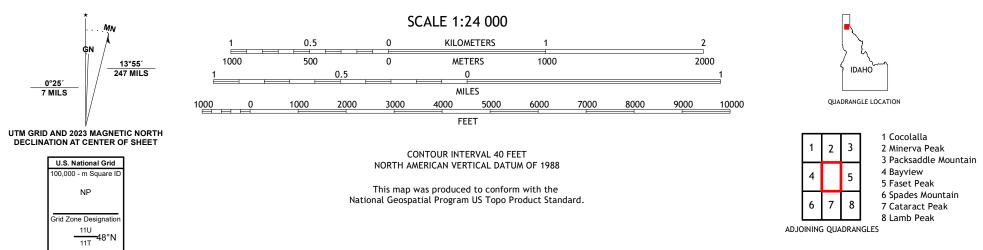

TOPEST SEPARE

LAKEVIEW QUADRANGLE IDAHO 7.5-MINUTE SERIES

Produced by the United States Geological Survey North American Datum of 1983 (NAD83) World Geodetic System of 1984 (WGS84). Projection and 1 000-meter grid:Universal Transverse Mercator, Zone 11T This map is not a legal document. Boundaries may be generalized for this map scale. Private lands within government reservations may not be shown. Obtain permission before entering private lands.