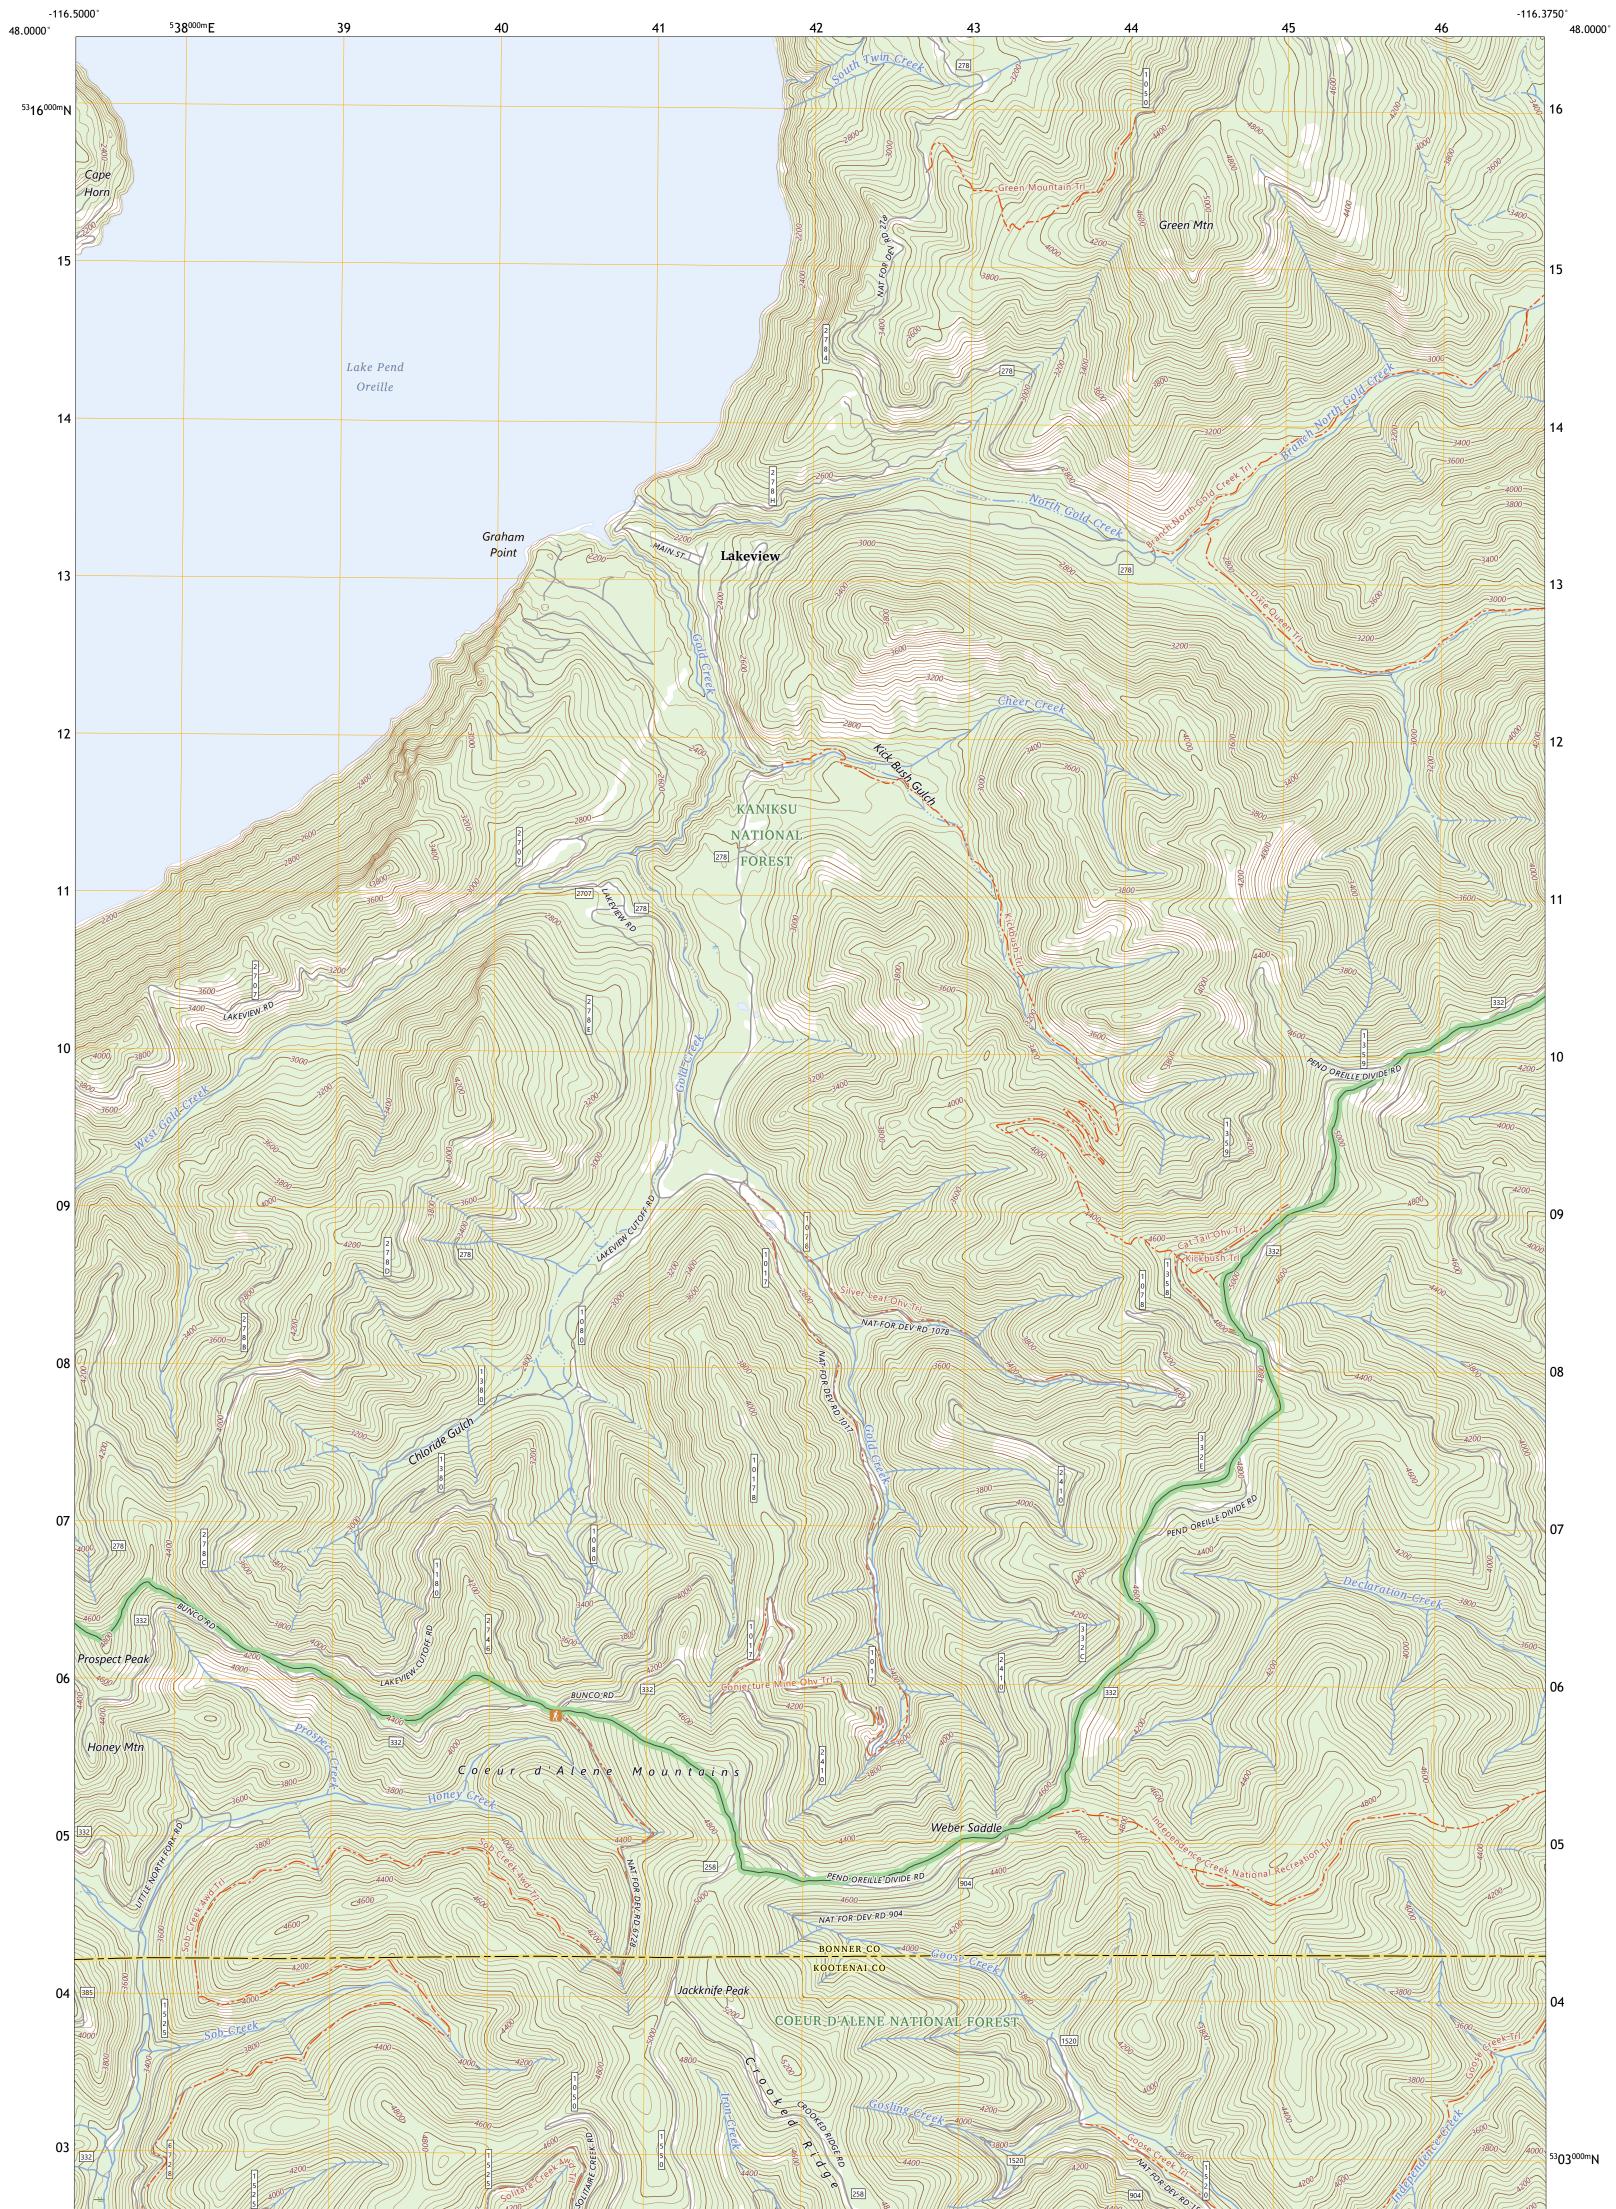

TOPEST SEPARE

LAKEVIEW QUADRANGLE IDAHO 7.5-MINUTE SERIES

Produced by the United States Geological Survey North American Datum of 1983 (NAD83) World Geodetic System of 1984 (WGS84). Projection and 1 000-meter grid:Universal Transverse Mercator, Zone 11T This map is not a legal document. Boundaries may be generalized for this map scale. Private lands within government reservations may not be shown. Obtain permission before entering private lands.