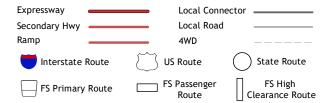

ROAD CLASSIFICATION

Check with local Forest Service unit for current travel conditions and restrictions.

LAKEVIEW, ID