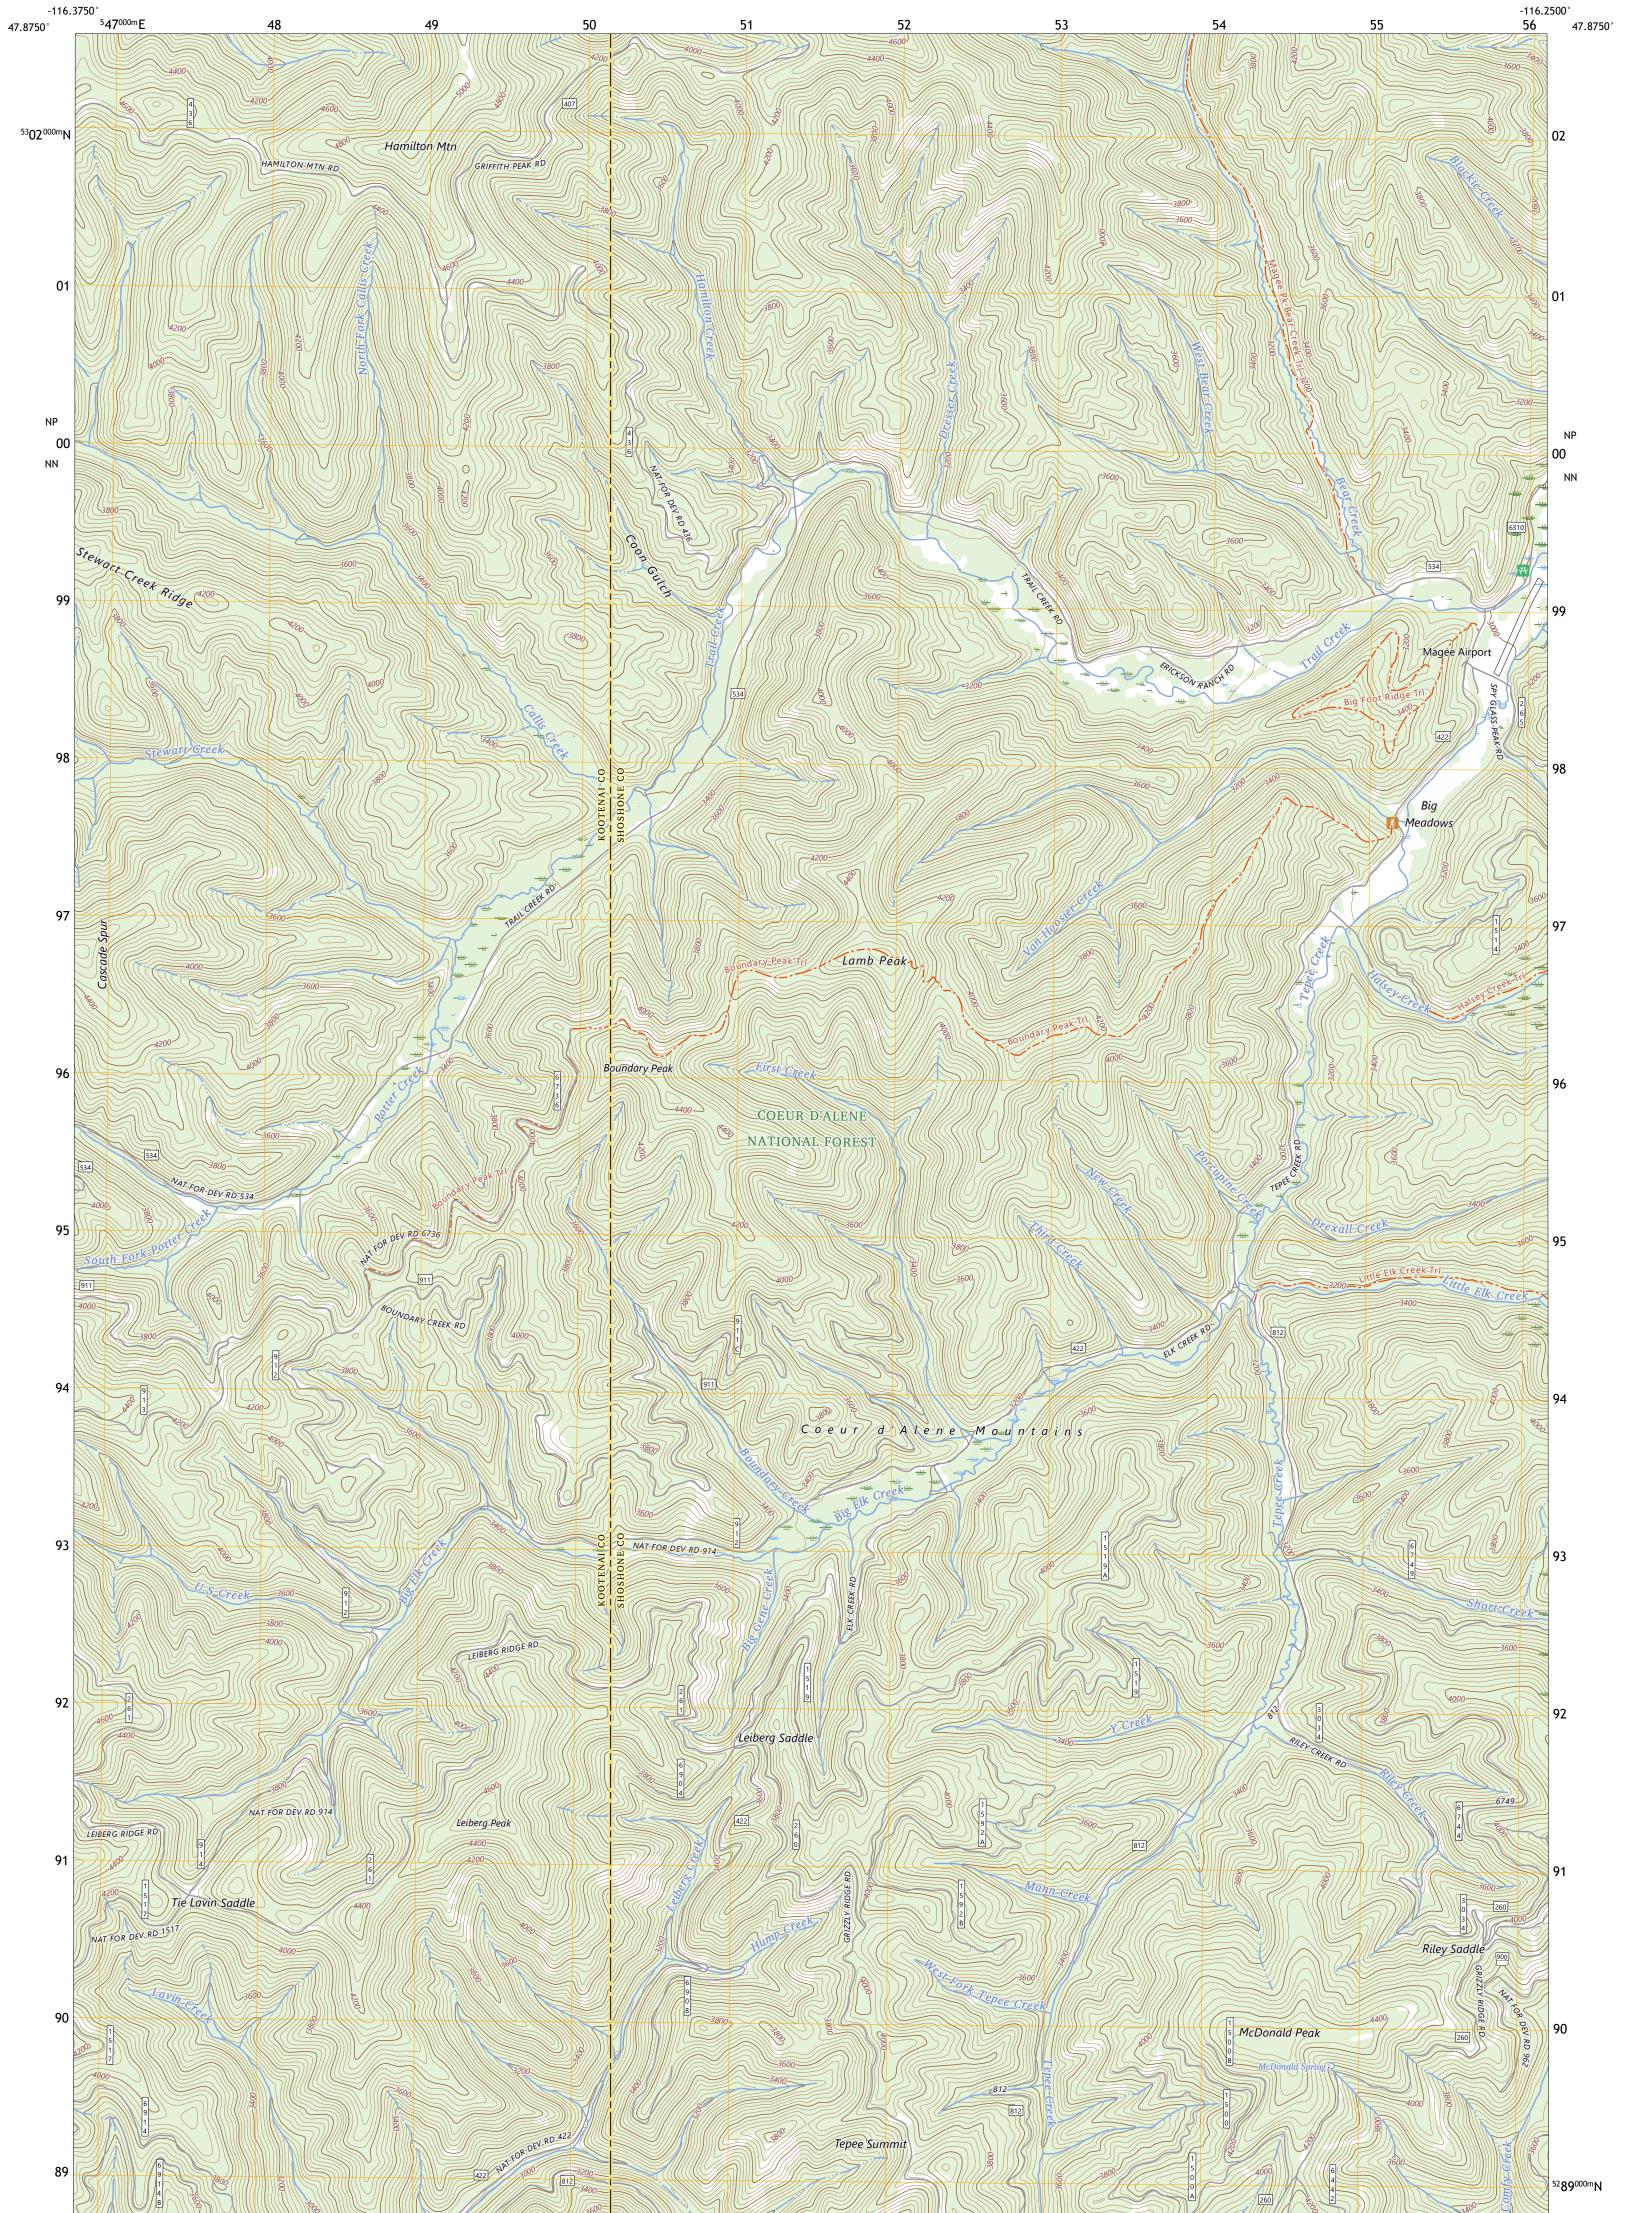

The National Map US Topo

USS SPACE

LAMB PEAK QUADRANGLE IDAHO 7.5-MINUTE SERIES

Produced by the United States Geological Survey North American Datum of 1983 (NAD83) World Geodetic System of 1984 (WGS84). Projection and 1 000-meter grid:Universal Transverse Mercator, Zone 11T This map is not a legal document. Boundaries may be generalized for this map scale. Private lands within government reservations may not be shown. Obtain permission before entering private lands.