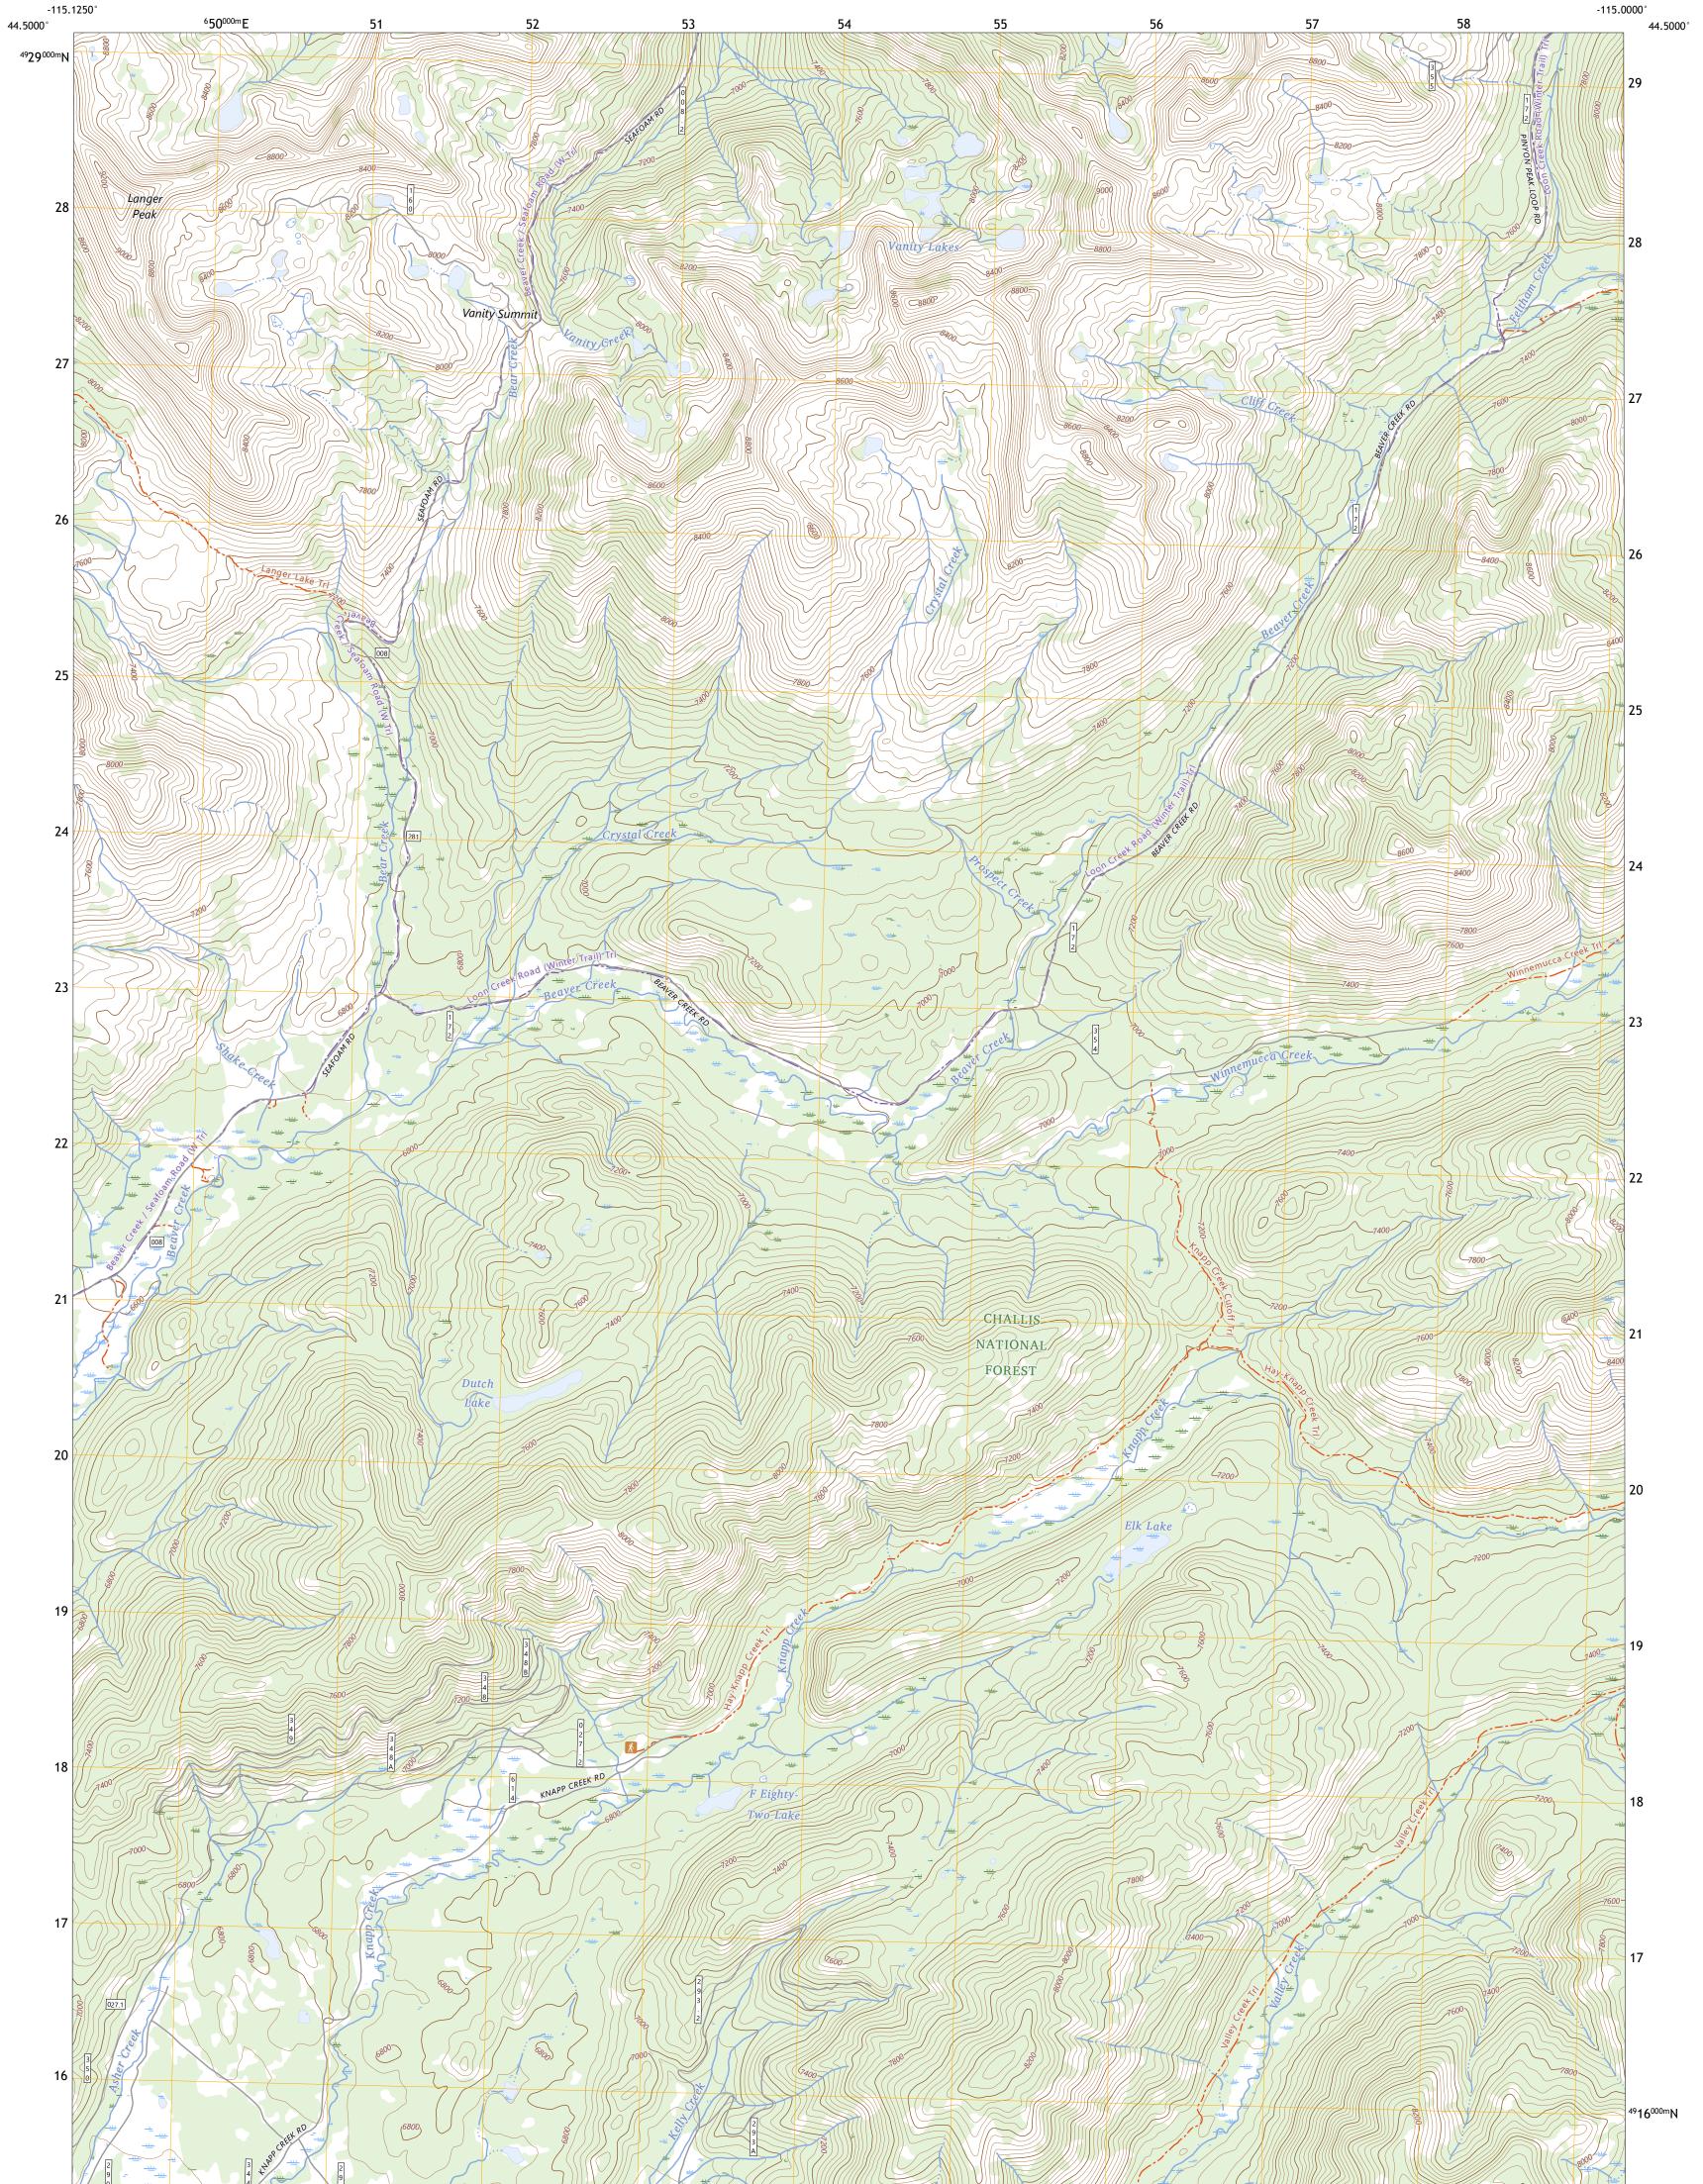

The National Map US Topo

DUEST SERVICE

LANGER PEAK QUADRANGLE IDAHO - CUSTER COUNTY 7.5-MINUTE SERIES

Produced by the United States Geological Survey North American Datum of 1983 (NAD83) World Geodetic System of 1984 (WGS84). Projection and 1 000-meter grid:Universal Transverse Mercator, Zone 11T This map is not a legal document. Boundaries may be generalized for this map scale. Private lands within government reservations may not be shown. Obtain permission before entering private lands.

Imagery......NAIP, July 2019 - August 2019 Roads.....U.S. Census Bureau, Not Available Roads within US Forest Service Lands.......FSTopo Data with limited Forest Service updates, 2013 - 2013 Names......GNIS, 1979 - 2021 Hydrography.....National Hydrography Dataset, 2001 - 2022 Contours.....Multiple sources; see metadata file 2015 - 2022 Public Land Survey System......BLM, 2019 Wetlands.....FWS National Wetlands Inventory 1984 - 1984

Check with local Forest Service unit for current travel conditions and restrictions.

LANGER PEAK, ID

2024