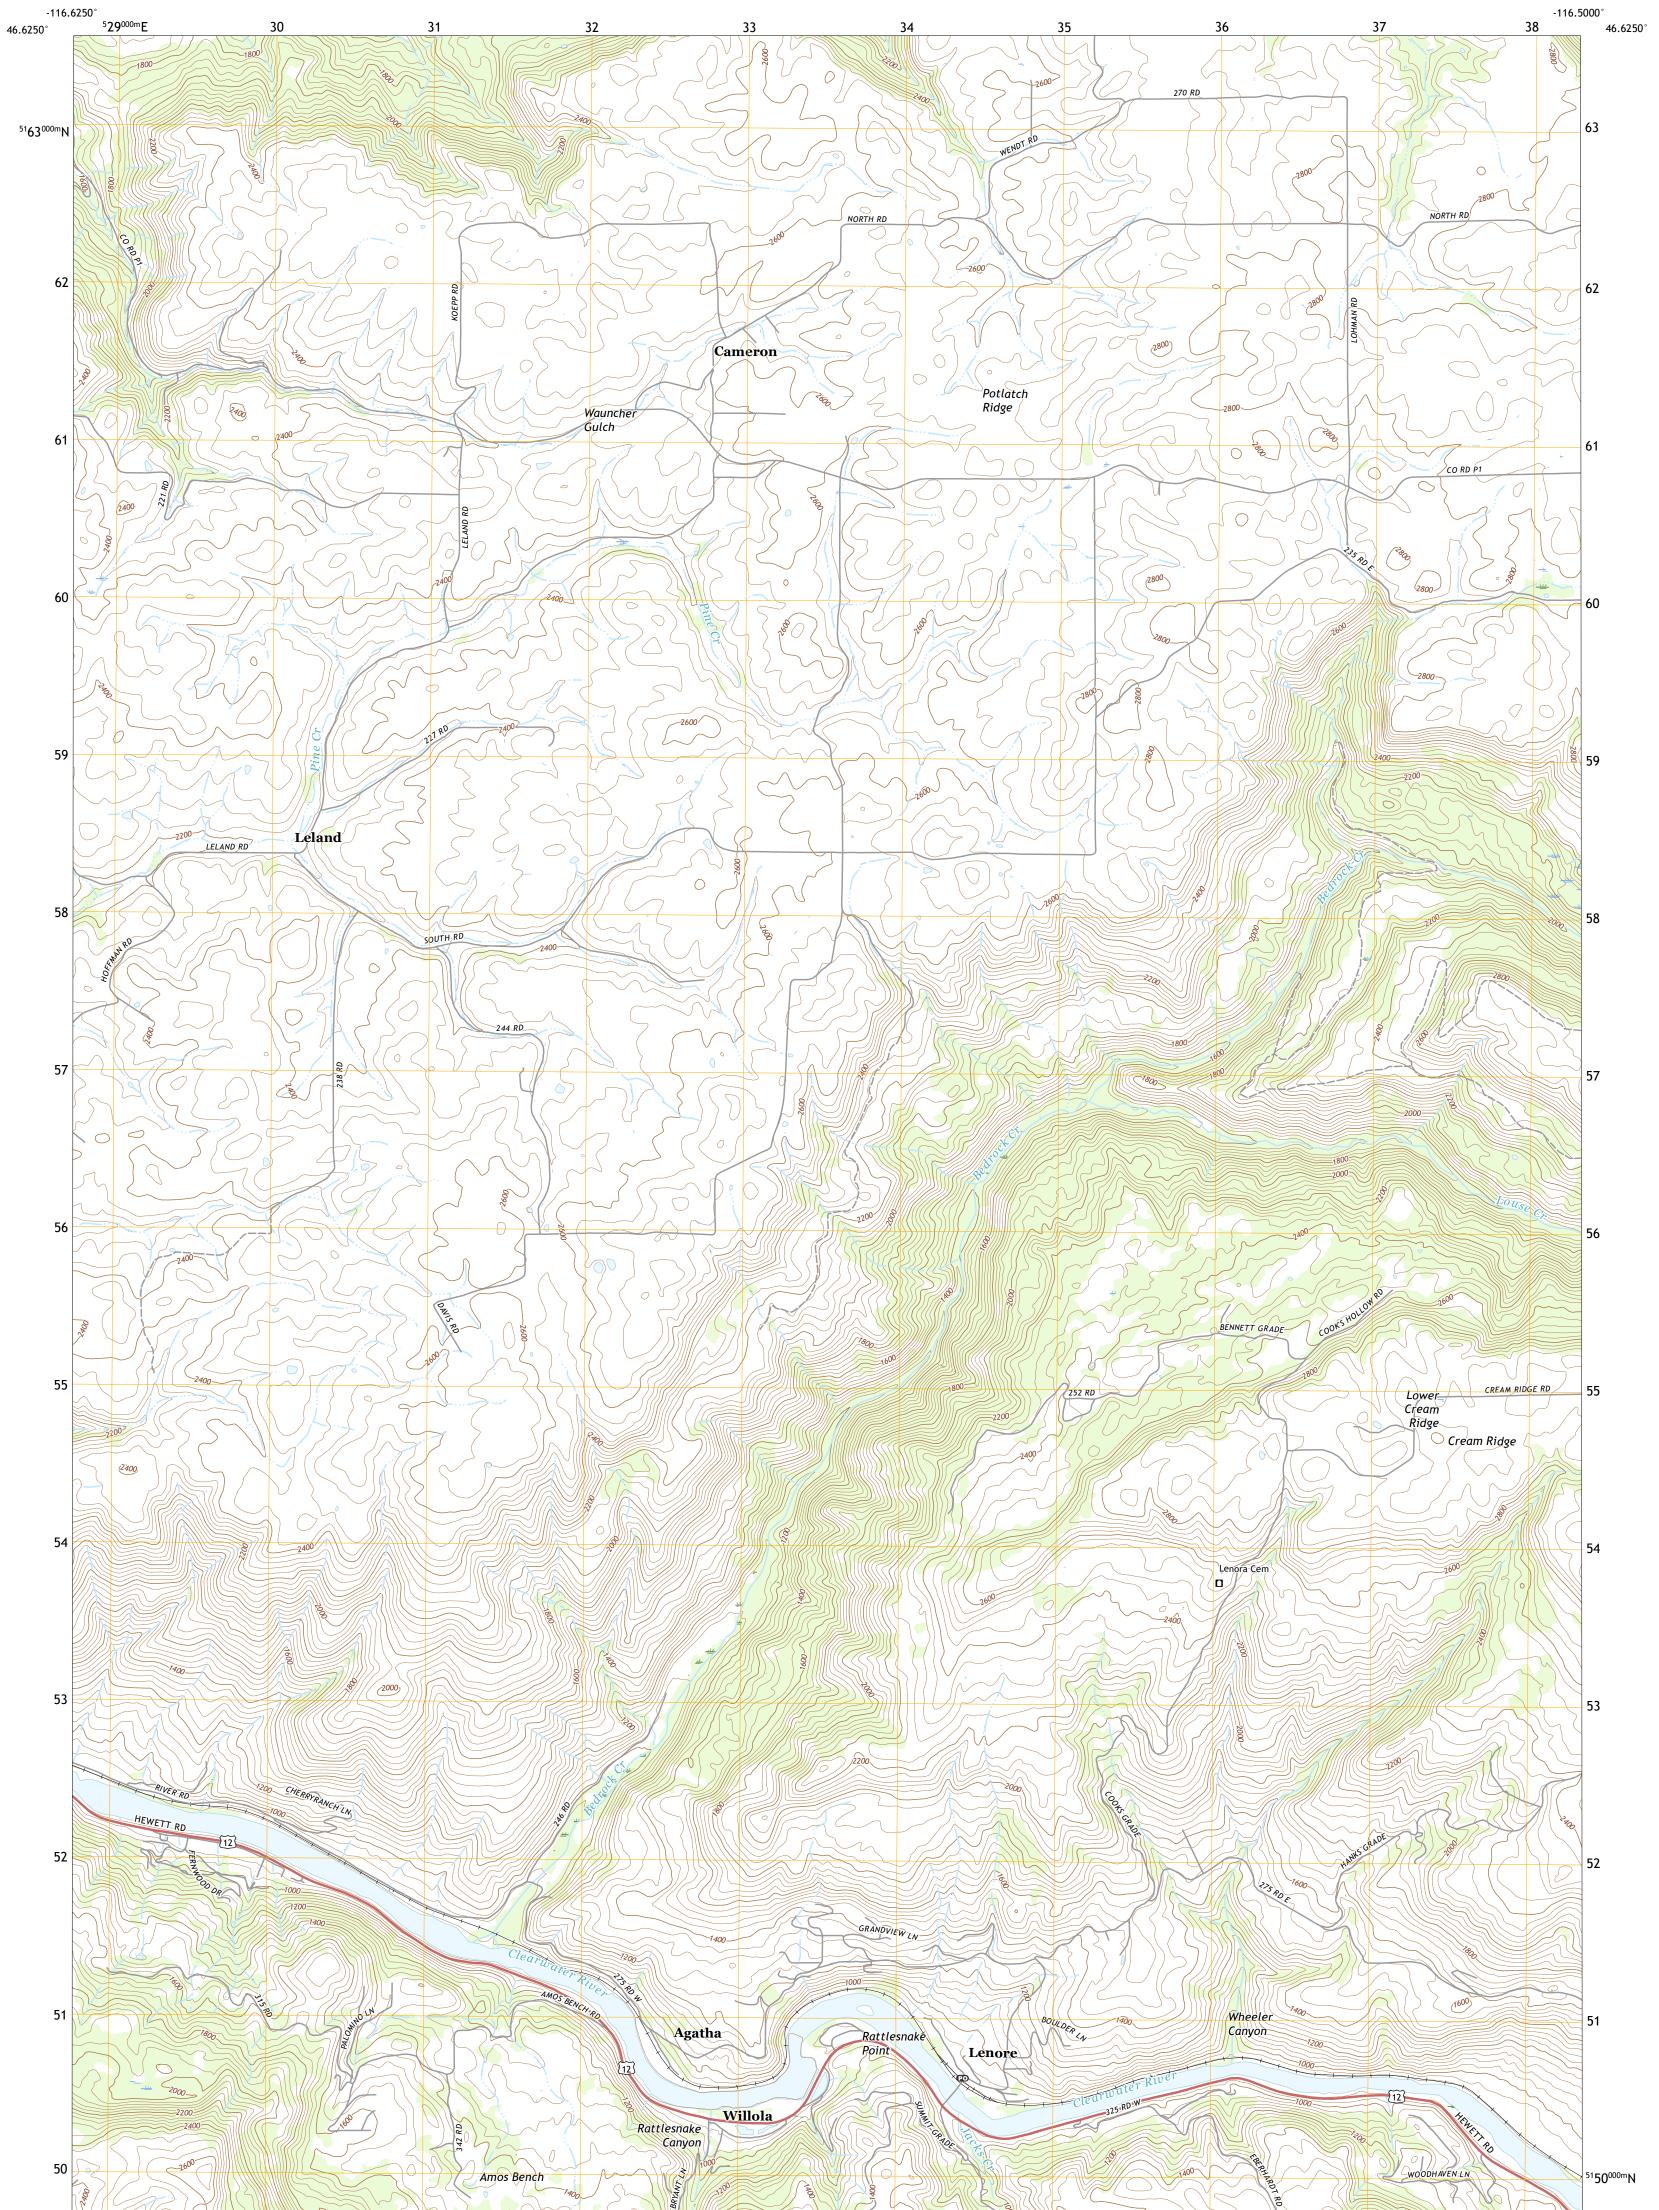

## U.S. DEPARTMENT OF THE INTERIOR U.S. GEOLOGICAL SURVEY

LENORE QUADRANGLE IDAHO - NEZ PERCE COUNTY 7.5-MINUTE SERIES

Produced by the United States Geological Survey North American Datum of 1983 (NAD83) World Geodetic System of 1984 (WGS84). Projection and 1 000-meter grid:Universal Transverse Mercator, Zone 11T This map is not a legal document. Boundaries may be generalized for this map scale. Private lands within government reservations may not be shown. Obtain permission before entering private lands.

Imagery......NAIP, October 2017 - January 2018 Roads.......Q016 Names......GNIS, 1979 - 2018 Hydrography......GNIS, 1979 - 2018 Hydrography......National Hydrography Dataset, 1899 - 2019 Contours......National Elevation Dataset, 2019 Boundaries......Multiple sources; see metadata file 2017 - 2018 Public Land Survey System......BLM, 2019 Wetlands......BLM, 2009