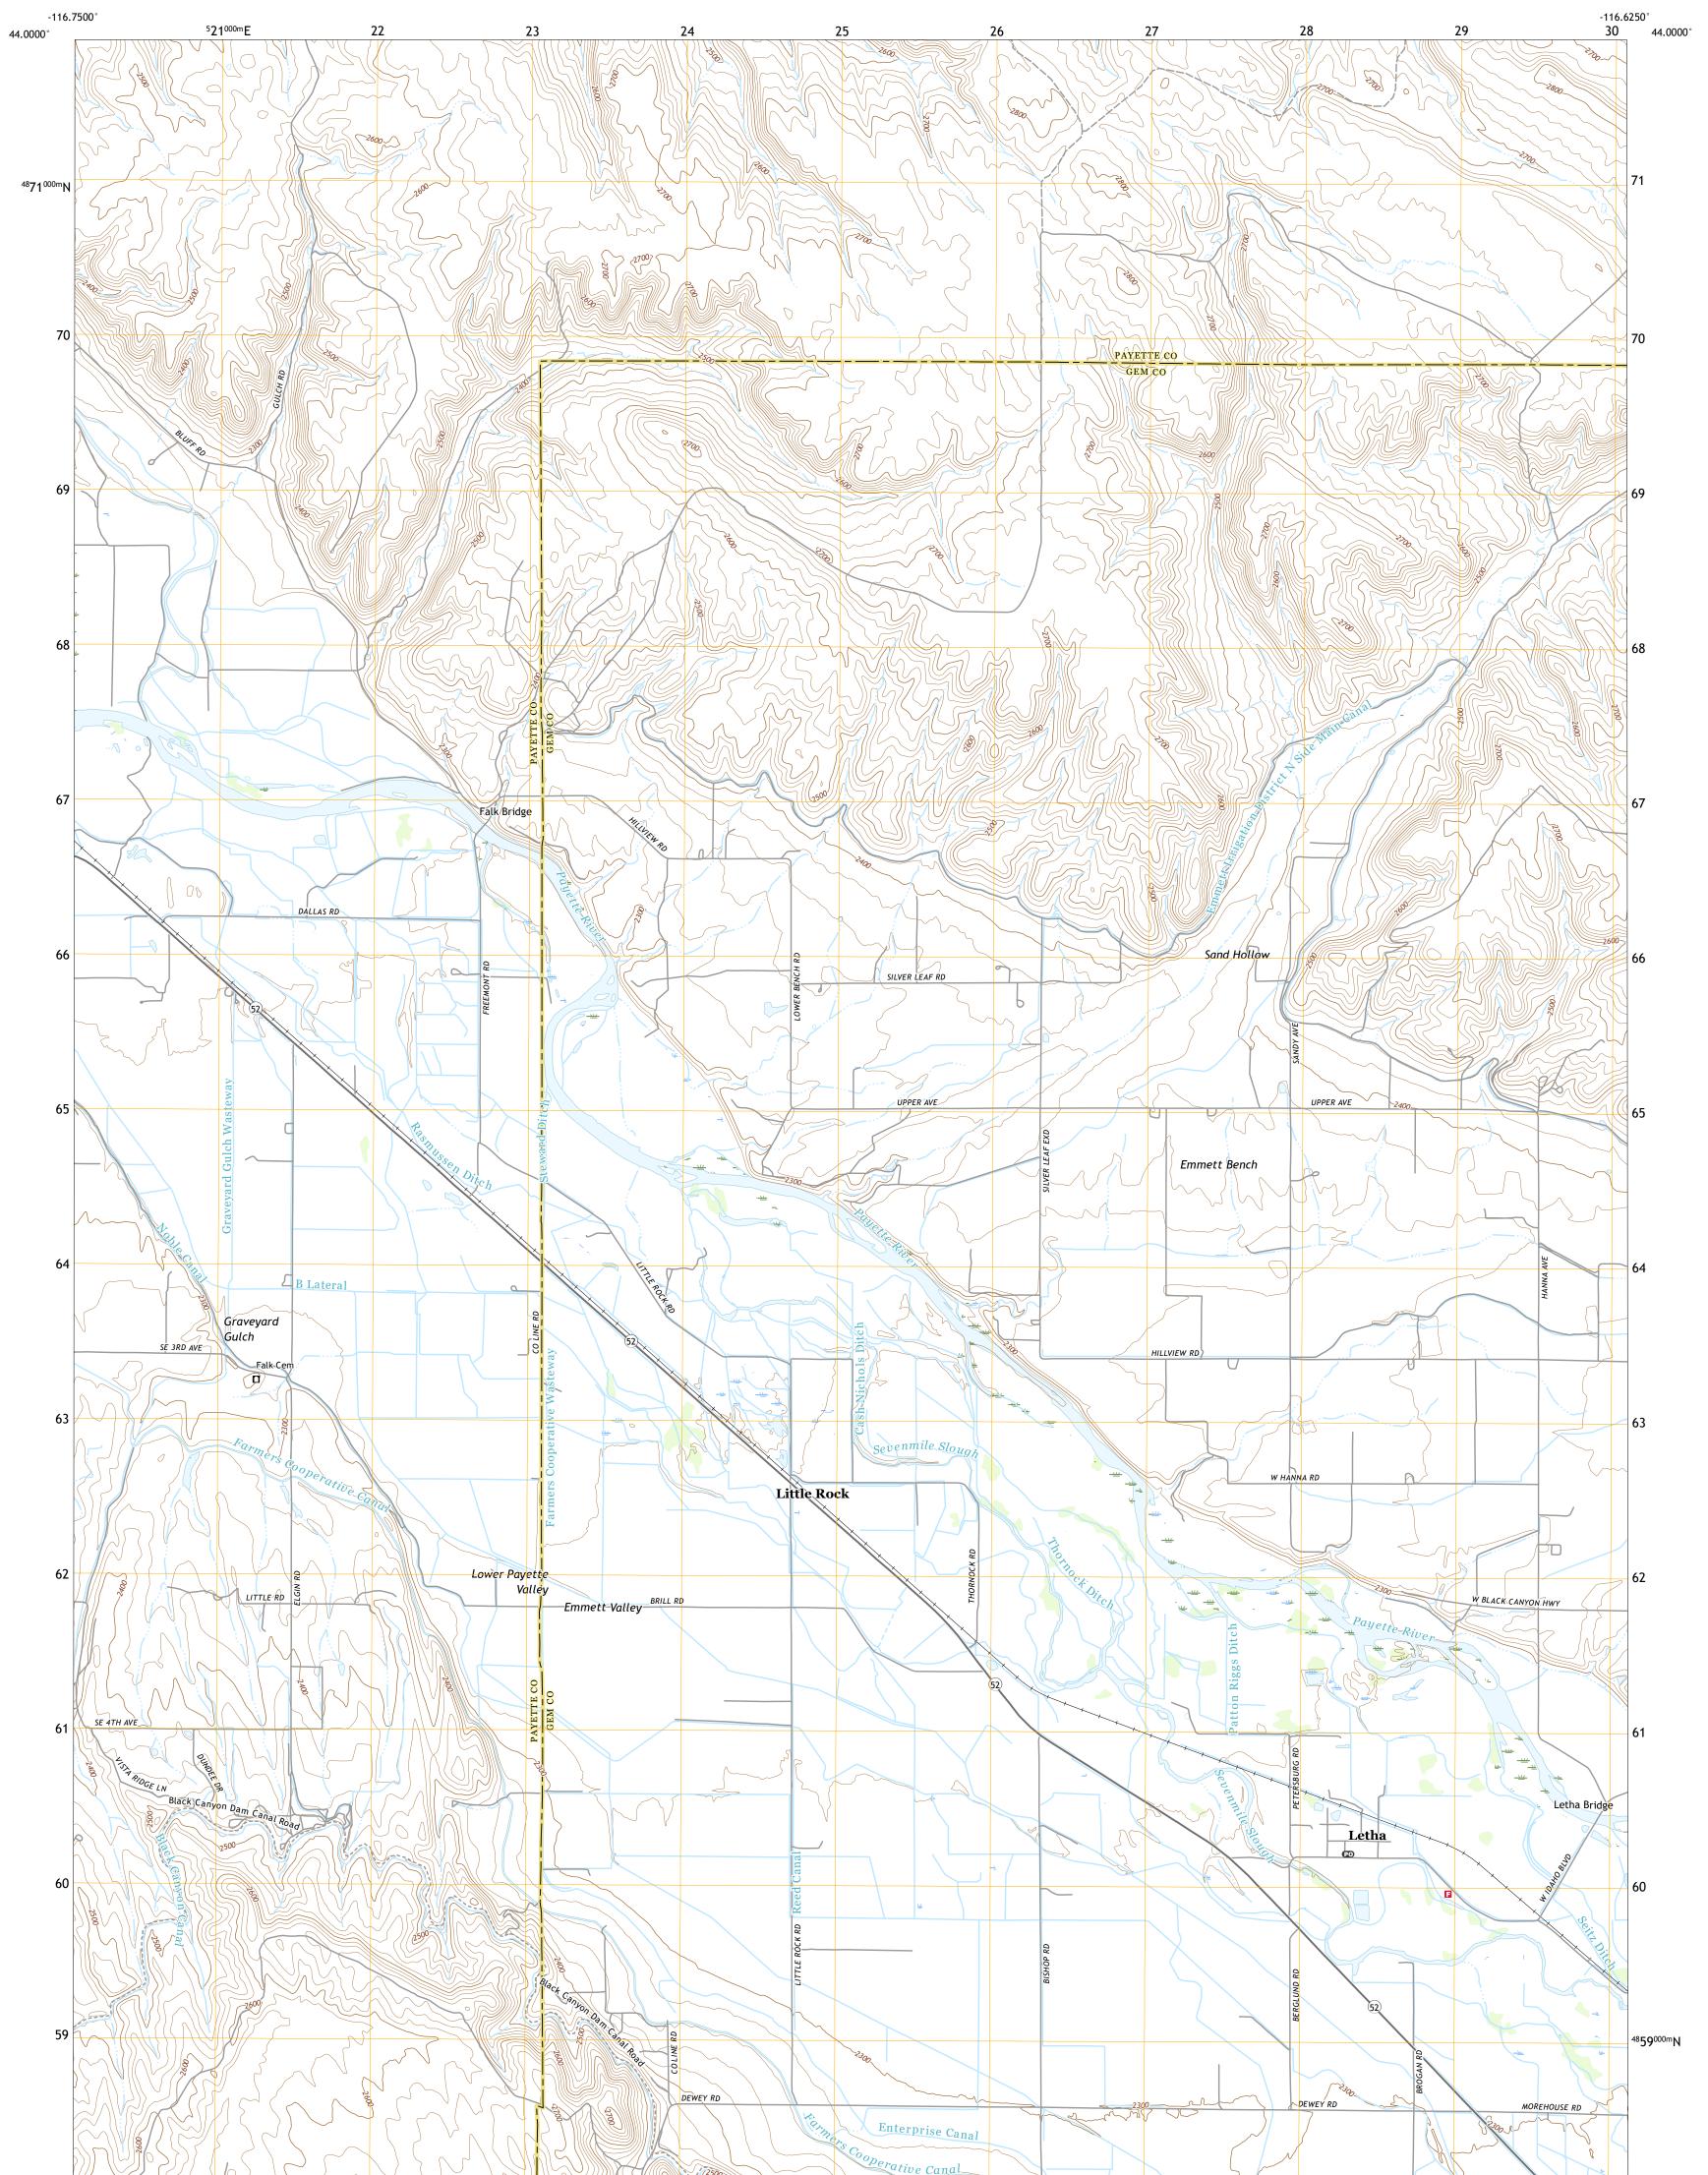

LETHA QUADRANGLE IDAHO 7.5-MINUTE SERIES

Produced by the United States Geological Survey North American Datum of 1983 (NAD83) World Geodetic System of 1984 (WGS84). Projection and 1 000-meter grid:Universal Transverse Mercator, Zone 11T This map is not a legal document. Boundaries may be generalized for this map scale. Private lands within government reservations may not be shown. Obtain permission before entering private lands.

 Imagery......NAIP, June 2017 - January 2018

 Roads.....NAIP, June 2017 - January 2018

 Roads......Naional Hydrography Dataset, 1899 - 2019

 Hydrography.....National Hydrography Dataset, 1899 - 2019

 Contours.....National Elevation Dataset, 2019

 Boundaries.....Multiple sources; see metadata file 2017 - 2018

 Public Land Survey System......BLM, 2019

 Wetlands.....FWS National Wetlands Inventory 1981

NSN. 7643016364156 NGA REF NO. USGSX24K25510