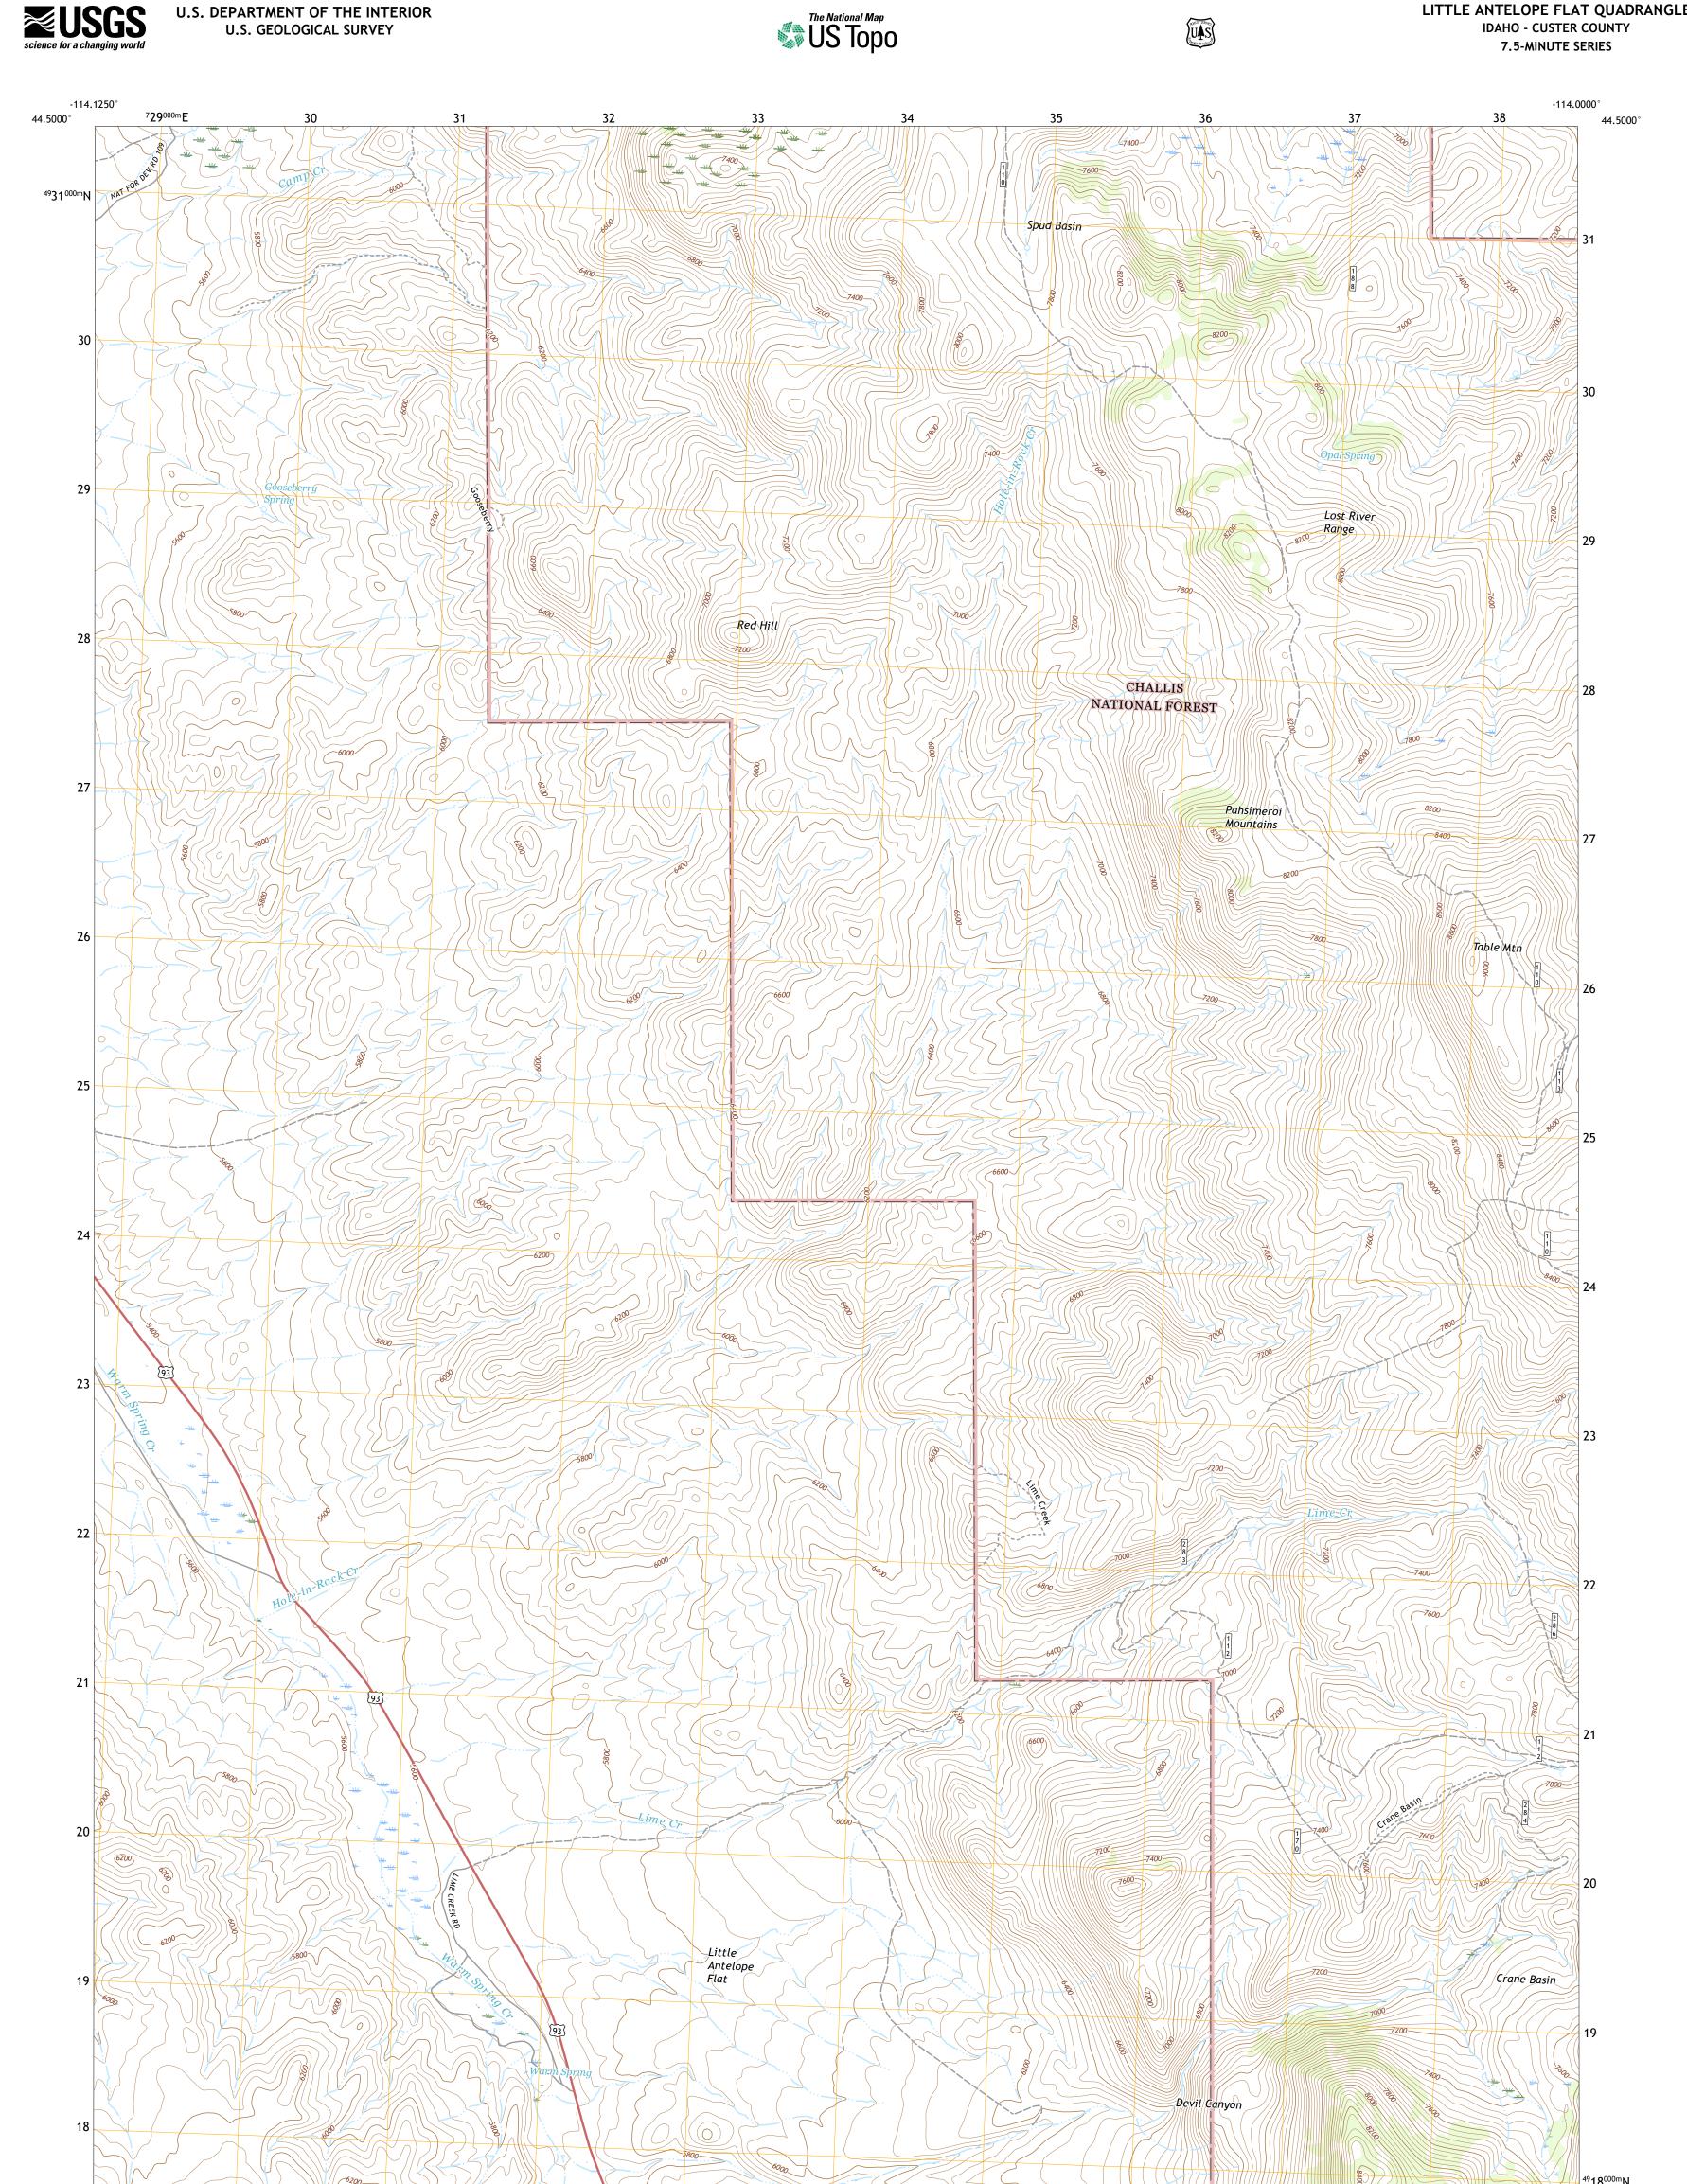

.....NAIP, October 2017 - January 2018 Imagery..... Roads..... 

U.S. DEPARTMENT OF THE INTERIOR

LITTLE ANTELOPE FLAT QUADRANGLE

IDAHO - CUSTER COUNTY