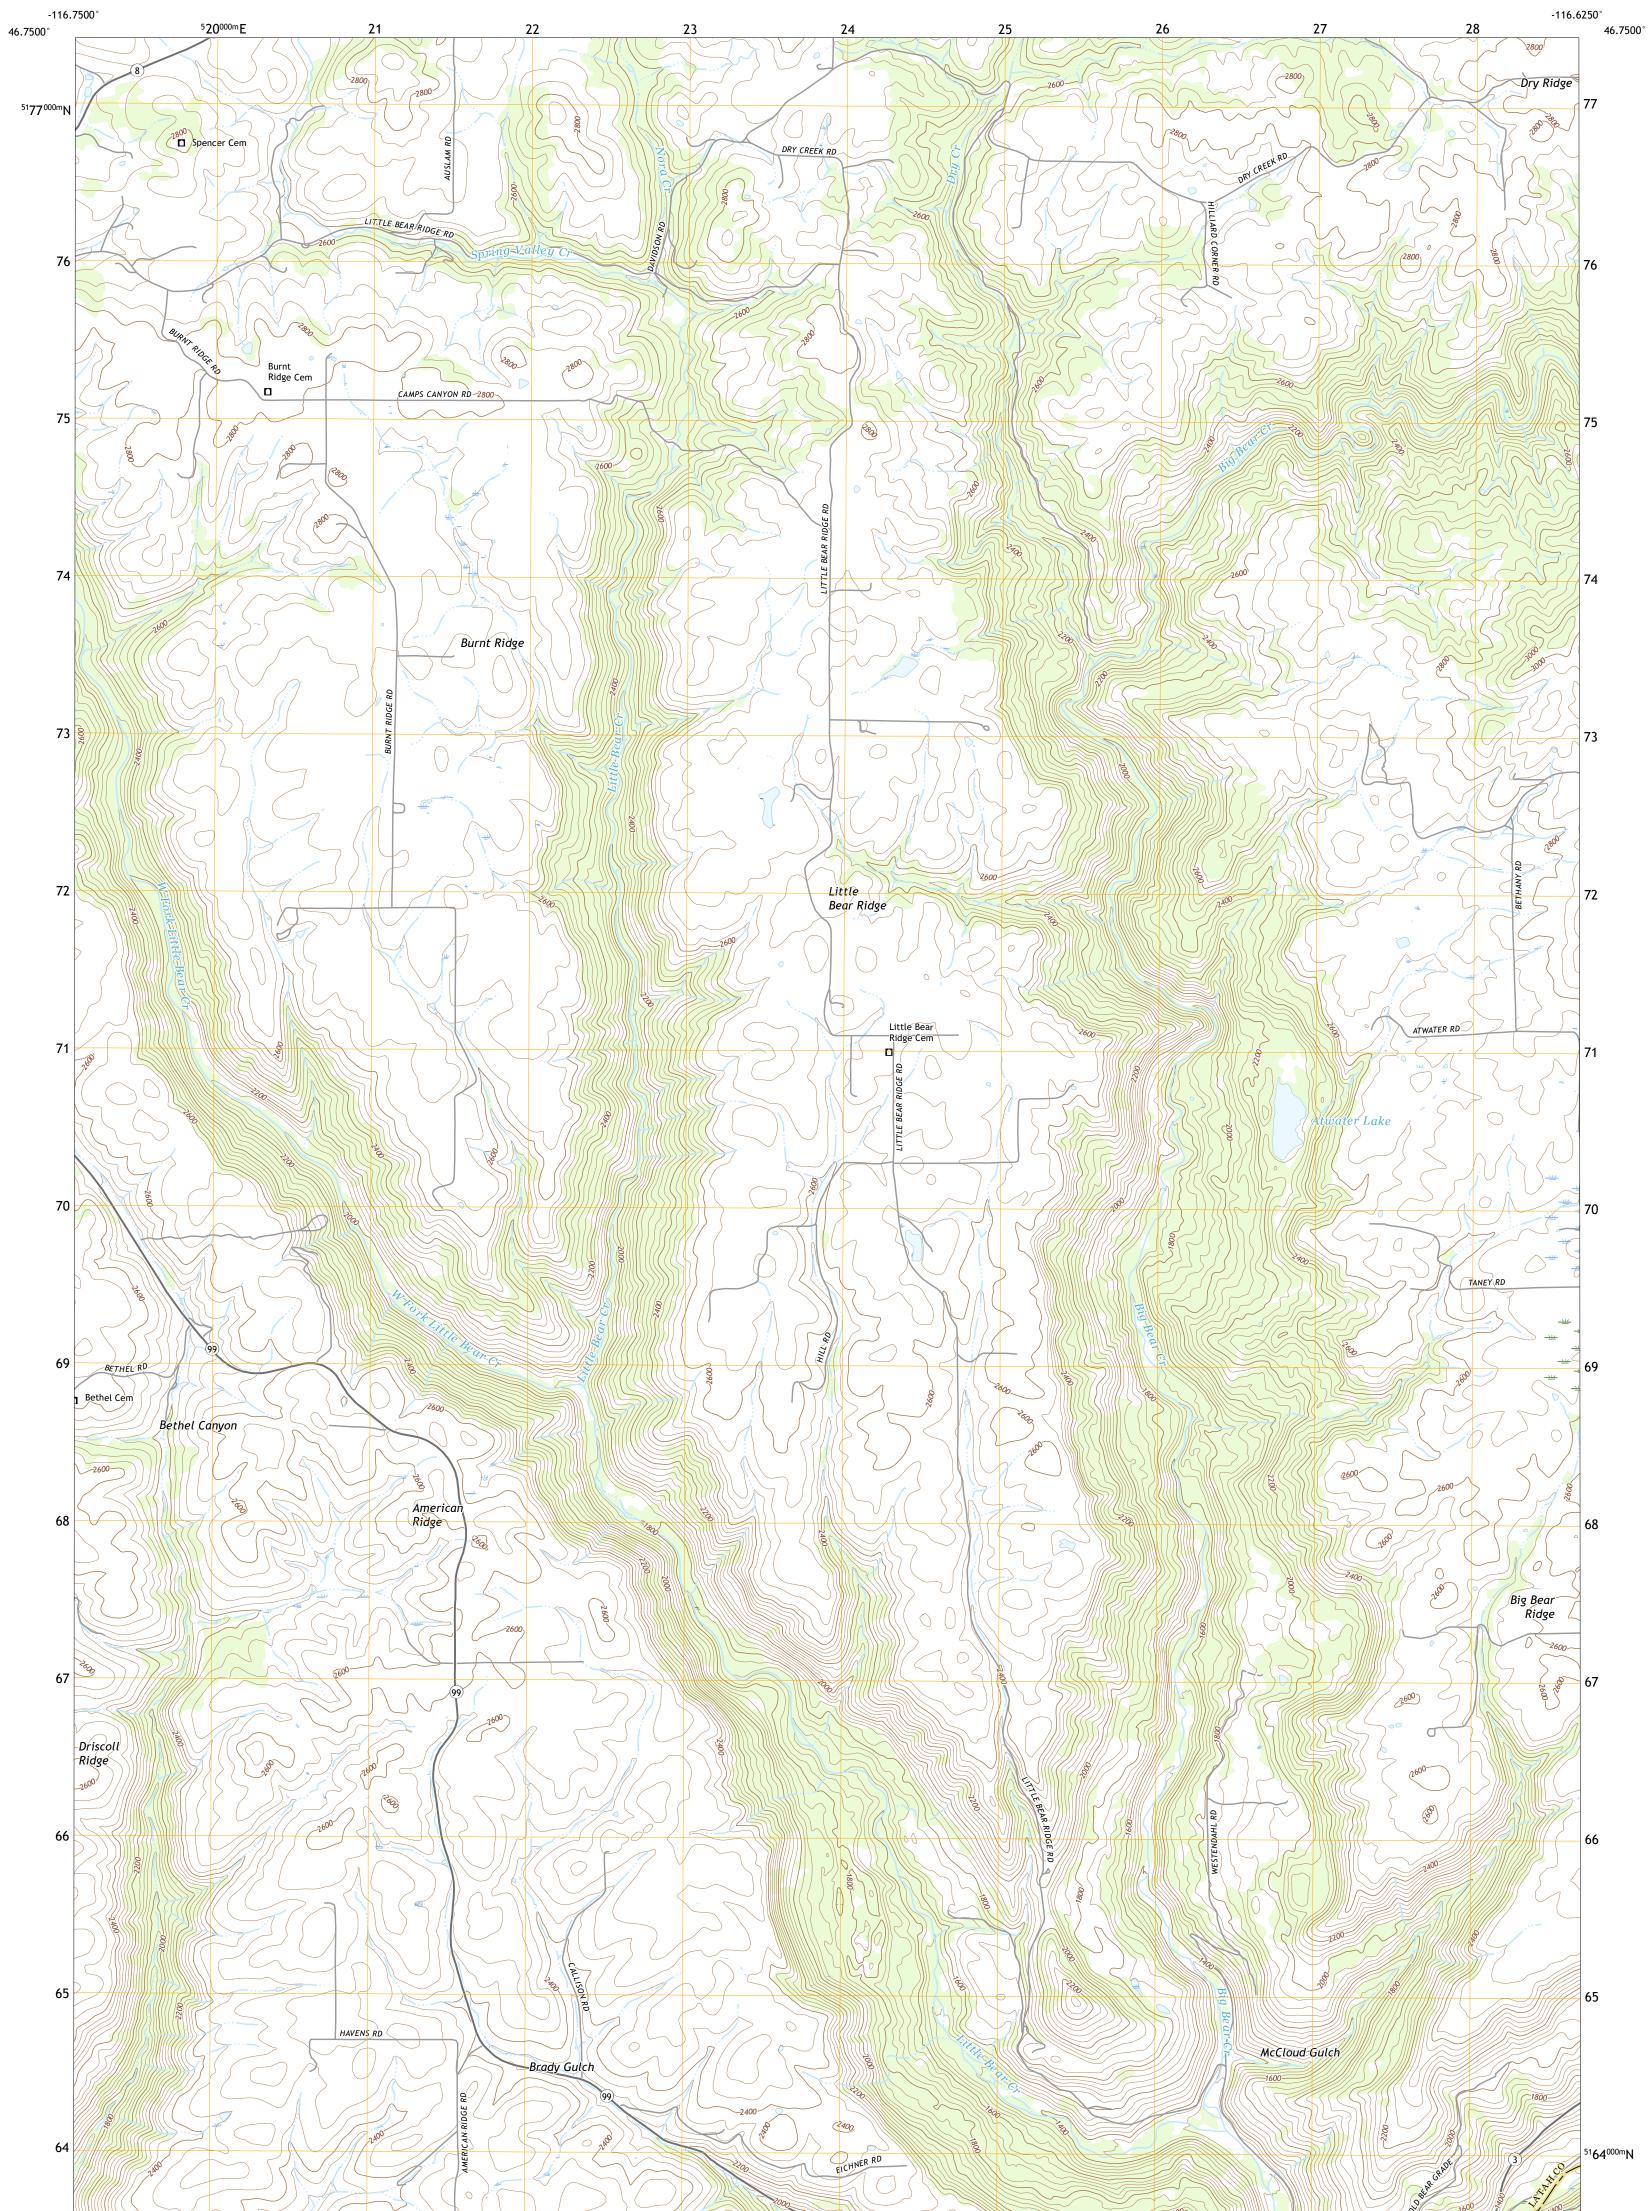

U.S. DEPARTMENT OF THE INTERIOR U.S. GEOLOGICAL SURVEY

LITTLE BEAR RIDGE QUADRANGLE IDAHO 7.5-MINUTE SERIES

**Produced by the United States Geological Survey** North American Datum of 1983 (NAD83) World Geodetic System of 1984 (WGS84). Projection and 1 000-meter grid:Universal Transverse Mercator, Zone 11T This map is not a legal document. Boundaries may be generalized for this map scale. Private lands within government reservations may not be shown. Obtain permission before entering private lands.

Imagery......NAIP, October 2017 - January 2018 Roads.....U.S. Census Bureau, 2016 Names......GNIS, 1979 - 2019 Hydrography.....National Hydrography Dataset, 2002 - 2019 Contours.....National Elevation Dataset, 2019 Boundaries.....Multiple sources; see metadata file 2017 - 2018 Public Land Survey System......BLM, 2019 Wetlands.....BLM, 2009