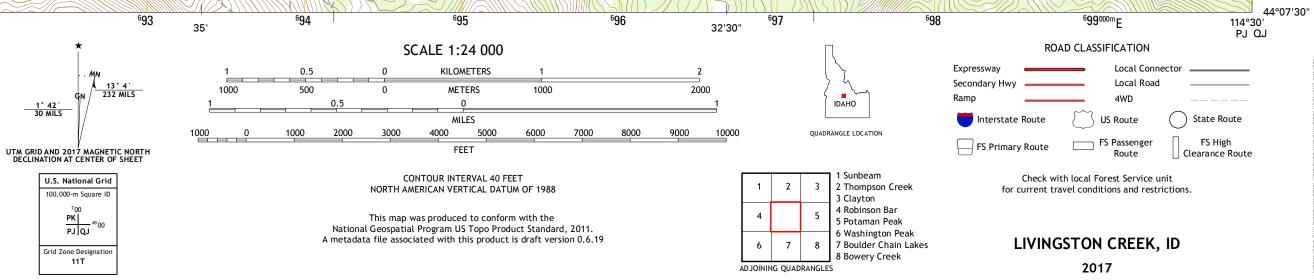

691 1 480 000 FEET

114°37'30"

Produced by the United States Geological Survey North American Datum of 1983 (NAD83) World Geodetic System of 1984 (WGS84). Projection and 1 000-meter grid: Universal Transverse Mercator, Zone 11T 10 000-foot ticks: Idaho Coordinate System of 1983 (central zone)

<sup>6</sup>92

<u>1° 42′</u> 30 MILS

This map is not a legal document. Boundaries may be generalized for this map scale. Private lands within government reservations may not be shown. Obtain permission before entering private lands.

entering private lands. Imagery......NAIP, January 2016 Roads.......U.S. Census Bureau, 2015 - 2016 Roads within US Forest Service Lands.............FSTopo Data with limited Forest Service updates, 2012 - 2016 Names......GNIS, 2016 