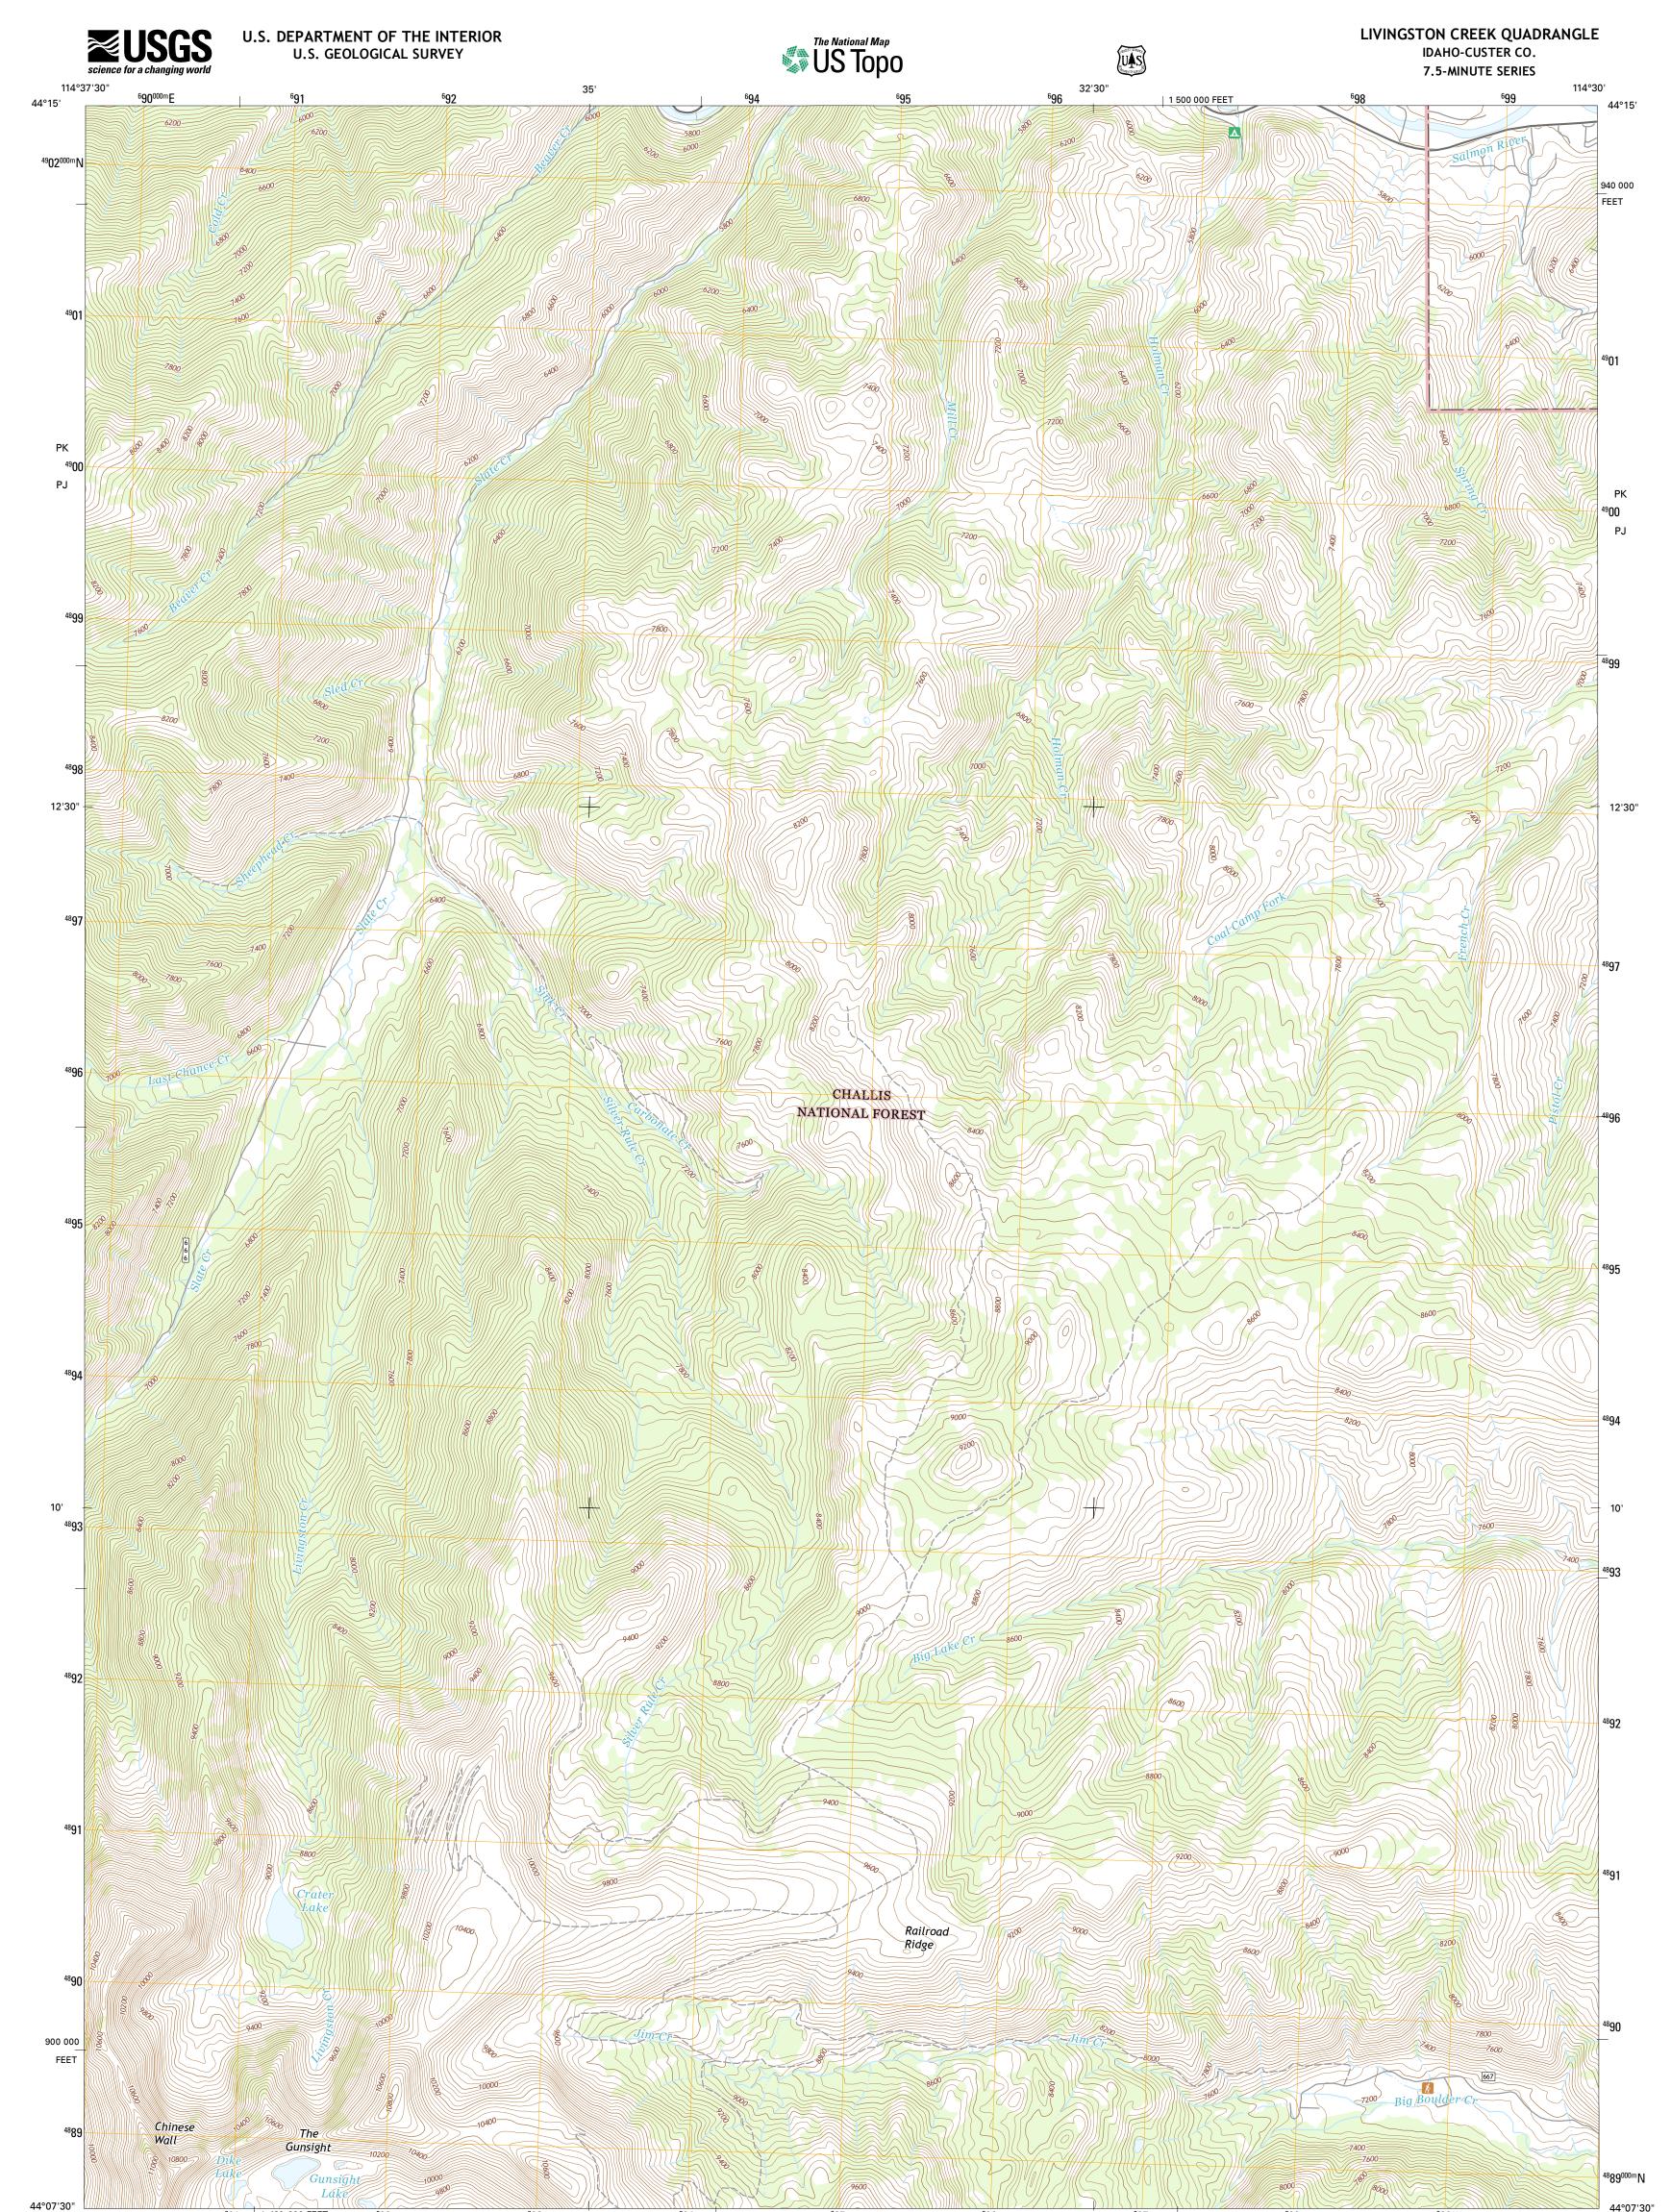

691 1 480 000 FEET

114°37'30"

Produced by the United States Geological Survey North American Datum of 1983 (NAD83) World Geodetic System of 1984 (WGS84). Projection and 1 000-meter grid: Universal Transverse Mercator, Zone 11T 10 000-foot ticks: Idaho Coordinate System of 1983 (central zone)

<sup>6</sup>92

<u>1° 42′</u> 30 MILS

This map is not a legal document. Boundaries may be generalized for this map scale. Private lands within government reservations may not be shown. Obtain permission before entering private lands.

entering private lands. Imagery......NAIP, January 2016 Roads.......U.S. Census Bureau, 2015 - 2016 Roads within US Forest Service Lands.............FSTopo Data with limited Forest Service updates, 2012 - 2016 Names......GNIS, 2016 

NSN. 7643016364186