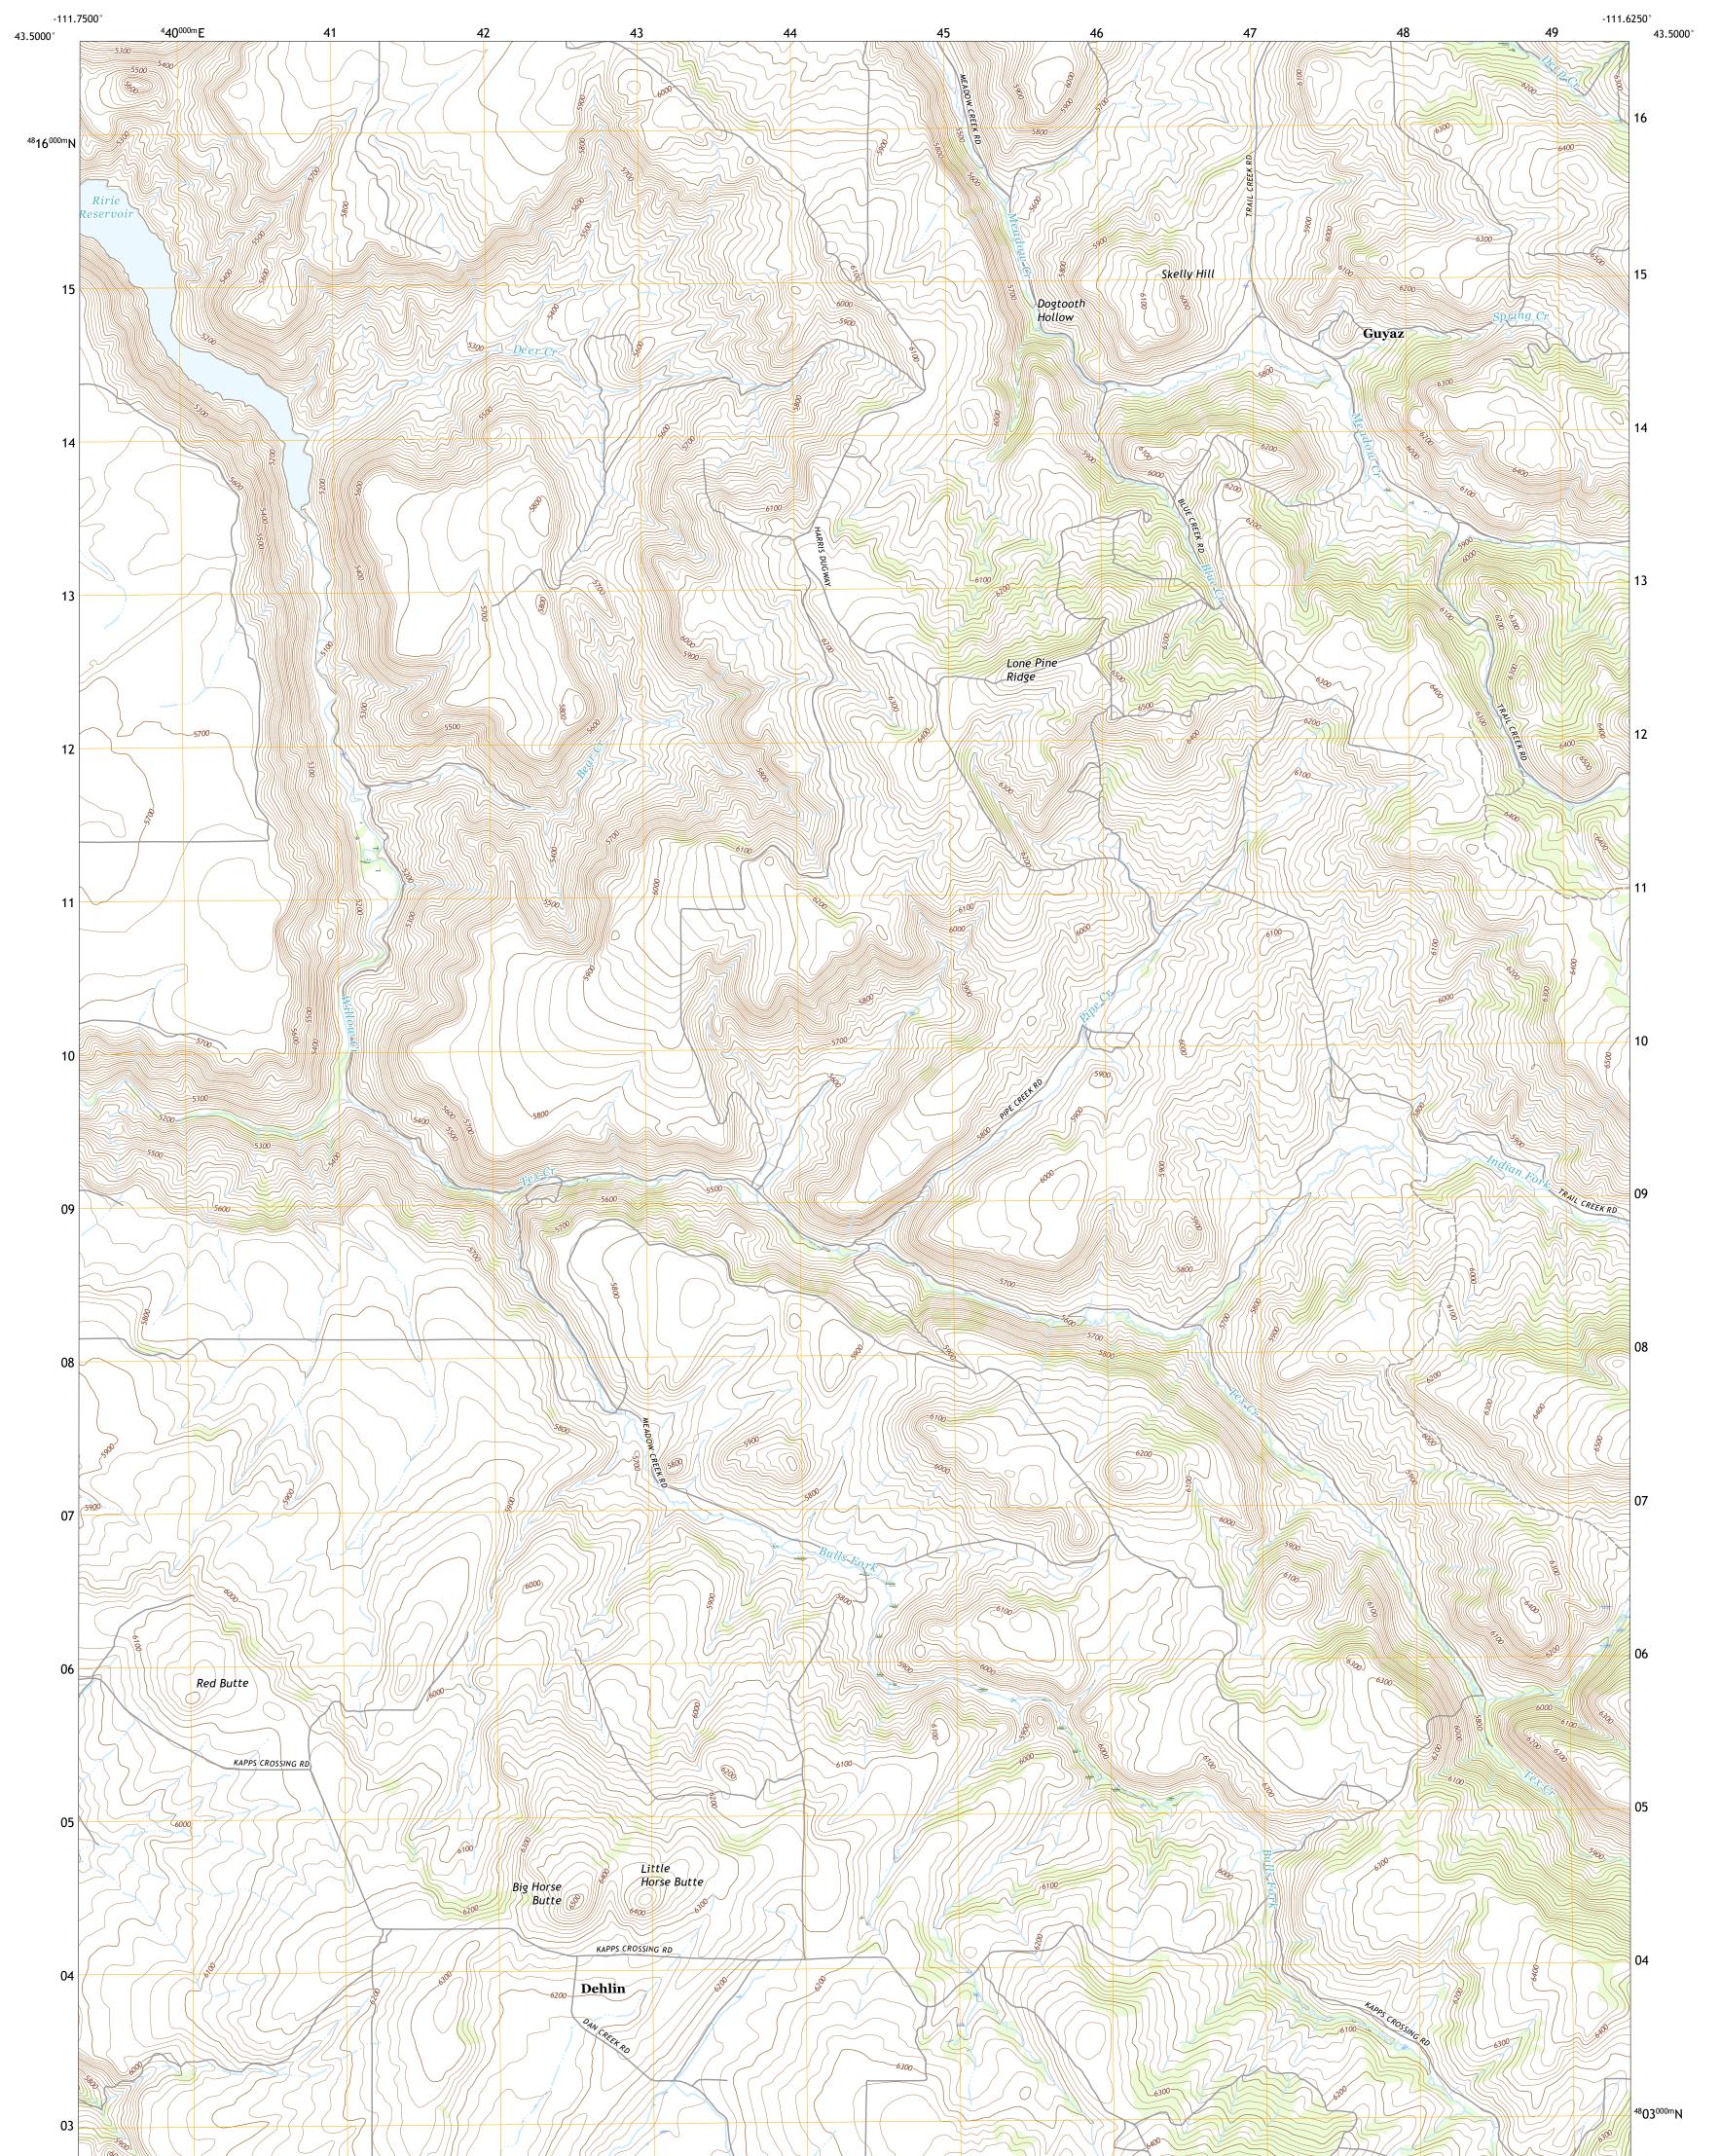

U.S. DEPARTMENT OF THE INTERIOR U.S. GEOLOGICAL SURVEY

LONE PINE RIDGE QUADRANGLE IDAHO - BONNEVILLE COUNTY 7.5-MINUTE SERIES

**Produced by the United States Geological Survey** North American Datum of 1983 (NAD83) World Geodetic System of 1984 (WGS84). Projection and 1 000-meter grid:Universal Transverse Mercator, Zone 12T This map is not a legal document. Boundaries may be generalized for this map scale. Private lands within government reservations may not be shown. Obtain permission before entering private lands.

Imagery......NAIP, August 2017 - January 2018 Roads.....U.S. Census Bureau, 2016 Names......GNIS, 1979 - 2018 Hydrography.....National Hydrography Dataset, 2002 - 2019 Contours.....National Elevation Dataset, 2001 Boundaries.....Multiple sources; see metadata file 2017 - 2018 Public Land Survey System......BLM, 2019 Wetlands.....BLM, 2019