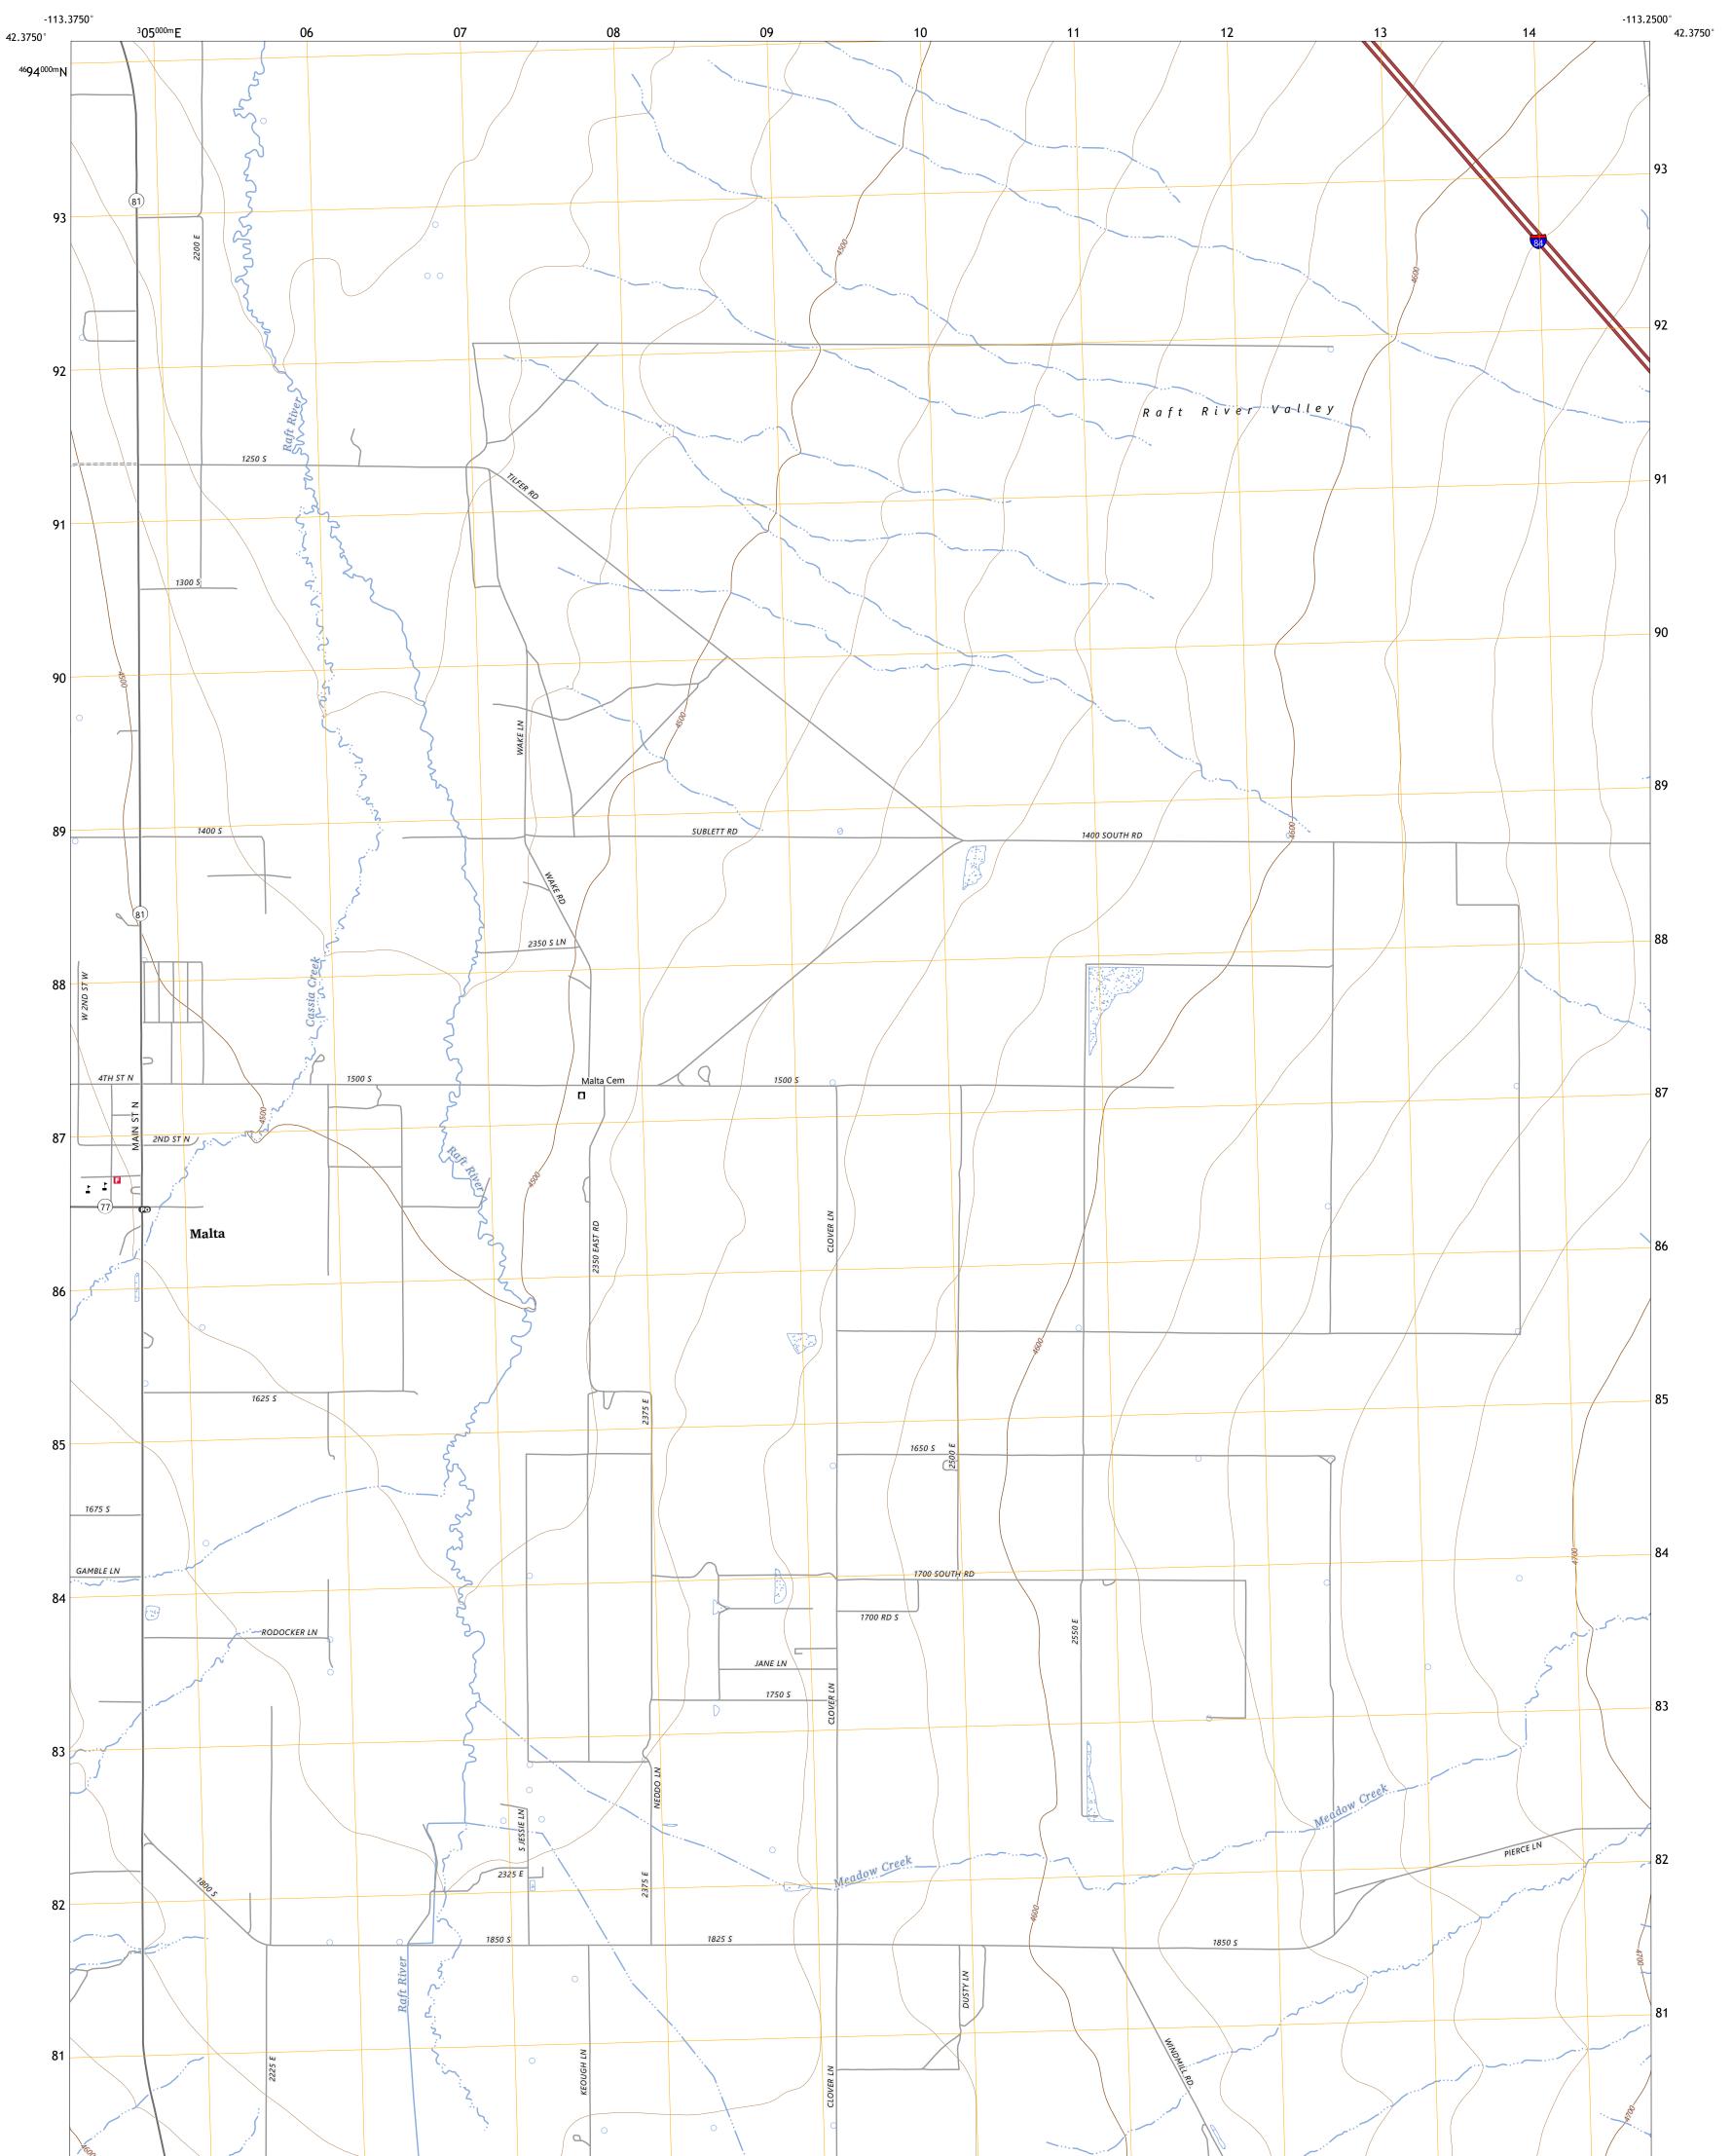

## U.S. DEPARTMENT OF THE INTERIOR U.S. GEOLOGICAL SURVEY

MALTA QUADRANGLE IDAHO - CASSIA COUNTY 7.5-MINUTE SERIES

Produced by the United States Geological Survey North American Datum of 1983 (NAD83) World Geodetic System of 1984 (WGS84). Projection and 1 000-meter grid:Universal Transverse Mercator, Zone 12T This map is not a legal document. Boundaries may be generalized for this map scale. Private lands within government reservations may not be shown. Obtain permission before entering private lands.

 Imagery......NAIP, August 2019 - August 2019

 Roads......NAIP, August 2019 - August 2019

 Roads......Naional U.S. Census Bureau, 2016

 Names......GNIS, 1979 - 2023

 Hydrography......Rational Hydrography Dataset, 2002 - 2023

 Contours......National Elevation Dataset, 2002

 Boundaries......Multiple sources; see metadata file 2021 - 2022

 Public Land Survey System.......BLM, 2019

 Wetlands......FWS National Wetlands Inventory Not Available