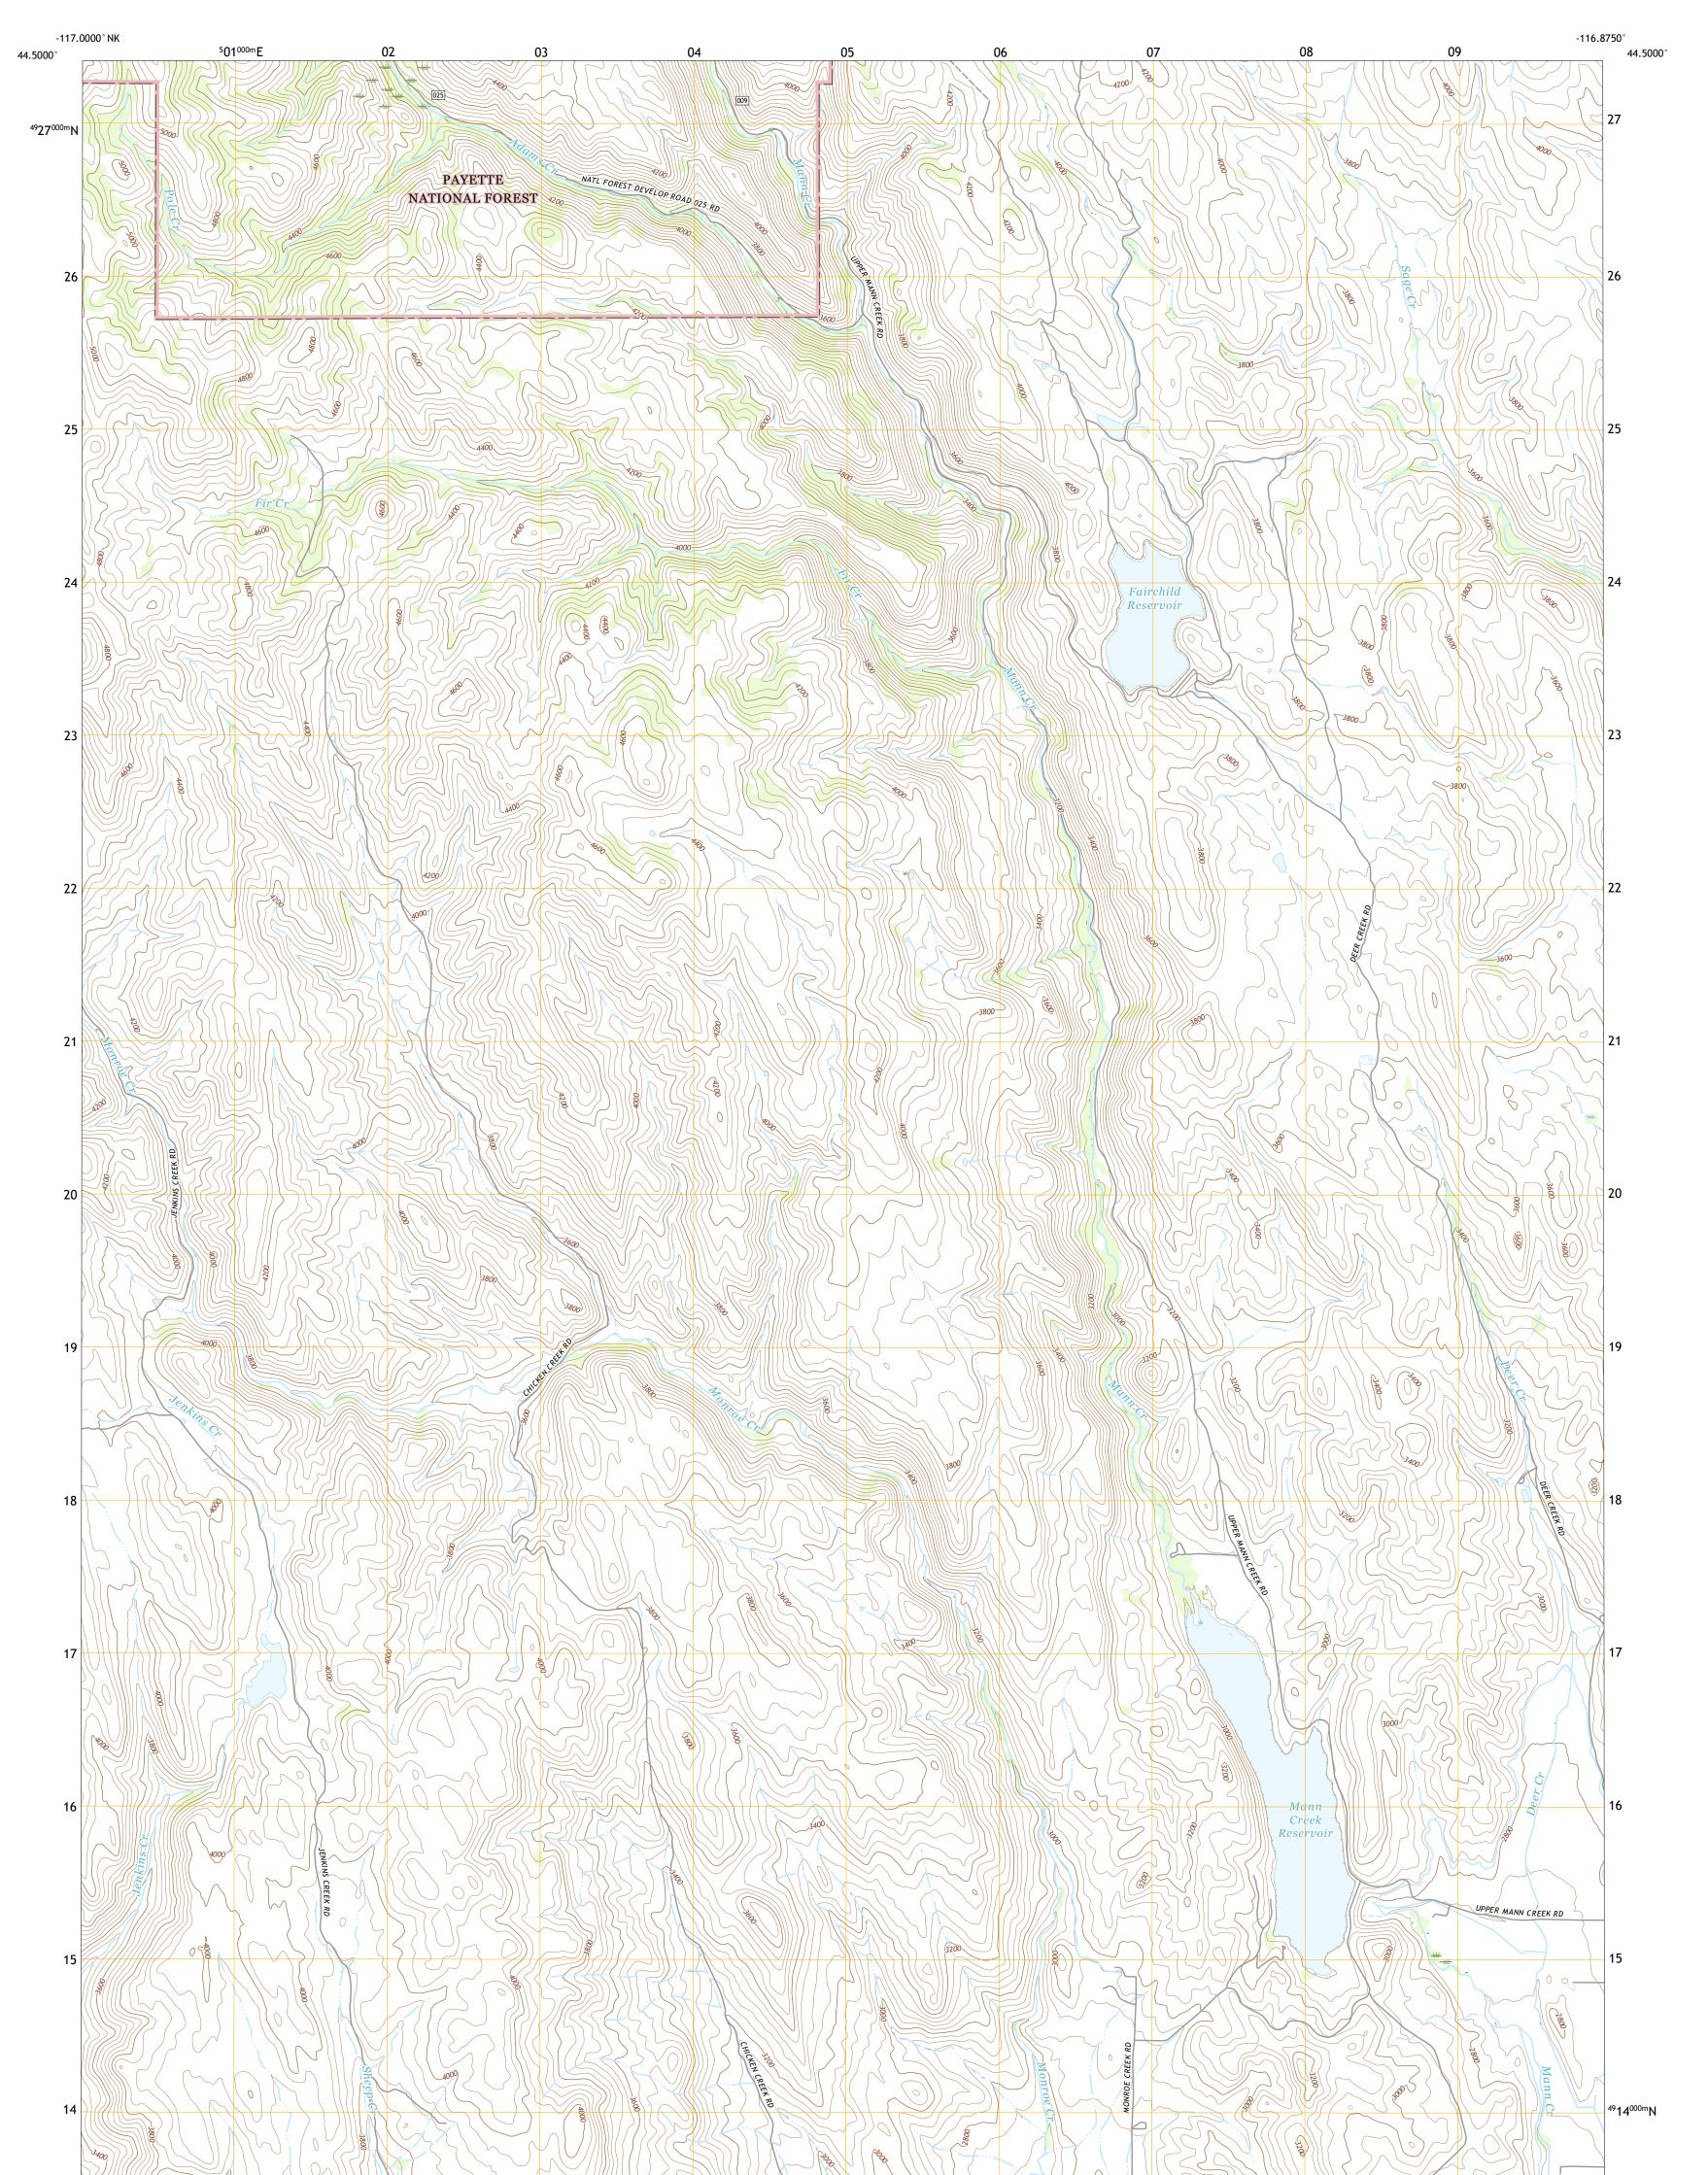

## U.S. DEPARTMENT OF THE INTERIOR U.S. GEOLOGICAL SURVEY

USSI STRUCT

MANN CREEK NW QUADRANGLE IDAHO - WASHINGTON COUNTY 7.5-MINUTE SERIES

**Produced by the United States Geological Survey** North American Datum of 1983 (NAD83) World Geodetic System of 1984 (WGS84). Projection and 1 000-meter grid:Universal Transverse Mercator, Zone 11T This map is not a legal document. Boundaries may be generalized for this map scale. Private lands within government reservations may not be shown. Obtain permission before entering private lands.