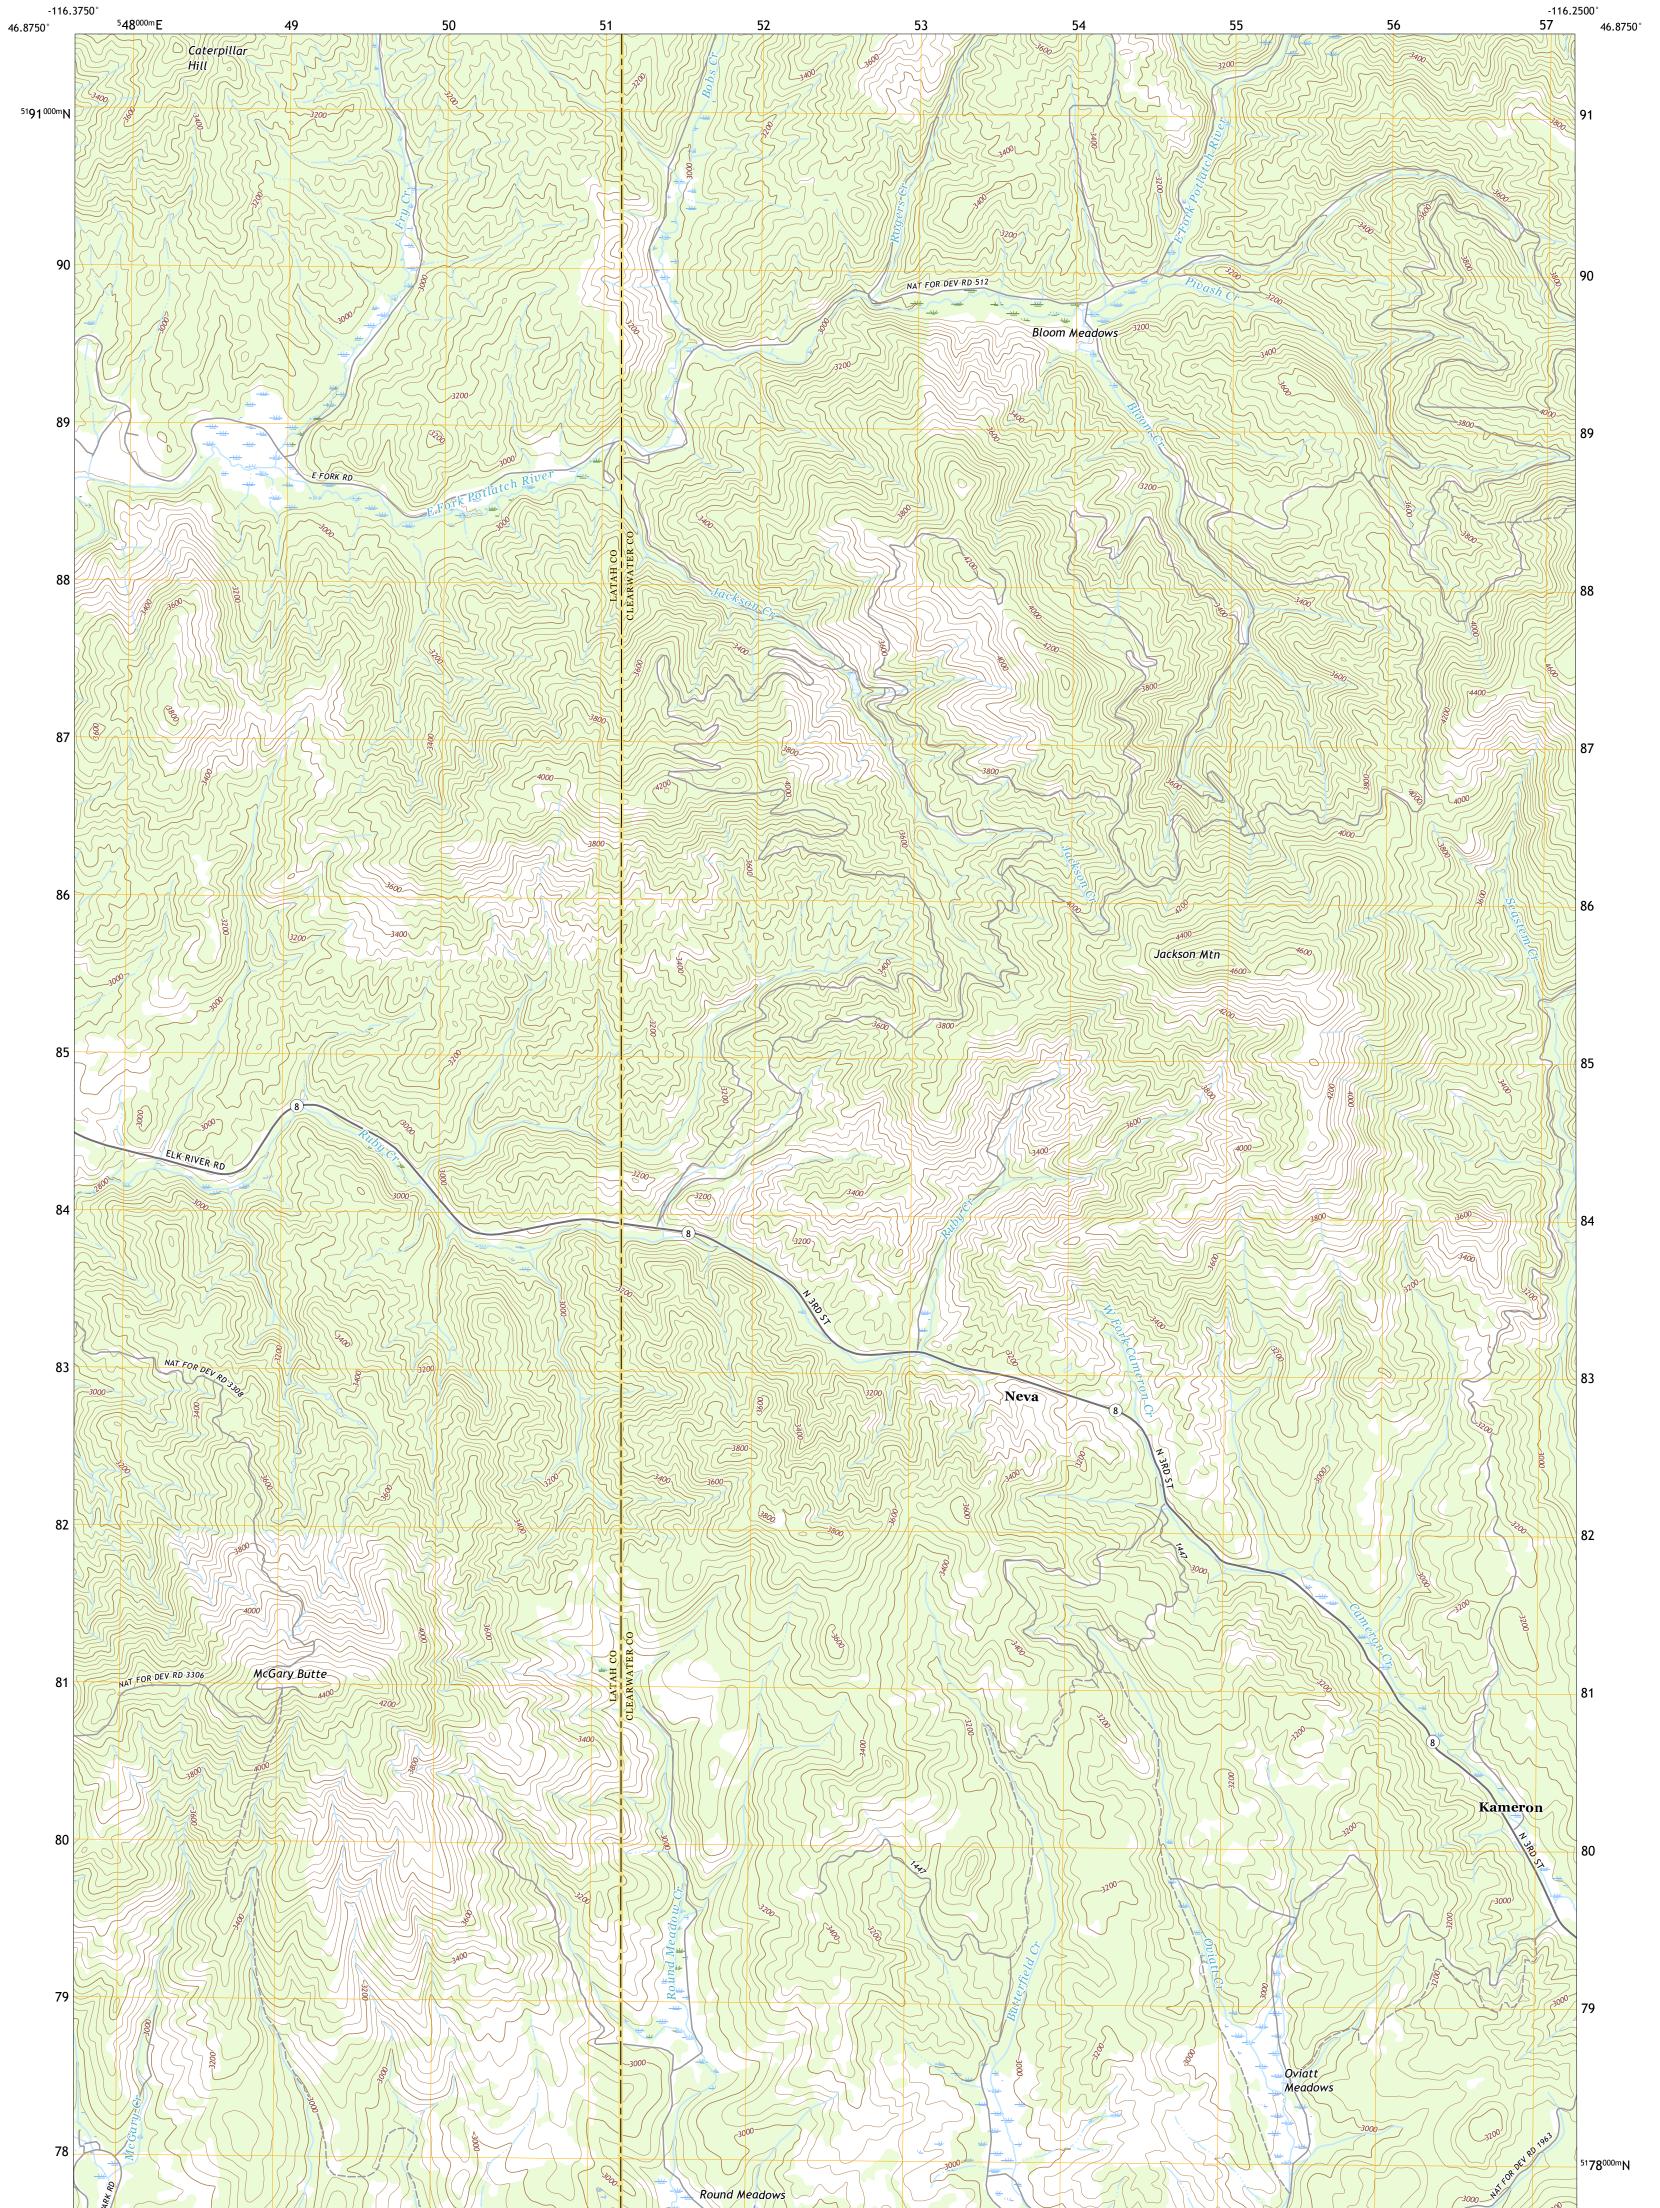

## U.S. DEPARTMENT OF THE INTERIOR U.S. GEOLOGICAL SURVEY

MCGARY BUTTE QUADRANGLE IDAHO 7.5-MINUTE SERIES

Produced by the United States Geological Survey North American Datum of 1983 (NAD83) World Geodetic System of 1984 (WGS84). Projection and 1 000-meter grid:Universal Transverse Mercator, Zone 11T This map is not a legal document. Boundaries may be generalized for this map scale. Private lands within government reservations may not be shown. Obtain permission before entering private lands.

Imagery......NAIP, October 2017 - January 2018 Roads.....U.S. Census Bureau, 2016 Names......GNIS, 1979 - 2020 Hydrography.....National Hydrography Dataset, 2001 - 2019 Contours.....Nultiple sources; see metadata file 2017 - 2018 Public Land Survey System......BLM, 2019 Wetlands.....BLM, 2009